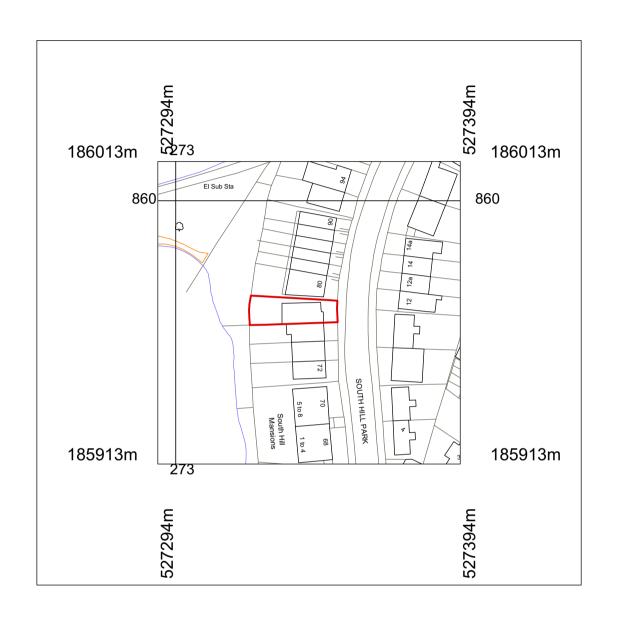

## 78 SOUTH HILL PARK LONDON NW3 2SN

Drawing Title:

Revision:

Site Location Plan

Scale: 1:1250@A3 Date: 16.05.19

Drawing No.: В

(TP)\_1000