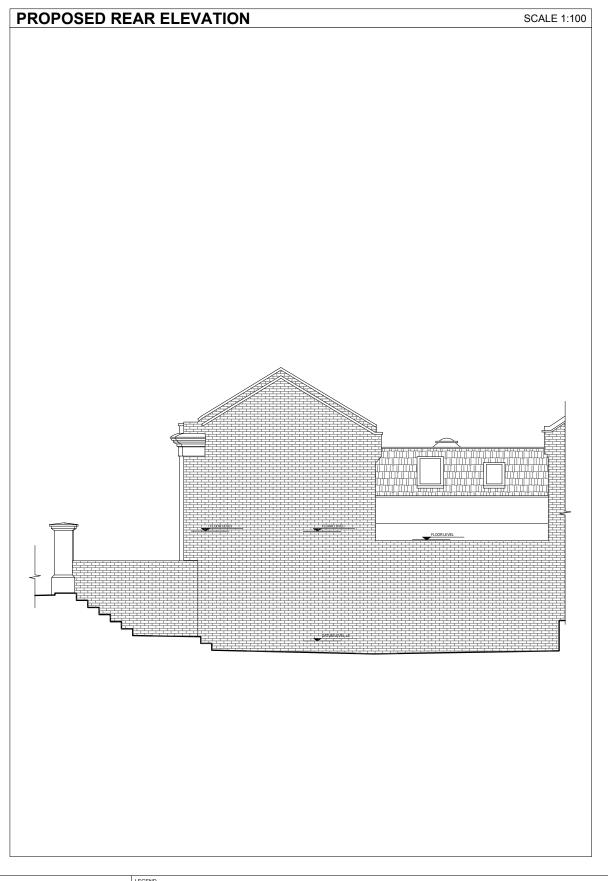

## **LBMV** architects

Luigi Montefusco Ltd 72 Haverstock Hill NW3 2BE London M+44 (0) 7837344073 T+44 (0) 207 483 3880

info@lbmvarchitects.com www.lbmvarchitects.com

| DRAWINGS STATUS                   |                                       | DRAWN                  | CHECKED          | GEI |
|-----------------------------------|---------------------------------------|------------------------|------------------|-----|
| PLANNING PERMISSION               | A3                                    | UG - MF                | LM               | - T |
| PROJECT TITLE HOUSE REFURBISHMENT |                                       | 02.10.2019             | 1:100@A3         | - A |
|                                   | PROPOSED FRONT AND<br>REAR ELEVATIONS |                        | - T              |     |
| 15A Elizabeth Mews<br>NW3 4UH     |                                       | <sub>ЈОВ NО</sub> 0061 | DRAWING NO A2004 |     |
|                                   |                                       |                        |                  |     |