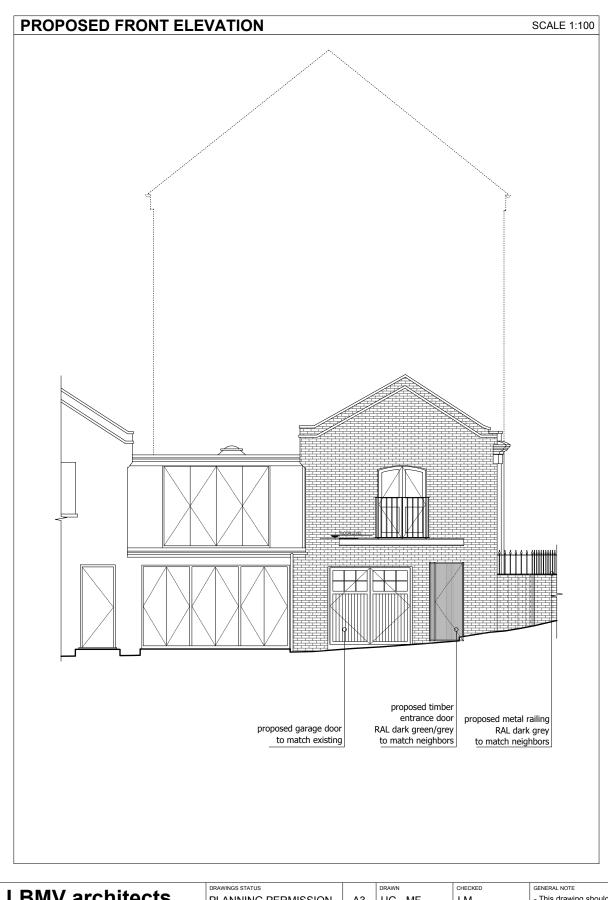

## **LBMV** architects

Luigi Montefusco Ltd 72 Haverstock Hill NW3 2BE London M+44 (0) 7837344073 T+44 (0) 207 483 3880

info@lbmvarchitects.com www.lbmvarchitects.com

| DRAWINGS STATUS                   |                                       | DRAWN                  | CHECKED          | GEI |
|-----------------------------------|---------------------------------------|------------------------|------------------|-----|
| PLANNING PERMISSION               | A3                                    | UG - MF                | LM               | - T |
| PROJECT TITLE HOUSE REFURBISHMENT |                                       | 02.10.2019             | 1:100@A3         | - A |
|                                   | PROPOSED FRONT AND<br>REAR ELEVATIONS |                        | - T              |     |
| 15A Elizabeth Mews<br>NW3 4UH     |                                       | <sub>ЈОВ NО</sub> 0061 | DRAWING NO A2004 |     |
|                                   |                                       |                        |                  |     |