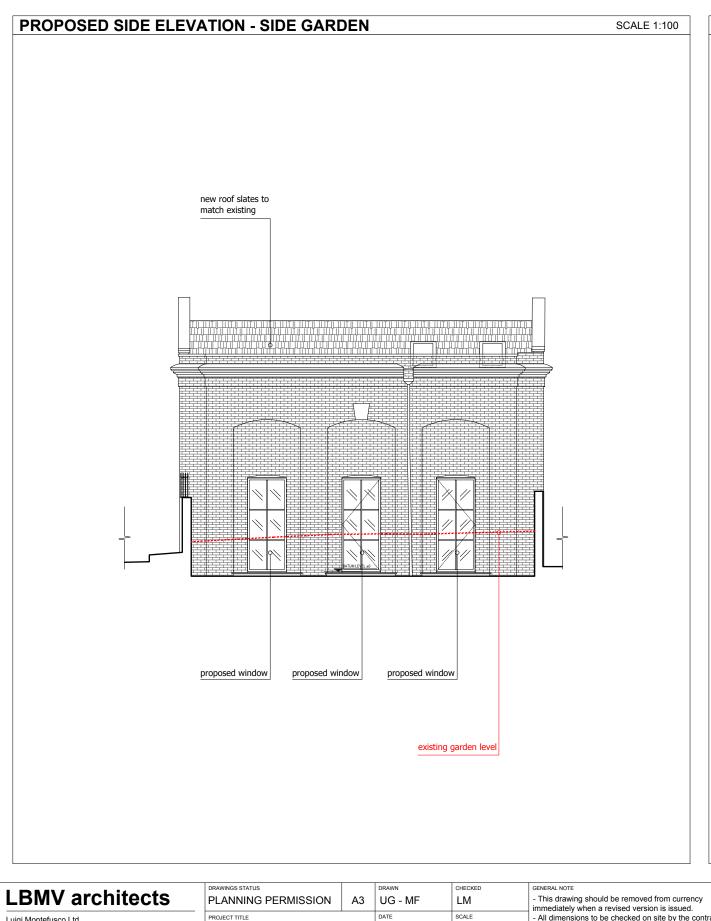

| LBMV architects                                                                                                                                 | PLANNING PERMISSION           | A3 | UG - MF                                   | CHECKED          | GENERAL NOTE  - This drawing should be removed from currency immediately when a revised version is issued.                                                                                    | LEGEND                                                               |      |
|-------------------------------------------------------------------------------------------------------------------------------------------------|-------------------------------|----|-------------------------------------------|------------------|-----------------------------------------------------------------------------------------------------------------------------------------------------------------------------------------------|----------------------------------------------------------------------|------|
| Luigi Montefusco Ltd 72 Haverstock Hill NW3 2BE London M+44 (0) 7837344073 T+44 (0) 207 483 3880 info@lbmvarchitects.com www.lbmvarchitects.com | HOUSE REFURBISHMENT           |    | DATE 02.10.2019  DRAWING TITLE PROPOSED E | 1:100@A3         | - All dimensions to be checked on site by the contractor.     Discrepancies to be reported before proceeding with the works.     - This drawing is copyrighted.     - All dimensions in mm's. | 1.50 0 1 2 m<br>1.100 0 1 5 m<br>1:500 0 10 20 m<br>1:1000 0 10 50 m |      |
|                                                                                                                                                 | 15A Elizabeth Mews<br>NW3 4UH |    | JOB NO<br>0061                            | DRAWING NO A2005 | -                                                                                                                                                                                             | 1:1250 0 10 50 m 01 11/05/2020 02/10/2019 REV DESCRIPTION DATE NA    | NAME |