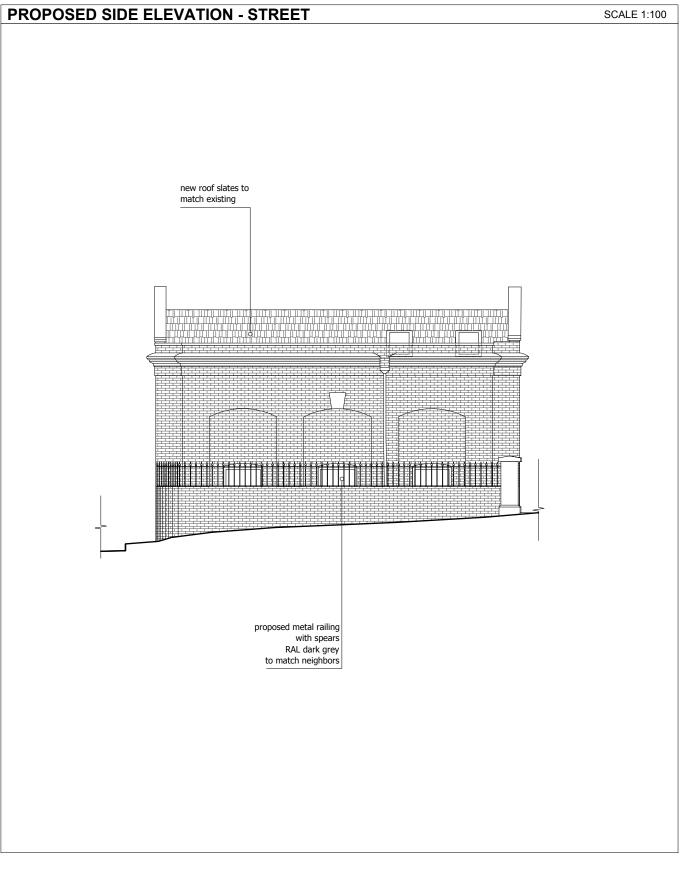

| LBMV architects                                                                                                                                 | PLANNING PERMISSION           | A3 | UG - MF                                   | CHECKED          | GENERAL NOTE  - This drawing should be removed from currency immediately when a revised version is issued.                                                                                    | LEGEND                                                               |      |
|-------------------------------------------------------------------------------------------------------------------------------------------------|-------------------------------|----|-------------------------------------------|------------------|-----------------------------------------------------------------------------------------------------------------------------------------------------------------------------------------------|----------------------------------------------------------------------|------|
| Luigi Montefusco Ltd 72 Haverstock Hill NW3 2BE London M+44 (0) 7837344073 T+44 (0) 207 483 3880 info@lbmvarchitects.com www.lbmvarchitects.com | HOUSE REFURBISHMENT           |    | DATE 02.10.2019  DRAWING TITLE PROPOSED E | 1:100@A3         | - All dimensions to be checked on site by the contractor.     Discrepancies to be reported before proceeding with the works.     - This drawing is copyrighted.     - All dimensions in mm's. | 1.50 0 1 2 m<br>1.100 0 1 5 m<br>1:500 0 10 20 m<br>1:1000 0 10 50 m |      |
|                                                                                                                                                 | 15A Elizabeth Mews<br>NW3 4UH |    | JOB NO<br>0061                            | DRAWING NO A2005 | -                                                                                                                                                                                             | 1:1250 0 10 50 m 01 11/05/2020 02/10/2019 REV DESCRIPTION DATE NA    | NAME |