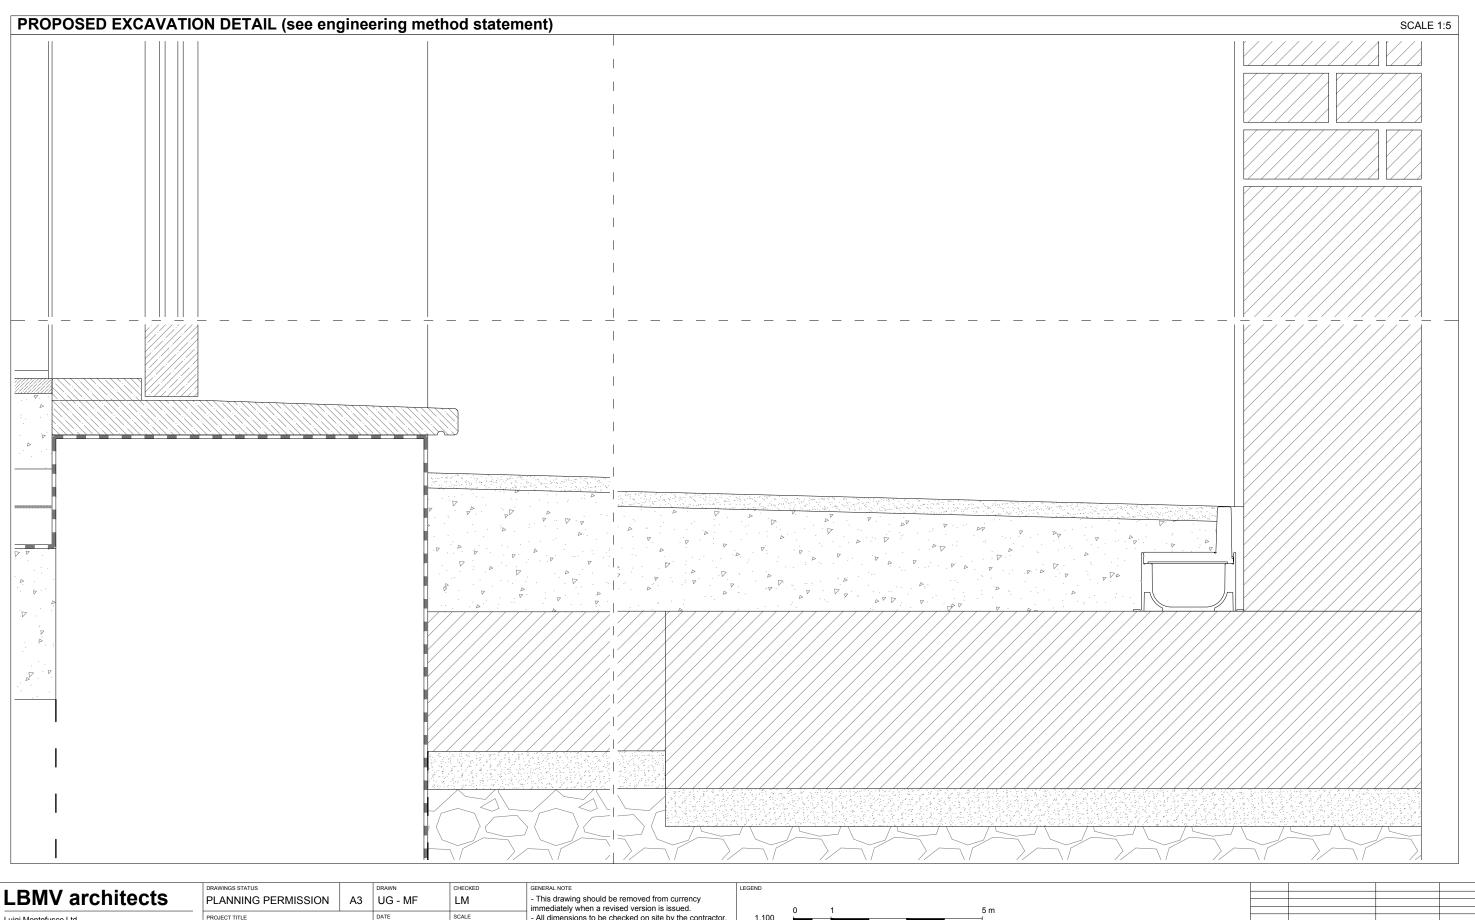

| I DMV arabitanta                                  | DRAWINGS STATUS        | DRAWN                     | CHECKED             | GENERAL NOTE                                                                                    | LEGEND |         |              |
|---------------------------------------------------|------------------------|---------------------------|---------------------|-------------------------------------------------------------------------------------------------|--------|---------|--------------|
| LBMV architects                                   | PLANNING PERMISSION A3 | UG - MF                   | LM                  | - This drawing should be removed from currency<br>immediately when a revised version is issued. |        | 0 1     | 5 m          |
| Luigi Montefusco Ltd                              | PROJECT TITLE          | DATE                      | SCALE               | - All dimensions to be checked on site by the contractor.                                       | 1.100  |         |              |
| 72 Haverstock Hill                                | HOUSE REFURBISHMENT    | 02.10.2019                | 1:5@A3              | Discrepancies to be reported before proceeding with the works.                                  | 1.50   | 0 1     | 2 m          |
| NW3 2BE London<br>M+44 (0) 7837344073             |                        | DRAWING TITLE             |                     | - This drawing is copyrighted.                                                                  |        | 0 100   |              |
| T+44 (0) 207 483 3880                             |                        | DETAILS                   |                     | - All dimensions in mm's.                                                                       | 1.25   | 0 100   | ∃<br>1000 mm |
| info Olhan analiteata ana                         |                        |                           |                     |                                                                                                 | 1.20   |         |              |
| info@lbmvarchitects.com<br>www.lbmvarchitects.com |                        |                           |                     |                                                                                                 | 1.10   | 0 100   | 500 mm       |
|                                                   | 15A Elizabeth Mews     |                           | 1                   |                                                                                                 |        | 0 100   | 200 mm       |
|                                                   | NW3 4UH                | <sup>ЈОВ NO</sup><br>0061 | DRAWING NO<br>A4001 |                                                                                                 | 1.5    | <b></b> | -            |