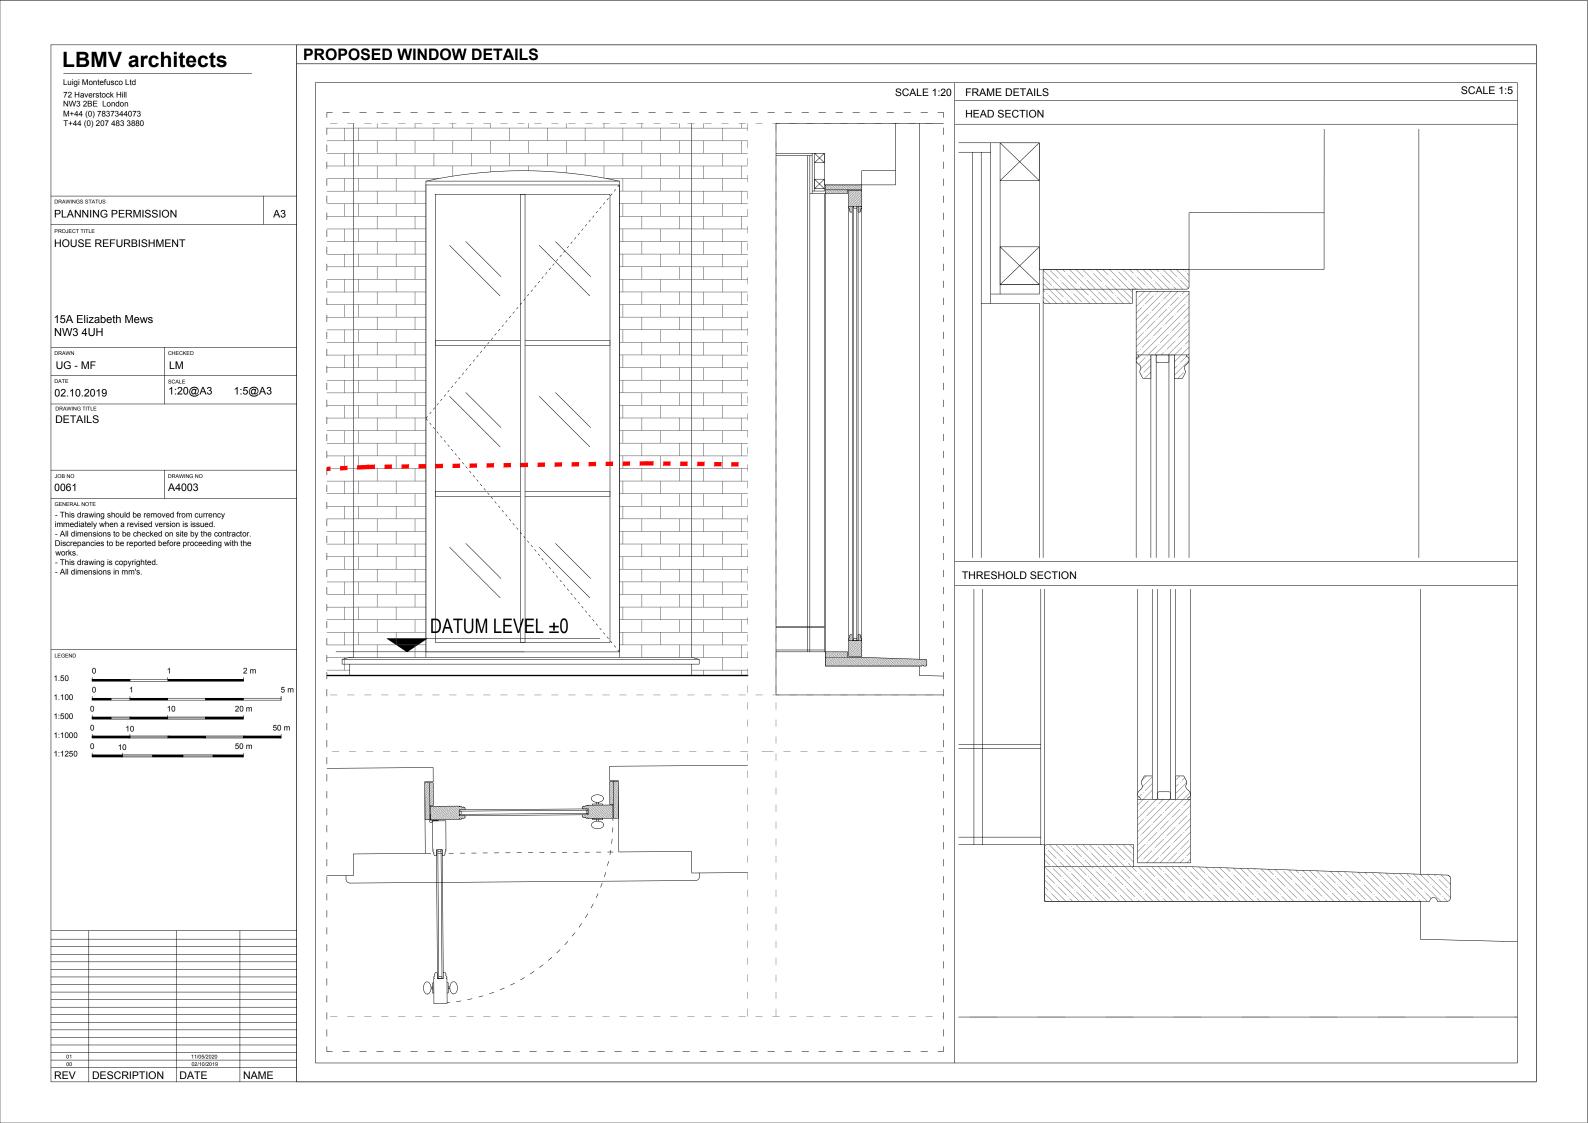

## **EXISITNG WINDOW DETAILS** LBMV architects Luigi Montefusco Ltd 72 Haverstock Hill NW3 2BE London M+44 (0) 7837344073 T+44 (0) 207 483 3880 SCALE 1:20 FRAME DETAILS HEAD SECTION 1 1 RAWINGS STATUS A3 PLANNING PERMISSION PROJECT TITLE HOUSE REFURBISHMENT - P 15A Elizabeth Mews NW3 4UH DRAWN CHECKED UG - MF LM 1 scale 1:20@A3 DATE 1:5@A3 02.10.2019 DRAWING TITLE DETAILS JOB NO DRAWING NO 0061 A4002 GENERAL NOTE - This drawing should be removed from currency immediately when a revised version is issued. - All dimensions to be checked on site by the contractor. Discrepancies to be reported before proceeding with the This drawing is copyrighted. All dimensions in mm's. 1 THRESHOLD SECTION DATUM LEVEL ±0 1 LEGEND 2 m 1.50 5 m 1.100 <u>A</u> 20 m 10 1:500 50 m 10 1:1000 50 m 10 . 1:1250 L \_