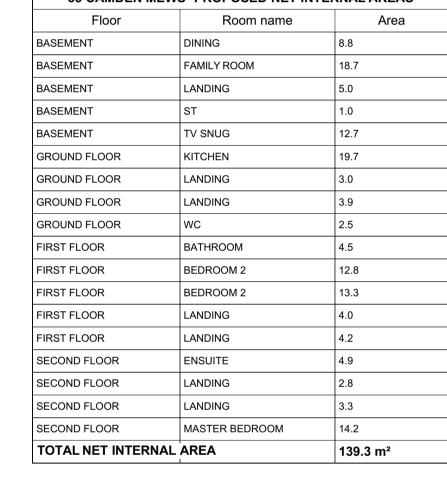

| 57 CAMDEN MEWS -PROPOSED NET INTERNAL AREAS |                |          |
|---------------------------------------------|----------------|----------|
| Floor                                       | Room name      | Area     |
| BASEMENT                                    | DINING         | 25.2     |
| BASEMENT                                    | LIVING         | 29.5     |
| GROUND FLOOR                                | CLOAKS         | 1.8      |
| GROUND FLOOR                                | KITCHEN        | 19.6     |
| GROUND FLOOR                                | LIVING         | 16.9     |
| GROUND FLOOR                                | LOBBY          | 3.4      |
| GROUND FLOOR                                | LOBBY          | 4.2      |
| GROUND FLOOR                                | WC             | 1.6      |
| FIRST FLOOR                                 | BATHROOM       | 4.0      |
| FIRST FLOOR                                 | BEDROOM 2      | 17.2     |
| FIRST FLOOR                                 | BEDROOM 3      | 8.8      |
| FIRST FLOOR                                 | BEDROOM 4      | 8.8      |
| FIRST FLOOR                                 | ENSUITE        | 4.2      |
| FIRST FLOOR                                 | LANDING        | 7.2      |
| SECOND FLOOR                                | ENSUITE        | 11.2     |
| SECOND FLOOR                                | MASTER BEDROOM | 14.3     |
| SECOND FLOOR                                | TOP LANDING    | 2.5      |
| TOTAL NET INTERNAL AREA                     |                | 180.4 m² |