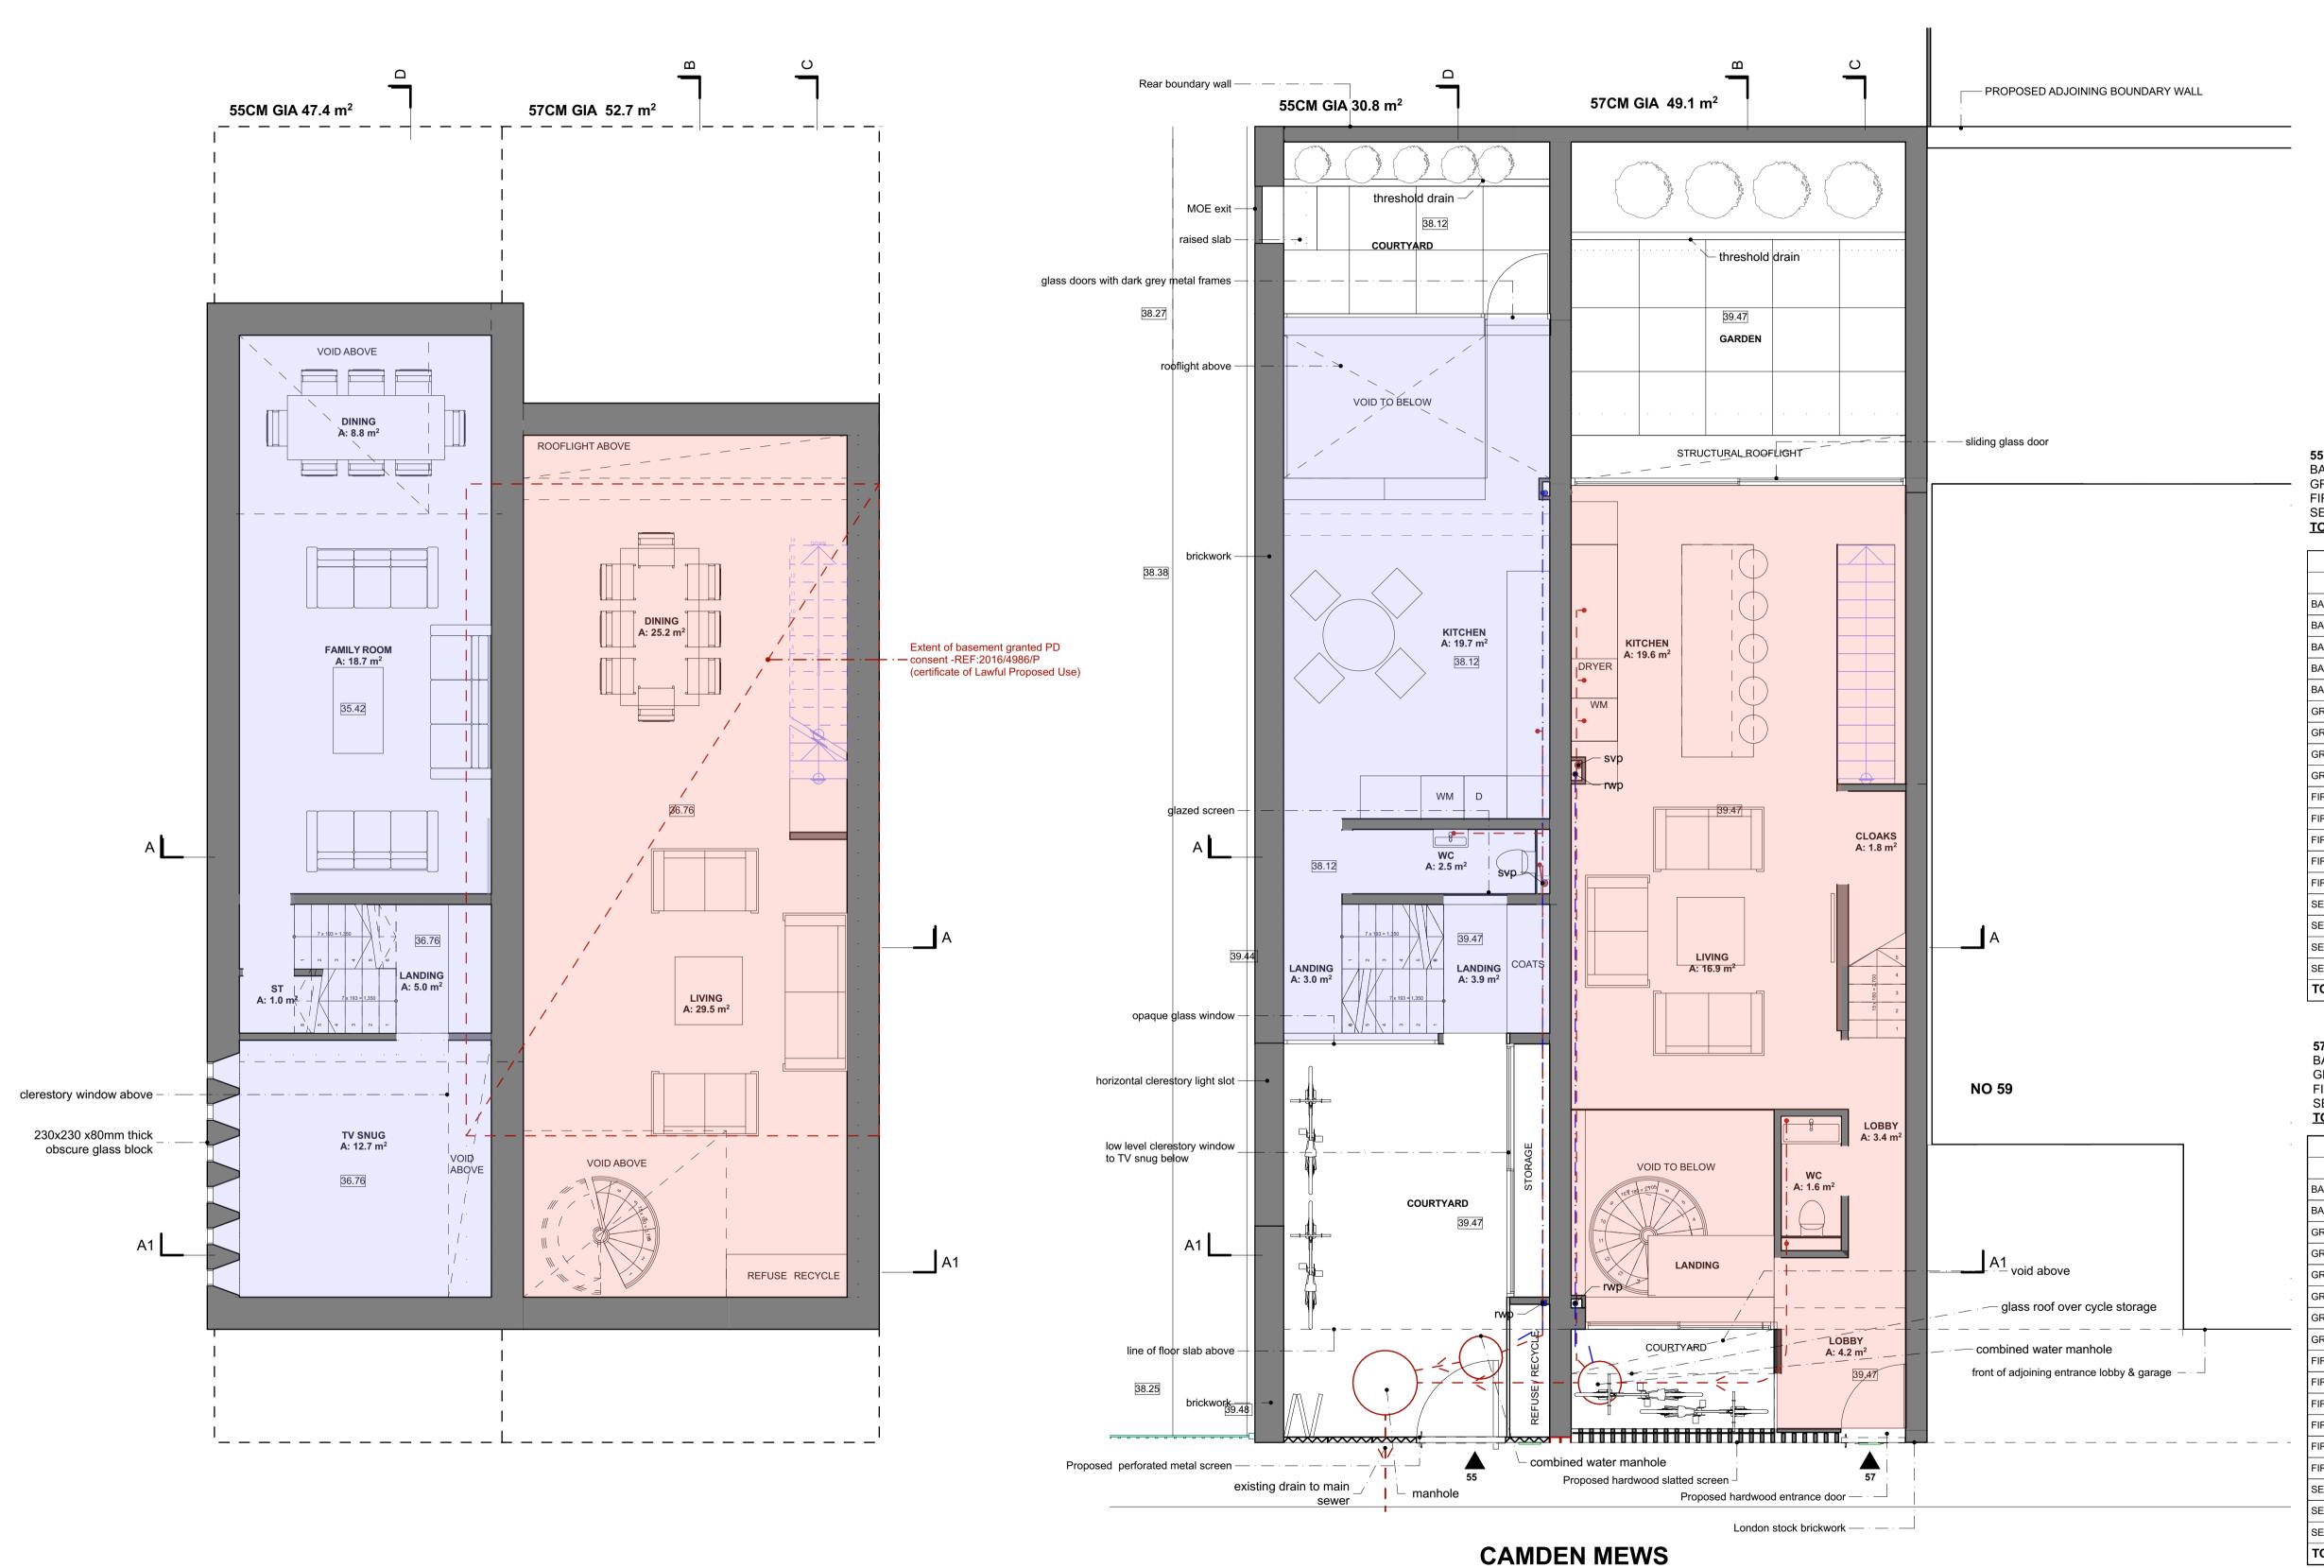

## 57 CAMDEN MEWS GROSS INTERNAL AREA ( GIA ): BASEMENT: 52.7 m<sup>2</sup> GROUND FLOOR: 49.1 m<sup>2</sup> FIRST FLOOR: 52.9 m<sup>2</sup> SECOND FLOOR: 29.0 m<sup>2</sup> TOTAL: 196.8 m<sup>2</sup>

PROPOSED GROUND FLOOR PLAN

SCALE

O 1 2 3 4 5 m

Project:
57 CAMDEN MEWS
LONDON NW1 9BY
PROPOSED BASEMENT AND
GROUND FLOOR

JOHN KERR ASSOCIATES LTD ARCHITECTS 62 CAMDEN ROAD, LONDON NW1 9DR, TEL:020 7209 2784W WW. JOHNKERRASSOCIATES.COM

PROPOSED BASEMENT FLOOR