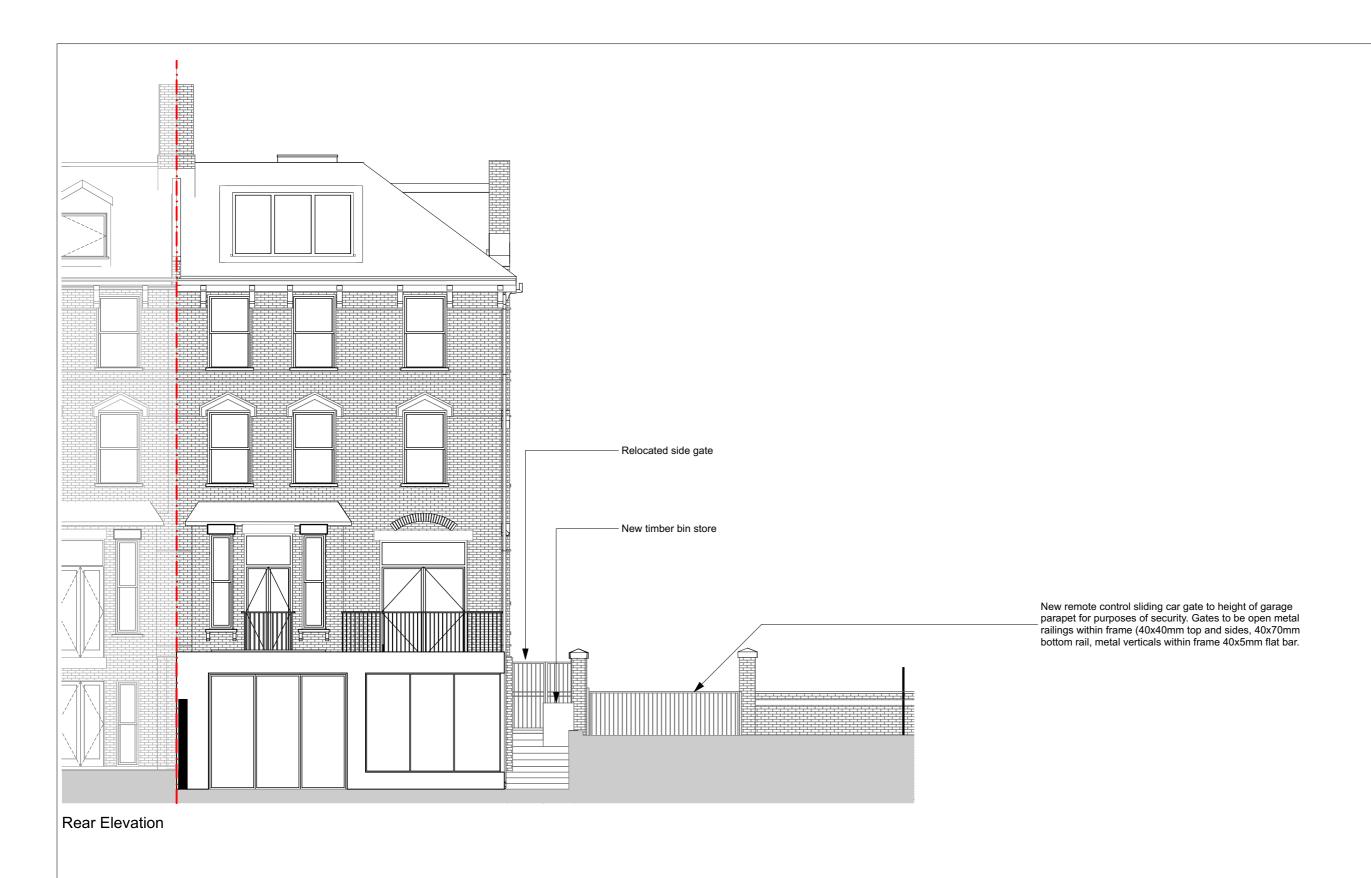

REV A: Remote control car gate changed from a double hinged outward opening gate to a sliding car gate to allow entering cars to pull into ramped area whilst waiting for gates to open.

|                                                      |               |      | Works to make side Flot secure                    |            |           |          | Sharing our gate to allow entering ours to pair into ramped area willist waiting for gates to the |
|------------------------------------------------------|---------------|------|---------------------------------------------------|------------|-----------|----------|---------------------------------------------------------------------------------------------------|
|                                                      |               |      |                                                   |            |           |          | REV B: Height of car gate reduced following comments from Case Officer and Conservat              |
|                                                      | Job Number    | 1807 | Drawing Scale                                     | Issue Date | Lavout ID | Revision | Officer                                                                                           |
|                                                      | 1             | 1007 | 3                                                 | (          | 1         |          | REV C: Site survey taken to prepare area for new gates. Ground Levels discovered to be            |
|                                                      |               |      | 1:100 at A3                                       | 24.07.20   | P2.1      | С        | inconsistent with measured survey. Drawings revised and shown as found on site.                   |
| 017 - All rights reserved<br>ew Wood Architects Ltd. | Drawn by - LN |      | Do not scale from this drawing. If in doubt, ask. |            |           |          |                                                                                                   |