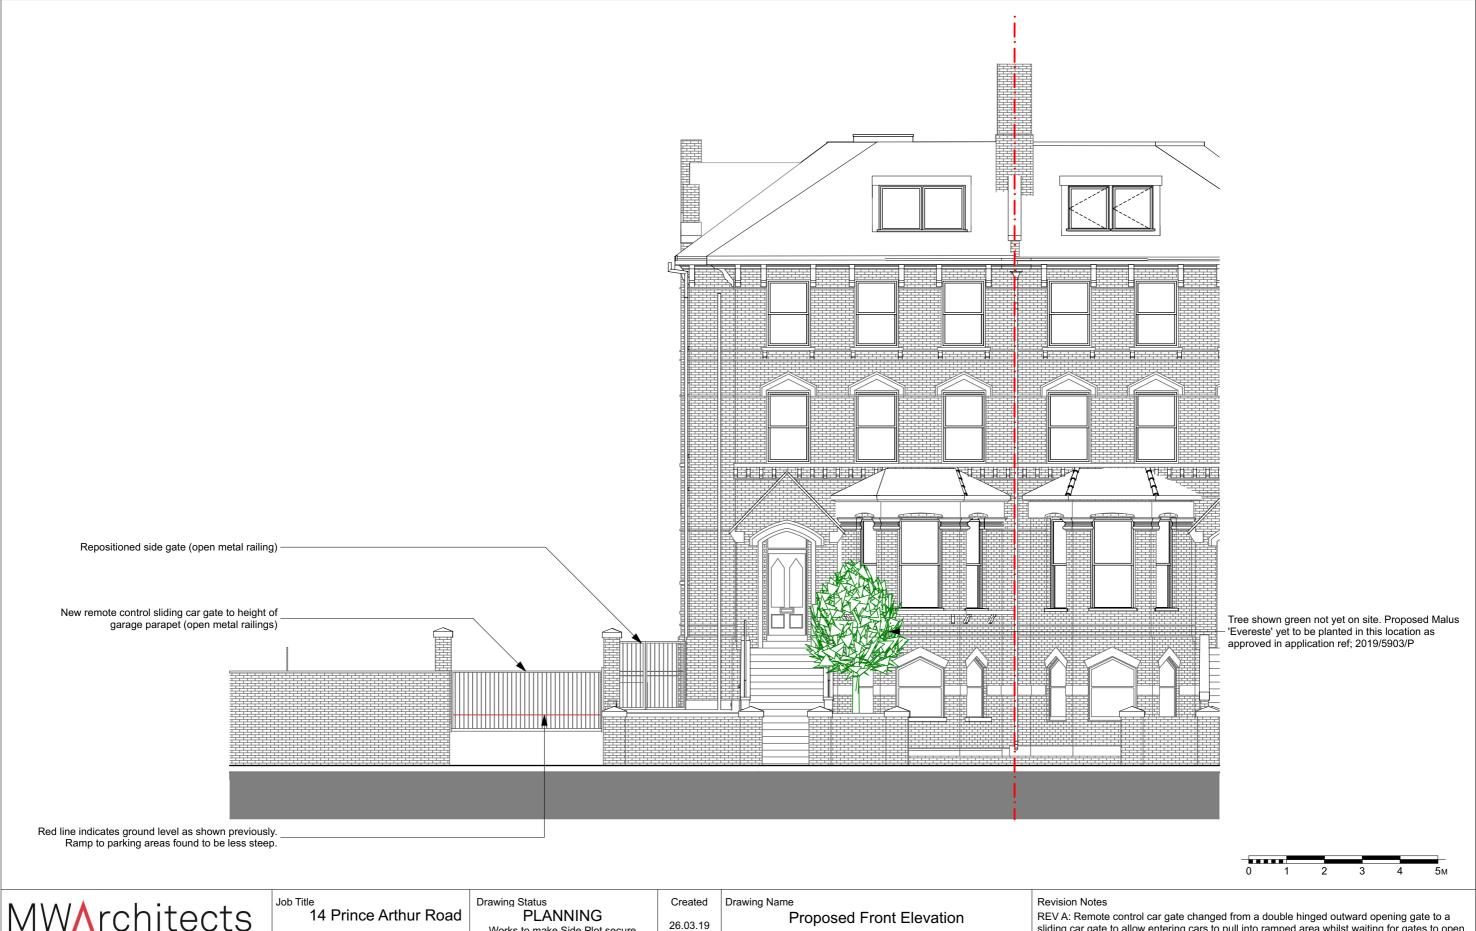

MW∧rchitects

The Tea Factory 110 Endwell Road London 020 7407 6767

© Copyright 2017 - All rights reserved Matthew Wood Architects Ltd.

1807

Job Number

Works to make Side Plot secure

Drawing Scale

1:100 at A3

Issue Date 24.07.20 Do not scale from this drawing. If in doubt, ask.

Layout ID Revision P2.0 С

sliding car gate to allow entering cars to pull into ramped area whilst waiting for gates to open. REV B: Height of car gate reduced following comments from Case Officer and Conservation

REV C: Site survey taken to prepare area for new gates. Ground Levels discovered to be inconsistent with measured survey. Drawings revised and shown as found on site.