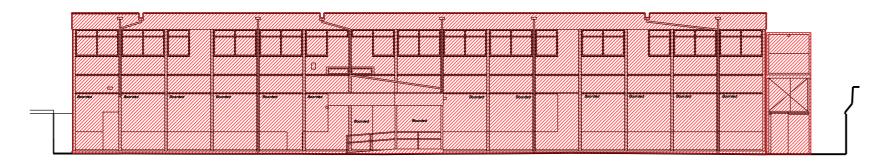

Elevation 01 (East)

Elevation 02 (North)

Elevation 03 (South)

Elevation 04 (West)

Notes This drawing is copyright Piercy&Company. Do not scale from this drawing. All dimensions and levels to be checked on site by the contractor and such dimensions to be his responsibility. Report all drawing errors, omissions and discrepancies to the architect.

Area to be demolished

| ev | Date |
|----|------|
|    |      |

Rev Date Description

| Project                                                    |          |                                             |           |        |     |  |
|------------------------------------------------------------|----------|---------------------------------------------|-----------|--------|-----|--|
| 14-19 Tot                                                  | ttenham  | Mews                                        |           |        |     |  |
| Client                                                     |          |                                             |           |        |     |  |
| Derwent I                                                  | London   |                                             |           |        |     |  |
| Date                                                       |          |                                             | Scale     | Scale  |     |  |
| 21.07.20                                                   |          | 1:200                                       | 1:200 @A3 |        |     |  |
| Drawing T                                                  | 'itle    |                                             |           |        |     |  |
| Elevation                                                  | s – Demo | lition                                      |           |        |     |  |
|                                                            |          |                                             |           |        |     |  |
| Drawn                                                      | Ch       | ecked                                       | Approv    | red    |     |  |
| Drawing S                                                  | tatus    |                                             |           |        |     |  |
| Informati                                                  |          |                                             |           |        |     |  |
| Project                                                    | Disc     | Level                                       | Series    | Drg No | Rev |  |
| 13565 <b>-</b>                                             | A-       | XX-                                         | 02-       | 020    | -   |  |
| The Centro Building<br>39 Plender Street<br>London NW1 0DT |          | info@piercyandco.com<br>www.piercyandco.com |           |        |     |  |
| Telephone<br>+44 (0)2074                                   | 249611   |                                             |           |        |     |  |
|                                                            |          |                                             |           |        |     |  |