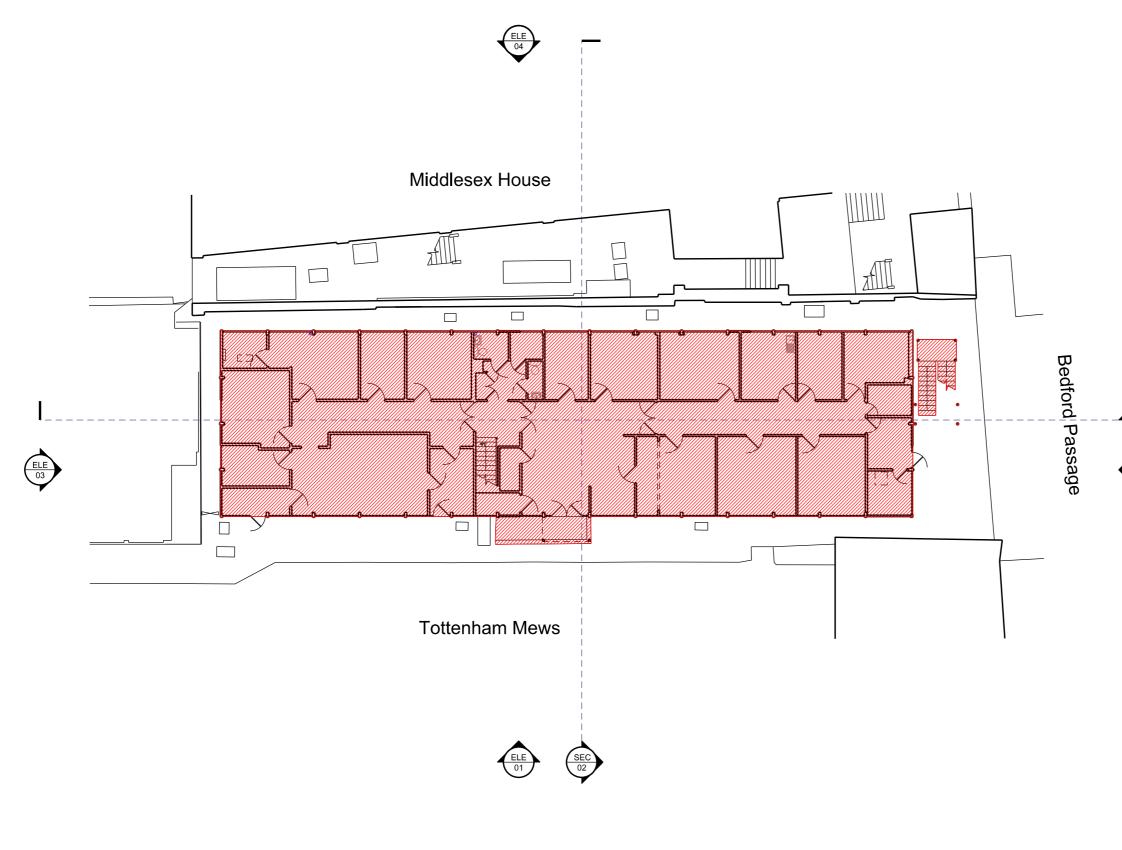

Ground Floor Plan

Notes This drawing is copyright Piercy&Company. Do not scale from this drawing. All dimensions and levels to be checked on site by the contractor and such dimensions to be his responsibility. Report all drawing errors, omissions and discrepancies to the architect.

Rev Date Description

Area to be demolished

| Project                 |          |           |           |                 |     |
|-------------------------|----------|-----------|-----------|-----------------|-----|
|                         |          | M         |           |                 |     |
| 14-19 To                | ttennam  | Mews      |           |                 |     |
| Client<br>Derwent       | London   |           |           |                 |     |
|                         | London   |           |           |                 |     |
| Date                    |          | Scale     |           |                 |     |
| 21.07.20                |          |           | 1:200 @A3 |                 |     |
| Drawing                 | litle    |           |           |                 |     |
| Ground H                | loor Pla | 1 – Demol | lition    |                 |     |
|                         |          |           |           |                 |     |
| Drawn                   | Ch       | lecked    | Approv    | red             |     |
|                         |          |           |           |                 |     |
| Drawing                 |          |           |           |                 |     |
| Informat                | ion      |           |           |                 |     |
| Project                 | Disc     | Level     | Series    | Drg No          | Rev |
| 13565 <b>-</b>          | A-       | L00-      | 02-       | 010             | -   |
| The Centro              | Building |           | info@     | piercyandco.com |     |
| 39 Plender<br>London NV | Street   |           |           | piercyandco.com |     |