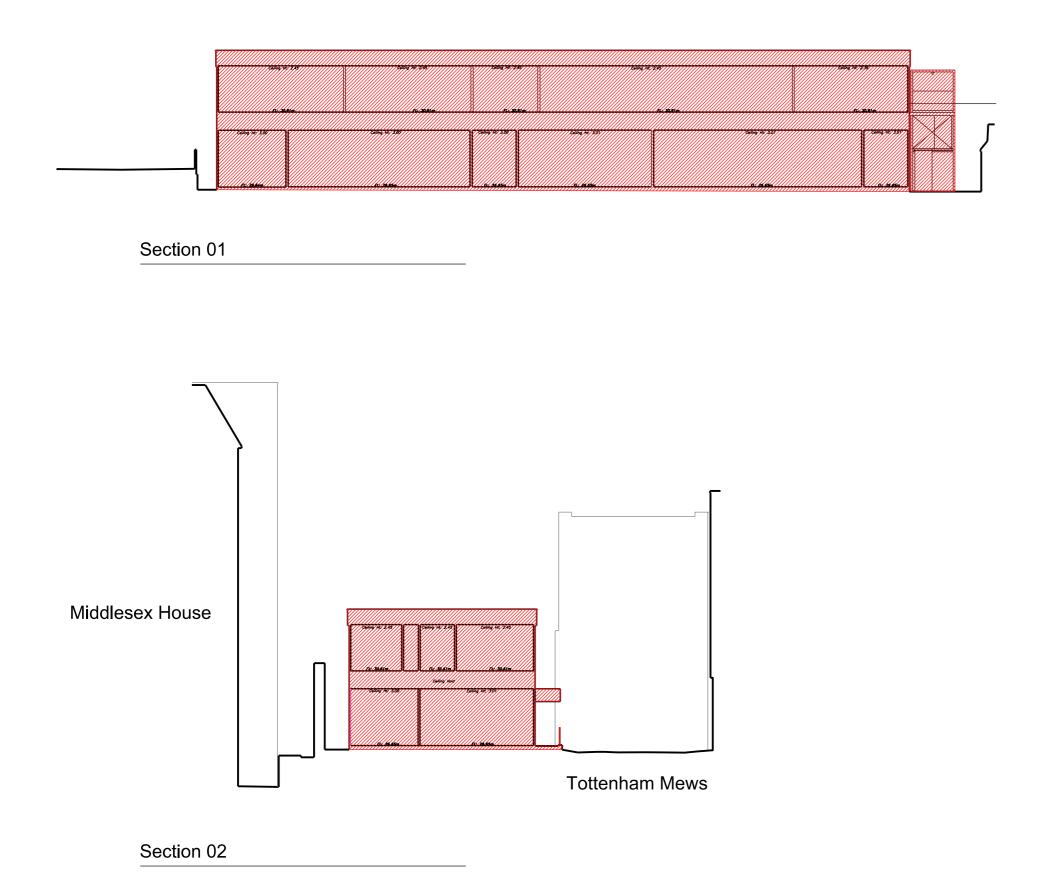

Area to be demolished

Rev Date Description

| Project                                             |                                             |     |  |
|-----------------------------------------------------|---------------------------------------------|-----|--|
| 14-19 Tottenham Mews                                |                                             |     |  |
| Client                                              |                                             |     |  |
| Derwent London                                      |                                             |     |  |
| Date                                                | Scale                                       |     |  |
| 21.07.20                                            | 1:200 @A3                                   |     |  |
| Drawing Title                                       |                                             |     |  |
| Sections - Demolition                               |                                             |     |  |
|                                                     |                                             |     |  |
| Drawn Checked Approved                              |                                             |     |  |
| Drawing Status                                      |                                             |     |  |
| Information                                         |                                             |     |  |
| Project Disc Level                                  | Series Drg No                               | Rev |  |
| 13565- A- XX-                                       | 02- 021                                     | -   |  |
|                                                     |                                             |     |  |
| The Centro Building<br>39 Plender Street            | info@piercyandco.com<br>www.piercyandco.com |     |  |
| I I NUML ODT                                        |                                             |     |  |
| London NW1 0DT                                      |                                             |     |  |
| London NW1 0D1<br>Telephone<br>*44 (0)207424 96 1 1 |                                             |     |  |