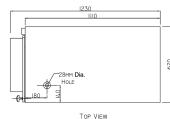

### OC Innovations - RY5000 (SPECIFICATIONS)

| Unit:                   | H: 534mm / W: 1230mm / L: 620mm                                        |
|-------------------------|------------------------------------------------------------------------|
| Cabinet                 | 1.2mm Electro Galvanized Steel Powder Coated                           |
| Finishing               | Dark Blue                                                              |
| Weight                  | 70 Kg                                                                  |
| Air Volume              | Upto 5000m3/hr or 1.38m3/s                                             |
| Air Flow                | Left to Right, Right to Left                                           |
| Static Pressure Reqd    | 100 Pascal                                                             |
| Operating Voltage       | 220 Vac+/-10%, 50 Hz (Single phase)                                    |
| Features                | Short circuit, arc protection and auto power restore for Power Pack    |
| Efficiency              | Up to 95%, meets NIOSH 5026 Oil Mist Test                              |
|                         | (National Institute for Occupational Safety and Health)                |
| Particle Size           | Collects particles as small as 0.01 microns                            |
| Controls                | Auto cut-off switch when door is opened. Indicator lights for fault,   |
|                         | normal or wash function                                                |
| Cell                    | H :480mm / W: 340mm / L : 550mm / Weight: 15Kg                         |
|                         | each Ionizing voltage: 12 KVdc Collector                               |
|                         | voltage: 6 KVdc Uses 2 cells, each cell comprising of 9 ionizing wires |
|                         | & 25 collection plates. Total face Area is 0.528 sqm.                  |
|                         | Effective collection area is 11.6 sqm                                  |
| Power consumption       | 75 Watts (2 cell)                                                      |
| Pre-filter Installation | Aluminum mesh, washable Ceiling suspended, wall or frame               |
|                         | mounted                                                                |
| Options                 | Dry contact for Building Management System (BMS)                       |