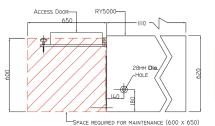

# Electrostatic Precipitators

## OC Innovations – RY5000

Industrial grade electrostatic air cleaner for collection of dry and wet particulates like dust, oil mist, cooking fumes etc. Typical application include Commercial kitchen exhaust, factories, workshops, CNC machine shops etc.









#### Spec sheet overleaf >



| Tel:     | 0845 643 6728             |
|----------|---------------------------|
| Email:   | sales@ocinnovations.co.uk |
| Website: | www.ocinnovations.co.uk   |

RydAir



## Electrostatic Precipitators

### OC Innovations - RY5000 (SPECIFICATIONS)

| Unit:                   | H: 534mm / W: 1230mm / L: 620mm                                        |
|-------------------------|------------------------------------------------------------------------|
| Cabinet                 | 1.2mm Electro Galvanized Steel Powder Coated                           |
| Finishing               | Dark Blue                                                              |
| Weight                  | 70 Kg                                                                  |
| Air