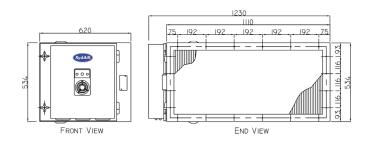

### OC Innovations - RY5000 (SPECIFICATIONS)

| Unit:                   | H: 534mm / W: 1230mm / L: 620mm                                        |
|-------------------------|------------------------------------------------------------------------|
| Cabinet                 | 1.2mm Electro Galvanized Steel Powder Coated                           |
| Finishing               | Dark Blue                                                              |
| Weight                  | 70 Kg                                                                  |
| Air Volume              | Upto 5000m3/hr or 1.38m3/s                                             |
| Air Flow                | Left to Right, Right to Left                                           |
| Static Pressure Reqd    | 100 Pascal                                                             |
| Operating Voltage       | 220 Vac+/-10%, 50 Hz (Single phase)                                    |
| Features                | Short circuit, arc protection and auto power restore for Power Pack    |
| Efficiency              | Up to 95%, meets NIOSH 5026 Oil Mist Test                              |
|                         | (National Institute for Occupational Safety and Health)                |
| Particle Size           | Collects particles as small as 0.01 microns                            |
| Controls                | Auto cut-off switch when door is opened. Indicator lights for fault,   |
|                         | normal or wash function                                                |
| Cell                    | H :480mm / W: 340mm / L : 550mm / Weight: 15Kg                         |
|                         | each Ionizing voltage: 12 KVdc Collector                               |
|                         | voltage: 6 KVdc Uses 2 cells, each cell comprising of 9 ionizing wires |
|                         | & 25 collection plates. Total face Area is 0.528 sqm.                  |
|                         | Effective collection area is 11.6 sqm                                  |
| Power consumption       | 75 Watts (2 cell)                                                      |
| Pre-filter Installation | Aluminum mesh, washable Ceiling suspended, wall or frame               |
|                         | mounted                                                                |
| Options                 | Dry contact for Building Management System (BMS)                       |