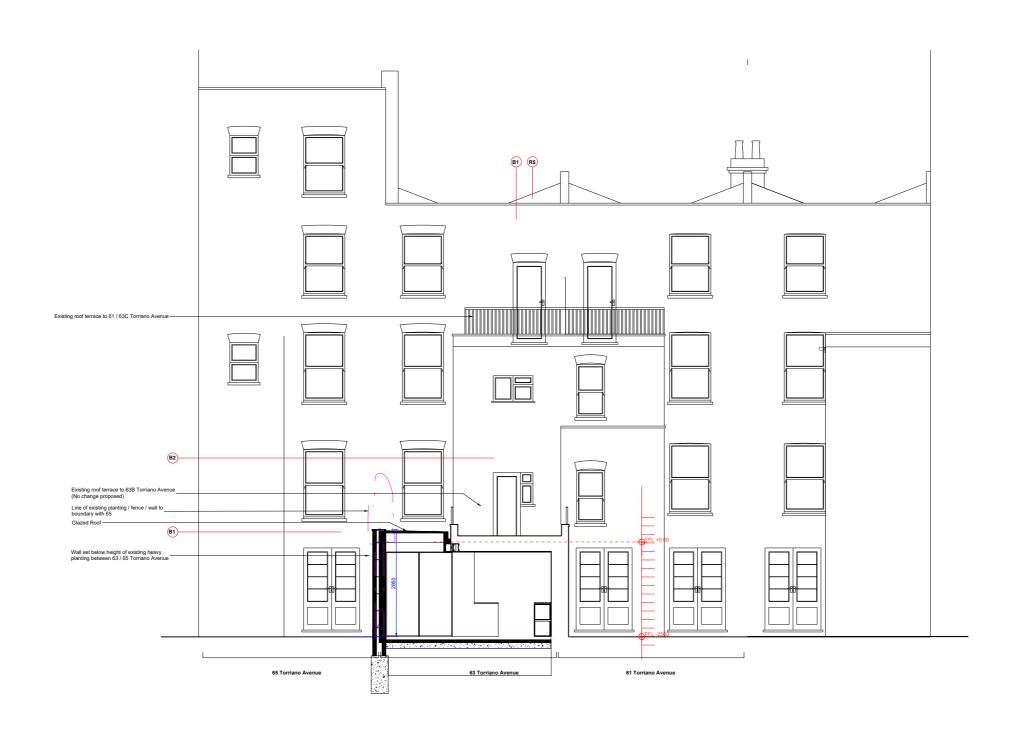

## Materials Key

B1. Existing Brickwork / Red Finish
B2. Existing Brickwork / Buff Finish
B3. Fairfaced Blockwork
B4. Painted Blockwork (white masonry paint / limewash)
F5. Pebble-dash / White Finish
M1. Natural Metal Finish or Dark PPC finish
W2. Double Glazed Window / Door Unit with Dark PPC Frames
R1. Metal Finish Roof TBC
R5. Tile / Dark Finish

| Diawing Title        |    |
|----------------------|----|
| West Elevation (Back | () |
| Proposed             |    |

0014 Planning Scale at A3 Date 1:100 12/07/20 Drawn by Checked by uw

Drawing Number Revision 00