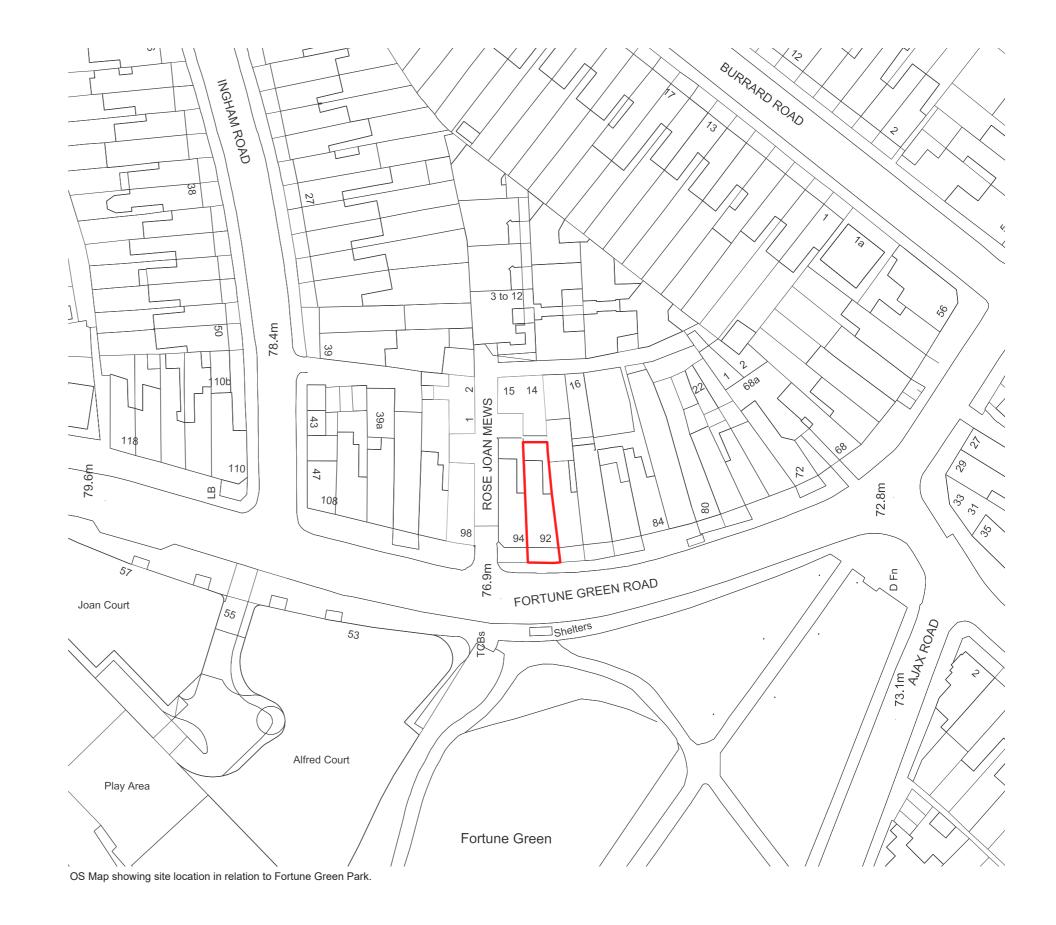

#### 2.1 Site Location

2.1.1 The site is located at 92 Fortune Green Road, Camden, NW6 1DS.

#### 2.2 Site Context

- 2.2.1 The site sits opposite Fortune Green park, within a parade of shops, with surrounding residential above and to the rear.
- 2.2.2 The site has very good public transport links. West Hampstead Station is a 14-minute walk and 2 local bus stops within a 1-minute walk, which connect to the wider area.