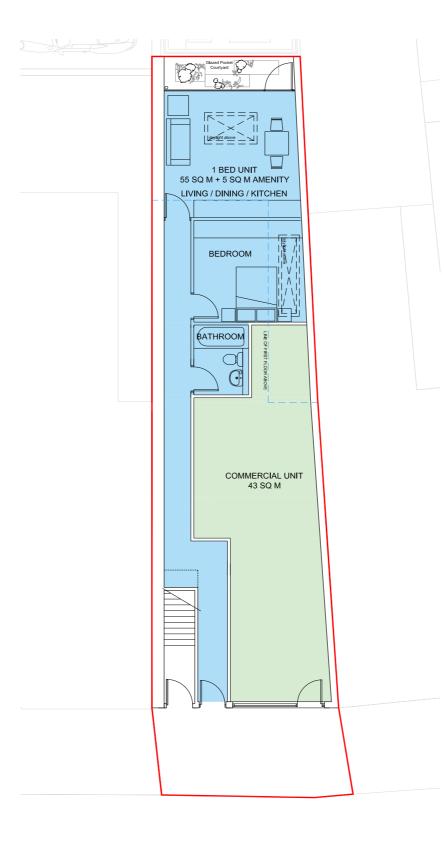

#### **Residential Quality and Amenity** 3.1

- 3.1.1 The new proposed residential unit has been designed to meet or exceed the space standards set out in the London Plan and in national policy within the Technical Housing Standards.
- 3.1.2 The unit has its own private amenity area to meet the housing SPG standards in the form of private pocket courtyard to the rear.
- 3.1.3 Natural light floods in via the new proposed pocket courtyard and through the two new skylights.

#### 3.2 Access and Refuse

- 3.2.1 The new proposed residential unit has access directly from the street via a new residential front door.
- 3.2.2 The new property will use the existing refuse arrangements which is a 'flats above shops' rubbish and recycling street collection.

#### **External Appearance** 3.3

3.3.1 The shop front will be adjusted to allow the introduction of the new residential front door.

Examples of pocket courtyards

Ground Floor Plan

SCANN archited