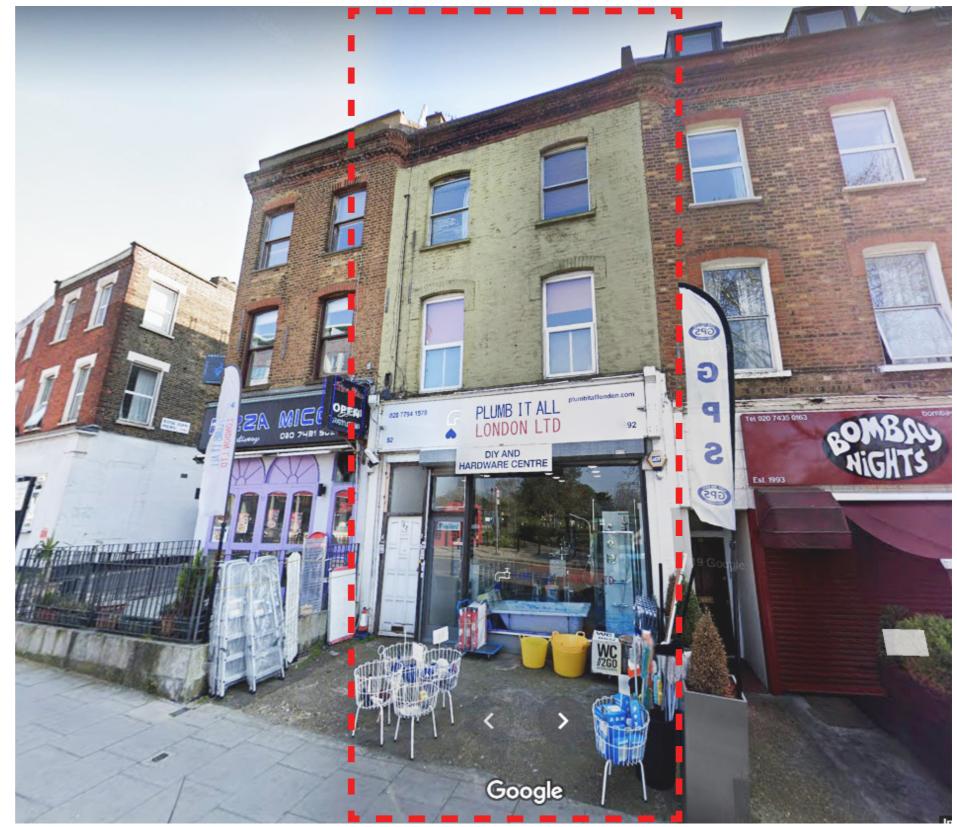

Street View - 92 Fortune Green Road. Courtesy Google Maps

#### 2.1 Site Location

2.1.1 The site is located at 92 Fortune Green Road, Camden, NW6 1DS.

#### 2.2 Site Context

- 2.2.1 The site sits opposite Fortune Green park, within a parade of shops, with surrounding residential above and to the rear.
- 2.2.2 The site has very good public transport links. West Hampstead Station is a 14-minute walk and 2 local bus stops within a 1-minute walk, which connect to the wider area.