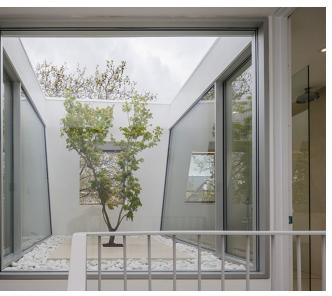

#### **Residential Quality and Amenity** 3.1

- 3.1.1 The new proposed residential unit has been designed to meet or exceed the space standards set out in the London Plan and in national policy within the Technical Housing Standards.
- 3.1.2 The unit has its own private amenity area to meet the housing SPG standards in the form of private pocket courtyard to the rear.
- 3.1.3 Natural light floods in via the new proposed pocket courtyard and through the two new skylights.

#### **External Appearance** 3.3

3.3.1 The shop front will be adjusted to allow the introduction of the new residential front door.

Examples of pocket courtyards

Ground Floor Plan

SCANN archited