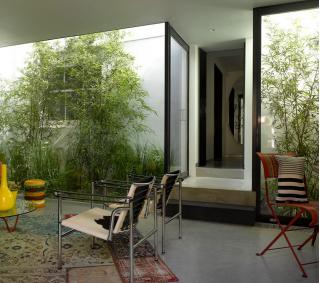

#### **Residential Quality and Amenity** 3.1

- 3.1.1 The new proposed residential unit has been designed to meet or exceed the space standards set out in the London Plan and in national policy within the Technical Housing Standards.
- 3.1.2 The unit has its own private amenity area to meet the housing SPG standards in the form of private pocket courtyard to the rear.
- 3.1.3 Natural light floods in via the new proposed pocket courtyard and through the two new skylights.

#### **External Appearance** 3.3

3.3.1 The shop front will be adjusted to allow the introduction of the new residential front door.

Examples of pocket courtyards

Ground Floor Plan

SCANN archited