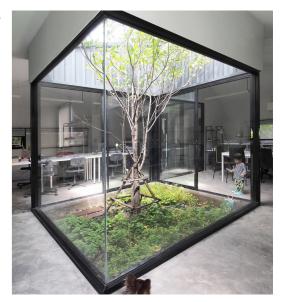

#### **Residential Quality and Amenity** 3.1

- 3.1.1 The new proposed residential unit has been designed to meet or exceed the space standards set out in the London Plan and in national policy within the Technical Housing Standards.
- 3.1.2 The unit has its own private amenity area to meet the housing SPG standards in the form of private pocket courtyard to the rear.
- 3.1.3 Natural light floods in via the new proposed pocket courtyard and through the two new skylights.

#### **External Appearance** 3.3

3.3.1 The shop front will be adjusted to allow the introduction of the new residential front door.

Examples of pocket courtyards

Ground Floor Plan

SCANN archited