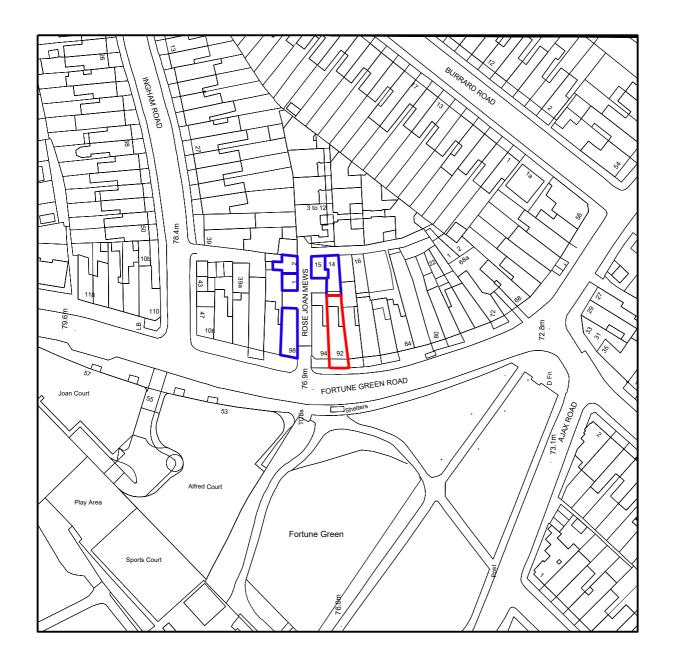

THIS DRAWING IS COPYRIGHT AND MUST NOT BE DISTRIBUTED WITHOUT PERMISSION. ELECTRON. CAD FILES MUST NOT BE ALTERED OR COPIED.

<sub>100</sub> Z 25 50 metres Scale 1:1250

SHARESENSE LIMITED 92 FORTUNE GREEN ROAD LOCATION PLAN 1:1250 @ A4 PLANNING P01 2003-A-00-00