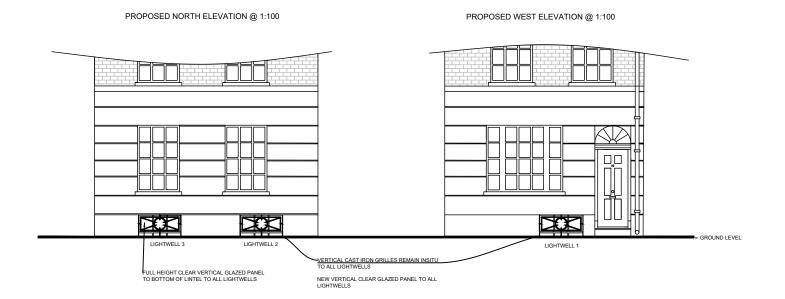

# PROPOSED FLOOR PLAN @ 1:100



WEST

## DISCLAIMER NOTES:



| Α   | Proposed Elevations & Plan | 21/07/20 | LS | MT   |
|-----|----------------------------|----------|----|------|
| -   | Proposed Elevations & Plan | 02/04/20 | LS | MT   |
| REV | DESCRIPTION                | DATE     | BY | CHKD |



3 VALENTINE PLACE LONDON, SE1 8QH

TEL: 020 7593 3400

WWW.RIDGE.CO.UK

MR RICHARD FRIEDHOFF

CONTRACTOR CLIENT:

N/A

PROJECT:

5011893 - 10 TOWER COURT PLANNING APPLICATION - BS

PROPOSED ELEVATIONS & **FLOOR PLAN** 

| DRAWN BY:   | LS | SCALE: | 1:100      | @ | A3 |
|-------------|----|--------|------------|---|----|
| CHECKED BY: | MT | DATE:  | 21/07/2020 |   |    |
| STATUS:     |    | <br>   |            |   |    |

PLANNING

| DRAWING NO. |     |    |    |    |   |         |