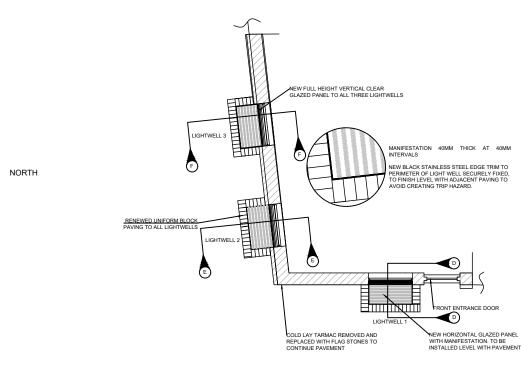

# PROPOSED FLOOR PLAN @ 1:100



WEST

## DISCLAIMER NOTES:



| Α   | Proposed Elevations & Plan | 21/07/20 | LS | MT   |
|-----|----------------------------|----------|----|------|
| -   | Proposed Elevations & Plan | 02/04/20 | LS | MT   |
| REV | DESCRIPTION                | DATE     | BY | CHKD |



3 VALENTINE PLACE LONDON, SE1 8QH

TEL: 020 7593 3400

WWW.RIDGE.CO.UK

MR RICHARD FRIEDHOFF

CONTRACTOR CLIENT:

N/A

PROJECT:

5011893 - 10 TOWER COURT PLANNING APPLICATION - BS

PROPOSED ELEVATIONS & **FLOOR PLAN** 

| DRAWN BY:   | LS | SCALE: | 1:100      | @ | A3 |
|-------------|----|--------|------------|---|----|
| CHECKED BY: | MT | DATE:  | 21/07/2020 |   |    |
| STATUS:     |    | <br>   |            |   |    |

PLANNING

| DRAWING NO. |     |    |    |    |   |         |   |
|-------------|-----|----|----|