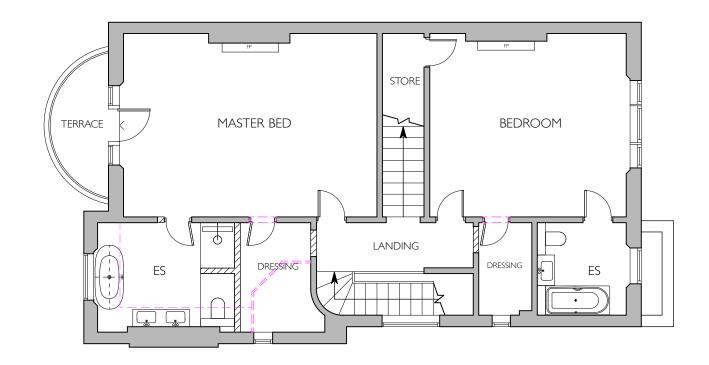

## PROPOSED SECOND FLOOR PLAN

PROPOSED ROOF PLAN

## PROPOSED FIRST FLOOR PLAN

15 HOOPERSYARD LONDON NW6 7EJ t:020 7328 2576 f:020 7624 7811 Email: info@hubarchitects.co.uk

All dimensions are to be checked on site before commencement of works.

All sizes and dimensions to any structural elements are indicative only. See structural engineer drawings for actual sizes/dimensions.

Sizes of and dimensions to any service elements are indicative only.

See service engineer's drawings for actual sizes/dimensions.

Rev. Date.

| Initial. | PLANNING                        |           |                             |
|----------|---------------------------------|-----------|-----------------------------|
|          | Project: 20 BELSIZE SQUARE, NW3 | Drawing:  | PROPOSED PLANS -1F, 2F & RO |
|          | Scale: 1:100 @ A3               | DWG:      | 1257 - PL - 003             |
|          | Date: APRII 2018                | Revision: | _                           |