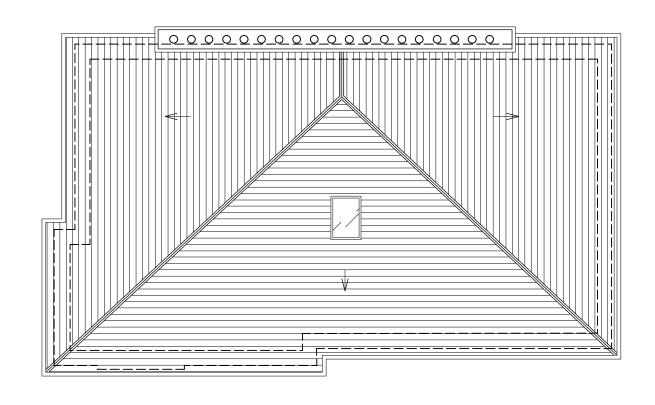

## PROPOSED SECOND FLOOR PLAN

PROPOSED ROOF PLAN

Sizes of and dimensions to any service elements are indicative only.

See service engineer's drawings for actual sizes/dimensions.

Rev. Date.

| Initial. | PLANNING                        |           |                             |
|----------|---------------------------------|-----------|-----------------------------|
|          | Project: 20 BELSIZE SQUARE, NW3 | Drawing:  | PROPOSED PLANS -1F, 2F & RO |
|          | Scale: 1:100 @ A3               | DWG:      | 1257 - PL - 003             |
|          | Date: APRII 2018                | Revision: | _                           |