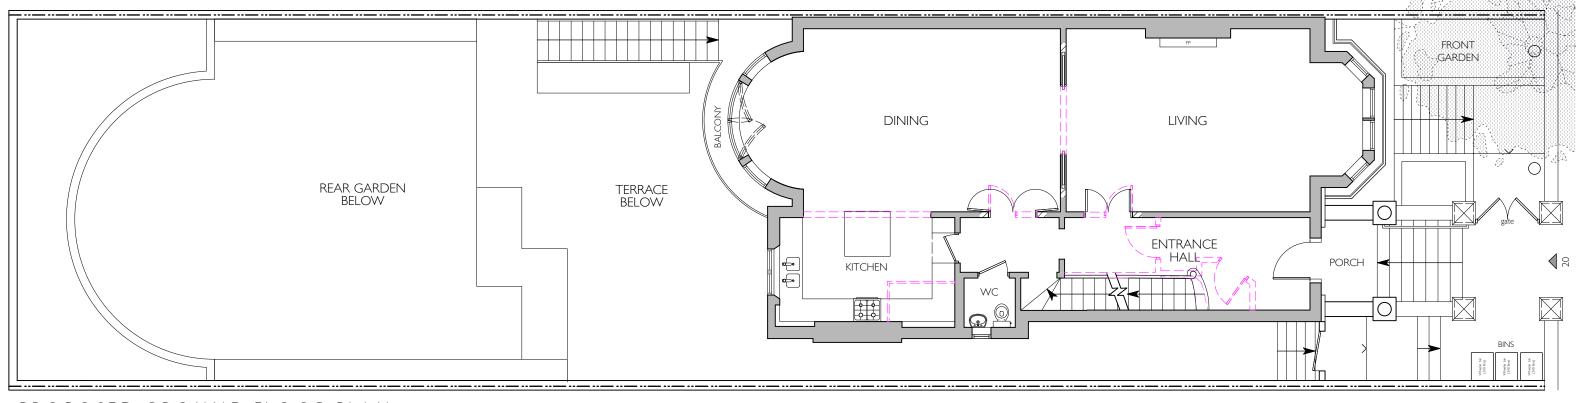

PROPOSED GROUND FLOOR PLAN

PROPOSED LOWER GROUND FLOOR PLAN

I5 HOOP ERS YARD LONDON NW6 7EJ t:020 7328 2576 f:020 7624 7811 Email: info@hubarchitects.co.uk

All dimensions are to be checked on site before commencement of works.

All sizes and dimensions to any structural elements are indicative only. See structural engineer drawings for actual sizes/dimensions.

Sizes of and dimensions to any service elements are indicative only. See service engineer's drawings for actual sizes/dimensions.

Rev. Date.

Description.

Initial.

| PLANNING                        |                                   |  |
|---------------------------------|-----------------------------------|--|
| Project: 20 BELSIZE SQUARE, NW3 | Drawing: PROPOSED PLANS - GF & FF |  |
| Scale: 1:100 @ A3               | DWG: 1257 - PL - 002              |  |
| Date: APRIL 2018                | Revision: -                       |  |