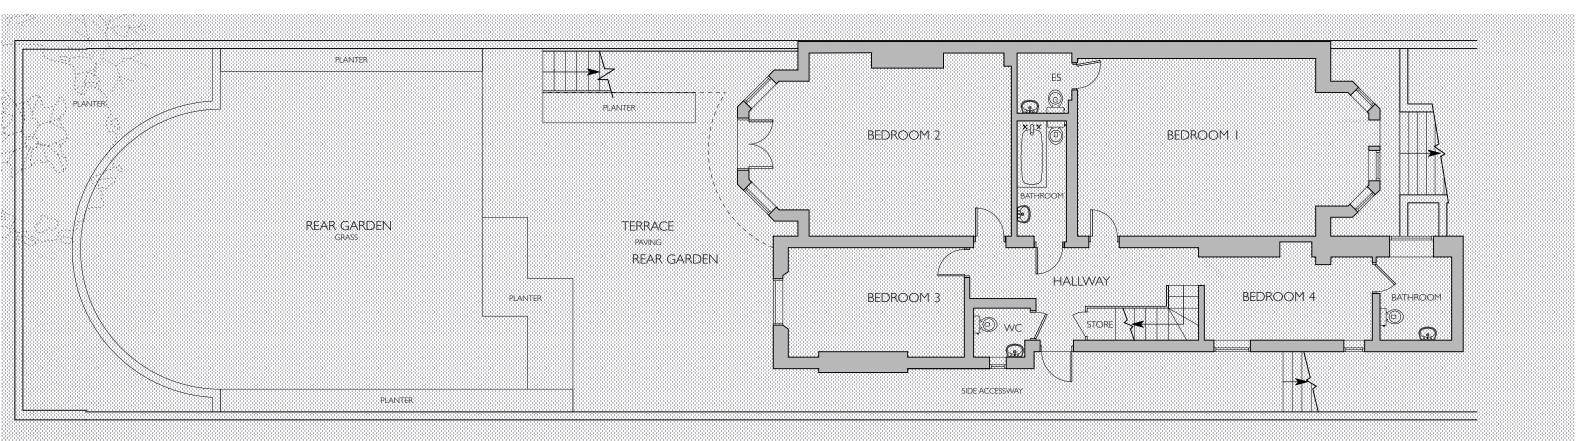

## EXISTING FIRST FLOOR PLAN

I5 HOOP ERS YARD
LONDON
NW6 7EJ
t:020 7328 2576
f:020 7624 7811
Email: info@hubarchitects.co.uk

All dimensions are to be checked on site before commencement of works. All sizes and dimensions to any structural elements are indicative only. See structural enginee drawings for actual sizeu/dimensions. Sizes of and dimensions to any service elements are indicative only. See service engineer's drawings for actual sizeu/dimensions. Rev. Date.

| Initial. | PLANNING |                        |           |                                |
|----------|----------|------------------------|-----------|--------------------------------|
|          | Project  | 20 BELSIZE SQUARE, NW3 | Drawing:  | EXISTING PLANS - 1F, 2F & ROOF |
|          | Scale:   | I:100 @ A3             | DWG:      | 1257 - EX - 003                |
|          | Date:    | APRIL 2018             | Revision: | -                              |