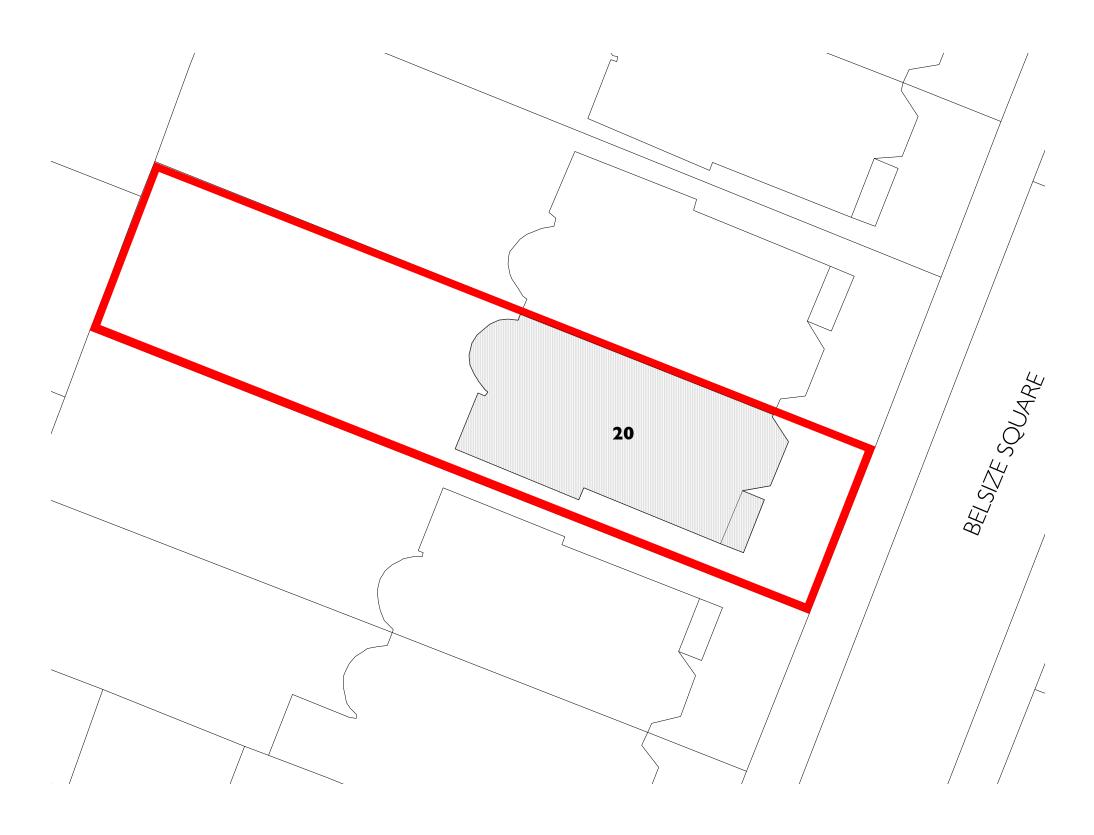

# LOCATION PLAN

IS HOOPERS YARD LONDON NW 6 7EJ t:020 7328 2576 f:020 7624 7811 Email: info@hubarchitects.co.uk Il dimensions are to be checked on site before commencement of works.

Il sizes and dimensions to any structural elements are indicative only.

| Rev. | Date |
|------|------|
| -    | -    |
|      |      |
|      |      |
|      |      |

| nitial. | PLANNING |                        |            |                 |  |
|---------|----------|------------------------|------------|-----------------|--|
|         | Project: | 20 BELSIZE SQUARE, NW3 | 3 Drawing: | LOCATION PLAN   |  |
|         | Scale:   | 1:1250 @ A3            | DWG:       | 1257 - EX - 000 |  |
|         | Date:    | ADDII 2010             | Revision:  |                 |  |