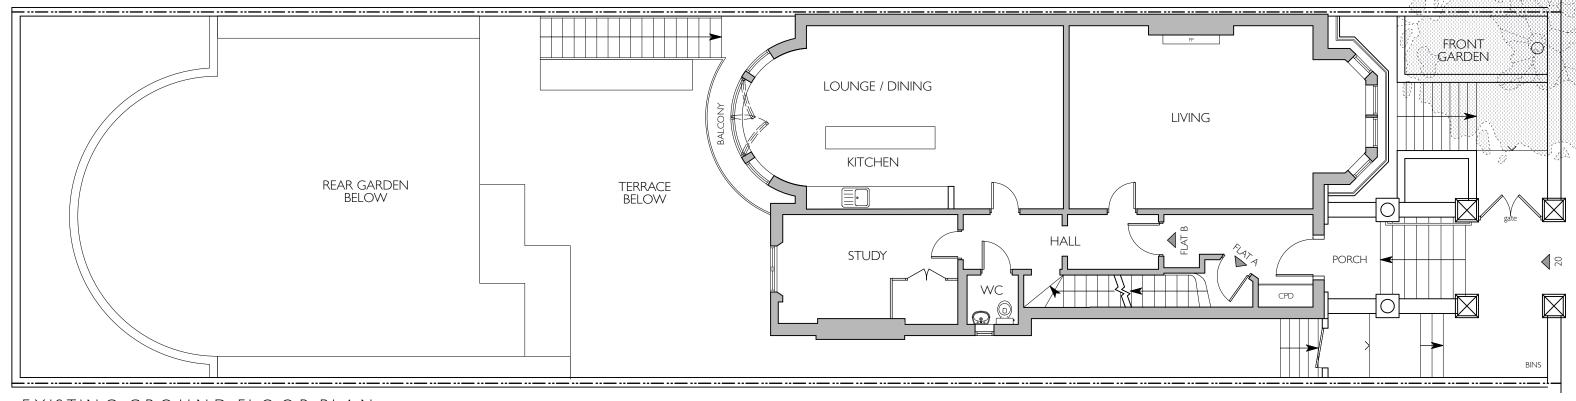

## EXISTING BLOCK PLAN

15 HOOP ERS YARD LONDON NW6 7EJ t:020 7328 2576 f:020 7624 7811 Email: info@hubarchitects.co.uk

All sizes and dimensions to any structural elements are indicative only. See structural engineer's drawings for actual sizes/dimensions.

Sizes of and dimensions to any service elements are indicative only. See service engineer's drawings for actual sizes/dimensions.

Rev. Date.

Description.

EXISTING GROUND FLOOR PLAN

EXISTING LOWER GROUND FLOOR PLAN

| Initial.<br>- | PLANNING                        |                                   |  |
|---------------|---------------------------------|-----------------------------------|--|
|               | Project: 20 BELSIZE SQUARE, NW3 | Drawing: EXISTING PLANS - GF & FF |  |
|               | Scale: 1:100 @ A3               | DWG: 1257 - EX - 002              |  |
|               | Date: APRII 2018                | Revision:                         |  |