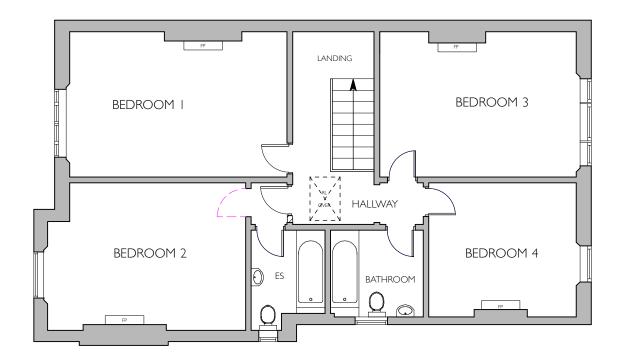

## PROPOSED SECOND FLOOR PLAN

PROPOSED ROOF PLAN

## PROPOSED FIRST FLOOR PLAN

15 HOOPERSYARD LONDON NW6 7EJ t:020 7328 2576 f:020 7624 7811 Email: info@hubarchitects.co.uk

All dimensions are to be checked on site before commencement of works.

All sizes and dimensions to any structural elements are indicative only. See structural engineer drawings for actual sizes/dimensions.

Sizes of and dimensions to any service elements are indicative only.

See service engineer's drawings for actual sizes/dimensions.

Rev. Date.

| Initial. | PLANNING                        |           |                             |
|----------|---------------------------------|-----------|-----------------------------|
|          | Project: 20 BELSIZE SQUARE, NW3 | Drawing:  | PROPOSED PLANS -1F, 2F & RO |
|          | Scale: 1:100 @ A3               | DWG:      | 1257 - PL - 003             |
|          | Date: APRII 2018                | Revision: | _                           |