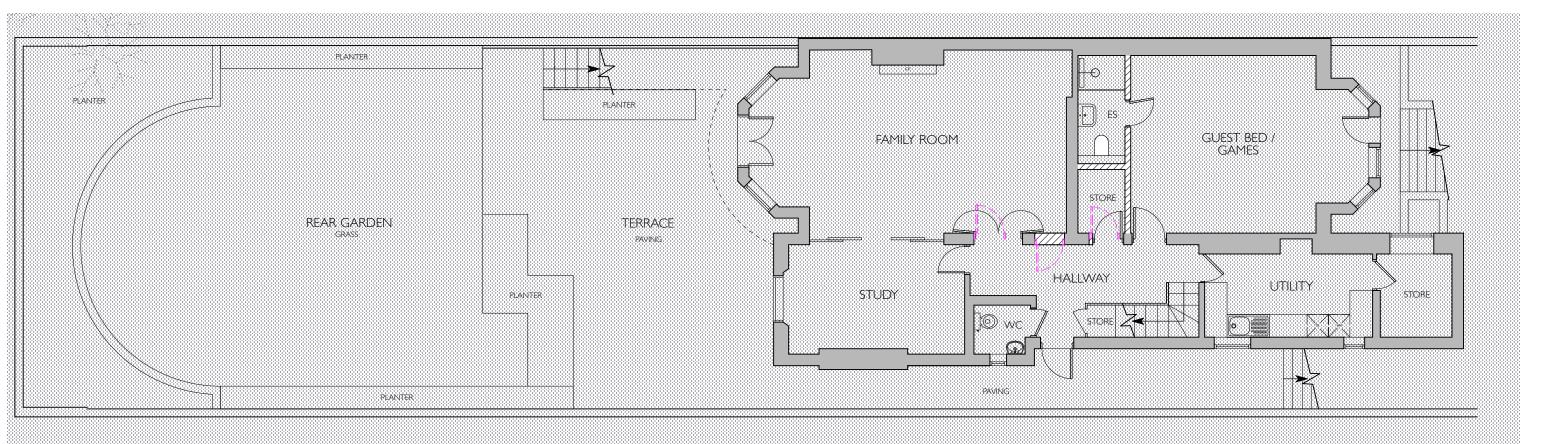

PROPOSED GROUND FLOOR PLAN

PROPOSED LOWER GROUND FLOOR PLAN

I5 HOOP ERS YARD LONDON NW6 7EJ t:020 7328 2576 f:020 7624 7811 Email: info@hubarchitects.co.uk

All dimensions are to be checked on site before commencement of works.

All sizes and dimensions to any structural elements are indicative only. See structural engineer drawings for actual sizes/dimensions.

Sizes of and dimensions to any service elements are indicative only. See service engineer's drawings for actual sizes/dimensions.

Rev. Date.

Description.

Initial.

| PLANNING                        |                                   |  |
|---------------------------------|-----------------------------------|--|
| Project: 20 BELSIZE SQUARE, NW3 | Drawing: PROPOSED PLANS - GF & FF |  |
| Scale: 1:100 @ A3               | DWG: 1257 - PL - 002              |  |
| Date: APRIL 2018                | Revision: -                       |  |