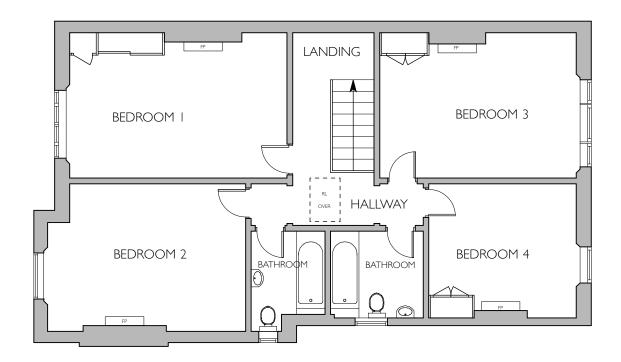

## PROPOSED SECOND FLOOR PLAN

PROPOSED ROOF PLAN

## PROPOSED FIRST FLOOR PLAN

15 HOOPERSYARD LONDON NW6 7EJ t:020 7328 2576 f:020 7624 7811 Email: info@hubarchitects.co.uk

All dimensions are to be checked on site before commencement of works.

All sizes and dimensions to any structural elements are indicative only. See structural engineer drawings for actual sizes/dimensions.

Sizes of and dimensions to any service elements are indicative only.

See service engineer's drawings for actual sizes/dimensions.

Rev. Date.

| Initial. | PLANNING                        |           |                             |
|----------|---------------------------------|-----------|-----------------------------|
|          | Project: 20 BELSIZE SQUARE, NW3 | Drawing:  | PROPOSED PLANS -1F, 2F & RO |
|          | Scale: 1:100 @ A3               | DWG:      | 1257 - PL - 003             |
|          | Date: APRII 2018                | Revision: | _                           |