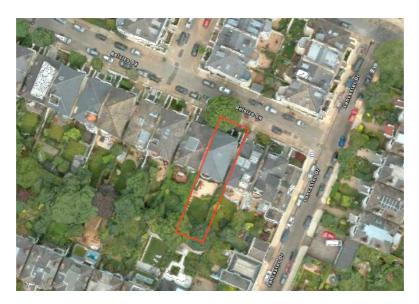

# LOCATION PLAN

IS HOOPERS YARD LONDON NW 6 7EJ t:020 7328 2576 f:020 7624 7811 Email: info@hubarchitects.co.uk Il dimensions are to be checked on site before commencement of works.

Il sizes and dimensions to any structural elements are indicative only.

| Rev. | Date |
|------|------|
| -    | -    |
|      |      |
|      |      |
|      |      |

| nitial. | PLANNING |                        |            |                 |  |
|---------|----------|------------------------|------------|-----------------|--|
|         | Project: | 20 BELSIZE SQUARE, NW3 | 3 Drawing: | LOCATION PLAN   |  |
|         | Scale:   | 1:1250 @ A3            | DWG:       | 1257 - EX - 000 |  |
|         | Date:    | ADDII 2010             | Revision:  |                 |  |