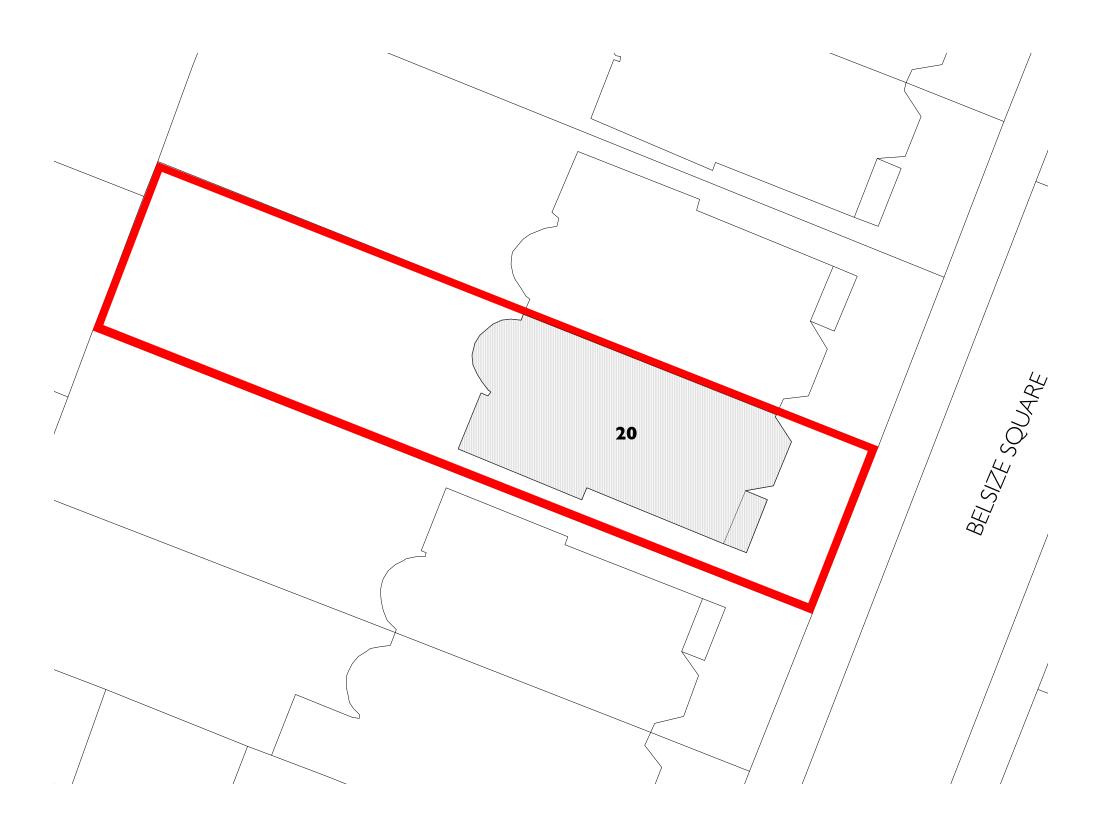

# LOCATION PLAN

IS HOOPERS YARD LONDON NW 6 7EJ t:020 7328 2576 f:020 7624 7811 Email: info@hubarchitects.co.uk Il dimensions are to be checked on site before commencement of works.

Il sizes and dimensions to any structural elements are indicative only.

| Rev. | Date |
|------|------|
| -    | -    |
|      |      |
|      |      |
|      |      |

| nitial. | PLANNING |                        |            |                 |  |
|---------|----------|------------------------|------------|-----------------|--|
|         | Project: | 20 BELSIZE SQUARE, NW3 | 3 Drawing: | LOCATION PLAN   |  |
|         | Scale:   | 1:1250 @ A3            | DWG:       | 1257 - EX - 000 |  |
|         | Date:    | ADDII 2010             | Revision:  |                 |  |