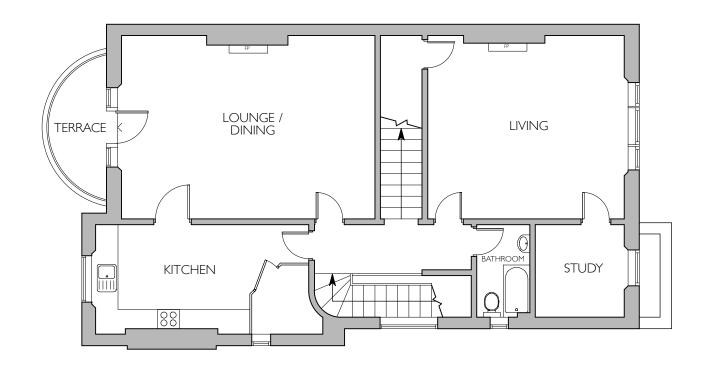

PROPOSED GROUND FLOOR PLAN

PROPOSED LOWER GROUND FLOOR PLAN

I5 HOOP ERS YARD LONDON NW6 7EJ t:020 7328 2576 f:020 7624 7811 Email: info@hubarchitects.co.uk

All dimensions are to be checked on site before commencement of works.

All sizes and dimensions to any structural elements are indicative only. See structural engineer drawings for actual sizes/dimensions.

Sizes of and dimensions to any service elements are indicative only. See service engineer's drawings for actual sizes/dimensions.

Rev. Date.

Description.

Initial.

| PLANNING                        |                                   |  |
|---------------------------------|-----------------------------------|--|
| Project: 20 BELSIZE SQUARE, NW3 | Drawing: PROPOSED PLANS - GF & FF |  |
| Scale: 1:100 @ A3               | DWG: 1257 - PL - 002              |  |
| Date: APRIL 2018                | Revision: -                       |  |