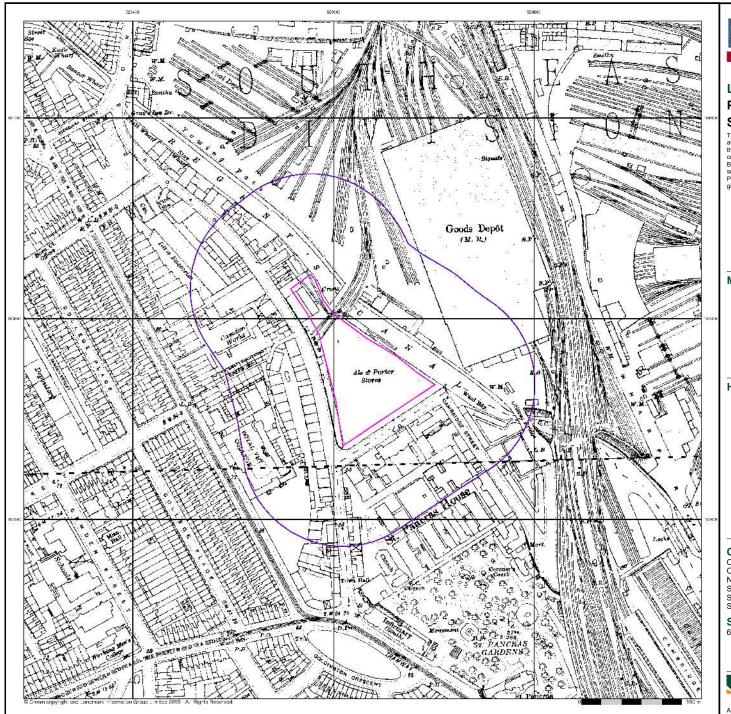

for mapping urban areas and by 1896 it covered the whole of what were considered to be the cultivated parts of Great Britain. The published date given below is often some years later than the surveyed date. Before 1938, all OS maps were based on the Cassini Projection, with independent surveys of a single county or group of counties, giving rise to significant inaccuracies in outlying areas.

#### Map Name(s) and Date(s)



#### **Historical Map - Segment A13**



#### **Order Details**

Order Number: 83151517\_1\_1 E12897-1 Customer Ref: National Grid Reference: 529620, 183760 Slice: A 0.84

Site Area (Ha): Search Buffer (m): 100

#### **Site Details**

6b St. Pancras Way, LONDON, NW1 0QG



0844 844 9952 0844 844 9951

A Landmark Information Group Service v47.0 23-Mar-2016 Page 3 of 18





#### London

#### Published 1916

# Source map scale - 1:2,500

The historical maps show were reproduced from maps predominantly held at the scale adopted for England, Wales and Scotland in the 1840's. In 1854 the 1:2,500 scale was adopted for mapping urban areas and by 1896 it covered the whole of what were considered to be the cultivated parts of Great Britain. The published date given below is often some years later than the surveyed date. Before 1938, all OS maps were based on the Cassini Projection, with independent surveys of a single county or group of counties, giving rise to significant inaccuracies in outlying areas.

#### Map Name(s) and Date(s)



### **Historical Map - Segment A13**



#### **Order Details**

Order Number: 83151517\_1\_1 E12897-1 Customer Ref: National Gri