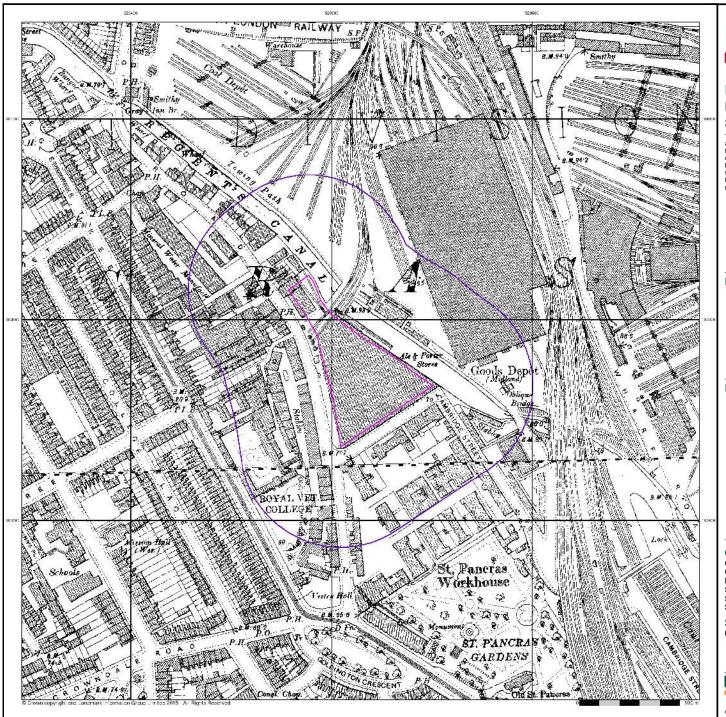

the 1840's. In 1854 the 1:2,500 scale was adopted for mapping urban areas and by 1896 it covered the whole of what were considered to be the cultivated parts of Great Britain. The published date given below is often some years later than the surveyed date. Before 1938, all OS maps were based on the Cassini Projection, with independent surveys of a single county or group of counties, giving rise to significant inaccuracies in outlying areas.

#### Map Name(s) and Date(s)



#### **Historical Map - Segment A13**



#### **Order Details**

Order Number: 83151517\_1\_1 E12897-1 Customer Ref: National Grid Reference: 529620, 183760 Slice: A 0.84

Site Area (Ha): Search Buffer (m): 100

#### Site Details

6b St. Pancras Way, LONDON, NW1 0QG



0844 844 9952 0844 844 9951 www.envirocheck.co.uk





#### London

#### Published 1896

# Source map scale - 1:2,500

The historical maps shown were reproduced from maps predominantly held at the scale adopted for England, Wales and Scotland in the 1840's. In 1854 the 1:2,500 scale was adopted for mapping urban areas and by 1896 it covered the whole of what were considered to be the cultivated parts of Great Britain. The published date given below is often some years later than the surveyed date. Before 1938, all OS maps were based on the Cassini Projection, with independent surveys of a single county or group of counties, giving rise to significant inaccuracies in outlying areas.

#### Map Name(s) and Date(s)



#### **Historical Map - Segment A13**



#### **Order Details**

Order Number: 83151517\_1\_1 E12897-1 Customer Ref: National G