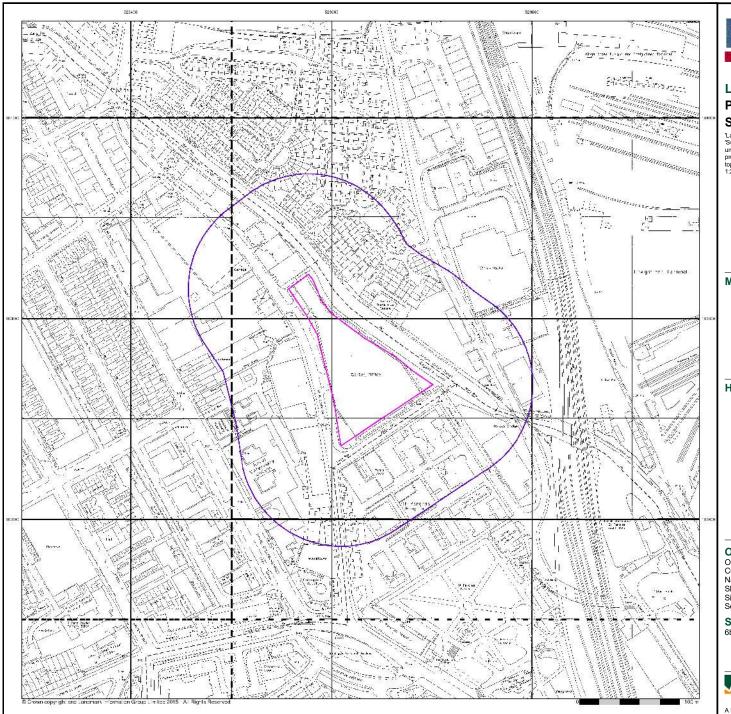

the surveyed date. Before 1938, all OS maps were based on the Cassini Projection, with independent surveys of a single county or group of counties, giving rise to significant inaccuracies in outlying areas.

#### Map Name(s) and Date(s)

| TQ29848  | WFQ298482 |
|----------|-----------|
| 989      | 1969      |
| :1,250   | 111 250   |
| 102983 N | VC02983NE |
| 862      | 868       |
| :1,250   | :1,250    |
| Q29838   | WC25635   |
| :1,250   | 1:1 250   |

#### **Historical Map - Segment A13**



#### **Order Details**

Order Number: 83151517\_1\_1 E12897-1 Customer Ref: National Grid Reference: 529620, 183760 Slice: A 0.84

Site Area (Ha): Search Buffer (m):

#### Site Details

6b St. Pancras Way, LONDON, NW1 0QG



A Landmark Information Group Service v47.0 23-Mar-2016 Page 9 of 18





# Large-Scale National Grid Data Published 1991

## Source map scale - 1:1,250

'Large Scale National Grid Data' superseded SIM cards (Ordnance Survey's 'Survey of Information on Microfilm') in 1992, and continued to be produced until 1999. These maps were the fore-runners of digital mapping and so provide detailed information on houses and roads, but tend to show less topographic features such as vegetation. These maps were produced at both 12,500 and 1:1,250 scales.

#### Map Name(s) and Date(s)



#### **Historical Map - Segment A13**



#### **Order Details**

Order Number: 83151517\_1\_1
Customer Ref: E12897-1
National Grid Reference: 529620, 183760
Slice: A
Site Area (Ha): 0.84

Site Area (Ha): 0.84 Search Buffer (m): 100

#### Site Details

6b St. Pancras Way, LONDON, NW1 0QG