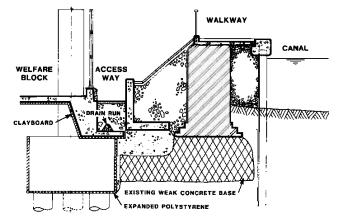

Fig 10. Section through canal wall in heave zone

causing collapse of the sewer was too great to accept. Accordingly, as the sewer was disused, provision was made for it to be filled with PFA grout so that the piles could subsequently be driven down to it.

A walkway was to be provided between the canal and the completed building (see Fig 10). It was to be about 2 m above the ground-floor level of the new building, and was to be retained by L-shaped free-standing reinforced concrete walls. Since the drains in this vicinity would be vulnerable to ground movement, shelves, protected by Clayboard on the underside, were designed to cantilever from the bottom of the perimeter ground beams with the drains and manholes built on them. However, that construction required deep excavations at the foot of the canal wall, so that, in certain areas, its stability was examined in relation to slip circle failure. This was viewed as being more than just a short-term problem, since the purpose of Clayboard is substantially to leave a permanent void. To restore some of the surcharge lost by forming the deep trench, it was decided to substitute a stiffer material for the Clayboard locally under pile caps and ground beams. Laboratory tests were carried out on selected grades of expanded polystyrene which showed that, once the initial yield stress of the material was overcome, creep effects became significant and compression would continue but at a reduced rate. However, the residual strength in the polystyrene was sufficient to enable a small surcharge to be generated. The presence of this material had the additional benefit of inhibiting the collection of water in the void which would have had softening effects on the clay.