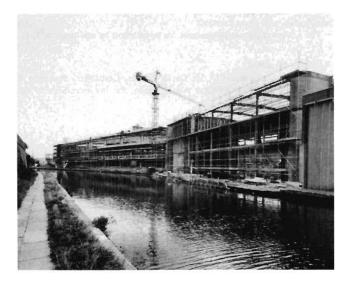

Fig 11. Canal elevation cladding nearing completion

Fig 12. Services subframe in the sorting office

Fig 13. Canal elevation structural frame nearing completion

The Structural Engineer/Volume 63A/No. 4/April 1985

The administration block structural arrangement remained as envisaged at feasibility stage with the slab panels again being formed in hollow pot construction. The top storey comprised a series of steel portal frames (see Fig 13) clad in curtain walling and aluminium roof decking. The reinforcement from the lower columns was carried through into the concrete casing of the portal frame legs to provide stability under fire conditions. This enabled a waiver to be obtained from the Greater London Council against the statutory requirement to provide fire protection to the portal rafters.