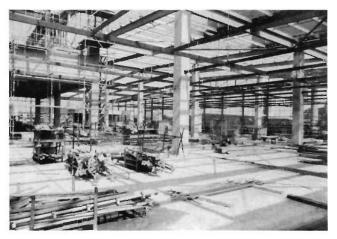

Beneath the sorting office roof a steelwork subframe was suspended to carry the mechanical and electrical services (see Fig 12). A further subframe was provided to the side walls to give lateral support to the curtain walling, necessitated by the high head room and wide column spacing.