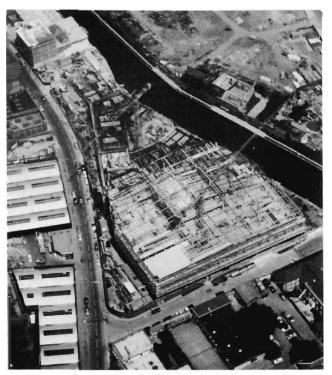

Fig 14. Aerial view—superstructure in progress

As soon as the concrete works for the sorting office block had been completed, the erection of the structural steelwork for the roof began. Both the fabrication and the erection of the steelwork might have been expected to present difficulties owing to the complex geometry of parts of the building, particularly the roof. However, the work proceeded uneventfully and the usual concern about the fit between the concrete and steel frames proved unfounded.