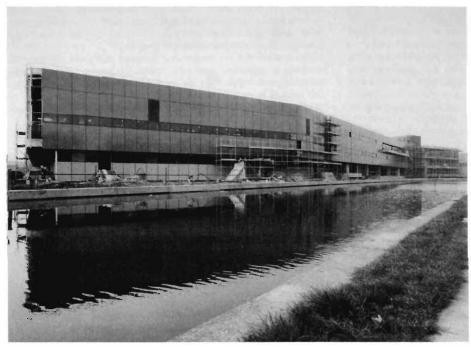

#### Superstructure

The building was given visual cohesiveness by its principal cladding material, a curtain wall system of glass and stove enamelled sandwich panels (see Fig 11). As an exception, however, in the two-storey carpark and the lower level of the sorting office, closely spaced precast concrete mullion units were incorporated, thus allowing natural ventilation to occur in vehicle movement areas. The roof cladding was a shallow pitch corrugated aluminium system, clipped to supporting members from below, thereby avoiding the need for through fixings and also having the benefit of being free to move thermally.

Fig 11. Canal elevation cladding nearing completion

Fig 12. Services subframe in the sorting office

Fig 13. Canal elevation structural frame nearing completion

The Structural Engineer/Volume 63A/No. 4/April 1985