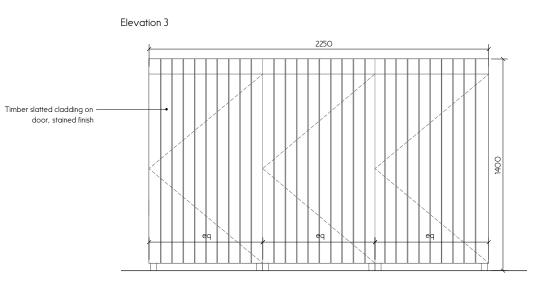

Plan 1











OMMX E2S, Cockpit Arts Northington Street London WC1N 2NP

+44 (O)2O 74O5 5484 www.officemm×.com

Project 17 Falkland Road

No. 0110

Client Charles Emmerson

Drawing Title Proposed Bin Store

Drawing No. 2.70

Notes

-

Drawn Checked Scale

JL - 1:25 @ A3

0.0.1 0.5 1 r

This drawing is to be read in conjunction with all other contract documents and specifications and all other consultants drawings. All levels and dimensions should be checked on site and any discrepancies notified to OMMX prior to proceeding with works. No drawing should be reproduced in any form without prior written permission from OMMX.

© OMM×