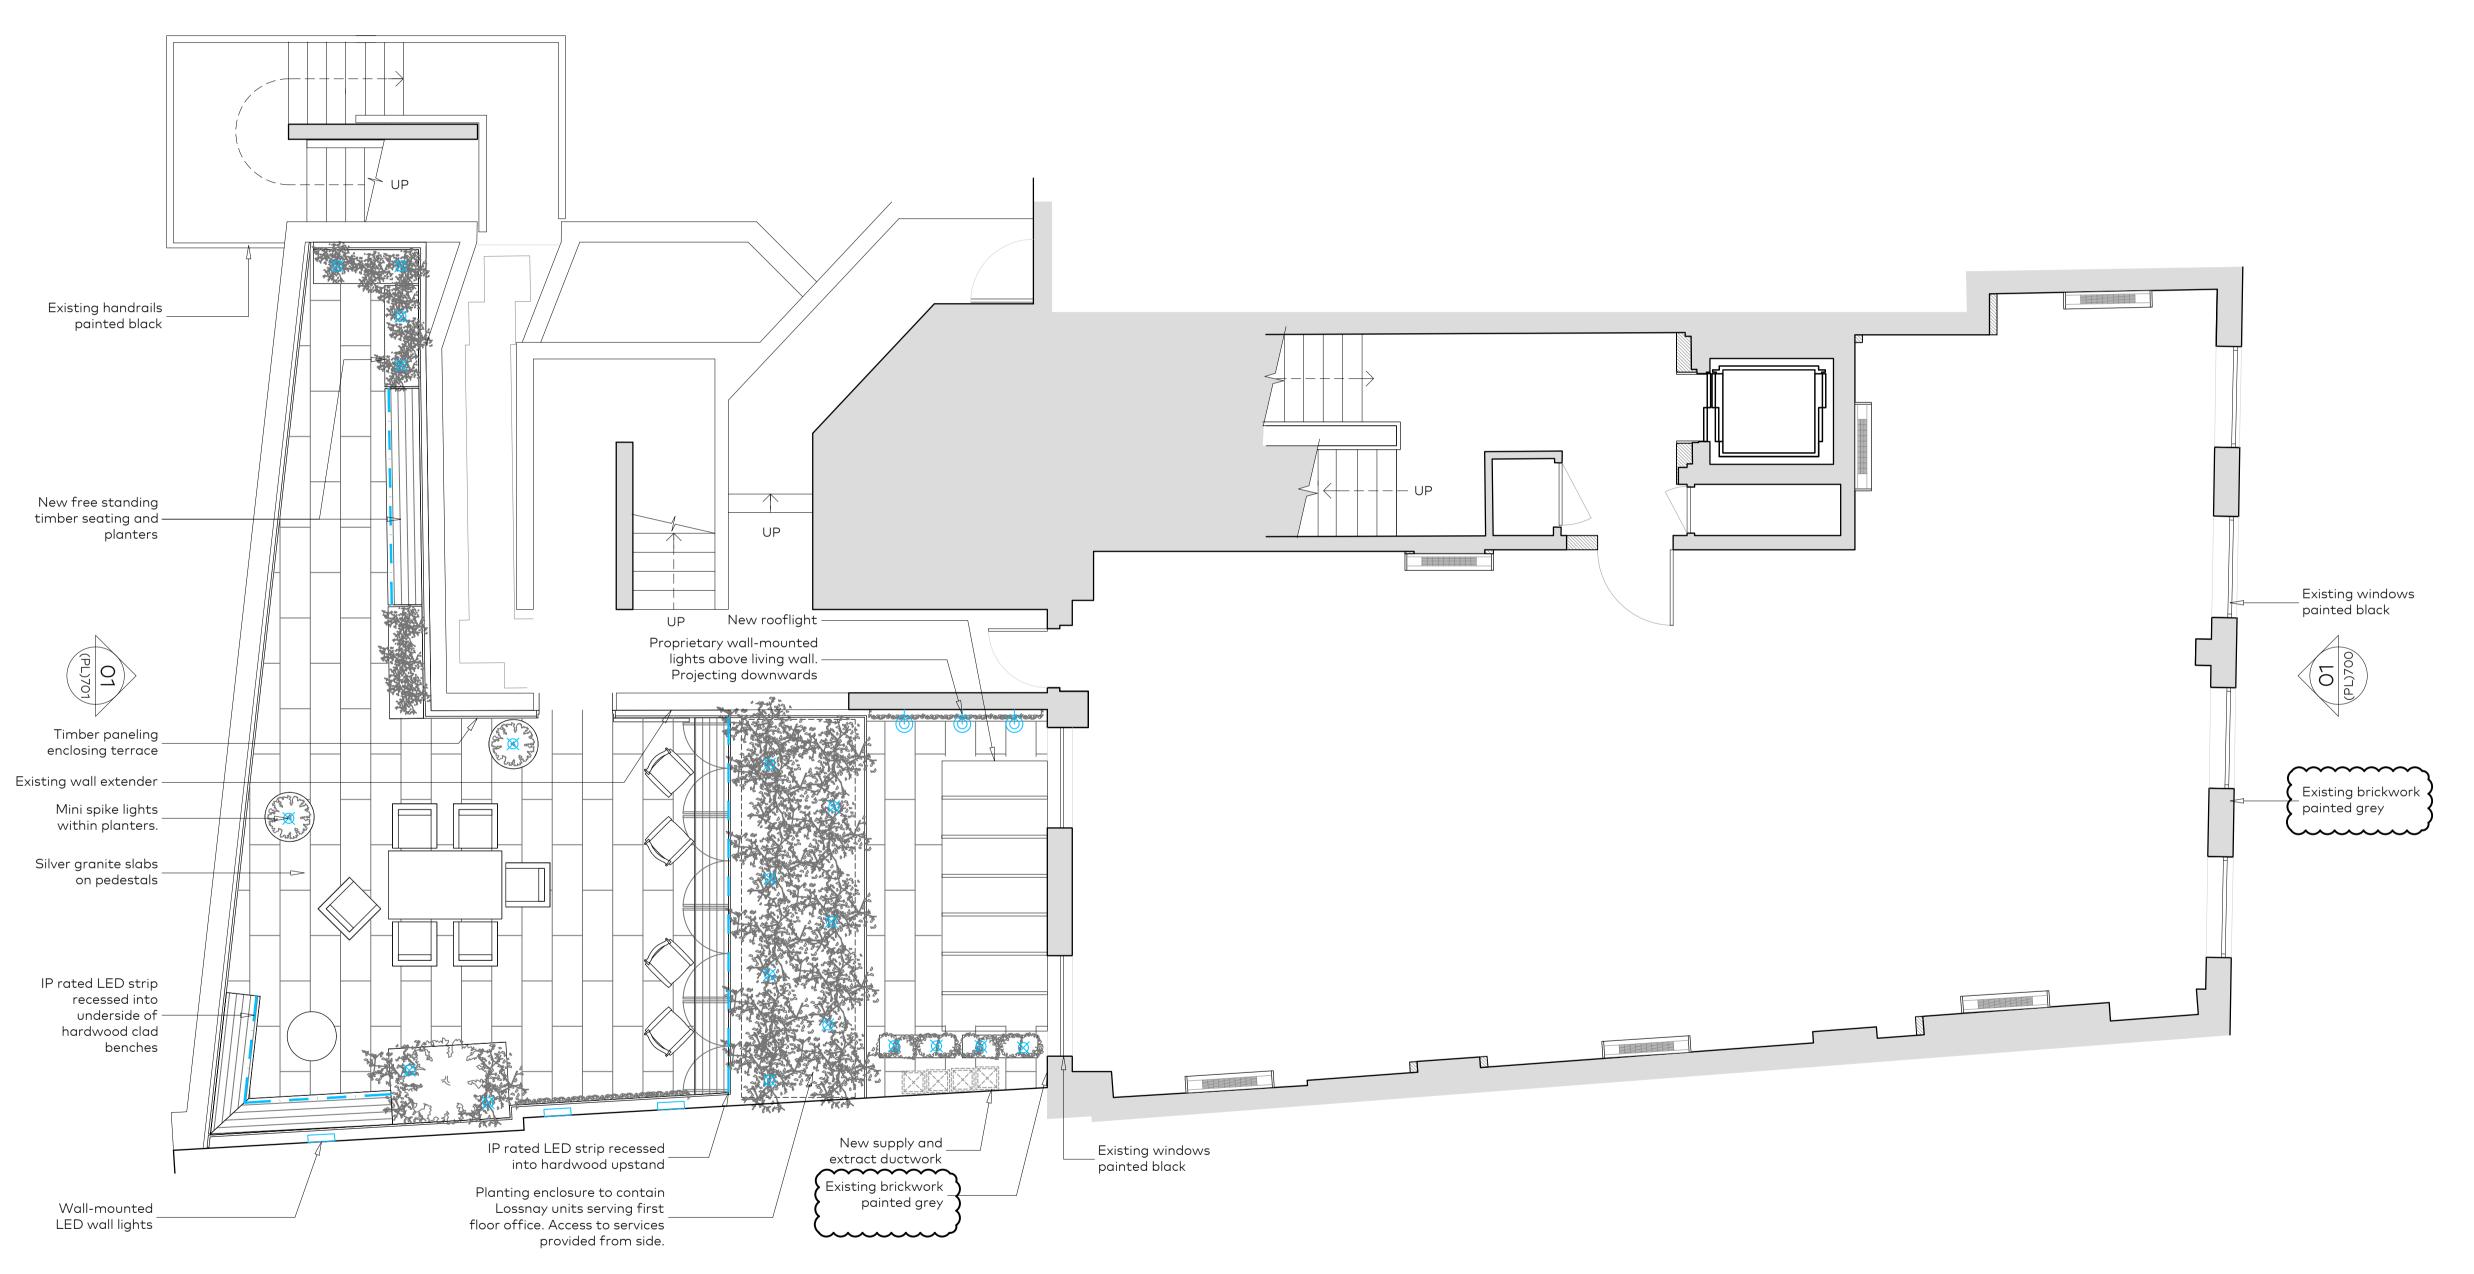

01

(PL)603

Existing Walls

Proposed Walls

| 1  | 13.07.2020               | PLANNING VARIATION              | МВ       |
|----|--------------------------|---------------------------------|----------|
| L. | 11.03.2020<br>23.12.2019 | PLANNING AMENDMENTS<br>PLANNING | DC<br>LO |
| ev | Issue Date               | Revision Notes                  | Draw     |

Drawing Number

Second Floor Plan

As Proposed

43 Eagle Street

Legal & General

Holborn, London, WC1

aw

Do not scale. All written dimensions must be checked on site before work commences on site or in shop. Figured dimensions take preference over those scaled. Discrepancies, where identified, must be reported to the Architect immediately. Any areas indicated on

this drawing are for guidance purposes only. No responsibility is taken for their accuracy. All work must be carried out in accordance with the Building Regulations and to the satisfaction of the Local

(PL)603 B

Rev

Scale 1:50@A1

1:100@A3

А

Re General Notes

Authority.

Drawing Status

Job Number

Drawing Title

873

Project

Client

Architects

PLANNING

\_\_\_\_\_