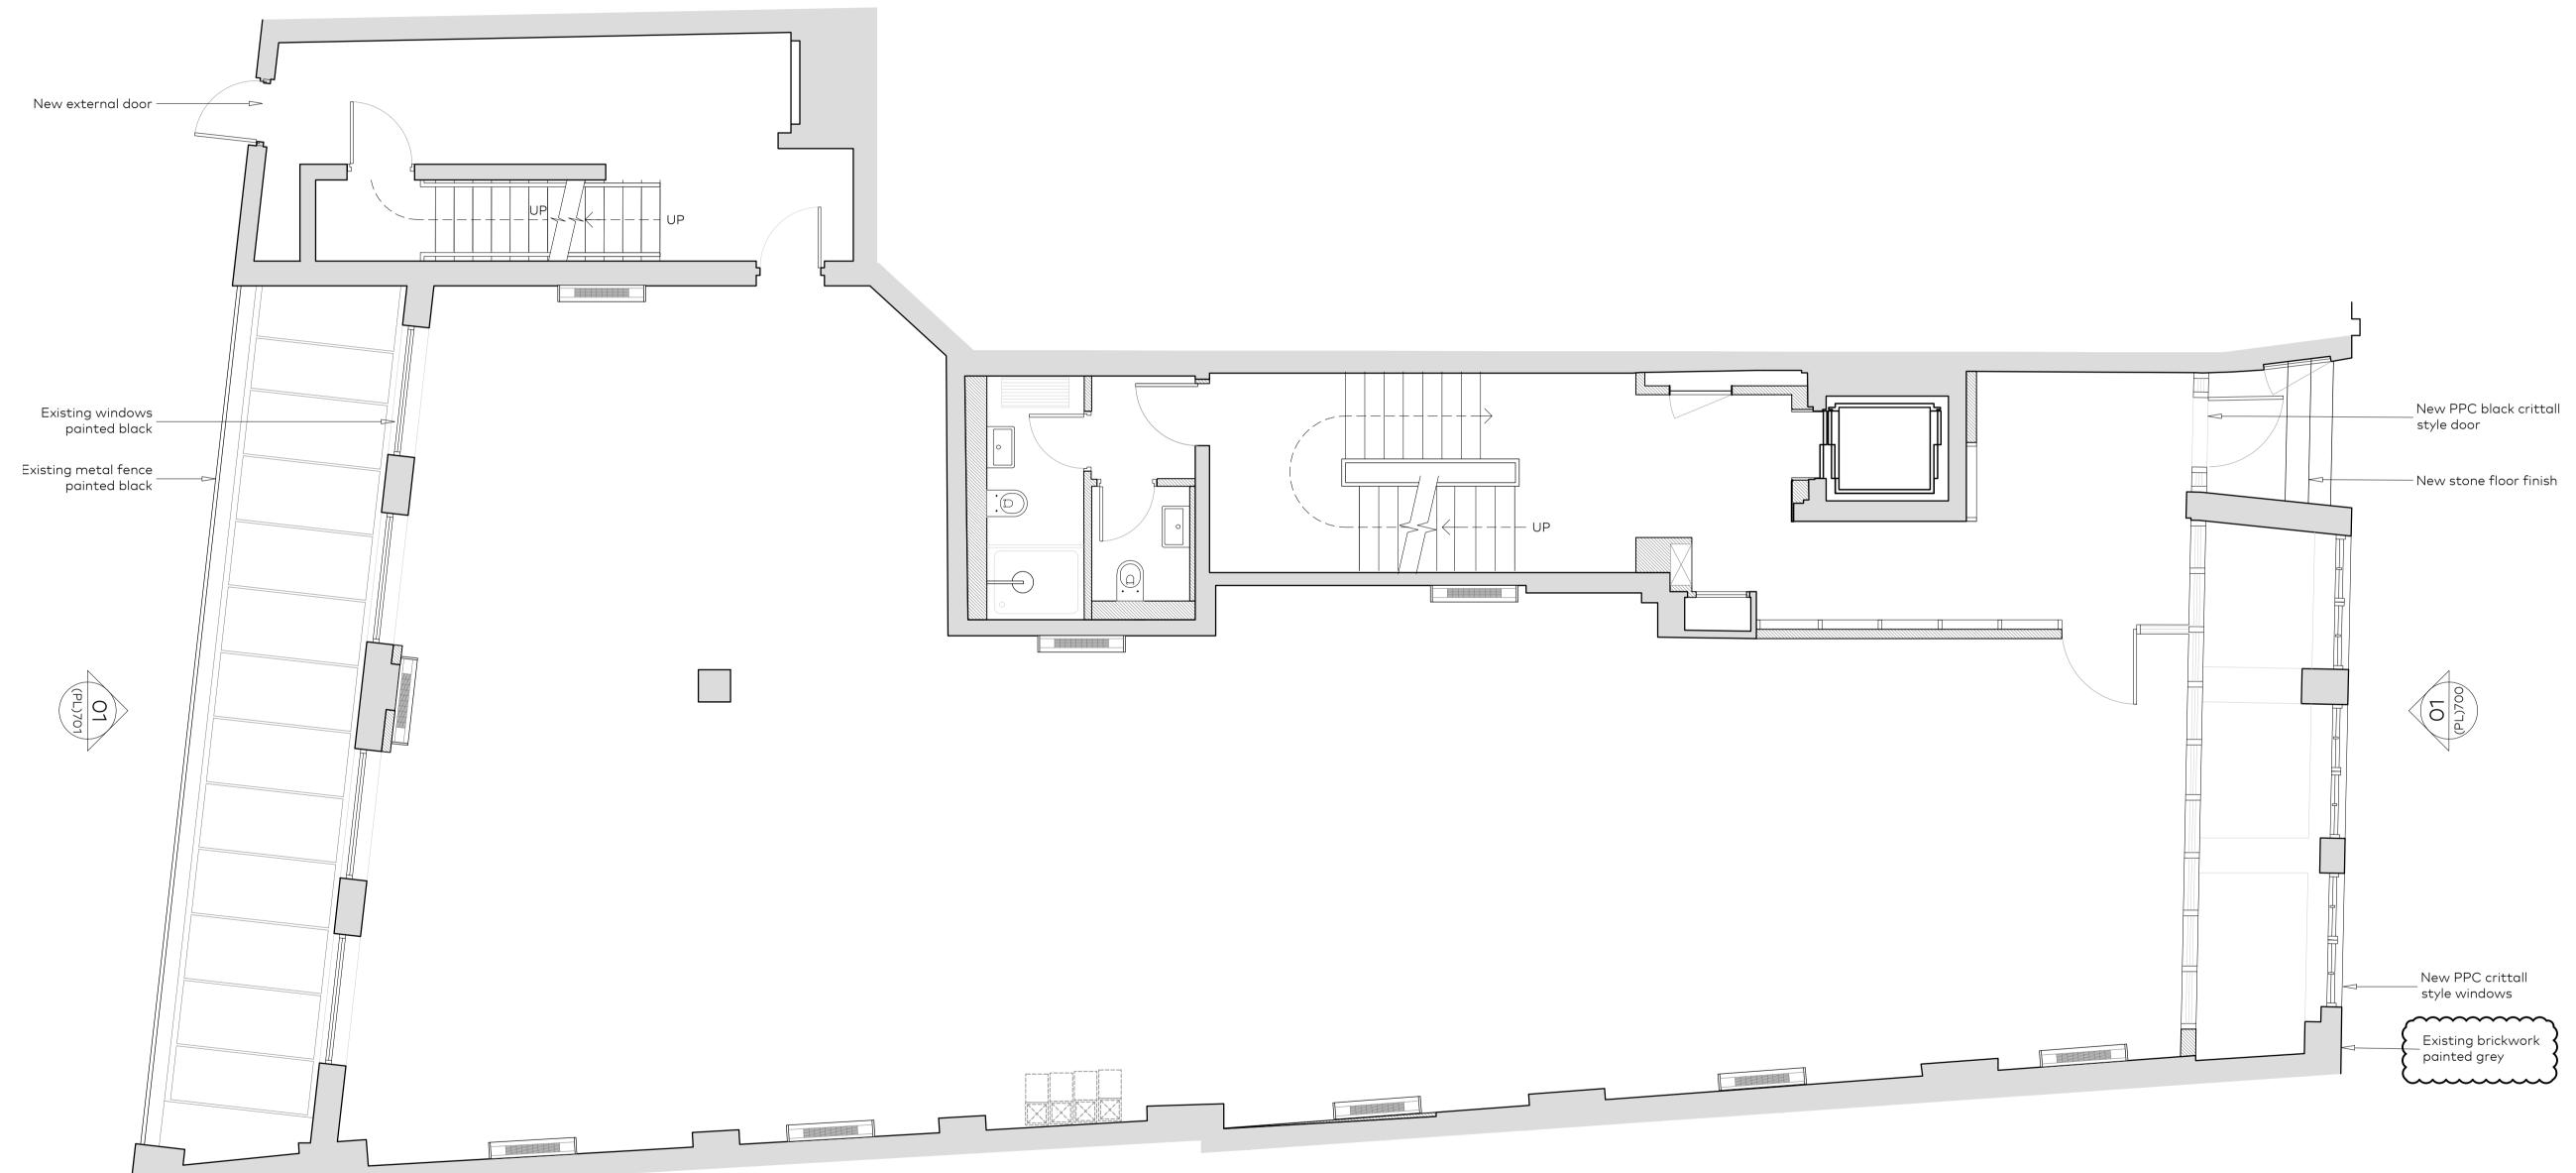

Existing Walls

Proposed Walls

13.07.2020 PLANNING VARIATION 11.03.2020 PLANNING AMENDMENTS 23.12.2019 PLANNING Draw Issue Date Revision Notes **General Notes** 

Do not scale. All written dimensions must be checked on site before work commences on site or in shop. Figured dimensions take preference over those scaled. Discrepancies, where identified, must be reported to the Architect immediately. Any areas indicated on this drawing are for guidance purposes only. No responsibility is taken for their accuracy.

All work must be carried out in accordance with the Building Regulations and to the satisfaction of the Local

Drawing Status PLANNING

Job Number **Drawing Number** (PL)601 B

Drawing Title Ground Floor Plan As Proposed

43 Eagle Street Holborn, London, WC1 Legal & General 23.12.2019 drawnMB checked-

Garnett &Partners

Architects

Garnett & Partners LLP Studio 303, The Printroom 164-180 Union Street London SE1 OLH

+44 20 7404 7677

1:50@A1

1:100@A3

Ground Floor Plan
As Proposed