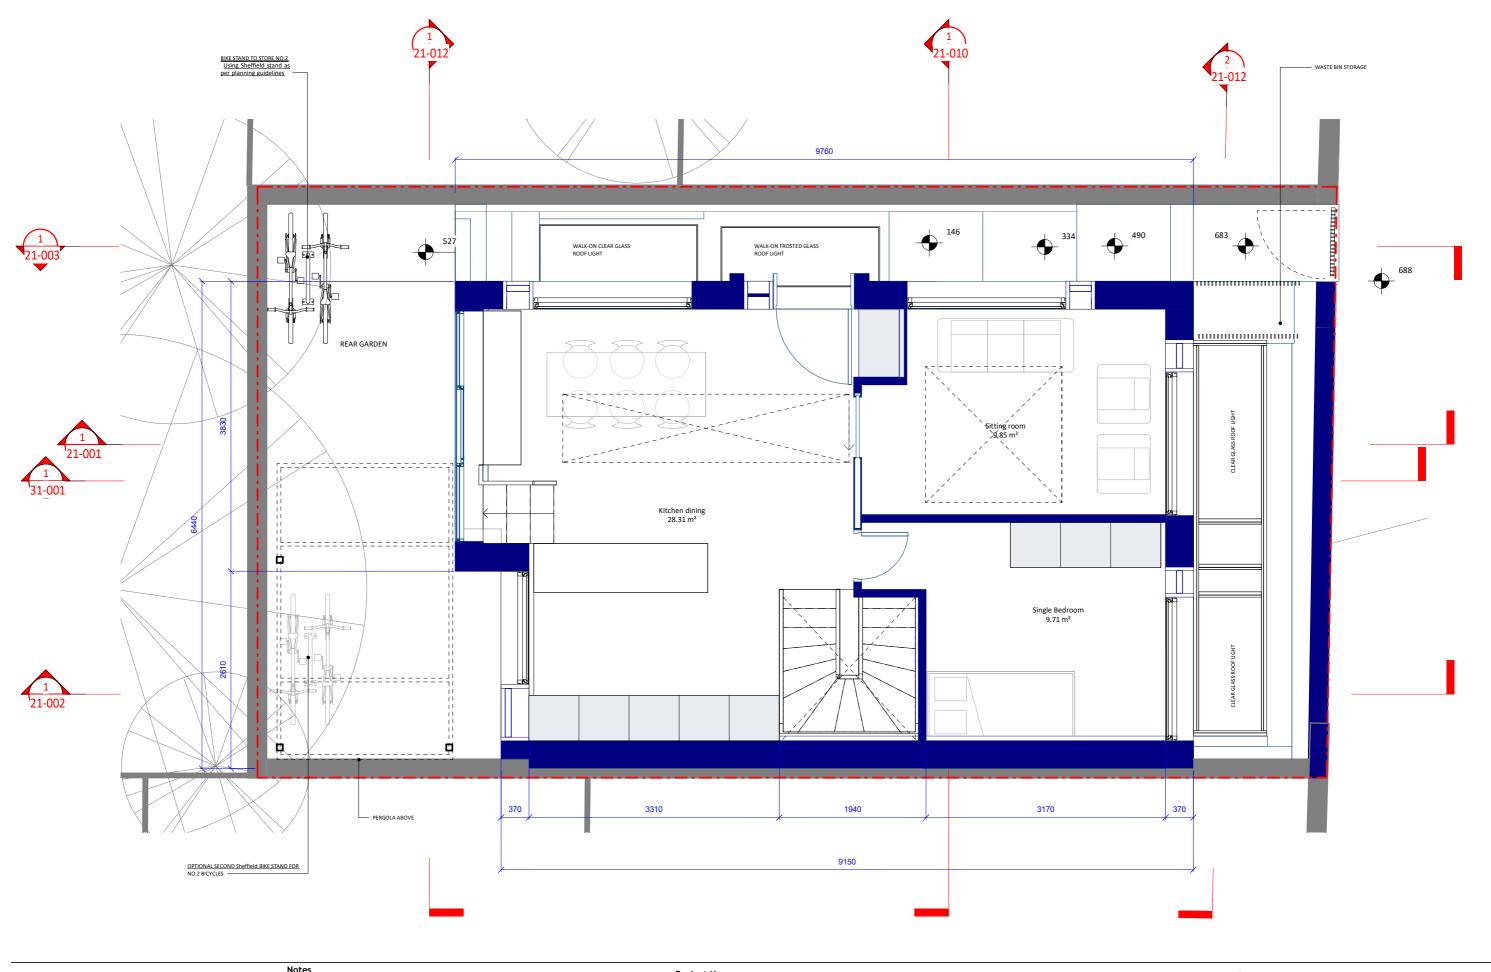

Project Name Land on the North side of Lidlington place

**Drawing Title** Proposed Ground Floor Plan

A-19-000 Status PRELIMINARY 30/01/2020 Job No. 093 Date Rev. 1 22.06.20 SCALE 1:50 @ A3