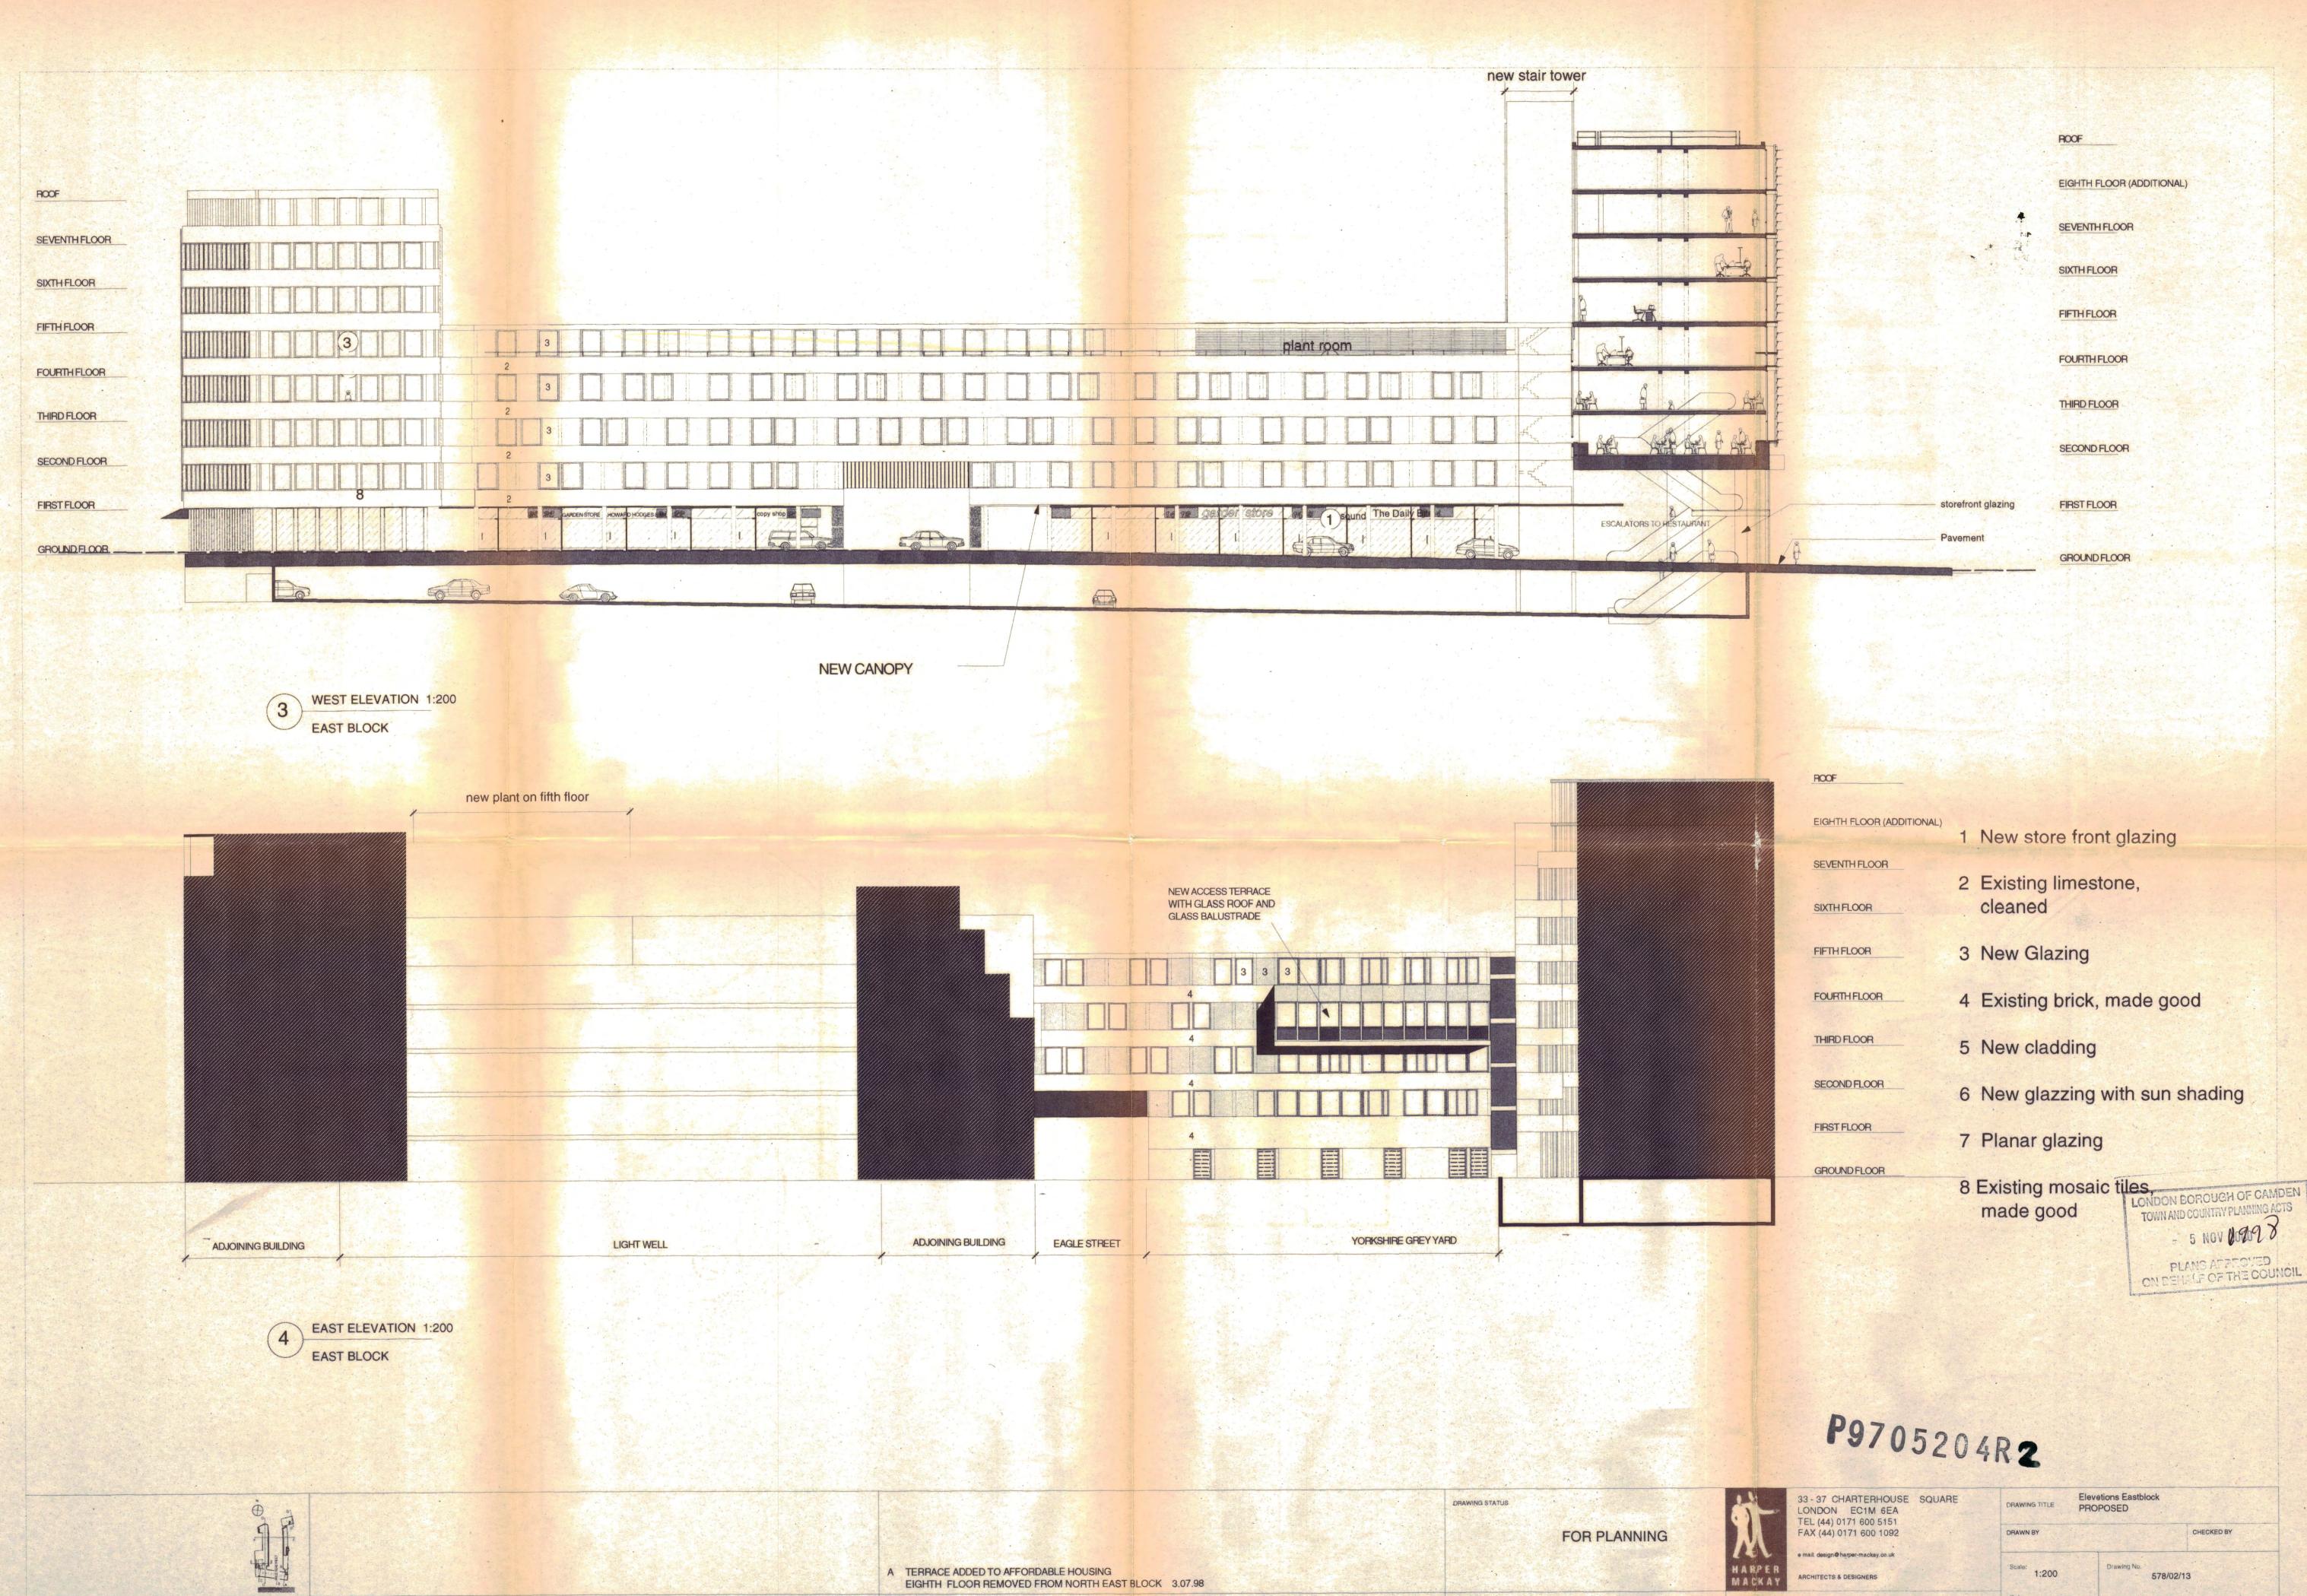

Date

Approved JOB TIT.E

| EIGHTH FLOOR (ADDITIONAL) | 1 New store front glazing                                                                        |  |  |
|---------------------------|--------------------------------------------------------------------------------------------------|--|--|
| SEVENTH FLOOR             | 2 Existing limestone,                                                                            |  |  |
| SIXTH FLOOR               | cleaned                                                                                          |  |  |
| FIFTH FLOOR               | New Glazing                                                                                      |  |  |
| FOURTH FLOOR              | 4 Existing brick, made good                                                                      |  |  |
| THIRD FLOOR               | New cladding                                                                                     |  |  |
| SECOND FLOOR              | New glazzing with sun shading<br>Planar glazing                                                  |  |  |
| FIRST FLOOR               |                                                                                                  |  |  |
| GROUND FLOOR              | 8 Existing mosaic tiles,<br>made good LONDON BOROUGH OF CAMDEN<br>TOWN AND COUNTRY PLANNING ACTS |  |  |

| 33 - 37 CHARTERHOUSE SQUARE<br>LONDON EC1M 6EA   | DRAWING TITLE Elevetions Eastblock<br>PROPOSED |       |            |
|--------------------------------------------------|------------------------------------------------|-------|------------|
| TEL (44) 0171 600 5151<br>FAX (44) 0171 600 1092 | DRAWN BY                                       |       | CHECKED BY |
| mail: design@harper-mackay.co.uk                 | Scale: 1:200                                   |       |            |
| Procter House<br>100-110 High Halborn London WC1 | Date: OCTOBER 1997                             | Rev A |            |