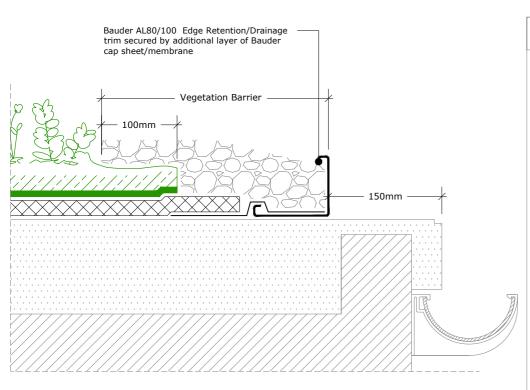

## **External gutter**

(Drg.No: D0901-00W\_1-2Deg\_006-Ext-XF301-SM\_005)

Bauder Waterproofing System. (Refer to Specfic Bauder Waterproofing Details Drawings.)

Deck / Substrate

Vegetation barrier Minimum 80mm deep & 300mm wide. Width must be increased to at least 500mm when positioned adjacent to opening rooflights, windows or door openings. In accordance with both gro green and fll roof

Bauder AL40 Edge Retention/Drainage Trim