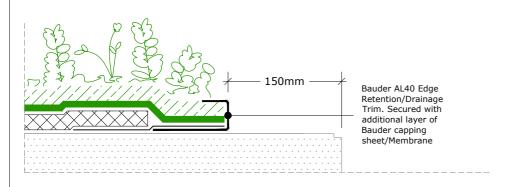

## AL40 Edge Retention / Drainage Trim Option To Open Perimeters

This detail provides an alternative option where the vegetation barrier is undesirable. AL40 edge retention/drainage trim can be applied where the XF301 sedum vegetation blanket

## **External gutter - alternative details**

Bauder XF301 Sedum Vegetation Blanket 28mm

Bauder SDF Drainage Mat 20mm

Additional Bauder Capping Sheet / Membrane to Secure the Metal Trim (Refer to Specification for Correct Option)

Bauder AL40 Edge Retention/Drainage Trim