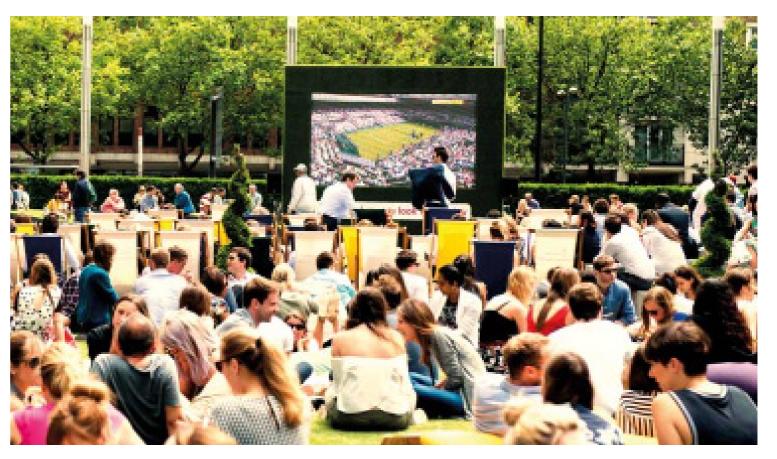

### **DIGITAL SCREEN:**

The Regent's Place Plaza currently enjoys a programme of events every summer delivered via a temporary digital screen to the southern end of the space (2019/3181/P). This proposal to introduce five recycled shipping containers to the Plaza has been designed to incorporate the temporary digital screen upon the northern elevation of the structure.

Example sports screenings on Regent's Place