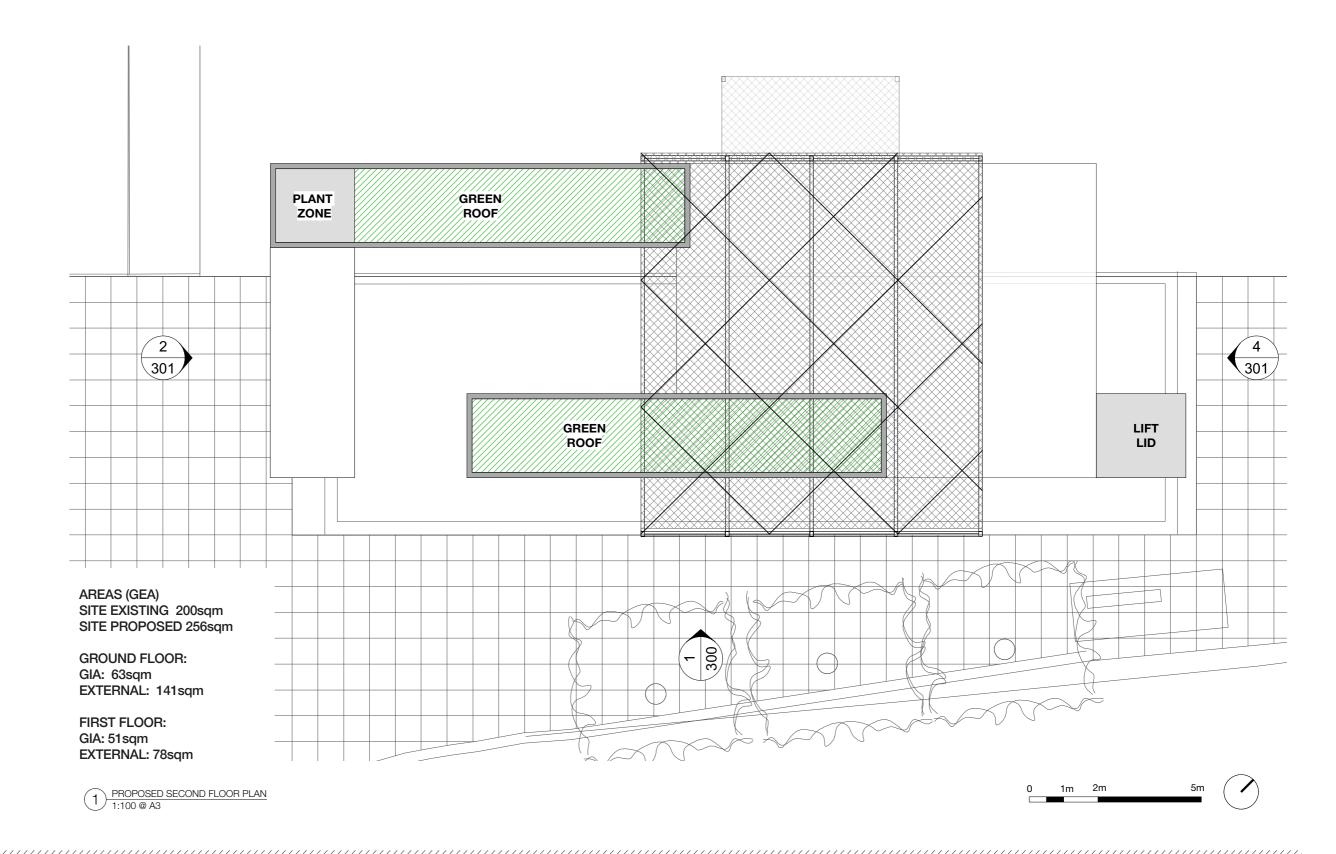

Plaza proposal will be fully accessible with level access throughout. A passenger lift will be provided connecting ground and first floor to allow access for wheelchair users to the first floor units and terrace. All doors will comply with wheelchair access C.02 requirements. An-accessible WC will be provided (30ft) F&B at the ground floor level. 4x Sheffield bike stands have been added to the campus in front of the pavilion. **EXT. TERRACE** C.03+04 C.07 C.01 301 (2x20ft) (30ft \*upright\*) (30ft) **COFFEE SHOP** (no extract) F&B ₩C LIFT 4x SHEFFIELD **BIKE STANDS** AREAS (GEA) SITE EXISTING 200sqm SITE PROPOSED 256sqm **GROUND FLOOR:** - 08 - 08 GIA: 63sqm EXTERNAL: 141sqm FIRST FLOOR: GIA: 51sqm EXTERNAL: 78sqm PROPOSED GROUND FLOOR PLAN 1:100 @ A3

## FIRST FLOOR PLAN



## ROOF PLAN



## ELEVATIONS







KEY PLAN (NTS)



Elevation as seen from Santander





## ELEVATIONS



Elevation as seen from Plaza



KEY PLAN (NTS)





Elevation as seen from Pret A Manger

## SECTIONS





Section AA



Section CC



KEY PLAN (NTS)

Section BB



## MATERIALITY

TIMBER CLADDING















#### PROVISION FOR TEMPORARY SCREEN

### **DIGITAL SCREEN:**

The Regent's Place Plaza currently enjoys a programme of events every summer delivered via a temporary digital screen to the southern end of the space (2019/3181/P). This proposal to introduce five recycled shipping containers to the Plaza has been designed to incorporate the temporary digital screen upon the northern elevation of the structure.

This application does not seek consent for the temporary digital screen. A separa