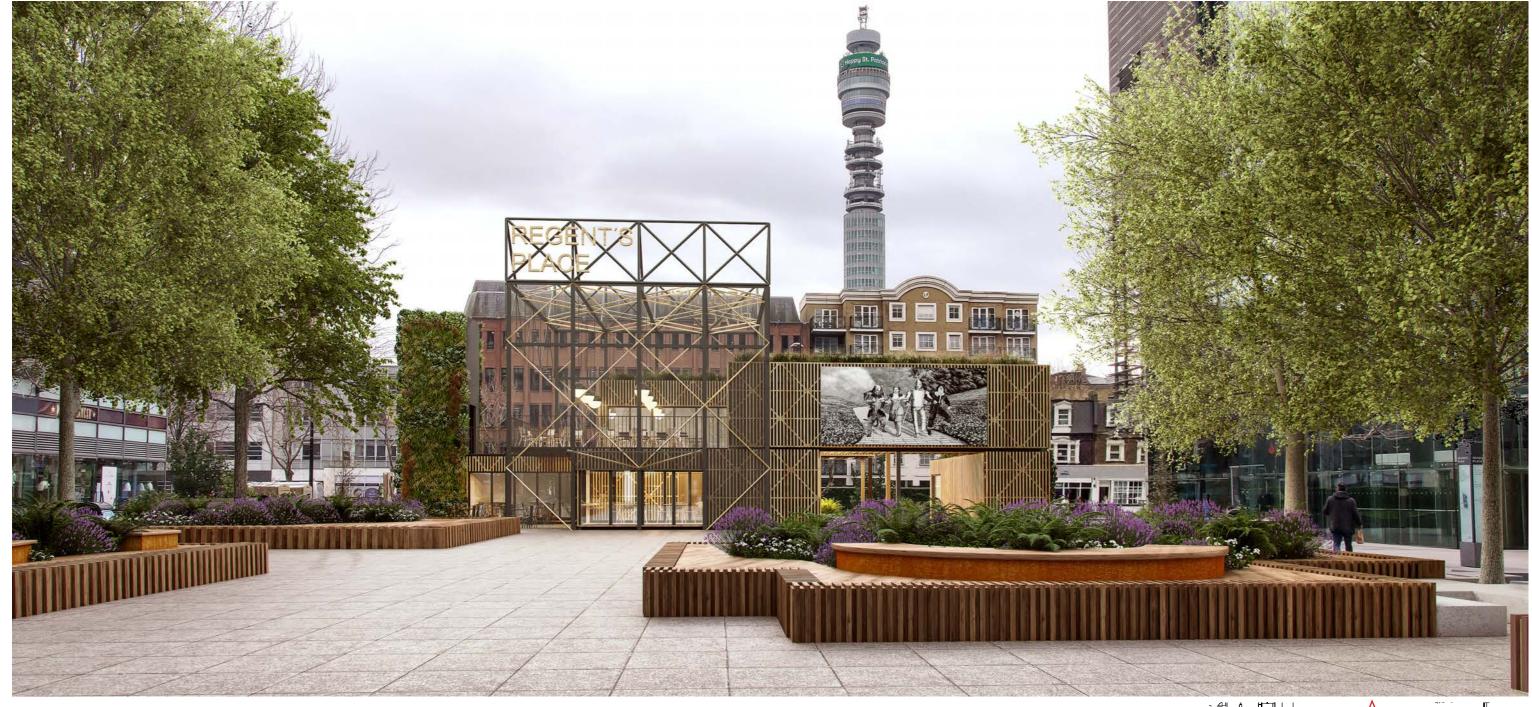

## PLAZA CONTEXT VISUAL

### **DIGITAL SCREEN:**

The Regent's Place Plaza currently enjoys a programme of events every summer delivered via a temporary digital screen to the southern end of the space (2019/3181/P). This proposal to introduce five recycled shipping containers to the Plaza has been designed to incorporate the temporary digital screen upon the northern elevation of the structure.