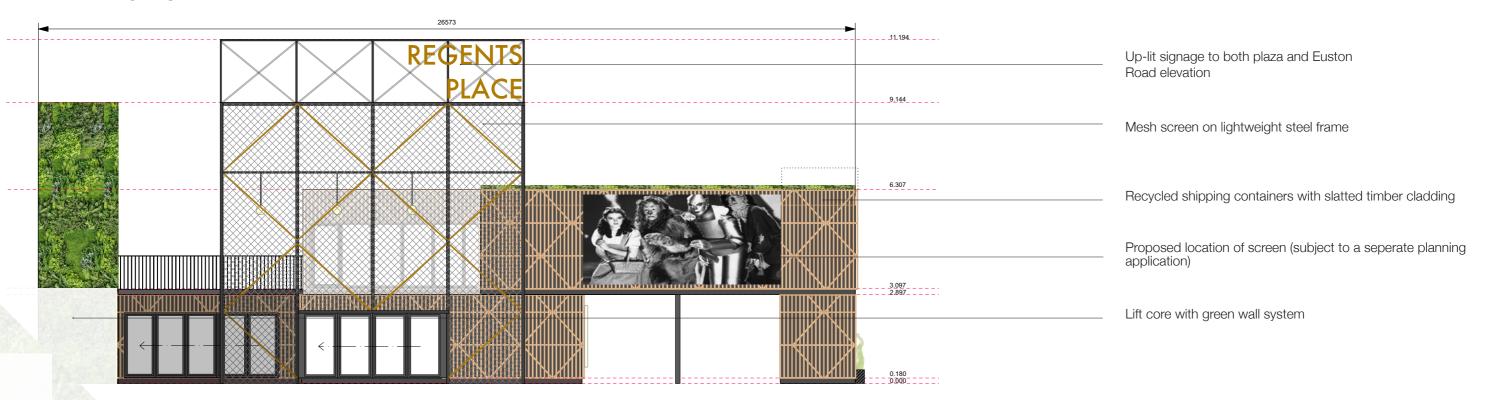

## ELEVATIONS

Elevation as seen from Plaza

KEY PLAN (NTS)

Elevation as seen from Pret A Manger

### **DIGITAL SCREEN:**

The Regent's Place Plaza currently enjoys a programme of events every summer delivered via a temporary digital screen to the southern end of the space (2019/3181/P). This proposal to introduce five recycled shipping containers to the Plaza has been designed to incorporate the temporary digital screen upon the northern elevation of the structure.

This application does not seek consent for the temporary digital screen. A separate application will be made to seek consent for the temporary digital screen to be provided via the shipping containers, mirroring the existing uses and durations approved under 2019/3181/P.

#### PROVISION FOR TEMPORARY SCREEN