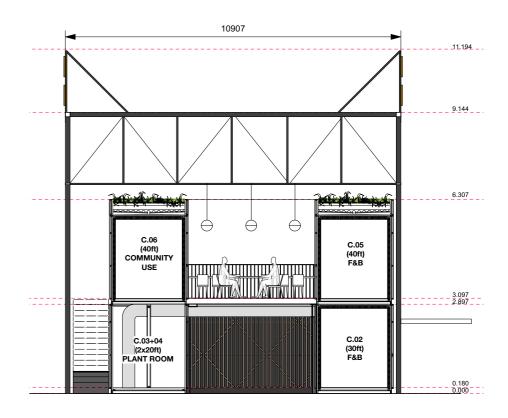

nd terrace. All doors will comply with wheelchair access C.02 requirements. An-accessible WC will be provided (30ft) F&B at the ground floor level. 4x Sheffield bike stands have been added to the campus in front of the pavilion. **EXT. TERRACE** C.03+04 C.07 C.01 301 (2x20ft) (30ft \*upright\*) (30ft) **COFFEE SHOP** (no extract) F&B ₩C LIFT 4x SHEFFIELD **BIKE STANDS** AREAS (GEA) SITE EXISTING 200sqm SITE PROPOSED 256sqm **GROUND FLOOR:** - 08 - 08 GIA: 63sqm EXTERNAL: 141sqm FIRST FLOOR: GIA: 51sqm EXTERNAL: 78sqm PROPOSED GROUND FLOOR PLAN 1:100 @ A3

## FIRST FLOOR PLAN



## ROOF PLAN



## ELEVATIONS







KEY PLAN (NTS)



Elevation as seen from Santander





## ELEVATIONS



Elevation as seen from Plaza



KEY PLAN (NTS)





Elevation as seen from Pret A Manger

## SECTIONS





Section AA



Section CC



KEY PLAN (NTS)

Section BB



## MATERIALITY

TIMBER CLADDING















#### PROVISION FOR TEMPORARY SCREEN

### **DIGITAL SCREEN:**

The Regent's Place Plaza currently enjoys a programme of events every summer delivered via a temporary digital screen to the southern end of the space (2019/3181/P). This proposal to introduce five recycled shipping containers to the Plaza has been designed to incorporate the temporary digital screen upon the northern elevation of the structure.

This application does not seek consent for the temporary digital screen. A separate application will be made to seek consent for the temporary digital screen to be provided via the shipping containers, mirroring the existing uses and durations approved under 2019/3181/P.



Example