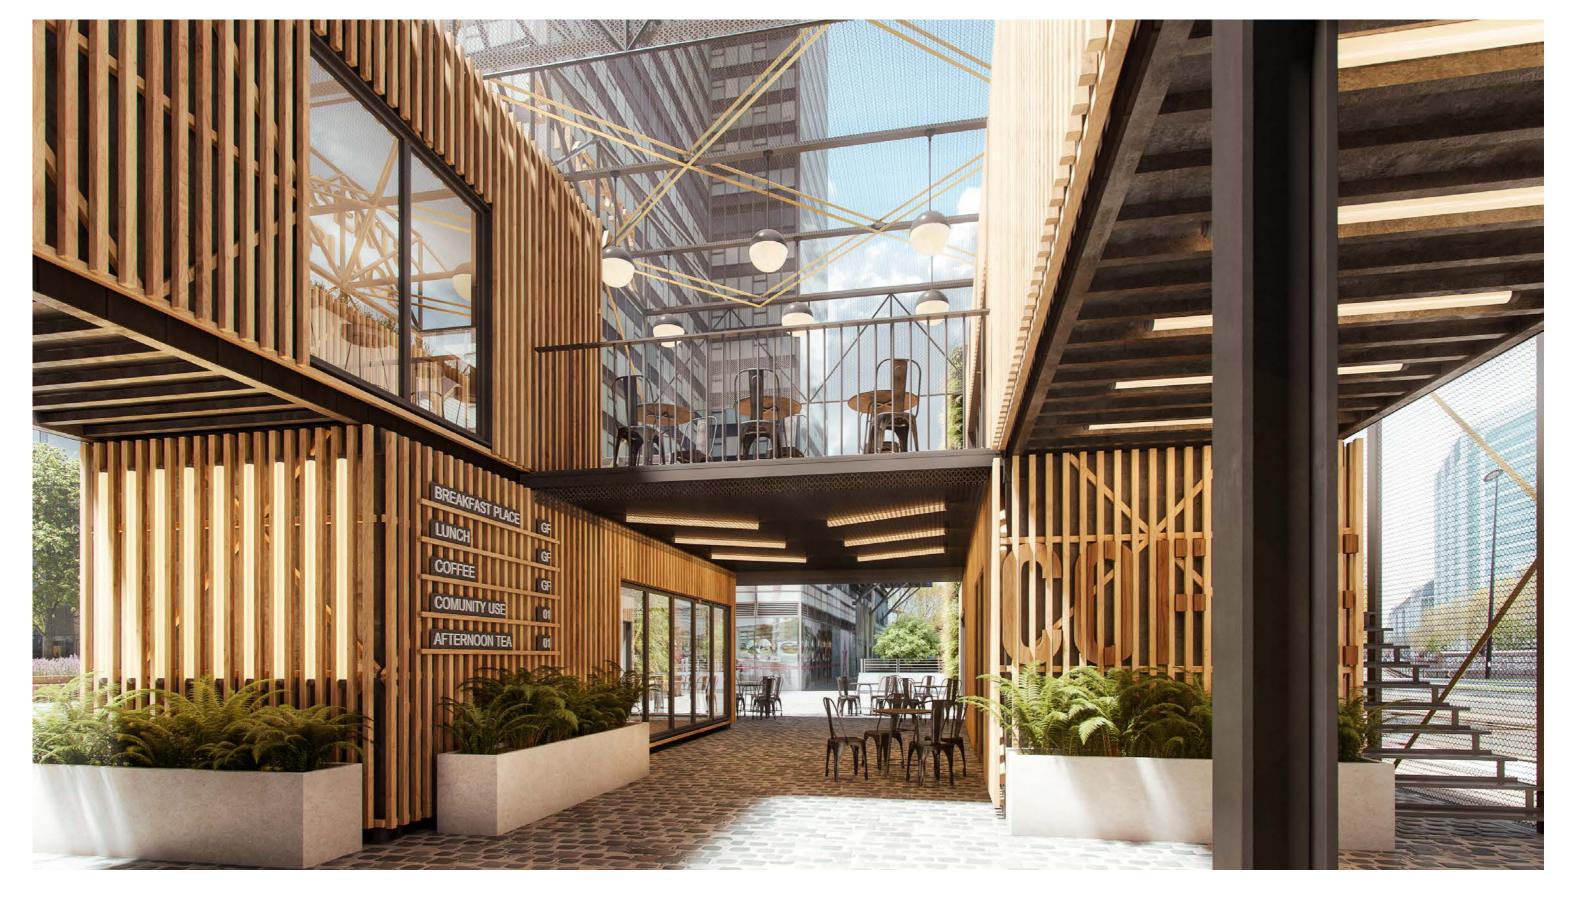

EMPORARY SCREEN

### **DIGITAL SCREEN:**

The Regent's Place Plaza currently enjoys a programme of events every summer delivered via a temporary digital screen to the southern end of the space (2019/3181/P). This proposal to introduce five recycled shipping containers to the Plaza has been designed to incorporate the temporary digital screen upon the northern elevation of the structure.

This application does not seek consent for the temporary digital screen. A separate application will be made to seek consent for the temporary digital screen to be provided via the shipping containers, mirroring the existing uses and durations approved under 2019/3181/P.



Example sports screenings on Regent's Place

## EUSTON ROAD CONTEXT VISUAL





## PLAZA CONTEXT VISUAL





## INTERVAL VIEW VISUAL





# Feix&Merlin Architects

07815 924 345 info@feixandmerlin.com feixandmerlin.com

Unit C2
The Bussey Building
133 Copeland Road, London SE15 3SN