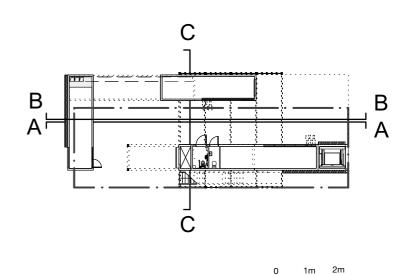

#### GROUND FLOOR PLAN

### ACCESSIBILITY:

The Regent's Place Plaza proposal will be fully accessible with level access throughout. A passenger lift will be provided connecting ground and first floor to allow access for wheelchair users to the first floor units and terrace. All doors will comply with wheelchair access C.02 requirements. An-accessible WC will be provided (30ft) F&B at the ground floor level. 4x Sheffield bike stands have been added to the campus in front of the pavilion. **EXT. TERRACE** C.03+04 C.07 C.01 301 (2x20ft) (30ft \*upright\*) (30ft) **COFFEE SHOP** (no extract) F&B ₩C LIFT 4x SHEFFIELD **BIKE STANDS** AREAS (GEA) SITE EXISTING 200sqm SITE PROPOSED 256sqm **GROUND FLOOR:** - 08 - 08 GIA: 63sqm EXTERNAL: 141sqm FIRST FLOOR: GIA: 51sqm EXTERNAL: 78sqm PROPOSED GROUND FLOOR PLAN 1:100 @ A3