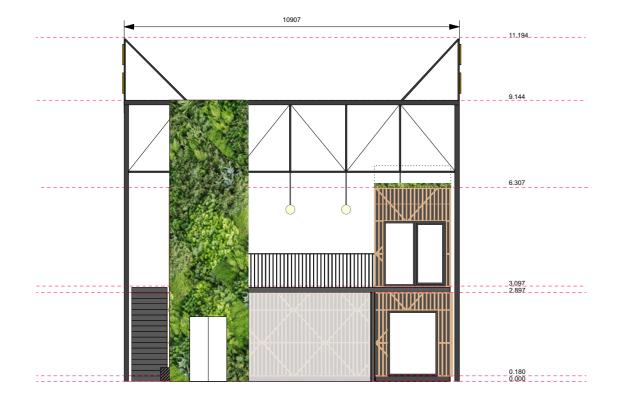

first floor to allow access for wheelchair users to the first floor units and terrace. All doors will comply with wheelchair access C.02 requirements. An-accessible WC will be provided (30ft) F&B at the ground floor level. 4x Sheffield bike stands have been added to the campus in front of the pavilion. **EXT. TERRACE** C.03+04 C.07 C.01 301 (2x20ft) (30ft \*upright\*) (30ft) **COFFEE SHOP** (no extract) F&B ₩C LIFT 4x SHEFFIELD **BIKE STANDS** AREAS (GEA) SITE EXISTING 200sqm SITE PROPOSED 256sqm **GROUND FLOOR:** - 08 - 08 GIA: 63sqm EXTERNAL: 141sqm FIRST FLOOR: GIA: 51sqm EXTERNAL: 78sqm PROPOSED GROUND FLOOR PLAN 1:100 @ A3

## FIRST FLOOR PLAN



## ROOF PLAN



## ELEVATIONS







KEY PLAN (NTS)



Elevation as seen from Santander





## ELEVATIONS



Elevation as seen from Plaza



KEY PLAN (NTS)





Elevation as seen from Pret A Manger

## SECTIONS





Section AA



Section CC



KEY PLAN (NTS)

Section BB



## MATERIALITY

TIMBER CLADDING















#### PROVISION FOR TEMPORARY SCREEN

### **DIGITAL SCREEN:**

The Regent's Place Plaza currently enjoys a programme of events every summer delivered via a temporary digital screen to the southern end of the space (2019/3181/P). This proposal to introduce five recycled shipping containers to the Plaza has been designed to incorporate the temporary digital screen upon the northern elevation of the structure.

This application does not seek consent for the temporary digital screen. A separate application will be made to seek consent for the temporary digital screen to be provided via the shipping containers, mirro