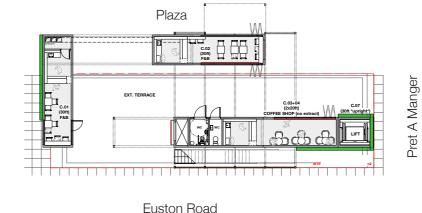

#### GROUND FLOOR PLAN

### ACCESSIBILITY:

The Regent's Place Plaza proposal will be fully accessible with level access throughout. A passenger lift will be provided connecting ground and first floor to allow access for wheelchair users to the first floor units and terrace. All doors will comply with wheelchair access C.02 requirements. An-accessible WC will be provided (30ft) F&B at the ground floor level. 4x Sheffield bike stands have been added to the campus in front of the pavilion. **EXT. TERRACE** C.03+04 C.07 C.01 301 (2x20ft) (30ft \*upright\*) (30ft) **COFFEE SHOP** (no extract) F&B ₩C LIFT 4x SHEFFIELD **BIKE STANDS** AREAS (GEA) SITE EXISTING 200sqm SITE PROPOSED 256sqm **GROUND FLOOR:** - 08 - 08 GIA: 63sqm EXTERNAL: 141sqm FIRST FLOOR: GIA: 51sqm EXTERNAL: 78sqm PROPOSED GROUND FLOOR PLAN 1:100 @ A3