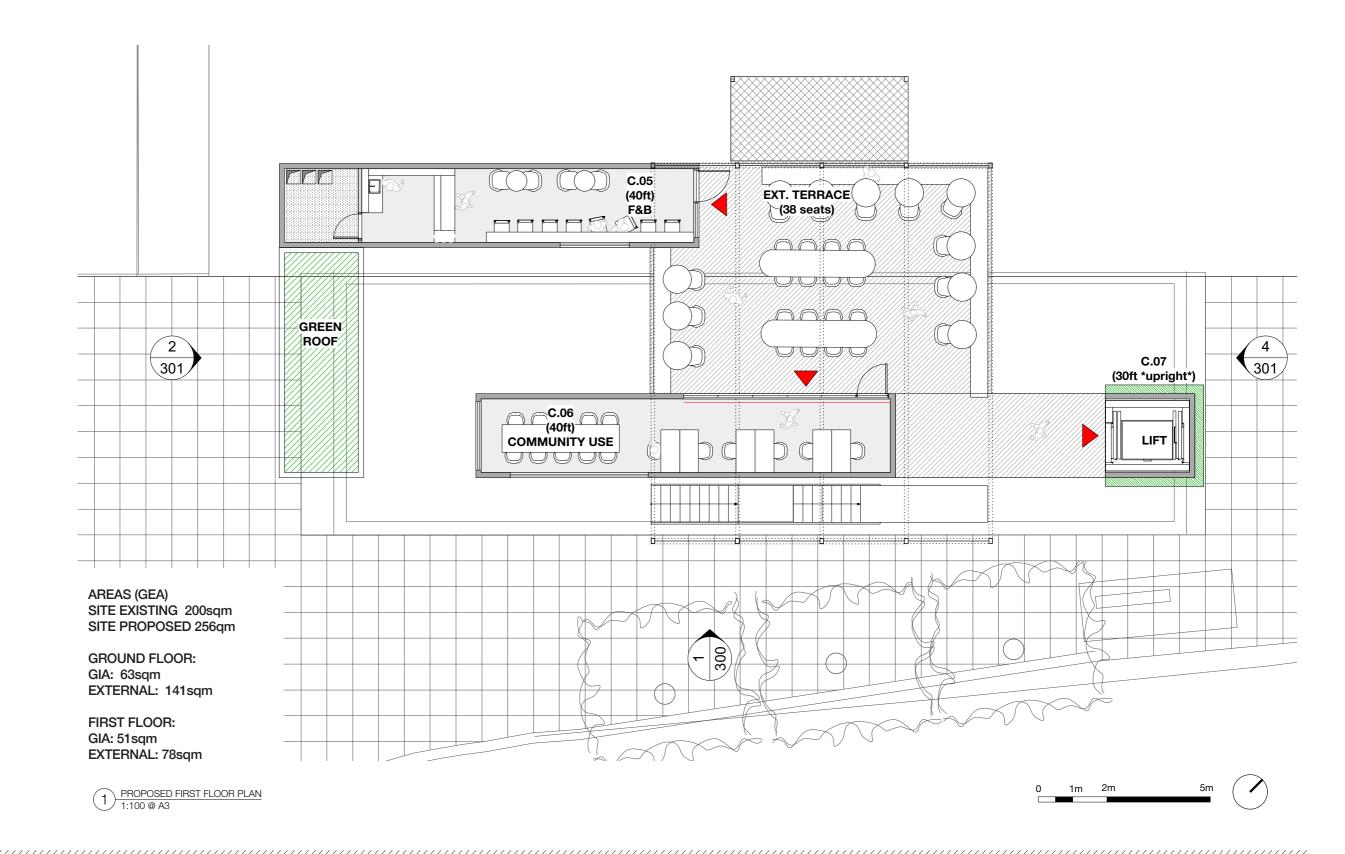

Regent's Place Plaza proposal will be fully accessible with level access throughout. A passenger lift will be provided connecting ground and first floor to allow access for wheelchair users to the first floor units and terrace. All doors will comply with wheelchair access C.02 requirements. An-accessible WC will be provided (30ft) F&B at the ground floor level. 4x Sheffield bike stands have been added to the campus in front of the pavilion. **EXT. TERRACE** C.03+04 C.07 C.01 301 (2x20ft) (30ft \*upright\*) (30ft) **COFFEE SHOP** (no extract) F&B ₩C LIFT 4x SHEFFIELD **BIKE STANDS** AREAS (GEA) SITE EXISTING 200sqm SITE PROPOSED 256sqm **GROUND FLOOR:** - 08 - 08 GIA: 63sqm EXTERNAL: 141sqm FIRST FLOOR: GIA: 51sqm EXTERNAL: 78sqm PROPOSED GROUND FLOOR PLAN 1:100 @ A3

## FIRST FLOOR PLAN



## ROOF PLAN



## ELEVATIONS







KEY PLAN (NTS)



Elevation as seen from Santander





## ELEVATIONS



Elevation as seen from Plaza



KEY PLAN (NTS)





Elevation as seen from Pret A Manger

## SECTIONS





Section AA



Section CC



KEY PLAN (NTS)

Section BB



## MATERIALITY

TIMBER CLADDING















#### PROVISION FOR TEMPORARY SCREEN

### **DIGITAL SCREEN:**

The Regent's Place Plaza currently enjoys a programme of events every summer delivered via a temporary digital screen to the southern end of the space (2019/3181/P). This proposal to introduce five recycled shipping containers to the Plaza has been designed to incorporate the temporary digital screen upon the northern elevation of the structure.

This application does not seek consent for the temporary digital