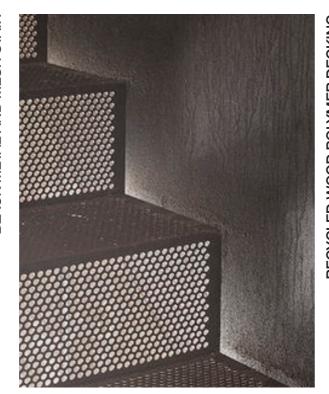

provided (30ft) F&B at the ground floor level. 4x Sheffield bike stands have been added to the campus in front of the pavilion. **EXT. TERRACE** C.03+04 C.07 C.01 301 (2x20ft) (30ft \*upright\*) (30ft) **COFFEE SHOP** (no extract) F&B ₩C LIFT 4x SHEFFIELD **BIKE STANDS** AREAS (GEA) SITE EXISTING 200sqm SITE PROPOSED 256sqm **GROUND FLOOR:** - 08 - 08 GIA: 63sqm EXTERNAL: 141sqm FIRST FLOOR: GIA: 51sqm EXTERNAL: 78sqm PROPOSED GROUND FLOOR PLAN 1:100 @ A3

## FIRST FLOOR PLAN



## ROOF PLAN



## ELEVATIONS







KEY PLAN (NTS)



Elevation as seen from Santander





## ELEVATIONS



Elevation as seen from Plaza



KEY PLAN (NTS)





Elevation as seen from Pret A Manger

## SECTIONS





Section AA



Section CC



KEY PLAN (NTS)

Section BB



## MATERIALITY

TIMBER CLADDING















#### PROVISION FOR TEMPORARY SCREEN

### **DIGITAL SCREEN:**

The Regent's Place Plaza currently enjoys a programme of events every summer delivered via a temporary digital screen to the southern end of the space (2019/3181/P). This proposal to introduce five recycled shipping containers to the Plaza has been designed to incorporate the temporary digital screen upon the northern elevation of the structure.

This application does not seek consent for the temporary digital screen. A separate application will be made to seek consent for the temporary digital screen to be provided via the shipping containers, mirroring the existing uses and durations approved under 2019/3181/P.



Example sports screenings on Regent's Place

## EUSTON ROAD CONTEXT VISUAL





## PLAZA CONTEXT VISUAL