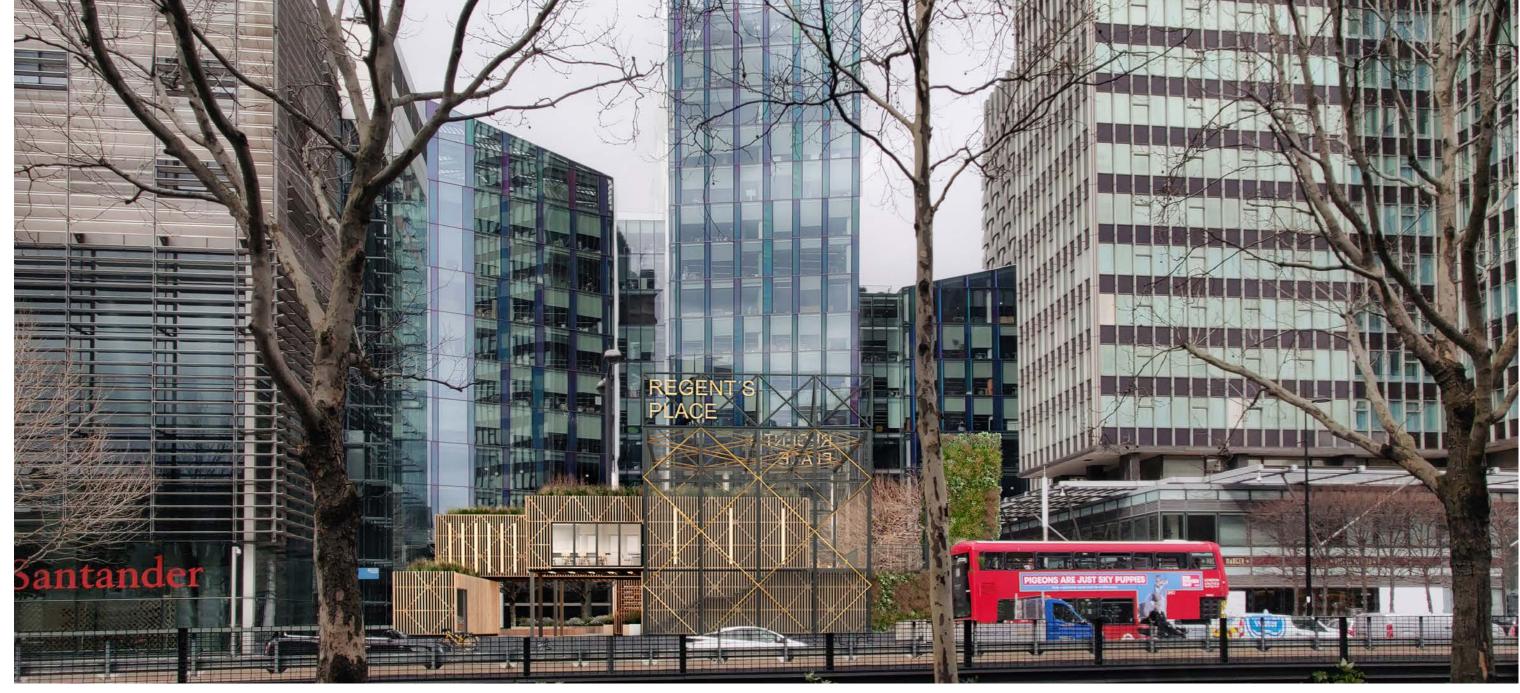

ALITY

TIMBER CLADDING















#### PROVISION FOR TEMPORARY SCREEN

### **DIGITAL SCREEN:**

The Regent's Place Plaza currently enjoys a programme of events every summer delivered via a temporary digital screen to the southern end of the space (2019/3181/P). This proposal to introduce five recycled shipping containers to the Plaza has been designed to incorporate the temporary digital screen upon the northern elevation of the structure.

This application does not seek consent for the temporary digital screen. A separate application will be made to seek consent for the temporary digital screen to be provided via the shipping containers, mirroring the existing uses and durations approved under 2019/3181/P.



Example sports screenings on Regent's Place

## EUSTON ROAD CONTEXT VISUAL





## PLAZA CONTEXT VISUAL





## INTERVAL VIEW VISUAL





# Feix&Merlin Architects

07815 924 345 info@feixandmerlin.com feixandmerlin.com

Unit C2
The Bussey Building
133 Copeland Road, London SE15 3SN