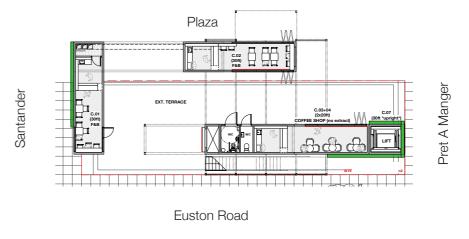

ow access for wheelchair users to the first floor units and terrace. All doors will comply with wheelchair access C.02 requirements. An-accessible WC will be provided (30ft) F&B at the ground floor level. 4x Sheffield bike stands have been added to the campus in front of the pavilion. **EXT. TERRACE** C.03+04 C.07 C.01 301 (2x20ft) (30ft \*upright\*) (30ft) **COFFEE SHOP** (no extract) F&B ₩C LIFT 4x SHEFFIELD **BIKE STANDS** AREAS (GEA) SITE EXISTING 200sqm SITE PROPOSED 256sqm **GROUND FLOOR:** - 08 - 08 GIA: 63sqm EXTERNAL: 141sqm FIRST FLOOR: GIA: 51sqm EXTERNAL: 78sqm PROPOSED GROUND FLOOR PLAN 1:100 @ A3

## FIRST FLOOR PLAN



## ROOF PLAN



## ELEVATIONS







KEY PLAN (NTS)



Elevation as seen from Santander





## ELEVATIONS



Elevation as seen from Plaza



KEY PLAN (NTS)





Elevation as seen from Pret A Manger

## SECTIONS





Section AA



Section CC



KEY PLAN (NTS)

Section BB



## MATERIALITY

TIMBER CLADDING















#### PROVISION FOR TEMPORARY SCREEN

### **DIGITAL SCREEN:**

The Regent's Place Plaza currently enjoys a programme of events every summer delivered via a temporary digital screen to the southern end of the space (2019/3181/P). This proposal to introduce five recycled shipping containers to the Plaza has been designed to incorporate the temporary digital screen upon the northern elevation of the structure.

This application does not seek consent for the temporary digital screen. A separate application will be made to seek consent for the temporary digital screen to be provided via the shipping containers, mirroring the existing