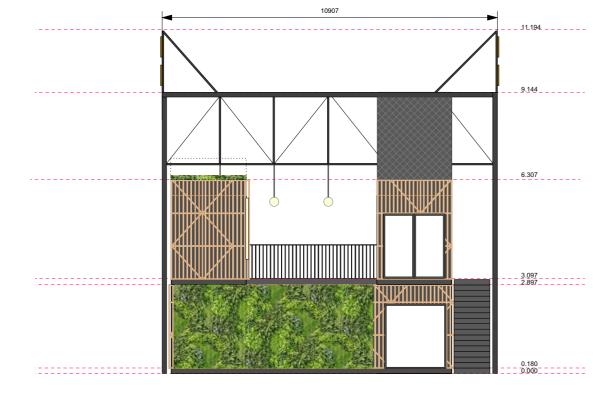

e fully accessible with level access throughout. A passenger lift will be provided connecting ground and first floor to allow access for wheelchair users to the first floor units and terrace. All doors will comply with wheelchair access C.02 requirements. An-accessible WC will be provided (30ft) F&B at the ground floor level. 4x Sheffield bike stands have been added to the campus in front of the pavilion. **EXT. TERRACE** C.03+04 C.07 C.01 301 (2x20ft) (30ft \*upright\*) (30ft) **COFFEE SHOP** (no extract) F&B ₩C LIFT 4x SHEFFIELD **BIKE STANDS** AREAS (GEA) SITE EXISTING 200sqm SITE PROPOSED 256sqm **GROUND FLOOR:** - 08 - 08 GIA: 63sqm EXTERNAL: 141sqm FIRST FLOOR: GIA: 51sqm EXTERNAL: 78sqm PROPOSED GROUND FLOOR PLAN 1:100 @ A3

## FIRST FLOOR PLAN



## ROOF PLAN



## ELEVATIONS







KEY PLAN (NTS)



Elevation as seen from Santander





## ELEVATIONS



Elevation as seen from Plaza



KEY PLAN (NTS)





Elevation as seen from Pret A Manger

## SECTIONS





Section AA



Section CC



KEY PLAN (NTS)

Section BB



## MATERIALITY

TIMBER CLADDING















#### PROVISION FOR TEMPORARY SCREEN

### **DIGITAL SCREEN:**

The Regent's Place Plaza currently enjoys a programme of events every summer delivered via a temporary digital screen to the southern end of the space (2019/3181/P). This proposal to introduce five recycled shipping containers to the Plaza has been designed to incorporate the temporary digital screen upon the northern elevation of the structure.

This application does not seek consent for the temporary digital screen. A separate application will b