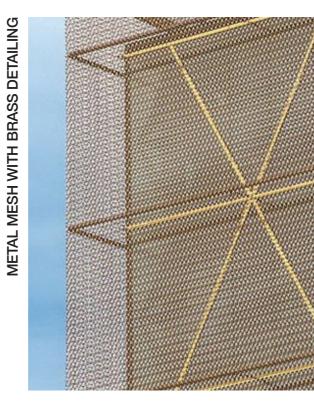

will be provided (30ft) F&B at the ground floor level. 4x Sheffield bike stands have been added to the campus in front of the pavilion. **EXT. TERRACE** C.03+04 C.07 C.01 301 (2x20ft) (30ft \*upright\*) (30ft) **COFFEE SHOP** (no extract) F&B ₩C LIFT 4x SHEFFIELD **BIKE STANDS** AREAS (GEA) SITE EXISTING 200sqm SITE PROPOSED 256sqm **GROUND FLOOR:** - 08 - 08 GIA: 63sqm EXTERNAL: 141sqm FIRST FLOOR: GIA: 51sqm EXTERNAL: 78sqm PROPOSED GROUND FLOOR PLAN 1:100 @ A3

## FIRST FLOOR PLAN



## ROOF PLAN



## ELEVATIONS







KEY PLAN (NTS)



Elevation as seen from Santander





## ELEVATIONS



Elevation as seen from Plaza



KEY PLAN (NTS)





Elevation as seen from Pret A Manger

## SECTIONS





Section AA



Section CC



KEY PLAN (NTS)

Section BB



## MATERIALITY

TIMBER CLADDING















#### PROVISION FOR TEMPORARY SCREEN

### **DIGITAL SCREEN:**

The Regent's Place Plaza currently enjoys a programme of events every summer delivered via a temporary digital screen to the southern end of the space (2019/3181/P). This proposal to introduce five recycled shipping containers to the Plaza has been designed to incorporate the temporary digital screen upon the northern elevation of the structure.

This application does not seek consent for the temporary digital screen. A separate application will be made to seek consent for the temporary digital screen to be provided via the shipping containers, mirroring the existing uses and durations approved under 2019/3181/P.



Example sports screenings on Regent's Place

## EUSTON ROAD CONTEXT VISUAL





## PLAZA CONTEXT VIS