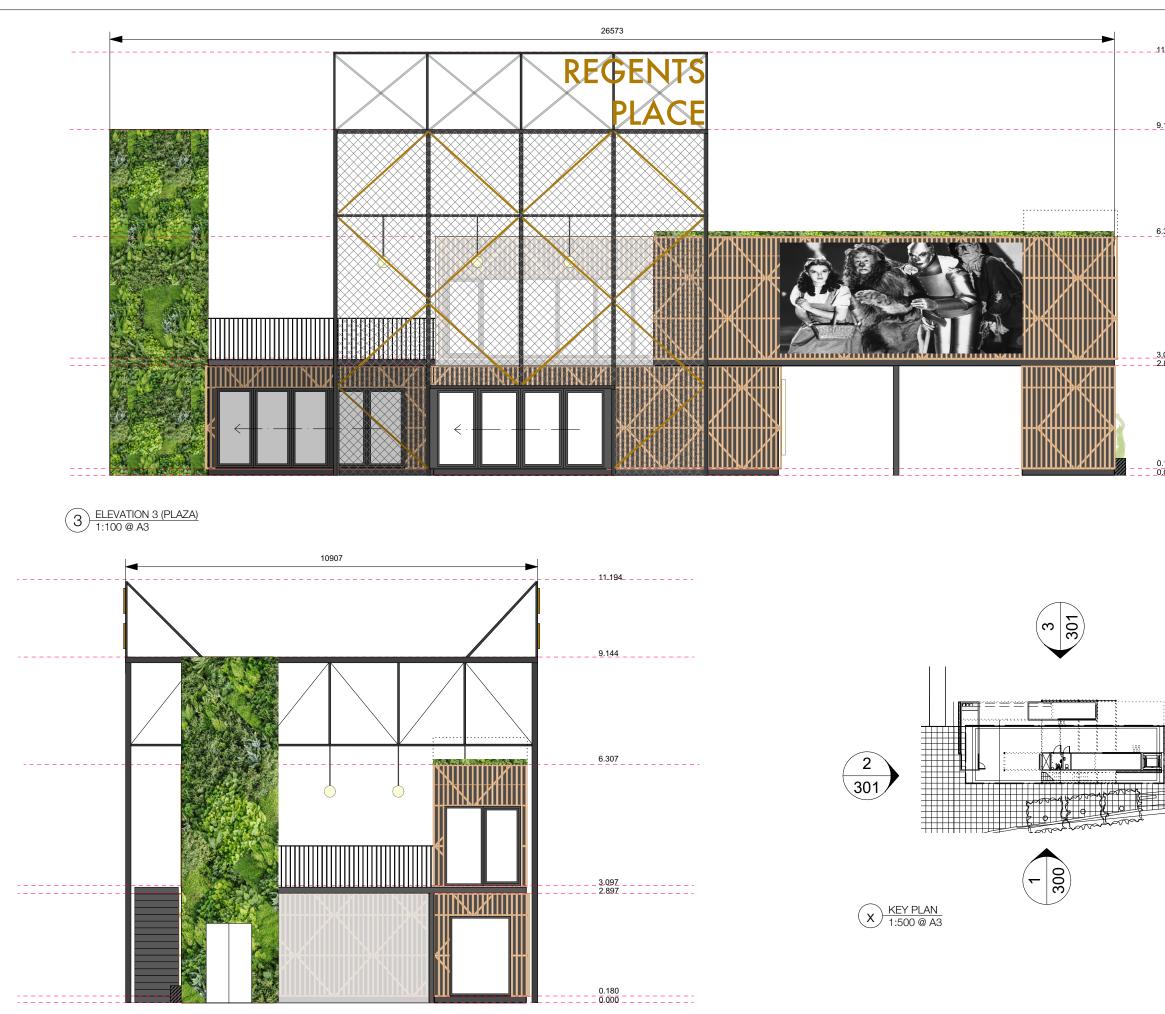

4 ELEVATION 4 (PRET A MANGERO 1:100 @ A3

0 1m 2m

|               | GENERAL NOTES.                                                                                                                                                                                       |
|---------------|------------------------------------------------------------------------------------------------------------------------------------------------------------------------------------------------------|
| 1.194         | All dimensions to be checked on site prior to<br>commencement of any works, and/or preparation of any<br>shop drawings.                                                                              |
|               | Sizes of and dimensions to any structural elements are<br>indicative only. See structural engineers drawings for actual<br>sizes / dimensions.                                                       |
| <u>9.</u> 144 | Sizes of and dimensions to any service elements are<br>indicative only. See service engineers drawings for actual<br>sizes and dimensions.                                                           |
|               | This drawing to be read in conjunction with all other<br>Architect's drawings, specifications and other Consultants'<br>information.                                                                 |
|               | All proprietary systems shown on this drawing are to be<br>installed strictly in accordance with the<br>Manufacturers/Suppliers recommended details.                                                 |
| 9.307         | Any discrepancies between information shown on this<br>drawing and any other contract information or<br>manufactures/suppliers recommendations is to be brought<br>to the attention of the Architect |
|               | DO NOT SCALE FROM THIS DRAWING.<br>NOTES.                                                                                                                                                            |
|               | ALL DIMENSIONS TO BE CONFIRMED ON SITE!                                                                                                                                                              |
|               |                                                                                                                                                                                                      |
|               |                                                                                                                                                                                                      |
| _097          |                                                                                                                                                                                                      |
| .091          |                                                                                                                                                                                                      |
|               |                                                                                                                                                                                                      |
|               |                                                                                                                                                                                                      |
| .180<br>      |                                                                                                                                                                                                      |
|               |                                                                                                                                                                                                      |
|               |                                                                                                                                                                                                      |
|               |                                                                                                                                                                                                      |
|               |                                                                                                                                                                                                      |
|               |                                                                                                                                                                                                      |
|               |                                                                                                                                                                                                      |
|               |                                                                                                                                                                                                      |
|               |                                                                                                                                                                                                      |
|               |                                                                                                                                                                                                      |
|               |                                                                                                                                                                                                      |
|               |                                                                                                                                                                                                      |
| 301           |                                                                                                                                                                                                      |
|               | P1 PLANNING SUBMISSION 24.04.20                                                                                                                                                                      |
|               | REVISION DATE                                                                                                                                                                                        |
|               | Feix&Merlin Architects<br>UNIT B2.3 - BLCK, The Bussey Building<br>133 Copeland Road<br>www.feixandmerlin.com                                                                                        |
|               | CLIENT BRITISH LAND                                                                                                                                                                                  |
|               | PROJECT REGENT'S PLACE PAVILION                                                                                                                                                                      |
|               | DRAWING GENERAL ARRANGEMENT<br>Proposed Elevations                                                                                                                                                   |
|               | SCALE 1:100 @ A3                                                                                                                                                                                     |
| 5m            | DATE APR20 DRAWN BY F&M                                                                                                                                                                              |
|               | 0314_301_GE P1                                                                                                                                                                                       |
|               |                                                                                                                                                                                                      |