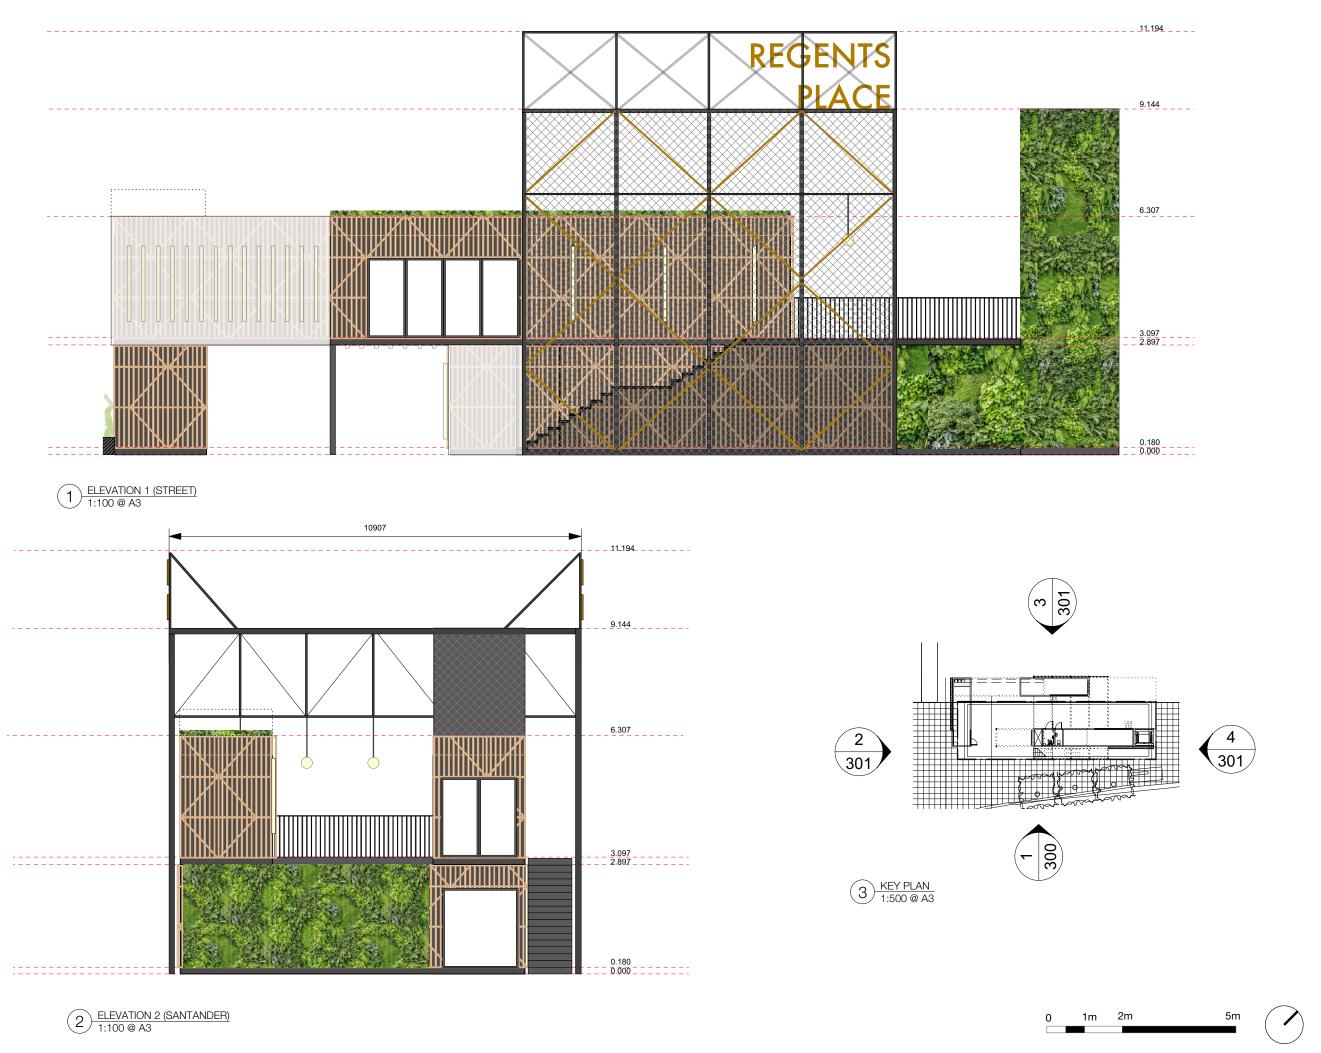

DO NOT SCALE FROM THIS DRAWING.

NOTES.

ALL DIMENSIONS TO BE CONFIRMED ON SITE!

PLANNING SUBMISSION

REVISION DATE

Feix&Merlin Architects
UNIT B2.3 - BLCK, The Bussey Building
133 Copeland Road
www.feixandmerlin.com

24.04.20

CLIENT BRITISH LAND

PROJECT REGENT'S PLACE PAVILION

DRAWING GENERAL ARRANGEMENT
Proposed Elevations

Proposed Elevation

PLANNING

Information contained on this drawing is the sole copyright of FreidMorfel Ltd. and is not to be reproduced without their permission.