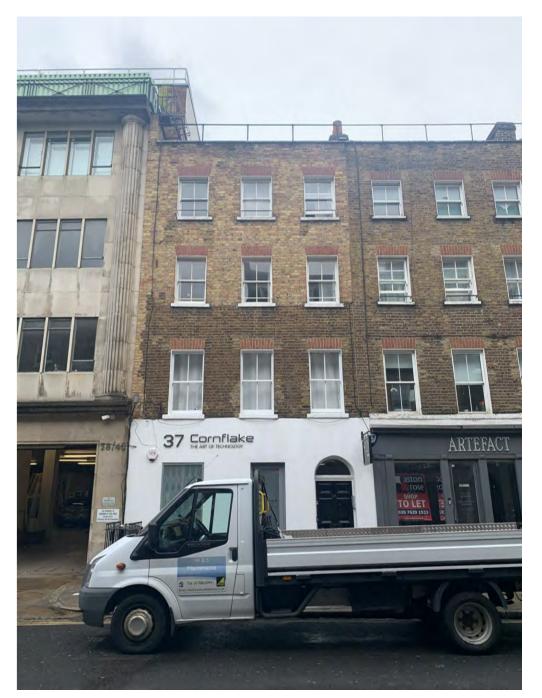

View facing north east showing front of 32-36 Windmill Street

View showing existing 37 Windmill Street shopfront