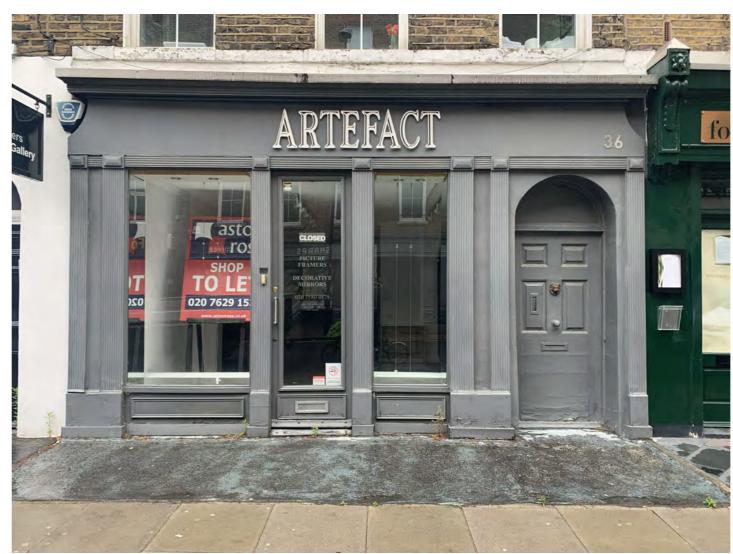

View facing north west showing front of 35-36 Windmill Street

View showing existing 36 Windmill Street shopfront

Revision Date Reason Initial Notes This drawing is for information only and is subject to Planning Approval, Statutory undertaker searches, Building Control Approval and Detailed Design Development. Do not scale drawing. Figure dimensions to be worked to in all cases.