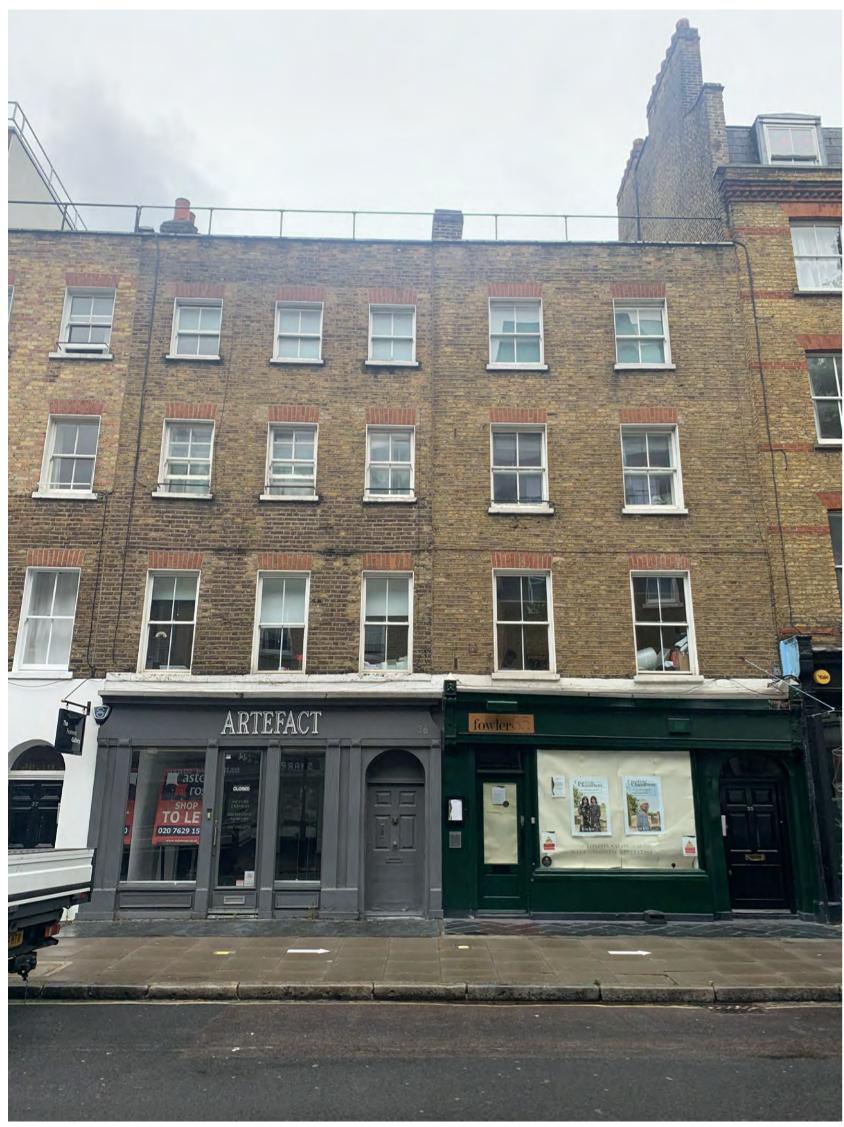

View facing north west showing front of 35-36 Windmill Street

View showing existing 36 Windmill Street shopfront

Revision Date Reason Initial Notes This drawing is for information only and is subject to Planning Approval, Statutory undertaker searches, Building Control Approval and Detailed Design Development. Do not scale drawing. Figure dimensions to be worked to in all cases.