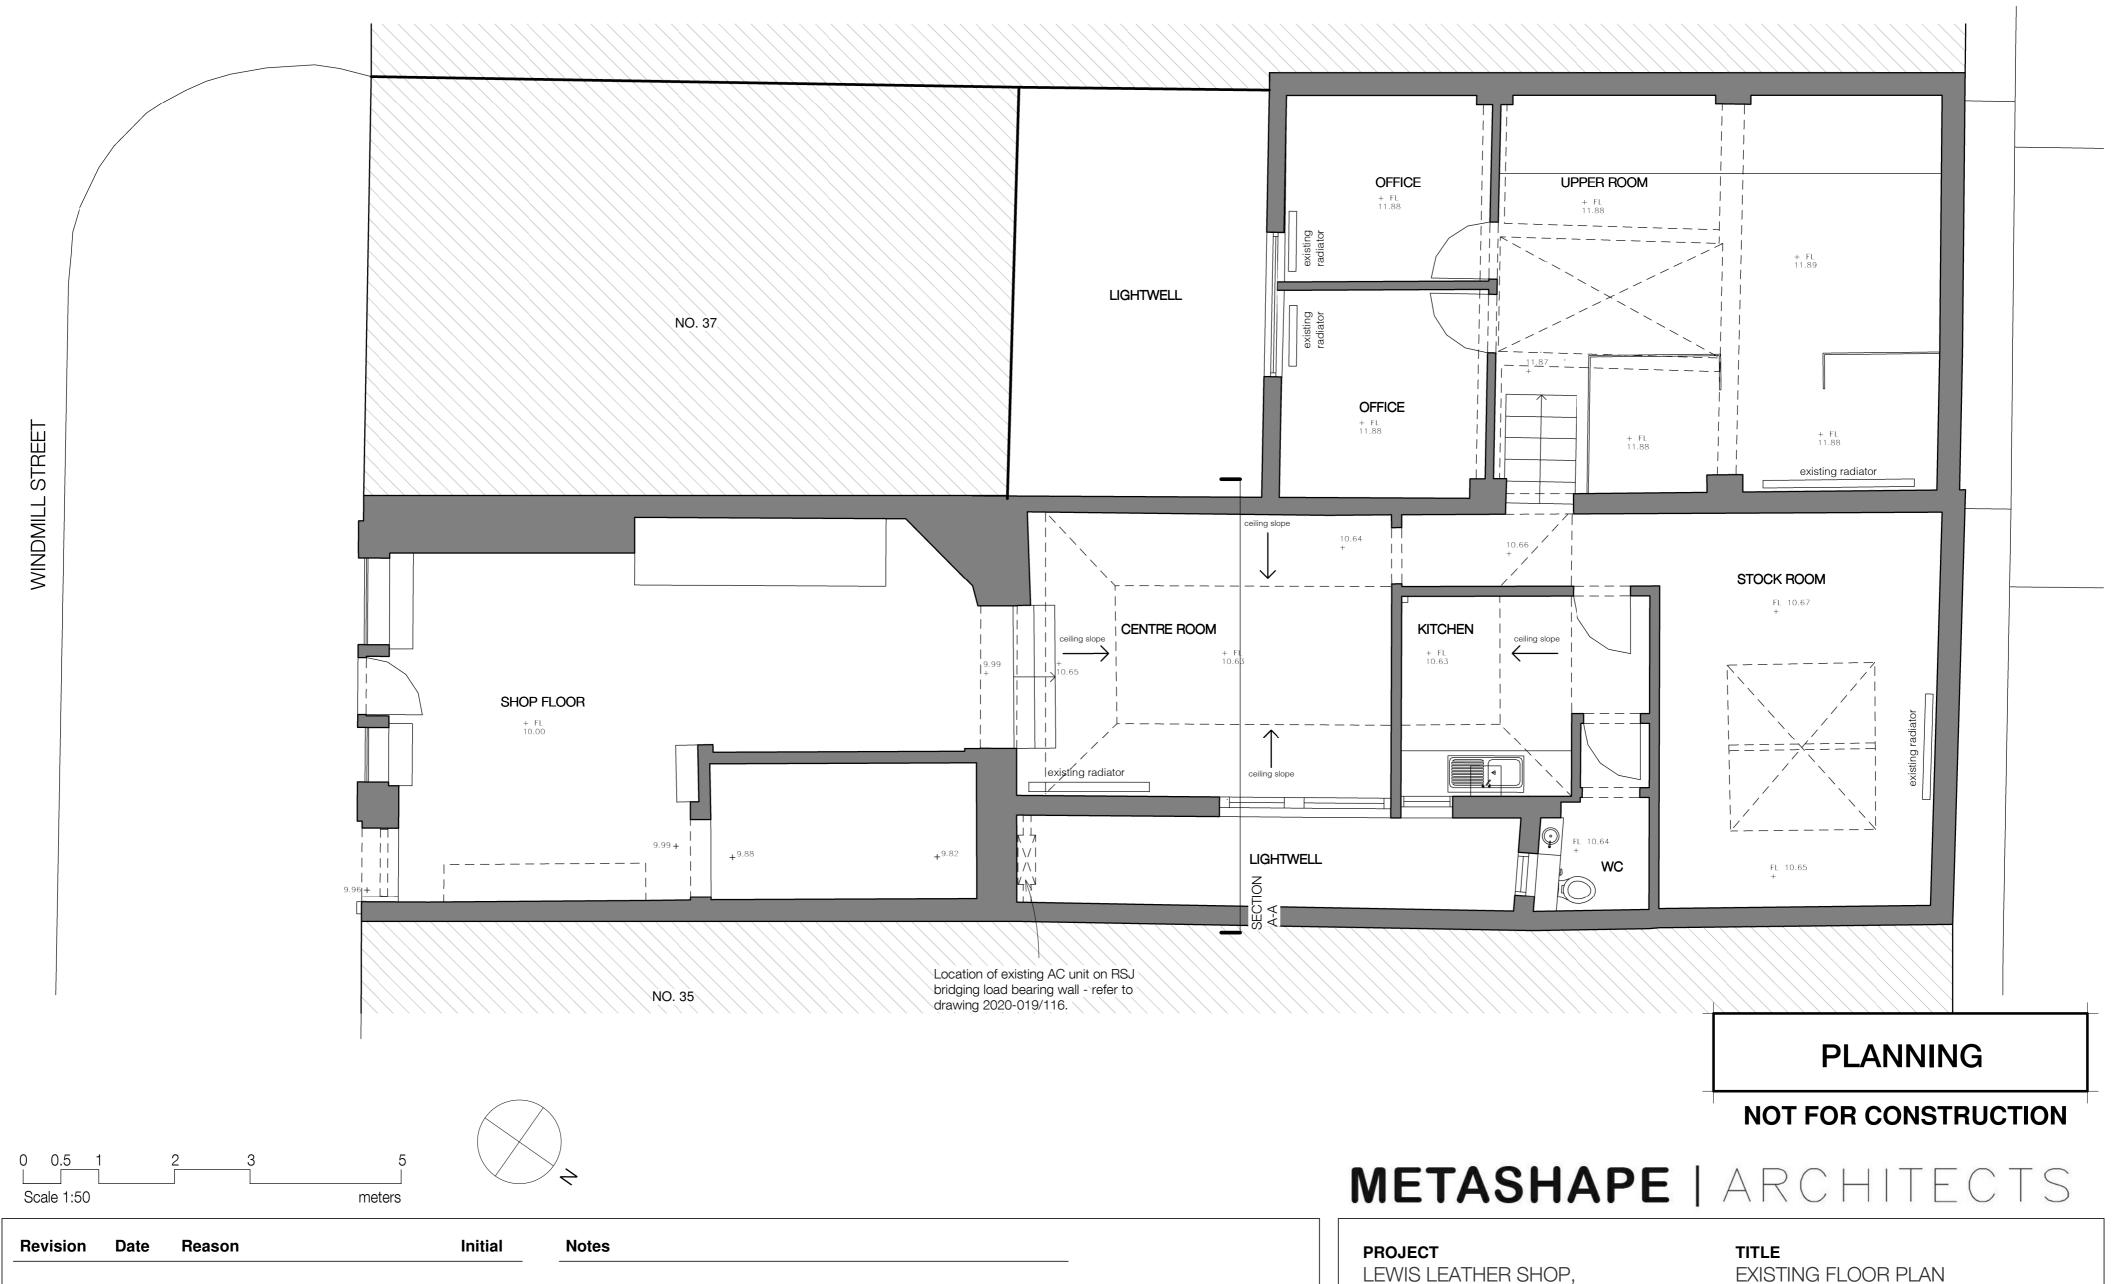

## Revision Date Reason Initial Notes This drawing is for information only and is subject to Planning Approval, Statutory undertaker searches, Building Control Approval and Detailed Design Development. Do not scale drawing. Figure dimensions to be worked to in all cases.

| PROJECT<br>LEWIS LEATHER SHOP,<br>36 WINDMILL STREET, LONDON | TITLE<br>EXISTING FLOOR PLAN |                               |
|--------------------------------------------------------------|------------------------------|-------------------------------|
| <b>SCALE</b> 1:50 @ A2                                       | <b>DATE</b> 07/02/20         | <b>DRAWING №</b> 2020-019_110 |
| <b>DRAWN</b> DK                                              | REVIEWED<br>IPL              | REVISION                      |