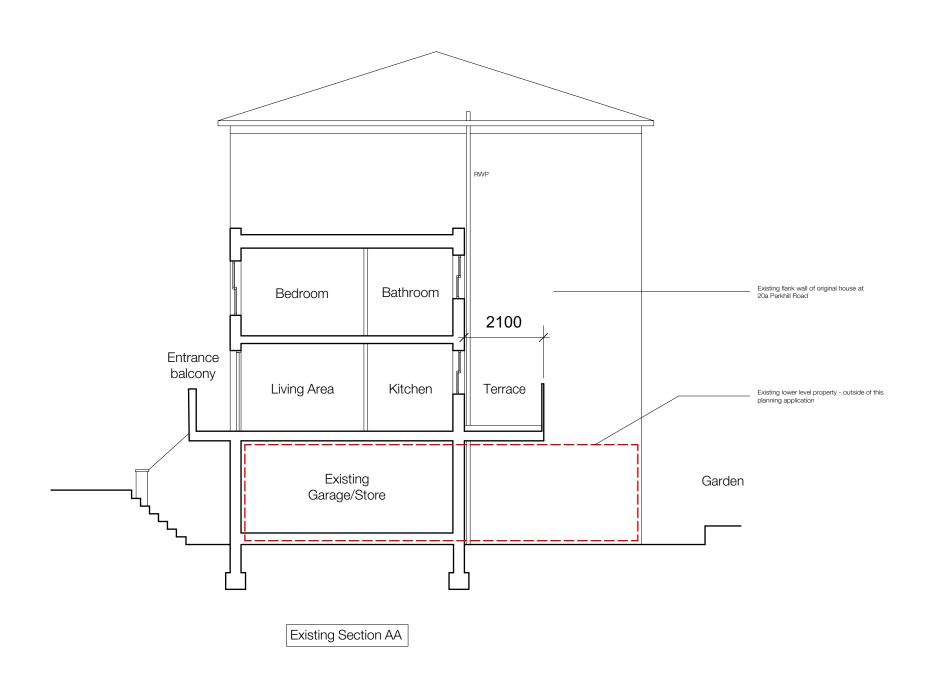

Prior to works commencing on site the Engineer is to be contacted regarding the current status of drawings.

project 20a Parkhill Road, London, NW3 2YN

for Martin Ducker

title Existing Section AA

status Stage 3 - Planning Application