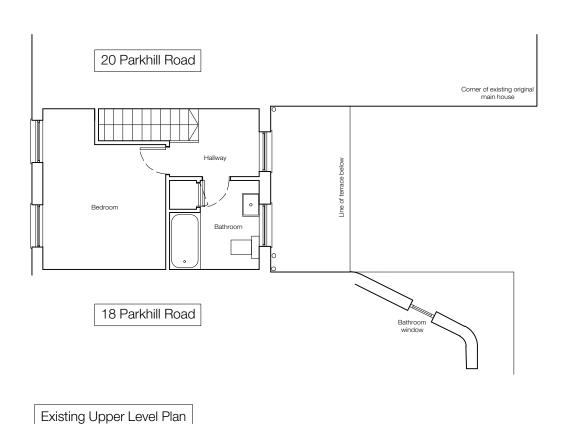

Proposed Upper Level Plan

To be read in conjunction with all other relevant drawings and specifications including those prepared by the Architect/CA, Client Specifications/Employer Requirements and Structural Engineer's design details. project 20a Parkhill Road, London, NW3 2YN Martin Ducker Do not scale off this drawing. Use figured dimensions only. All levels and dimensions to be checked on site. All level and dimensional discrepancies are to be brought to the immediate attention of the Architect /CA. Existing & Proposed Upper Level Plans Responsibility cannot be accepted for alteration and/or deviation from this design without prior acknowledgment of the Architect. Stage 3 - Planning Application status Copyright is reserved. This drawing may only be used for the client and location specified in the title block. It may not be copied or disclosed to any other third party withour prior written consent from the Architect. drawing number scale Prior to works commencing on site the Engineer is to be contacted regarding the current status of drawings. 20003-3-121 P1 АЗ 1:100