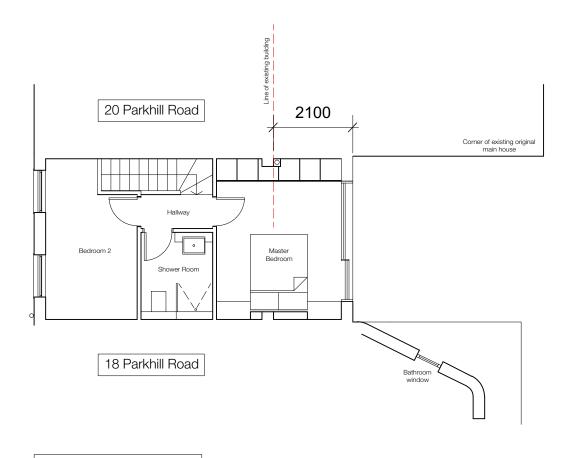

Proposed Upper Level Plan

To be read in conjunction with all other relevant drawings and specifications including those prepared by the Architect/CA, Client Specifications/Employer Requirements and Structural Engineer's design details. project 20a Parkhill Road, London, NW3 2YN Martin Ducker Do not scale off this drawing. Use figured dimensions only. All levels and dimensions to be checked on site. All level and dimensional discrepancies are to be brought to the immediate attention of the Architect /CA. Existing & Proposed Upper Level Plans Responsibility cannot be accepted for alteration and/or deviation from this design without prior acknowledgment of the Architect. Stage 3 - Planning Application status Copyright is reserved. This drawing may only be used for the client and location specified in the title block. It may not be copied or disclosed to any other third party withour prior written consent from the Architect. drawing number scale Prior to works commencing on site the Engineer is to be contacted regarding the current status of drawings. 20003-3-121 P1 АЗ 1:100