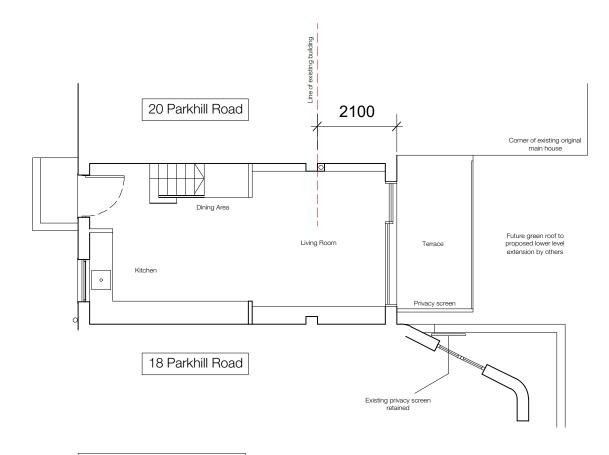

Proposed Lower Level Plan (Raised ground)

revisions

To be read in conjunction with all other relevant drawings and specifications including those prepared by the Architect/CA, Client Specifications/Employer Requirements and Structural Engineer's design details.

status Stage 3 - Planning Application

scale size drawing number rev.
1:100 A3 20003-3-120 P1

envelop.

+00 44 7980 311463 envelop\_@outlook.com