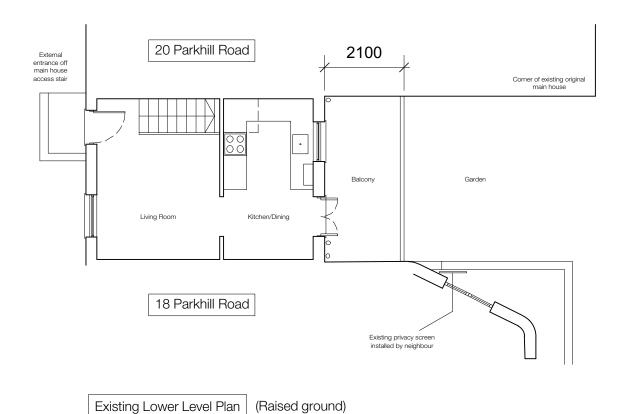

Proposed Lower Level Plan (Raised ground)

revisions

To be read in conjunction with all other relevant drawings and specifications including those prepared by the Architect/CA, Client Specifications/Employer Requirements and Structural Engineer's design details.

status Stage 3 - Planning Application

scale size drawing number rev.
1:100 A3 20003-3-120 P1

envelop.

+00 44 7980 311463 envelop\_@outlook.com