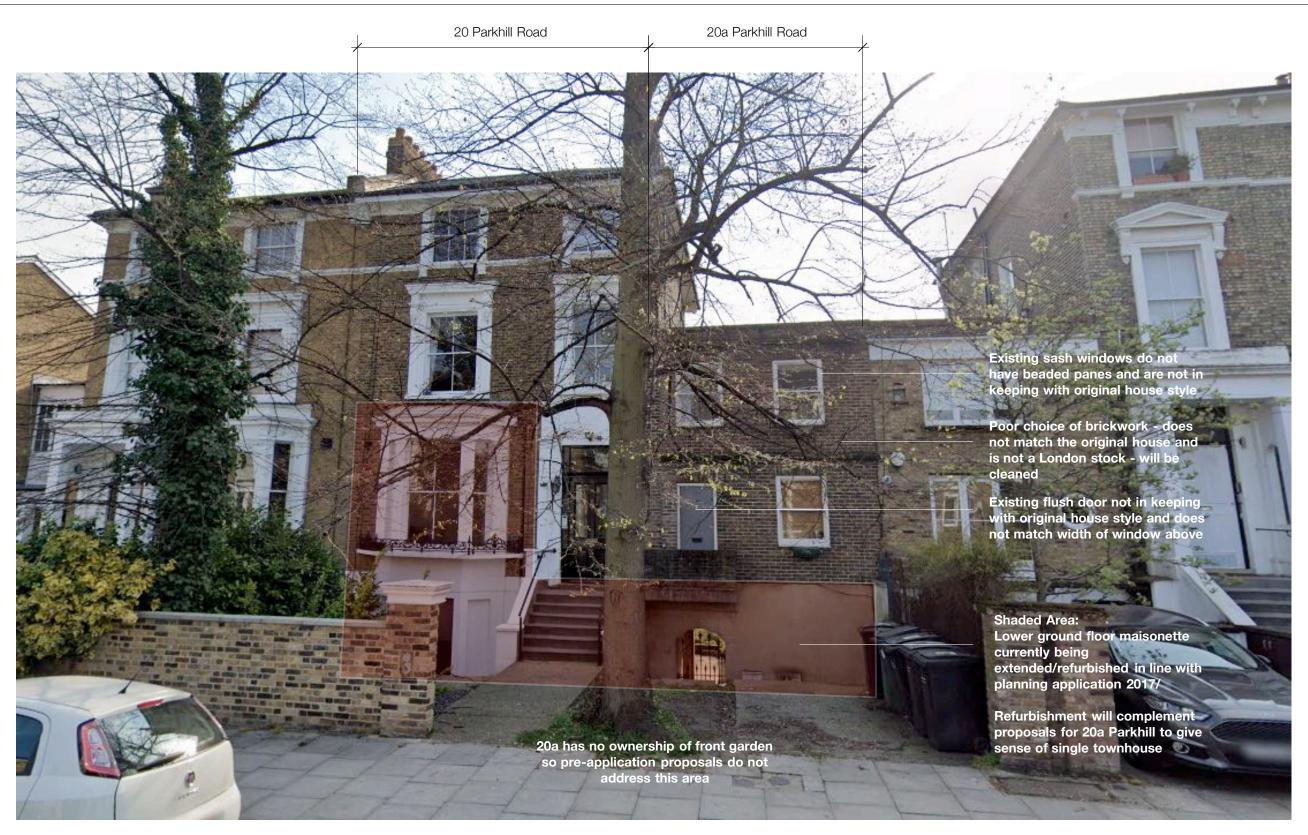

View of rear of front of house and neighbours (part) from Parkhill Road

| ICVISIONS |  |  |  |  |
|-----------|--|--|--|--|
|           |  |  |  |  |
|           |  |  |  |  |
|           |  |  |  |  |
|           |  |  |  |  |
|           |  |  |  |  |