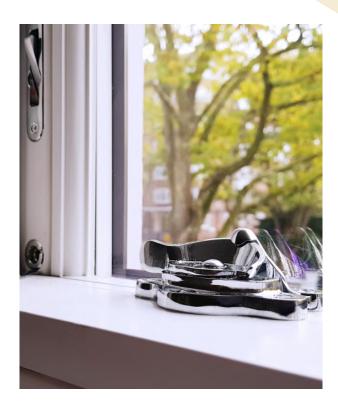

#### **IRONMONGERY**

#### Standard:

- Concealed side swing friction hinges with 'Easy Clean' function
- Brushed chrome handles with locks
- Multiple locking system

#### Options:

Polished chrome, brass, white

Other types of ironmongery also available on special request