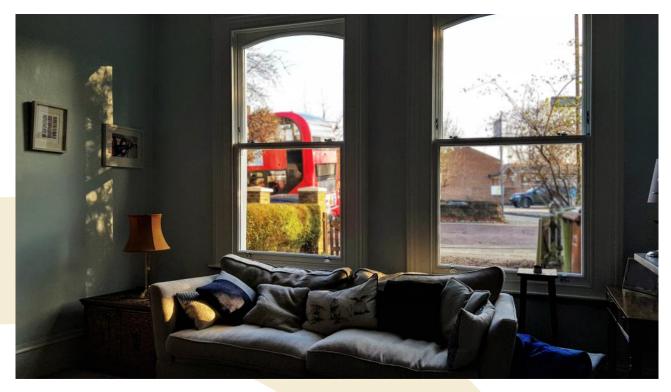

# SOUNDPROOF SASH WINDOWS

Weight Balance Range

Modernising the traditional design, soundproof sash windows emulate all the beauty and class of traditional sash whilst optimising each element to combat noise pollution. Fitted with Guardian Glass, our sash windows can provide up to 50dB reduction depending upon the severity of your noise complaint.

Available with either a spring balance or weight and pulley system, every inch of the sash window has been enhanced with micro-rubber spacers and noise dampening materials to provide the best reductions possible.