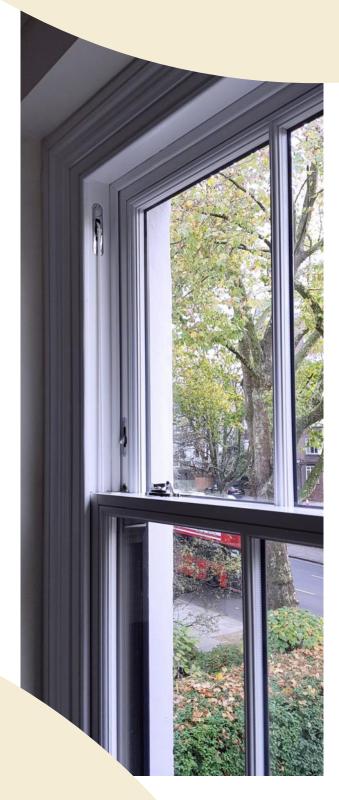

# SOUNDPROOF SASH WINDOWS

Weight Balance Range

Modernising the traditional design, soundproof sash windows emulate all the beauty and class of traditional sash whilst optimising each element to combat noise pollution. Fitted with Guardian Glass, our sash windows can provide up to 50dB reduction depending upon the severity of your noise complaint.

# **CUSTOM MADE**

Bespoke designs, tailored to your property, our soundproof sash windows can be created as like-for-like replacements for your existing units, or as a more modern upgrade. The choice is yours.

All units are factory finished with a specialised top-coat, and are constructed with sustainable, knot-free wood engineered to enhance the timber's natural acoustic dampening properties. However you also have the option to choose meranti, larch or oak, providing a superb natural finish.

Available with either a spring balance or weight and pulley system, every inch of the sash window has been enhanced with micro-rubber spacers and noise dampening materials to provide the best reductions possible.

Though at The Soundproof Windows we don't stop there. Our expert installation team utilise low expanding foams and a unique installation process to ensure there are no gaps for noise to penetrate through.