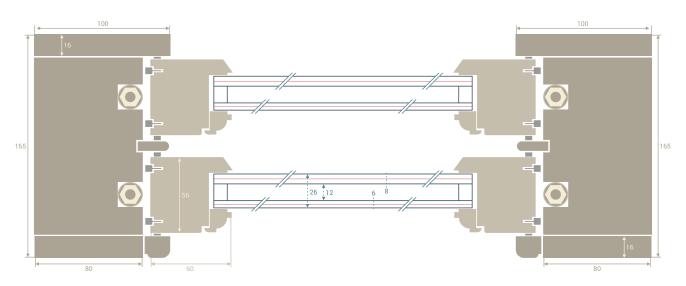

## **SPRING SASH**

**Vertical Cross-Section** 

# **SPRING SASH**

#### **Horizontal Cross-Section**

Call us on: **020 3051 9231** 

Or email us at hello@thesoundproofwindows.co.uk

Unit 113, 291 Kirkdale Road, SE26 4QD London

the sound proof windows. co. uk

#### CRITICAL DIMENSIONS

- Front to back depth of sash box- 165mm
- Face of sash box 110mm
- Meeting rail 45mm

GLASS 26mm, 28mm

Internally beaded