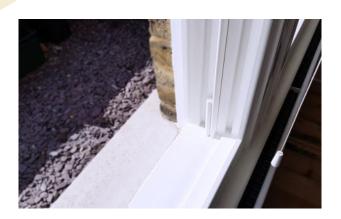

Available with either a spring balance or weight and pulley system, every inch of the sash window has been enhanced with micro-rubber spacers and noise dampening materials to provide the best reductions possible.

Though at The Soundproof Windows we don't stop there. Our expert installation team utilise low expanding foams and a unique installation process to ensure there are no gaps for noise to penetrate through.