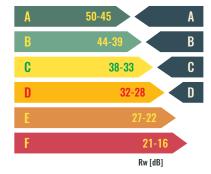

#### **ACOUSTIC EFFICIENCY**

#### Standard:

- SGG Climaplus Safe Silence 45dB
- SGG Climaplus Safe Silence 43dB
- SGG Climaplus Safe Silence 40dB