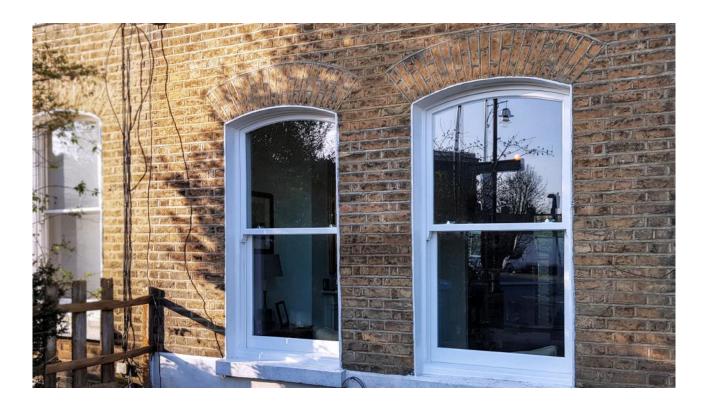

# **CUSTOM MADE**

Bespoke designs, tailored to your property, our soundproof sash windows can be created as like-for-like replacements for your existing units, or as a more modern upgrade. The choice is yours.

#### **NON-STANDARD SHAPES**

Options: Arches, non-standard shapes and decorative elements also available