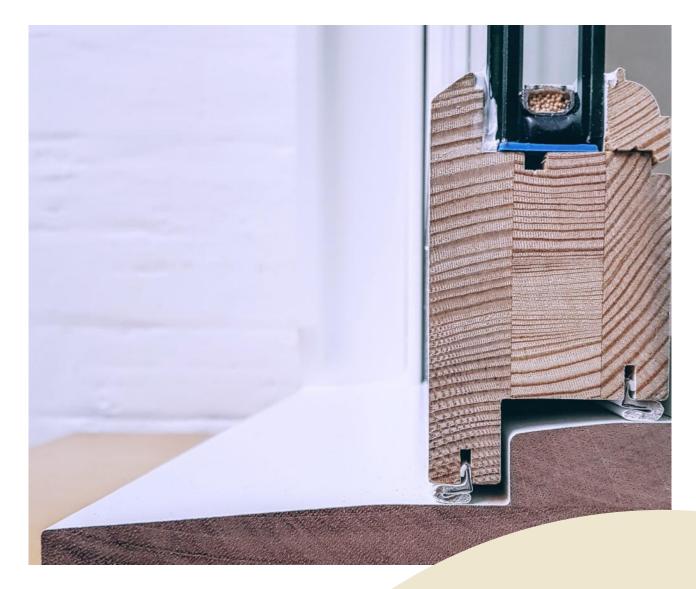

#### CRITICAL DIMENSIONS

- Front to back depth of sash box- 165mm
- Face of sash box 110mm
- Meeting rail 45mm

GLASS 26mm, 28mm

Internally beaded

# **BOX SASH**

**Vertical Cross-Section** 

## **SPRING SASH**

**Vertical Cross-Section** 