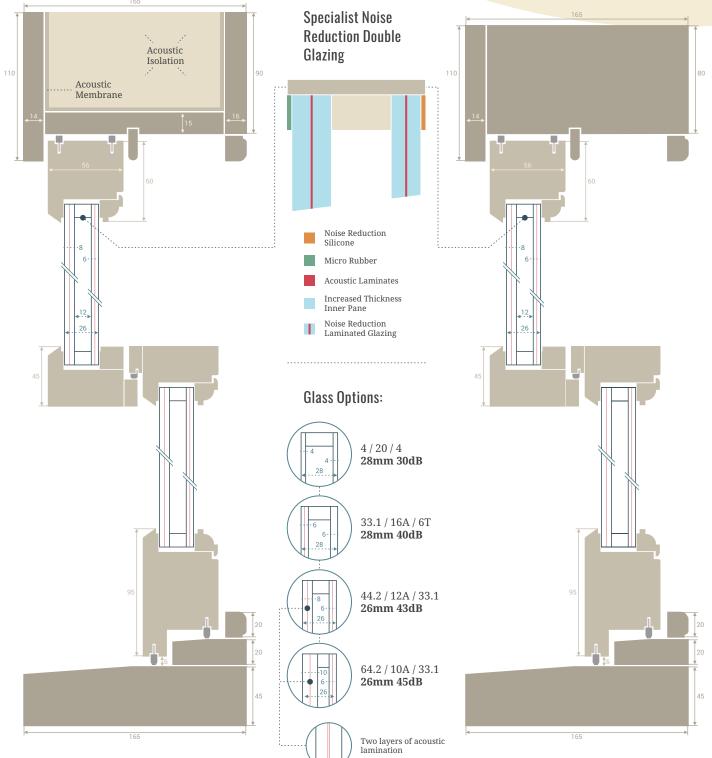

Available with either a spring balance or weight and pulley system, every inch of the sash window has been enhanced with micro-rubber spacers and noise dampening materials to provide the best reductions possible.

#### CRITICAL DIMENSIONS

- Front to back depth of sash box- 165mm
- Face of sash box 110mm
- Meeting rail 45mm

GLASS 26mm, 28mm

Internally beaded

#### Standard:

- SGG Climaplus Safe Silence 45dB
- SGG Climaplus Safe Silence 43dB
- SGG Climaplus Safe Silence 40dB

#### **ACOUSTIC EFFICIENCY**

#### THERMAL EFFICIENCY

Please note - additional options might extend lead-time and increase the cost.