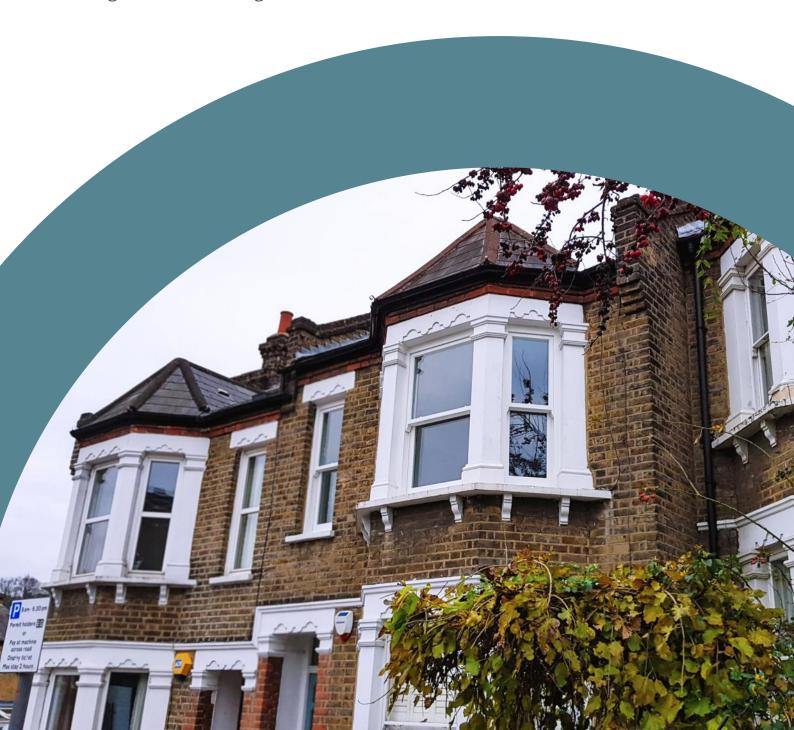

# **CUSTOM MADE**

Bespoke designs, tailored to your property, our soundproof sash windows can be created as like-for-like replacements for your existing units, or as a more modern upgrade. The choice is yours.

All units are factory finished with a specialised top-coat, and are constructed with sustainable, knot-free wood engineered to enhance the timber's natural acoustic dampening properties. However you also have the option to choose meranti, larch or oak, providing a superb natural finish.