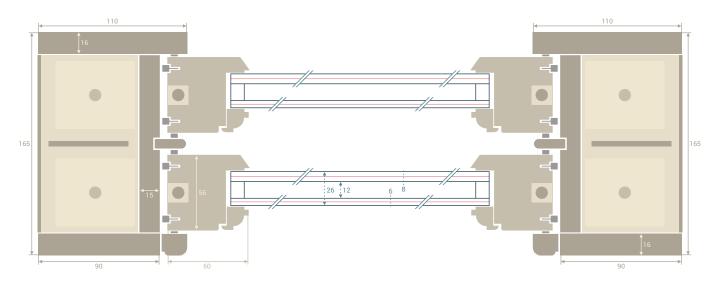

# **BOX SASH**

**Vertical Cross-Section** 

### **BOX SASH**

#### **Horizontal Cross-Section**

#### CRITICAL DIMENSIONS

- Front to back depth of sash box- 165mm
- Face of sash box 110mm
- Meeting rail 45mm

GLASS 26mm, 28mm

Internally beaded