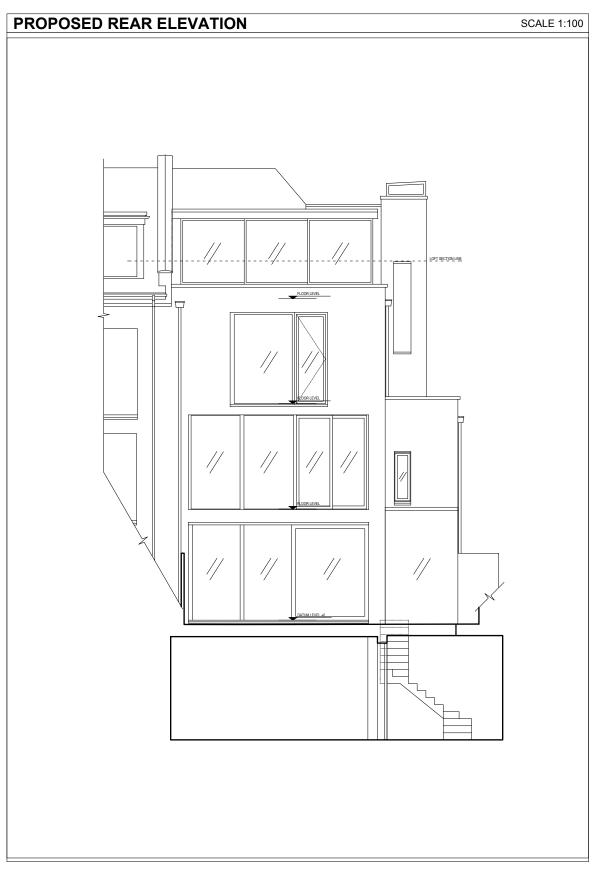

JOB NO 0077

NW3 4NX

DRAWING NO

| RAWINGS STATUS       |    | DRAWN         | CHECKED    |  |
|----------------------|----|---------------|------------|--|
| PLANNING PERMISSION  | A3 | UG - MF       | LM         |  |
| ROJECT TITLE         |    | DATE          | SCALE      |  |
| NTERIOR REFURBISHMEN | IT | 13.11.2019    | 1:100@A3   |  |
|                      |    | DRAWING TITLE |            |  |
|                      |    | PROPOSED RI   |            |  |
| 2a Lancaster Grove   |    |               |            |  |
| IW3 4NX              |    | JOB NO        | DRAWING NO |  |
| 1110                 |    | 0077          | A2005      |  |
|                      |    |               |            |  |

GENERAL NOTE

- This drawing should be removed from currency immediately when a revised version is issued.

- All dimensions to be checked on site by the contractor. Discrepancies to be reported before proceeding with the works.

- This drawing is copyrighted.

- All dimensions in mm's.

| 1.50   | 0 |    | 1  | 2 m  |        |
|--------|---|----|----|------|--------|
|        | 0 | 1  |    |      | 5 m    |
| 1.100  | 0 |    | 10 | 20 m |        |
| 1:500  | 0 | 40 |    |      | 50 m   |
| 1:1000 | _ | 10 |    |      | 30 111 |
| 1:1250 | 0 | 10 |    | 50 m |        |