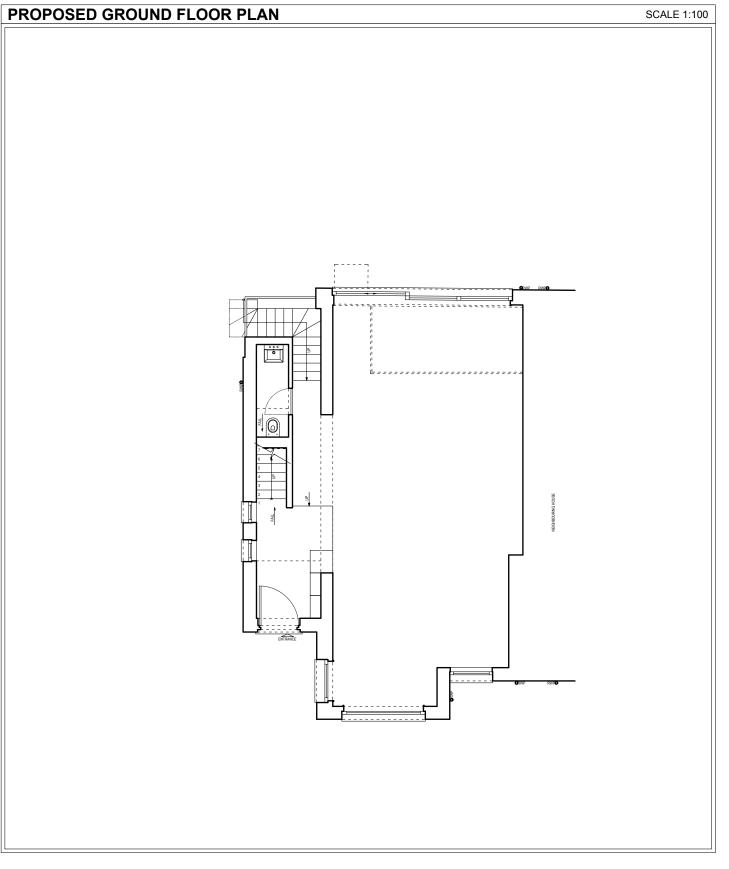

NW3 4NX

0077

| PLANNING PERMISSION A3 UG - MF LM  PROJECT TITLE  INTERIOR REFURBISHMENT 13.11.2019 1:100@A3                                                       | I                     |    | T             | T          | 1               |
|----------------------------------------------------------------------------------------------------------------------------------------------------|-----------------------|----|---------------|------------|-----------------|
| PROJECT TITLE INTERIOR REFURBISHMENT  DATE 13.11.2019 1:100@A3  DRAWING TITLE PROPOSED FLOOR PLANS  12a Lancaster Grove NW3 4NX  JOB NO DRAWING NO |                       | Δ3 |               |            | - This          |
| INTERIOR REFURBISHMENT  13.11.2019  1:100@A3  DRAWING TITLE  PROPOSED FLOOR PLANS  12a Lancaster Grove NW3 4NX  JOB NO  DRAWING NO                 | I LANNING I ENVISSION | 73 | 00 - 1011     | LIVI       | immed           |
| DRAWING TITLE PROPOSED FLOOR PLANS  12a Lancaster Grove NW3 4NX  JOB NO DRAWING NO                                                                 | PROJECT TITLE         |    |               | SCALE      | - All di        |
| PROPOSED FLOOR PLANS  12a Lancaster Grove NW3 4NX  DRAWING NO  DRAWING NO                                                                          | INTERIOR REFURBISHMEN | ΙT | 13.11.2019    | 1:100@A3   | Discre<br>works |
| 12a Lancaster Grove NW3 4NX  JOB NO  DRAWING NO                                                                                                    |                       |    | DRAWING TITLE |            | - This          |
| NW3 4NX                                                                                                                                            |                       |    | PROPOSED FI   | LOOR PLANS | - All di        |
| NW3 4NX                                                                                                                                            |                       |    |               |            |                 |
| NW3 4NX                                                                                                                                            |                       |    |               |            |                 |
| INVV3 4NX                                                                                                                                          | 12a Lancaster Grove   |    |               |            |                 |
|                                                                                                                                                    | NW3 4NX               |    | JOB NO        | DRAWING NO |                 |
|                                                                                                                                                    |                       |    | 0077          | A2002      |                 |