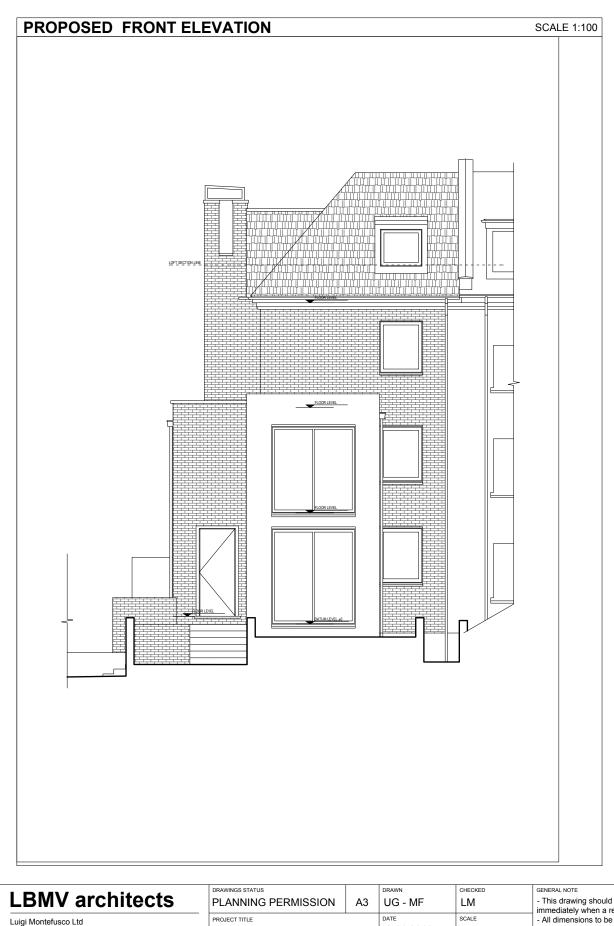

| LBMV architects      |   |
|----------------------|---|
| Luigi Montefusco Ltd | _ |
| 27 Elizabeth Mews    |   |
| NW3 4UH London       |   |
|                      |   |

| RAWINGS STATUS                       |    | DRAWN       | CHECKED          | GEN |
|--------------------------------------|----|-------------|------------------|-----|
| PLANNING PERMISSION                  | A3 | UG - MF     | LM               | - T |
| ROJECT TITLE<br>NTERIOR REFURBISHMEN | IT | 13.11.2019  | 1:100@A3         | - A |
|                                      |    | PROPOSED SI | DE ELEVATION     | - T |
| 2a Lancaster Grove<br>IW3 4NX        |    | JOB NO 0077 | DRAWING NO A2006 |     |
|                                      |    |             |                  |     |