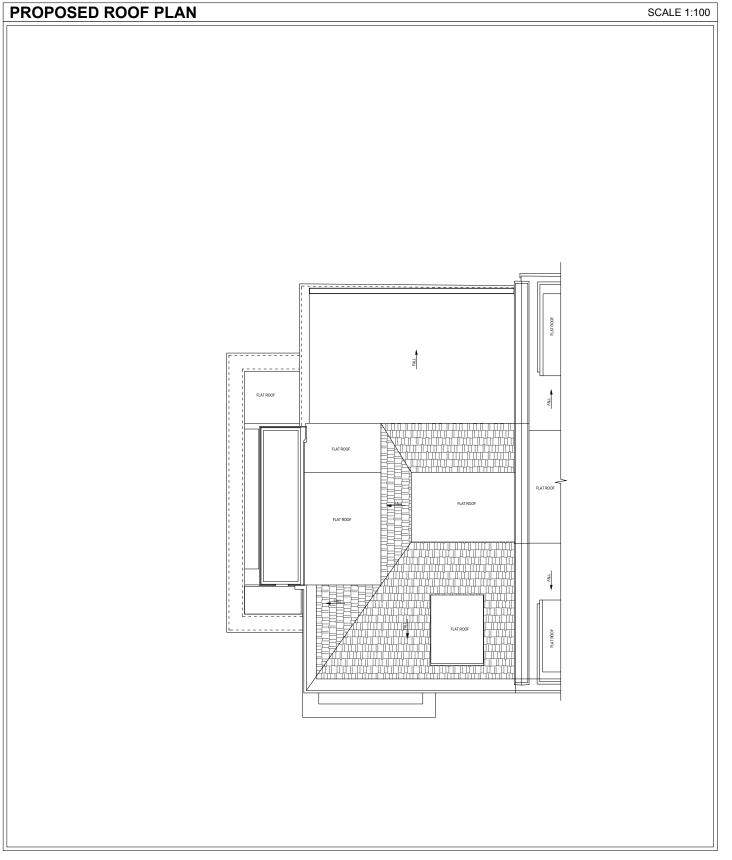

JOB NO 0077

NW3 4NX

DRAWING NO

| RAWINGS STATUS       |    | DRAWN         | CHECKED    |  |
|----------------------|----|---------------|------------|--|
| PLANNING PERMISSION  | A3 | UG - MF       | LM         |  |
| ROJECT TITLE         |    | DATE          | SCALE      |  |
| NTERIOR REFURBISHMEN | IT | 13.11.2019    | 1:100@A3   |  |
|                      |    | DRAWING TITLE |            |  |
|                      |    | PROPOSED RI   |            |  |
| 2a Lancaster Grove   |    |               |            |  |
| IW3 4NX              |    | JOB NO        | DRAWING NO |  |
| 1110                 |    | 0077          | A2005      |  |
|                      |    |               |            |  |