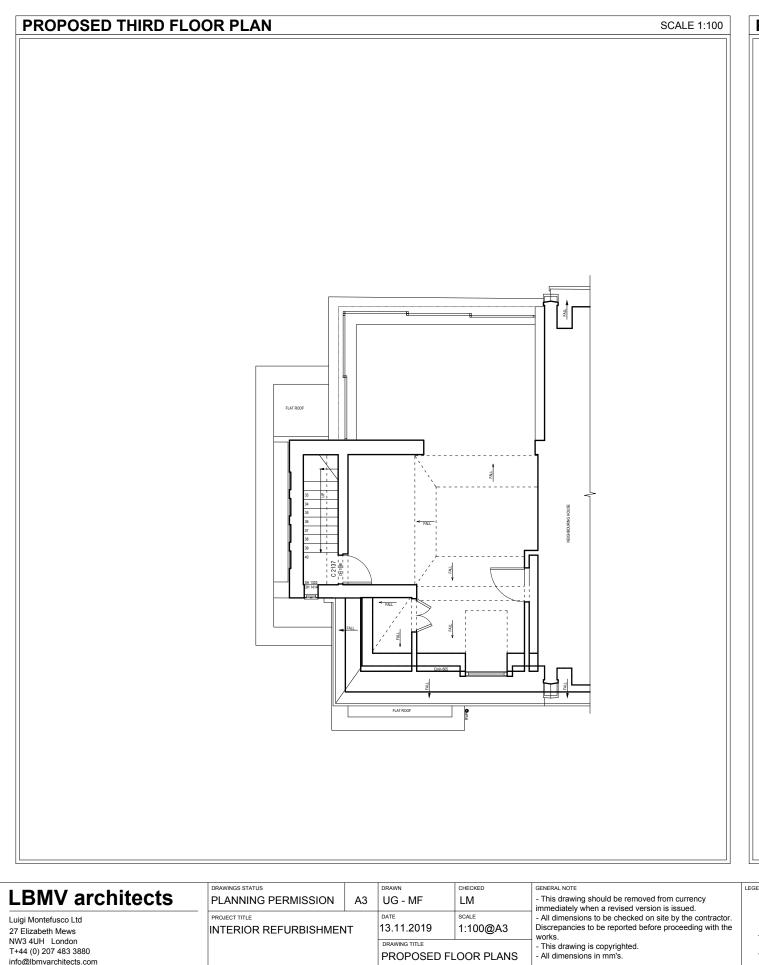

NW3 4NX

| DRAWINGS STATUS       |    | DRAWN         | CHECKED    | GEN |
|-----------------------|----|---------------|------------|-----|
| PLANNING PERMISSION   | A3 | UG - MF       | LM         | - T |
| PROJECT TITLE         |    | DATE          | SCALE      | - A |
| INTERIOR REFURBISHMEN | IT | 13.11.2019    | 1:100@A3   | Dis |
|                       |    | DRAWING TITLE |            | - T |
|                       |    | PROPOSED FL   | LOOR PLANS | - A |
|                       |    |               |            |     |
|                       |    |               |            |     |
| 12a Lancaster Grove   |    |               |            |     |
| I .                   |    | IOD NO        | DDAWING NO | 1   |

JOB NO 0077

NW3 4NX

DRAWING NO

| RAWINGS STATUS       |    | DRAWN         | CHECKED    |  |
|----------------------|----|---------------|------------|--|
| PLANNING PERMISSION  | A3 | UG - MF       | LM         |  |
| ROJECT TITLE         |    | DATE          | SCALE      |  |
| NTERIOR REFURBISHMEN | IT | 13.11.2019    | 1:100@A3   |  |
|                      |    | DRAWING TITLE |            |  |
|                      |    | PROPOSED RI   |            |  |
| 2a Lancaster Grove   |    |               |            |  |
| IW3 4NX              |    | JOB NO        | DRAWING NO |  |
| 1110                 |    | 0077          | A2005      |  |
|                      |    |               |            |  |