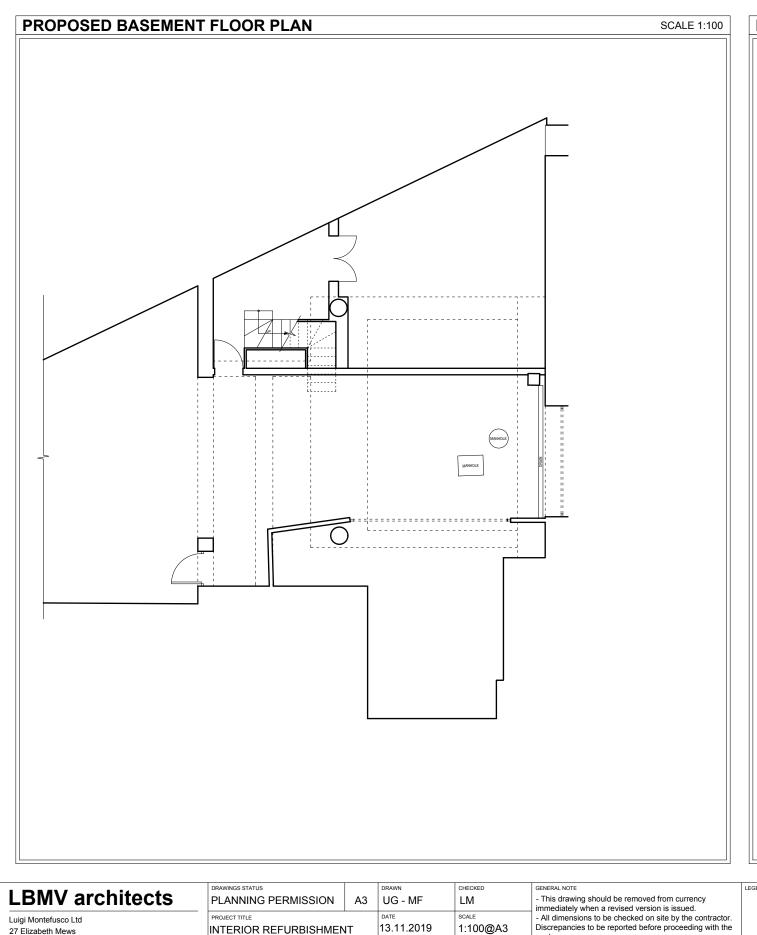

NW3 4NX

0077

| PLANNING PERMISSION A3 UG - MF LM  PROJECT TITLE  INTERIOR REFURBISHMENT 13.11.2019 1:100@A3                                                       | I                     |    | T             | T          | 1               |
|----------------------------------------------------------------------------------------------------------------------------------------------------|-----------------------|----|---------------|------------|-----------------|
| PROJECT TITLE INTERIOR REFURBISHMENT  DATE 13.11.2019 1:100@A3  DRAWING TITLE PROPOSED FLOOR PLANS  12a Lancaster Grove NW3 4NX  JOB NO DRAWING NO |                       | Δ3 |               |            | - This          |
| INTERIOR REFURBISHMENT  13.11.2019  1:100@A3  DRAWING TITLE  PROPOSED FLOOR PLANS  12a Lancaster Grove NW3 4NX  JOB NO  DRAWING NO                 | I LANNING I ENVISSION | 73 | 00 - 1011     | LIVI       | immed           |
| DRAWING TITLE PROPOSED FLOOR PLANS  12a Lancaster Grove NW3 4NX  JOB NO DRAWING NO                                                                 | PROJECT TITLE         |    |               | SCALE      | - All di        |
| PROPOSED FLOOR PLANS  12a Lancaster Grove NW3 4NX  DRAWING NO  DRAWING NO                                                                          | INTERIOR REFURBISHMEN | ΙT | 13.11.2019    | 1:100@A3   | Discre<br>works |
| 12a Lancaster Grove NW3 4NX  JOB NO  DRAWING NO                                                                                                    |                       |    | DRAWING TITLE |            | - This          |
| NW3 4NX                                                                                                                                            |                       |    | PROPOSED FI   | LOOR PLANS | - All di        |
| NW3 4NX                                                                                                                                            |                       |    |               |            |                 |
| NW3 4NX                                                                                                                                            |                       |    |               |            |                 |
| INVV3 4NX                                                                                                                                          | 12a Lancaster Grove   |    |               |            |                 |
|                                                                                                                                                    | NW3 4NX               |    | JOB NO        | DRAWING NO |                 |
|                                                                                                                                                    |                       |    | 0077          | A2002      |                 |