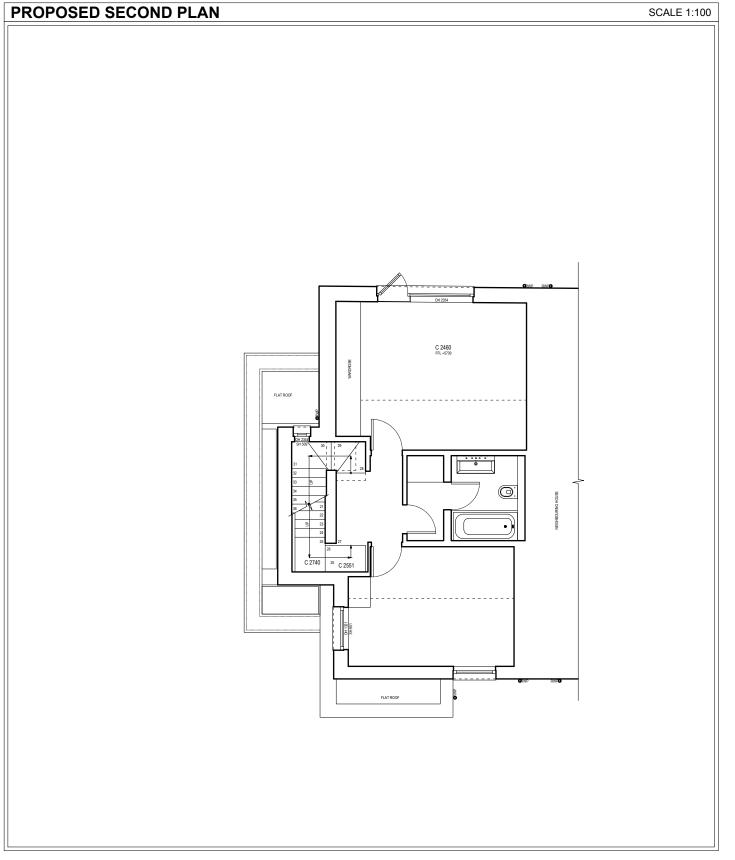

NW3 4NX

0077

| PLANNING PERMISSION A3 UG - MF LM  PROJECT TITLE  INTERIOR REFURBISHMENT 13.11.2019 1:100@A3                                                       | I                     |    | T             | T          | 1               |
|----------------------------------------------------------------------------------------------------------------------------------------------------|-----------------------|----|---------------|------------|-----------------|
| PROJECT TITLE INTERIOR REFURBISHMENT  DATE 13.11.2019 1:100@A3  DRAWING TITLE PROPOSED FLOOR PLANS  12a Lancaster Grove NW3 4NX  JOB NO DRAWING NO |                       | Δ3 |               |            | - This          |
| INTERIOR REFURBISHMENT  13.11.2019  1:100@A3  DRAWING TITLE  PROPOSED FLOOR PLANS  12a Lancaster Grove NW3 4NX  JOB NO  DRAWING NO                 | I LANNING I ENVISSION | 73 | 00 - 1011     | LIVI       | immed           |
| DRAWING TITLE PROPOSED FLOOR PLANS  12a Lancaster Grove NW3 4NX  JOB NO DRAWING NO                                                                 | PROJECT TITLE         |    |               | SCALE      | - All di        |
| PROPOSED FLOOR PLANS  12a Lancaster Grove NW3 4NX  DRAWING NO  DRAWING NO                                                                          | INTERIOR REFURBISHMEN | ΙT | 13.11.2019    | 1:100@A3   | Discre<br>works |
| 12a Lancaster Grove NW3 4NX  JOB NO  DRAWING NO                                                                                                    |                       |    | DRAWING TITLE |            | - This          |
| NW3 4NX                                                                                                                                            |                       |    | PROPOSED FI   | LOOR PLANS | - All di        |
| NW3 4NX                                                                                                                                            |                       |    |               |            |                 |
| NW3 4NX                                                                                                                                            |                       |    |               |            |                 |
| INVV3 4NX                                                                                                                                          | 12a Lancaster Grove   |    |               |            |                 |
|                                                                                                                                                    | NW3 4NX               |    | JOB NO        | DRAWING NO |                 |
|                                                                                                                                                    |                       |    | 0077          | A2002      |                 |