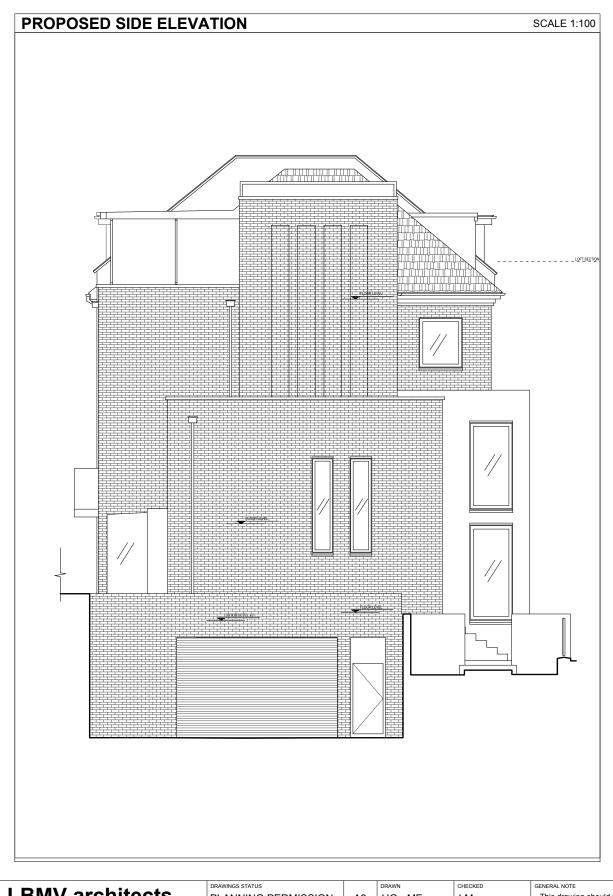

| LBMV architects      |   |
|----------------------|---|
| Luigi Montefusco Ltd | _ |
| 27 Elizabeth Mews    |   |
| NW3 4UH London       |   |
|                      |   |

| RAWINGS STATUS                       |    | DRAWN       | CHECKED          | GEN |
|--------------------------------------|----|-------------|------------------|-----|
| PLANNING PERMISSION                  | A3 | UG - MF     | LM               | - T |
| ROJECT TITLE<br>NTERIOR REFURBISHMEN | IT | 13.11.2019  | 1:100@A3         | - A |
|                                      |    | PROPOSED SI | DE ELEVATION     | - T |
| 2a Lancaster Grove<br>IW3 4NX        |    | JOB NO 0077 | DRAWING NO A2006 |     |
|                                      |    |             |                  |     |

| GENERAL NOTE                                              |
|-----------------------------------------------------------|
| - This drawing should be removed from currency            |
| immediately when a revised version is issued.             |
| - All dimensions to be checked on site by the contractor. |
| Discrepancies to be reported before proceeding with the   |
| works.                                                    |
| - This drawing is copyrighted.                            |

This drawing is copyrighted.

 All dimensions in mm's.

|    | 1    | 2 m  |
|----|------|------|
|    | _    |      |
|    |      |      |
|    | 10   | 20 m |
| 10 |      |      |
|    | 1 10 | 10   |

| 01  |             | 15/06/2020 | 000  |
|-----|-------------|------------|------|
| REV | DESCRIPTION | DATE       | NAME |
|     |             |            |      |
|     |             |            |      |