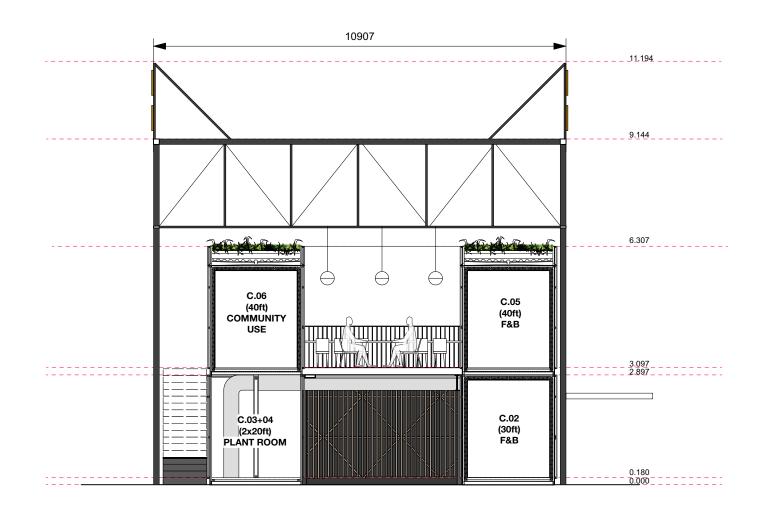

1 SECTION C 1:100 @ A3 2 KEY PLAN 1:500 @ A3

0 1m 2m

GENERAL NOTES.

All dimensions to be checked on site prior to commencement of any works, and/or preparation of any shop drawings.

Sizes of and dimensions to any structural elements are indicative only. See structural engineers drawings for actual sizes / dimensions.