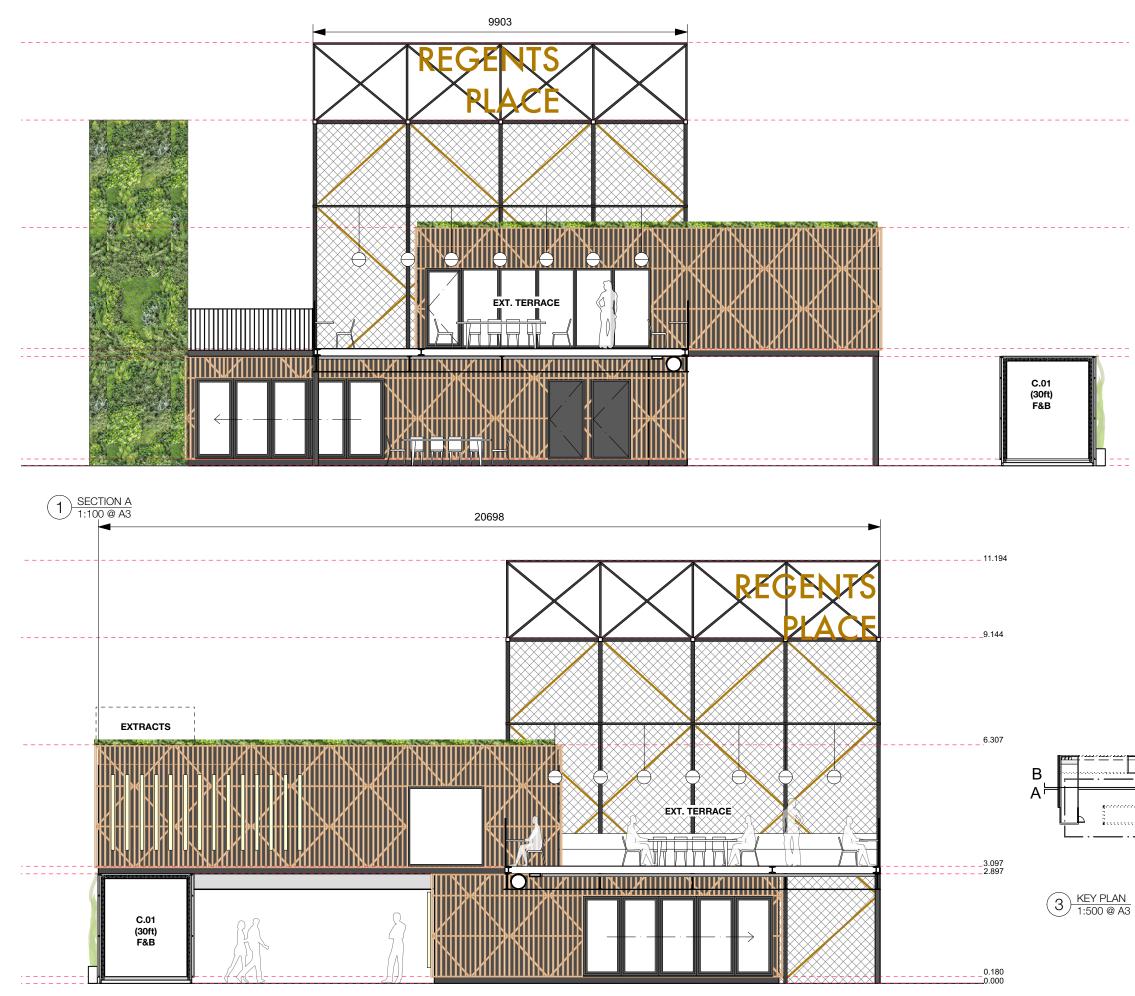

2 SECTION B 1:100 @ A3

0 1m 2m

|                                                                | GENERAL NOTES.                                                                                                                                                                                                                           |                                    |
|----------------------------------------------------------------|------------------------------------------------------------------------------------------------------------------------------------------------------------------------------------------------------------------------------------------|------------------------------------|
| 11.194                                                         | All dimensions to be checked on site prior<br>commencement of any works, and/or prep<br>shop drawings.                                                                                                                                   |                                    |
|                                                                | Sizes of and dimensions to any structural<br>indicative only. See structural engineers d<br>sizes / dimensions.                                                                                                                          | elements are<br>rawings for actual |
|                                                                | Sizes of and dimensions to any service ele<br>indicative only. See service engineers dra<br>sizes and dimensions.                                                                                                                        | ements are<br>wings for actual     |
| 9.144                                                          | This drawing to be read in conjunction with<br>Architect's drawings, specifications and ot<br>information.                                                                                                                               |                                    |
|                                                                | All proprietary systems shown on this draw<br>installed strictly in accordance with the<br>Manufacturers/Suppliers recommended do                                                                                                        |                                    |
|                                                                | Any discrepancies between information st<br>drawing and any other contract informatio<br>manufacturers/suppliers recommendation<br>to the attention of the Architect                                                                     | n or                               |
| 6.307                                                          | DO NOT SCALE FROM THIS DRAWING.<br>NOTES.                                                                                                                                                                                                |                                    |
|                                                                | ALL DIMENSIONS TO BE CC<br>ON SITE!                                                                                                                                                                                                      | NFIRMED                            |
|                                                                |                                                                                                                                                                                                                                          |                                    |
|                                                                |                                                                                                                                                                                                                                          |                                    |
| 3.097<br>2.897                                                 |                                                                                                                                                                                                                                          |                                    |
| 2.897                                                          |                                                                                                                                                                                                                                          |                                    |
|                                                                |                                                                                                                                                                                                                                          |                                    |
|                                                                |                                                                                                                                                                                                                                          |                                    |
| 0.180<br>0.000                                                 |                                                                                                                                                                                                                                          |                                    |
|                                                                |                                                                                                                                                                                                                                          |                                    |
|                                                                |                                                                                                                                                                                                                                          |                                    |
|                                                                |                                                                                                                                                                                                                                          |                                    |
|                                                                |                                                                                                                                                                                                                                          |                                    |
|                                                                |                                                                                                                                                                                                                                          |                                    |
|                                                                |                                                                                                                                                                                                                                          |                                    |
|                                                                |                                                                                                                                                                                                                                          |                                    |
|                                                                |                                                                                                                                                                                                                                          |                                    |
| С                                                              |                                                                                                                                                                                                                                          |                                    |
|                                                                |                                                                                                                                                                                                                                          |                                    |
| B                                                              |                                                                                                                                                                                                                                          |                                    |
|                                                                | P1 PLANNING SUBMISSION                                                                                                                                                                                                                   | 24.04.20                           |
|                                                                | REVISION                                                                                                                                                                                                                                 | DATE                               |
| Š                                                              | Feix&Merlin Architects   UNIT B2.3 - BLCK, The Bussey Building   133 Copeland Road   www.feixandmerlin.com   CLIENT BRITISH LAND   PROJECT REGENT'S PLACE PAVILION   DRAWING GENERAL ARRANGEMENT<br>Proposed Sections   SCALE 1:100 @ A3 |                                    |
|                                                                |                                                                                                                                                                                                                                          |                                    |
|                                                                |                                                                                                                                                                                                                                          |                                    |
|                                                                |                                                                                                                                                                                                                                          |                                    |
|                                                                |                                                                                                                                                                                                                                          |                                    |
| 5m                                                             | APR20                                                                                                                                                                                                                                    | F&M                                |
|                                                                | DWG No. 0314_200_GS                                                                                                                                                                                                                      | REVISION<br>P1                     |
| _                                                              | DRAWING STATUS PLANNING                                                                                                                                                                                                                  |                                    |
| Information contained on this drawing is the sole copyright of |                                                                                                                                                                                                                                          |                                    |

Information contained on this drawing is the sole copyright of Feix&Merlin Ltd. and is not to be reproduced without their permissio