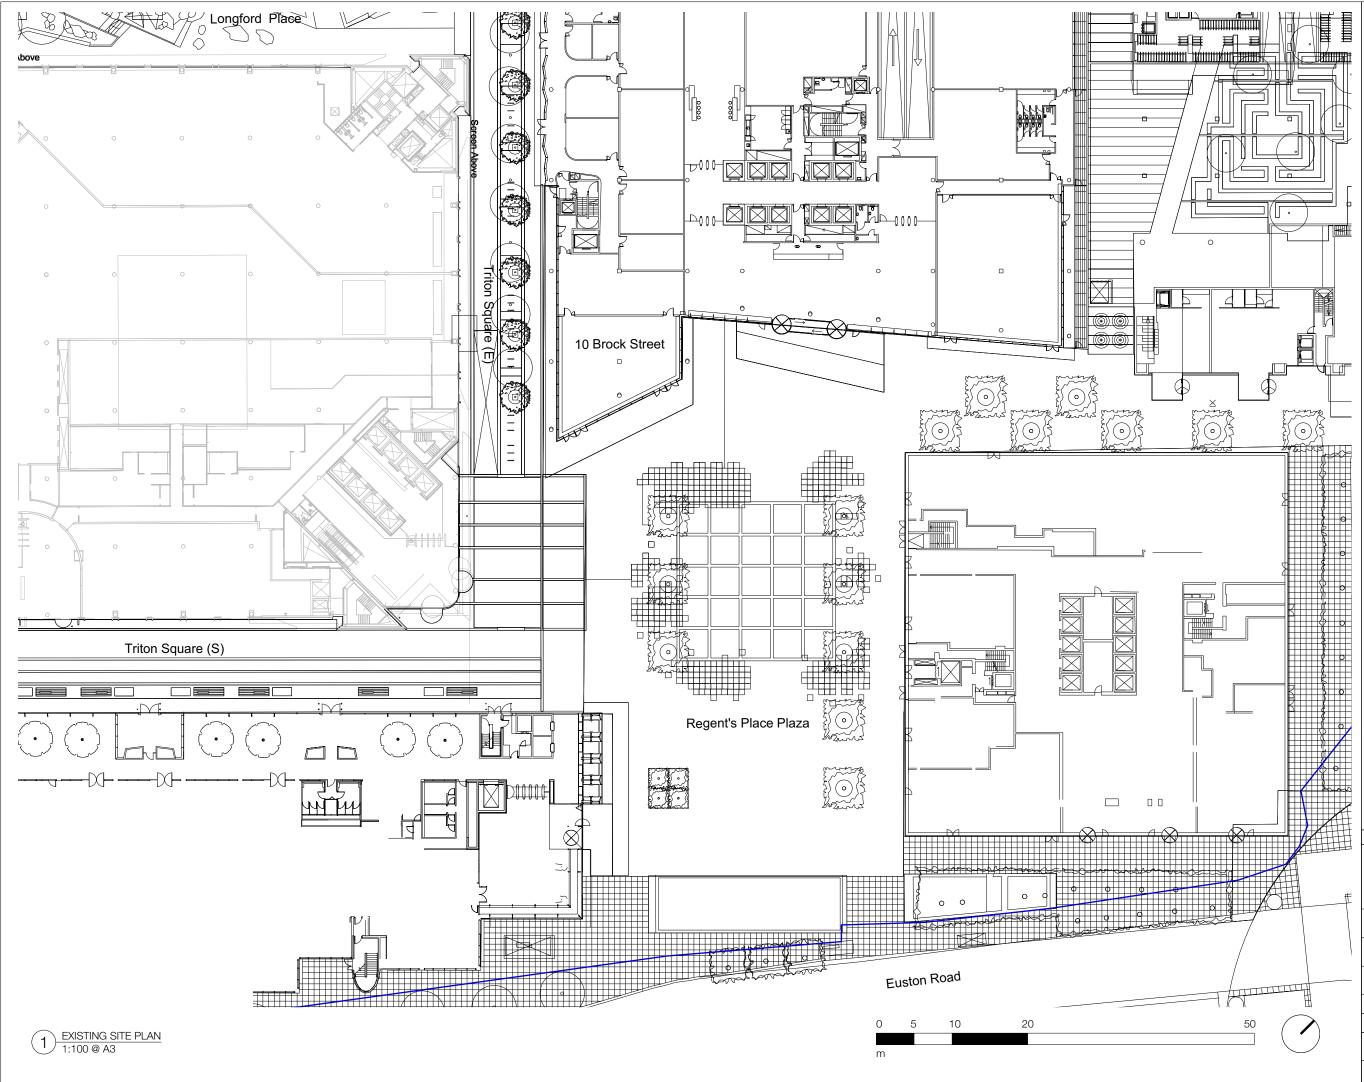

## Feix&Merlin Architects UNIT B2.3 - BLCK, The Bussey Building 133 Copeland Road www.feixandmerlin.com

CLIENT BRITISH LAND

PROJECT REGENT'S PLACE PAVILION

 
 DRAWING
 GENERAL ARRANGEMENT Existing Site Plan