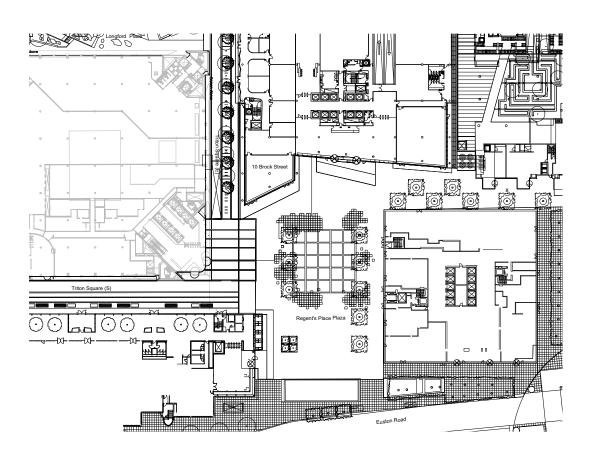

24.04.20

CLIENT BRITISH LAND

PROJECT REGENT'S PLACE PAVILION

DRAWING GENERAL ARRANGEMENT
Existing Location Plan

1:1250@A3

DATE APR20 DRAWN BY F&M
DWG No. 0314\_000\_SX REVISION G

PLANNING

Information contained on this drawing is the sole copyright of
FeledMetrin Ltd and in not be reproduced under their permission.

0 10m 20m 50m