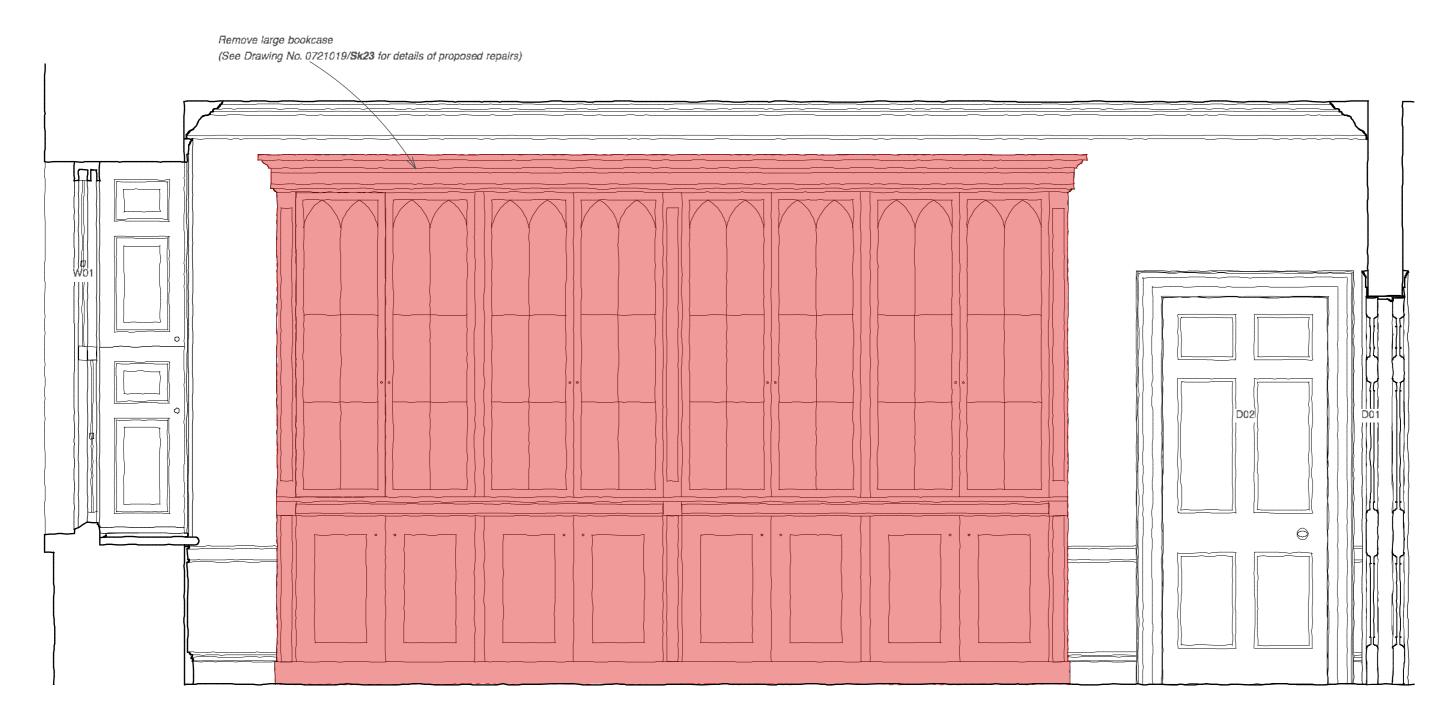

## **DEMOLITIONS ROOM FR01 ELEVATION 3**

1:20

3 New Square
Title: Elevation 3 of Proposed Removals Room FR01
Drawing No: 0721019/Su21 Scale 1:20 @ A3

Opening with new architrave to

(see Drawing No. 0721019/Sk25)