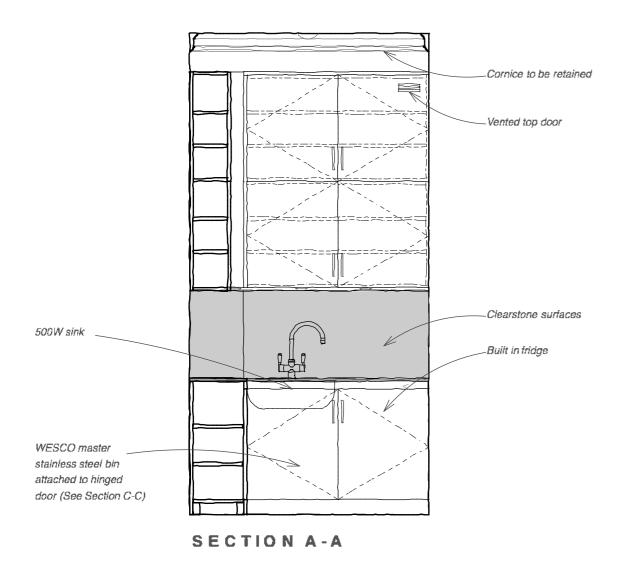

# PROPOSED KITCHENETTE ROOM FR08

0.5m

**PLAN** @ 1:25

3 New Square
Title: Proposed Kitchenette
Drawing No: 0721019/Sk18 Scale 1:25 @ A3

**ELEVATION 1** 

**ELEVATION 2** 

See Drawing No. 0721019/Su25 for existing elevations

See Drawing No. 0721019/Sk11 for new light fittings

For photographs as existing, please see 'Photographs of Existing Chambers'

**ELEVATION 3** 

**ELEVATION 4** 