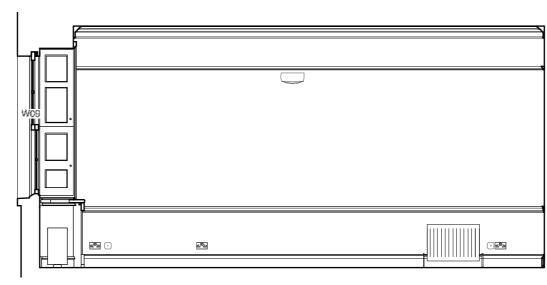

# PROPOSED ELEVATIONS ROOM FR04

1:50

3 New Square
Title: Proposed Room FR04 Elevations
Drawing No: 0721019/Sk06 Scale 1:50 @ A3

For proposed Elevation 3, see Drawing No. 0721019/Sk26

**ELEVATION 1** 

**ELEVATION 2** 