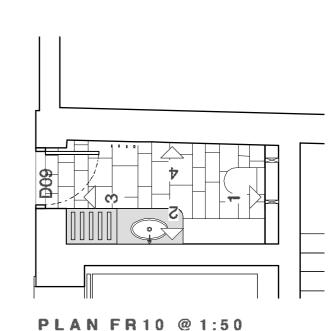

# PROPOSED WC ELEVATIONS ROOM FR10

0 0.5m 2.5m 1 : **25** 

Butler Hegarty Architects
Unit 3.3, 159-163 Marlborough Road, London, N19 4NF
tel: 020 72638933 email: mail@butlerhegartyarchitects.co.uk

3 New Square
Title: Proposed WC Elevations
Drawing No: 0721019/Sk17 Scale 1:25 @ A3