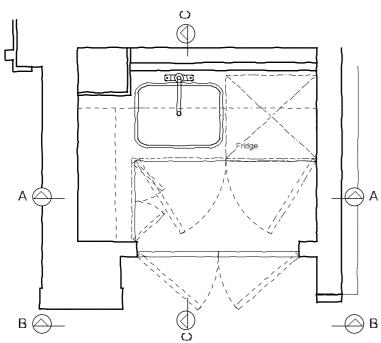

# PROPOSED KITCHENETTE ROOM FR08

0.5m

**PLAN** @ 1:25

3 New Square
Title: Proposed Kitchenette
Drawing No: 0721019/Sk18 Scale 1:25 @ A3

**ELEVATION 1** 

**ELEVATION 2** 

See Drawing No. 0721019/Su25 for existing elevations

See Drawing No. 0721019/Sk11 for new light fittings

For photographs as existing, please see 'Photographs of Existing Chambers'

**ELEVATION 3** 

**ELEVATION 4** 