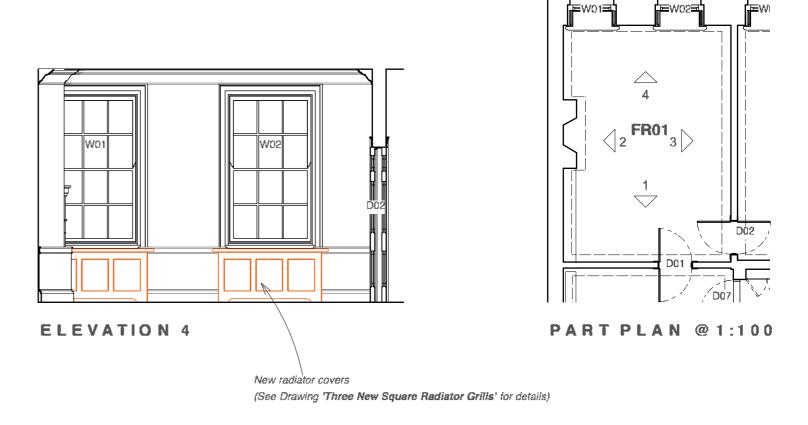

Elevation 3              | A3 | 1:20     |
|         | Sk26 | Proposed Room FR05 Elevation 3                          | A3 | 1:50     |
| FR08    | Sk18 | Proposed Kitchen FR08                                   | A3 | 1:25     |
| FR10    | Sk17 | Proposed WC FR10                                        | A3 | 1:25     |
| General |      | Three New Square Radiator Grills (Nicola Lovell Design) | A4 | 1:20     |







### PROPOSED LIGHTING PLAN

0 2m 10m 1:100

3 New Square
Title: Existing Services Plan with proposed light fittings
Drawing No: 0721019/Sk11 Scale 1:100 @ A3

For existing Elevations, see Drawings No. 0721019/Su20 and Su21

For details of proposed Elevation 3, see Drawing No. 0721019/Sk23

For proposed radiator grills, see Drawing 'Three New Square Radiator Grills'











# PROPOSED ELEVATIONS ROOM FR01

1m 1:50 3 New Square

Title: Elevation of Proposed Room FR01
Drawing No: 0721019/**Sk22** Scale 1:50 @ A3

For existing Plan and Elevations 1-4, see Drawing No. 0721019/Su20

For photographs as existing, please see 'Photographs of Existing Chambers'



**ELEVATION 3** 



## **DEMOLITIONS ROOM FR01 ELEVATION 3**

1:20

3 New Square
Title: Elevation 3 of Proposed Removals Room FR01
Drawing No: 0721019/Su21 Scale 1:20 @ A3



Opening with new architrave to

(see Drawing No. 0721019/Sk25)

**ELEVATION 4** 

match existing door D02

#### For proposed Elevation 1 and detail drawings, see Drawings No. 0721019/Sk24 and Sk25







Proposed new lighting

(See Drawing No. 0721019/Sk11 for new light fittings)



Proposed elements

### PROPOSED ELEVATIONS ROOM FR02