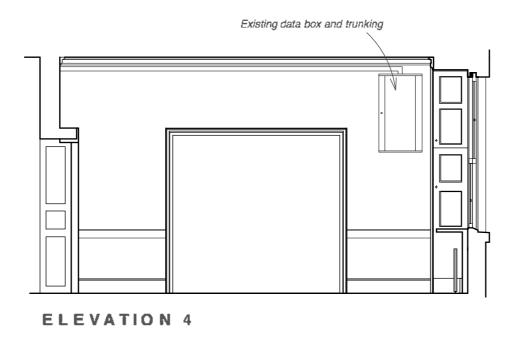

# PROPOSED ELEVATIONS ROOM FR04

1:50

3 New Square
Title: Proposed Room FR04 Elevations
Drawing No: 0721019/Sk06 Scale 1:50 @ A3

For proposed Elevation 3, see Drawing No. 0721019/Sk26

**ELEVATION 1** 

**ELEVATION 2** 

**ELEVATION 4** 

match existing door D02