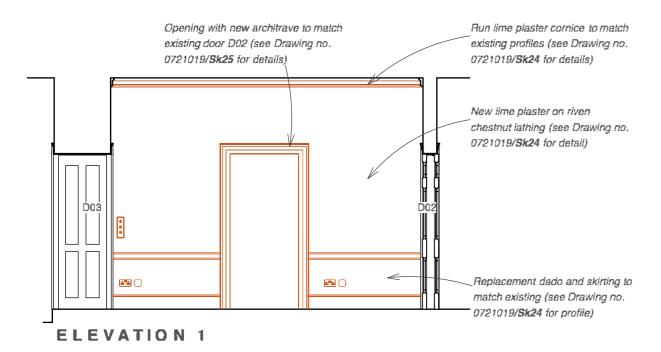

#### For proposed Elevation 1 and detail drawings, see Drawings No. 0721019/Sk24 and Sk25

Proposed new lighting

(See Drawing No. 0721019/Sk11 for new light fittings)

Proposed elements

For photographs as existing, please see 'Photographs of Existing Chambers'

**ELEVATION 1** 

Elements to be removed