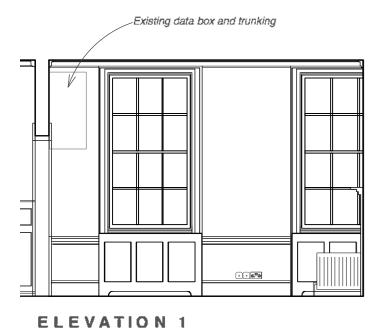

# PROPOSED ELEVATIONS ROOM FR03

1:50

3 New Square
Title: Proposed Elevations Room FR03
Drawing No: 0721019/Sk10 Scale 1:50 @ A3