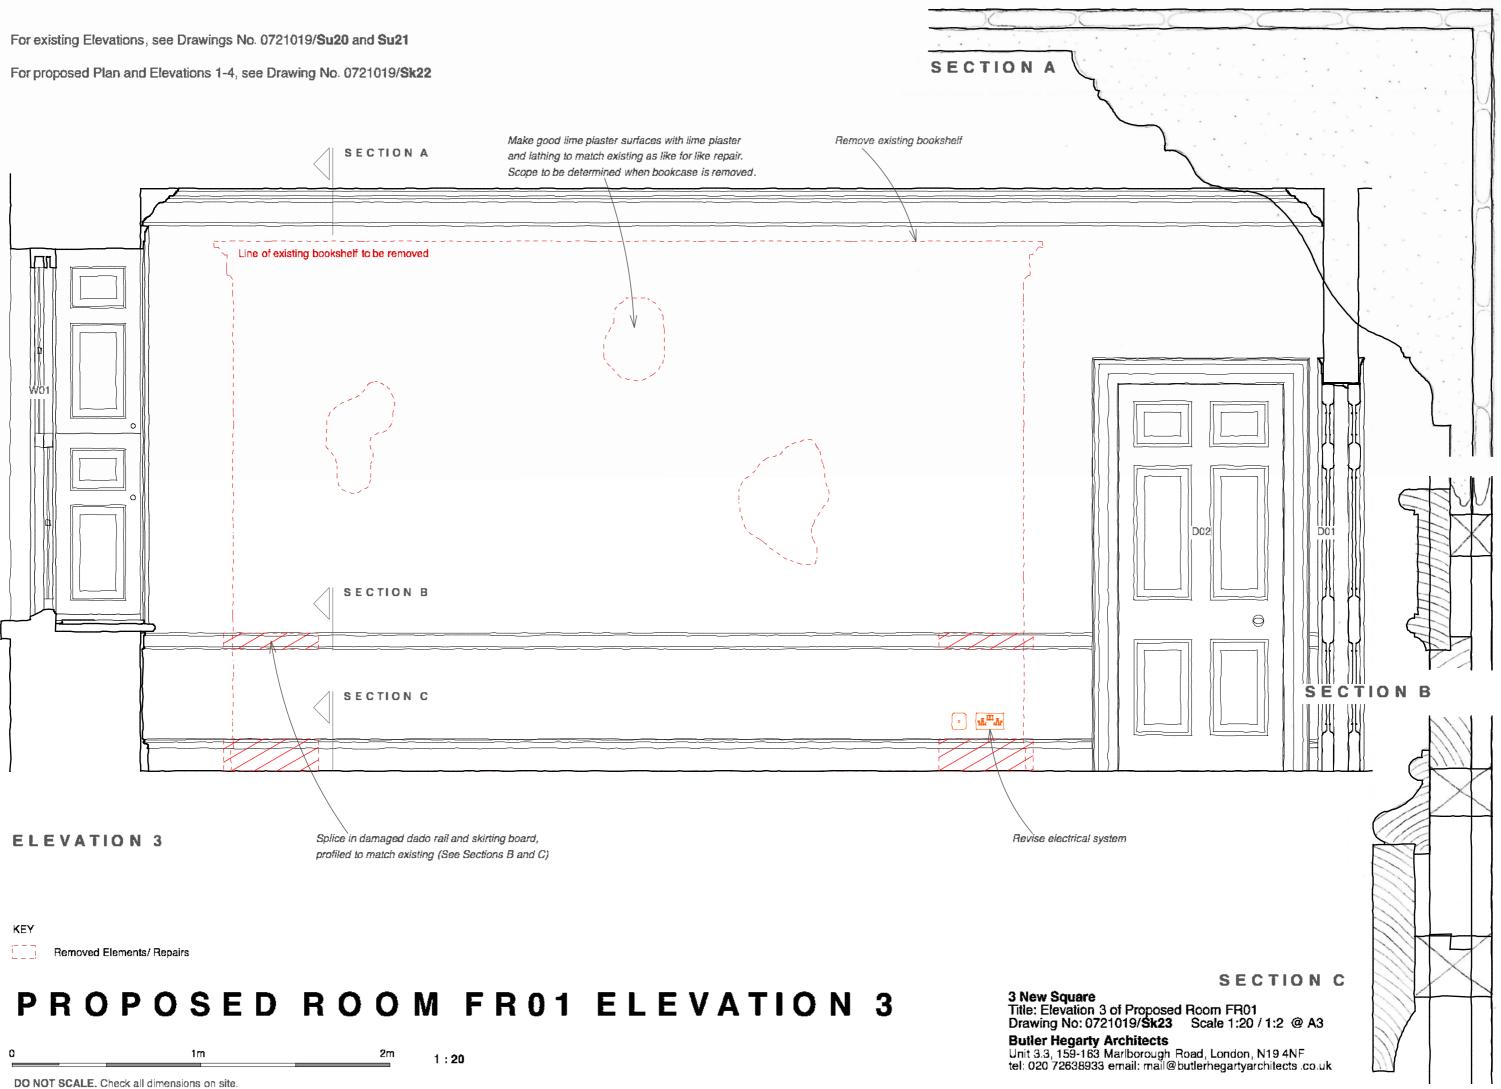

#### For proposed Elevation 1 and detail drawings, see Drawings No. 0721019/Sk24 and Sk25

Proposed new lighting

(See Drawing No. 0721019/Sk11 for new light fittings)

Proposed elements

### PROPOSED ELEVATIONS ROOM FR02

1:50

3 New Square

Title: Proposed Room FR02 Elevation Drawing No: 0721019/**Sk04** Scale 1:50 @ A3

**Butler Hegarty Architects** 

Unit 3.3, 159-163 Marlborough Road, London, N19 4NF tel: 020 72638933 email: mail@butlerhegartyarchitects.co.uk For existing Plan and Elevations 1-4, see Drawing No. 0721019/Su10