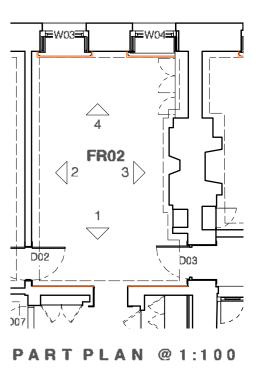

### PROPOSED ELEVATIONS ROOM FR02

1:50

3 New Square

Title: Proposed Room FR02 Elevation Drawing No: 0721019/**Sk04** Scale 1:50 @ A3

**Butler Hegarty Architects** 

Unit 3.3, 159-163 Marlborough Road, London, N19 4NF tel: 020 72638933 email: mail@butlerhegartyarchitects.co.uk For existing Plan and Elevations 1-4, see Drawing No. 0721019/Su10

For photographs as existing, please see 'Photographs of Existing Chambers'

**ELEVATION 1** 

Elements to be removed

## DEMOLITIONS ROOM FR02 ELEVATION 1