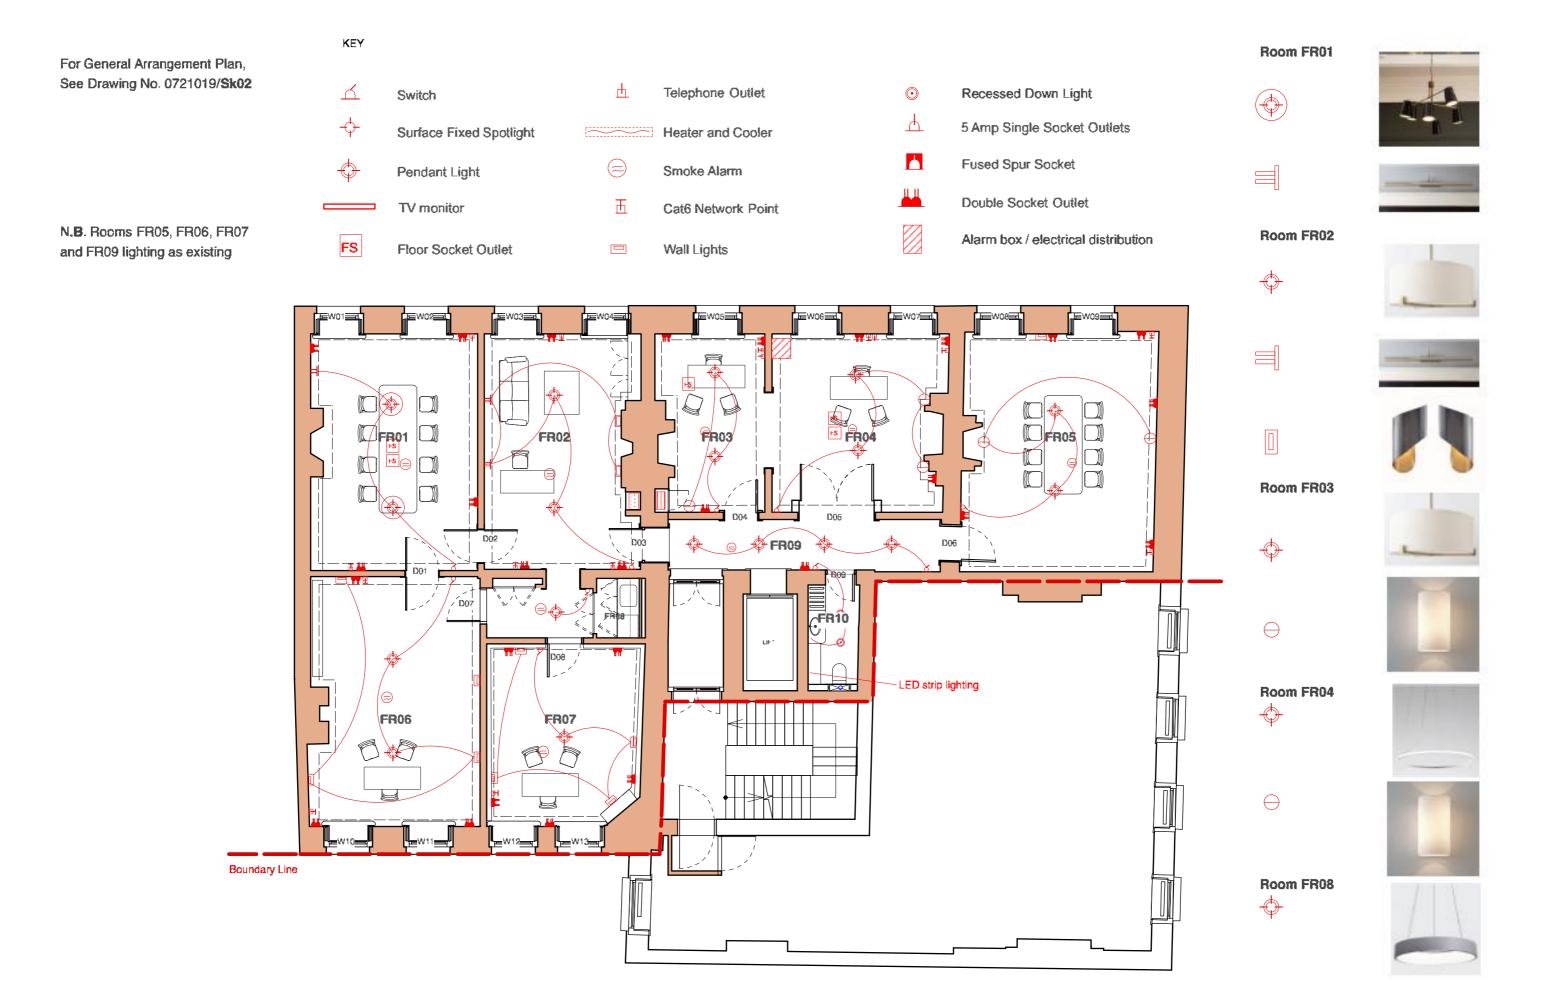

### PROPOSED LIGHTING PLAN

0 2m 10m 1:100

3 New Square
Title: Existing Services Plan with proposed light fittings
Drawing No: 0721019/Sk11 Scale 1:100 @ A3

For existing Elevations, see Drawings No. 0721019/Su20 and Su21

For details of proposed Elevation 3, see Drawing No. 0721019/Sk23

For proposed radiator grills, see Drawing 'Three New Square Radiator Grills'