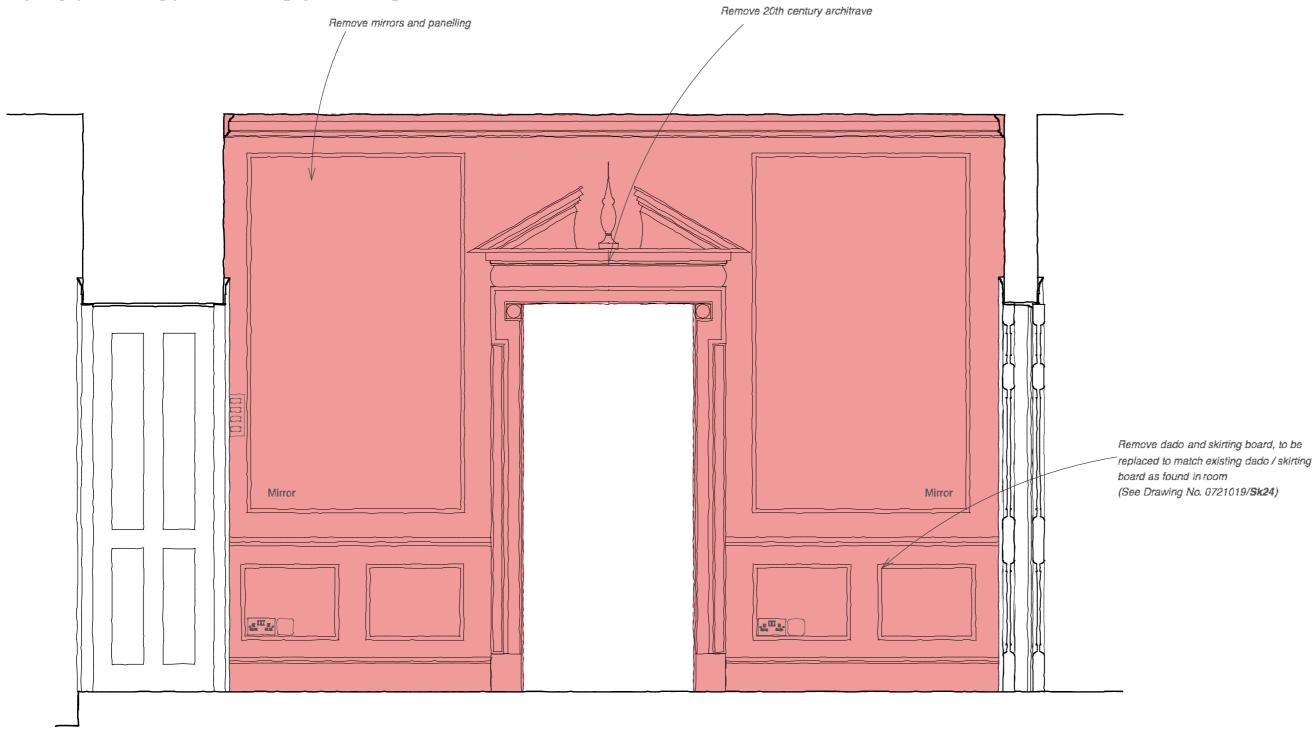

## DEMOLITIONS ROOM FR02 ELEVATION 1

# PROPOSED ROOM FR02

1m 1:20

3 New Square Title: Proposed Room FR02 Elevation 1, Panelling Details Drawing No: 0721019/**Sk24** Scale 1:20 / 1:2 @ A3

1:2

**ELEVATION 1:10** 

SECTION A 1:10

SECTION B 1:2

#### For proposed Elevation 1 and detail drawings, see Drawings No. 0721019/Sk24 and Sk25

Proposed new lighting

(See Drawing No. 0721019/Sk11 for new light fittings)

Proposed elements