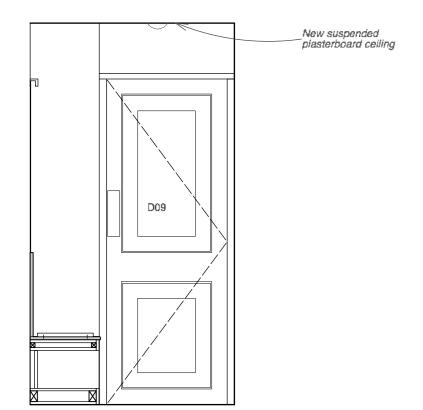

# PROPOSED WC ELEVATIONS ROOM FR10

0 0.5m 2.5m 1 : **25** 

Butler Hegarty Architects
Unit 3.3, 159-163 Marlborough Road, London, N19 4NF
tel: 020 72638933 email: mail@butlerhegartyarchitects.co.uk

3 New Square
Title: Proposed WC Elevations
Drawing No: 0721019/Sk17 Scale 1:25 @ A3