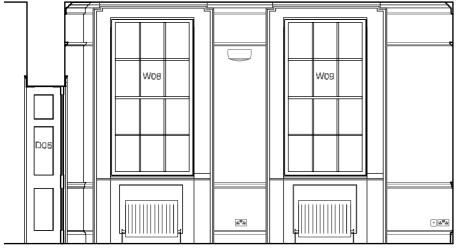

# PROPOSED ELEVATIONS ROOM FR04

1:50

3 New Square
Title: Proposed Room FR04 Elevations
Drawing No: 0721019/Sk06 Scale 1:50 @ A3

For proposed Elevation 3, see Drawing No. 0721019/Sk26

**ELEVATION 1** 

**ELEVATION 2** 