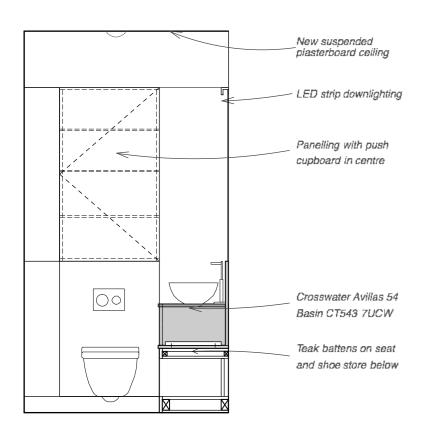

# PROPOSED WC ELEVATIONS ROOM FR10

0 0.5m 2.5m 1 : **25** 

Butler Hegarty Architects
Unit 3.3, 159-163 Marlborough Road, London, N19 4NF
tel: 020 72638933 email: mail@butlerhegartyarchitects.co.uk

3 New Square
Title: Proposed WC Elevations
Drawing No: 0721019/Sk17 Scale 1:25 @ A3