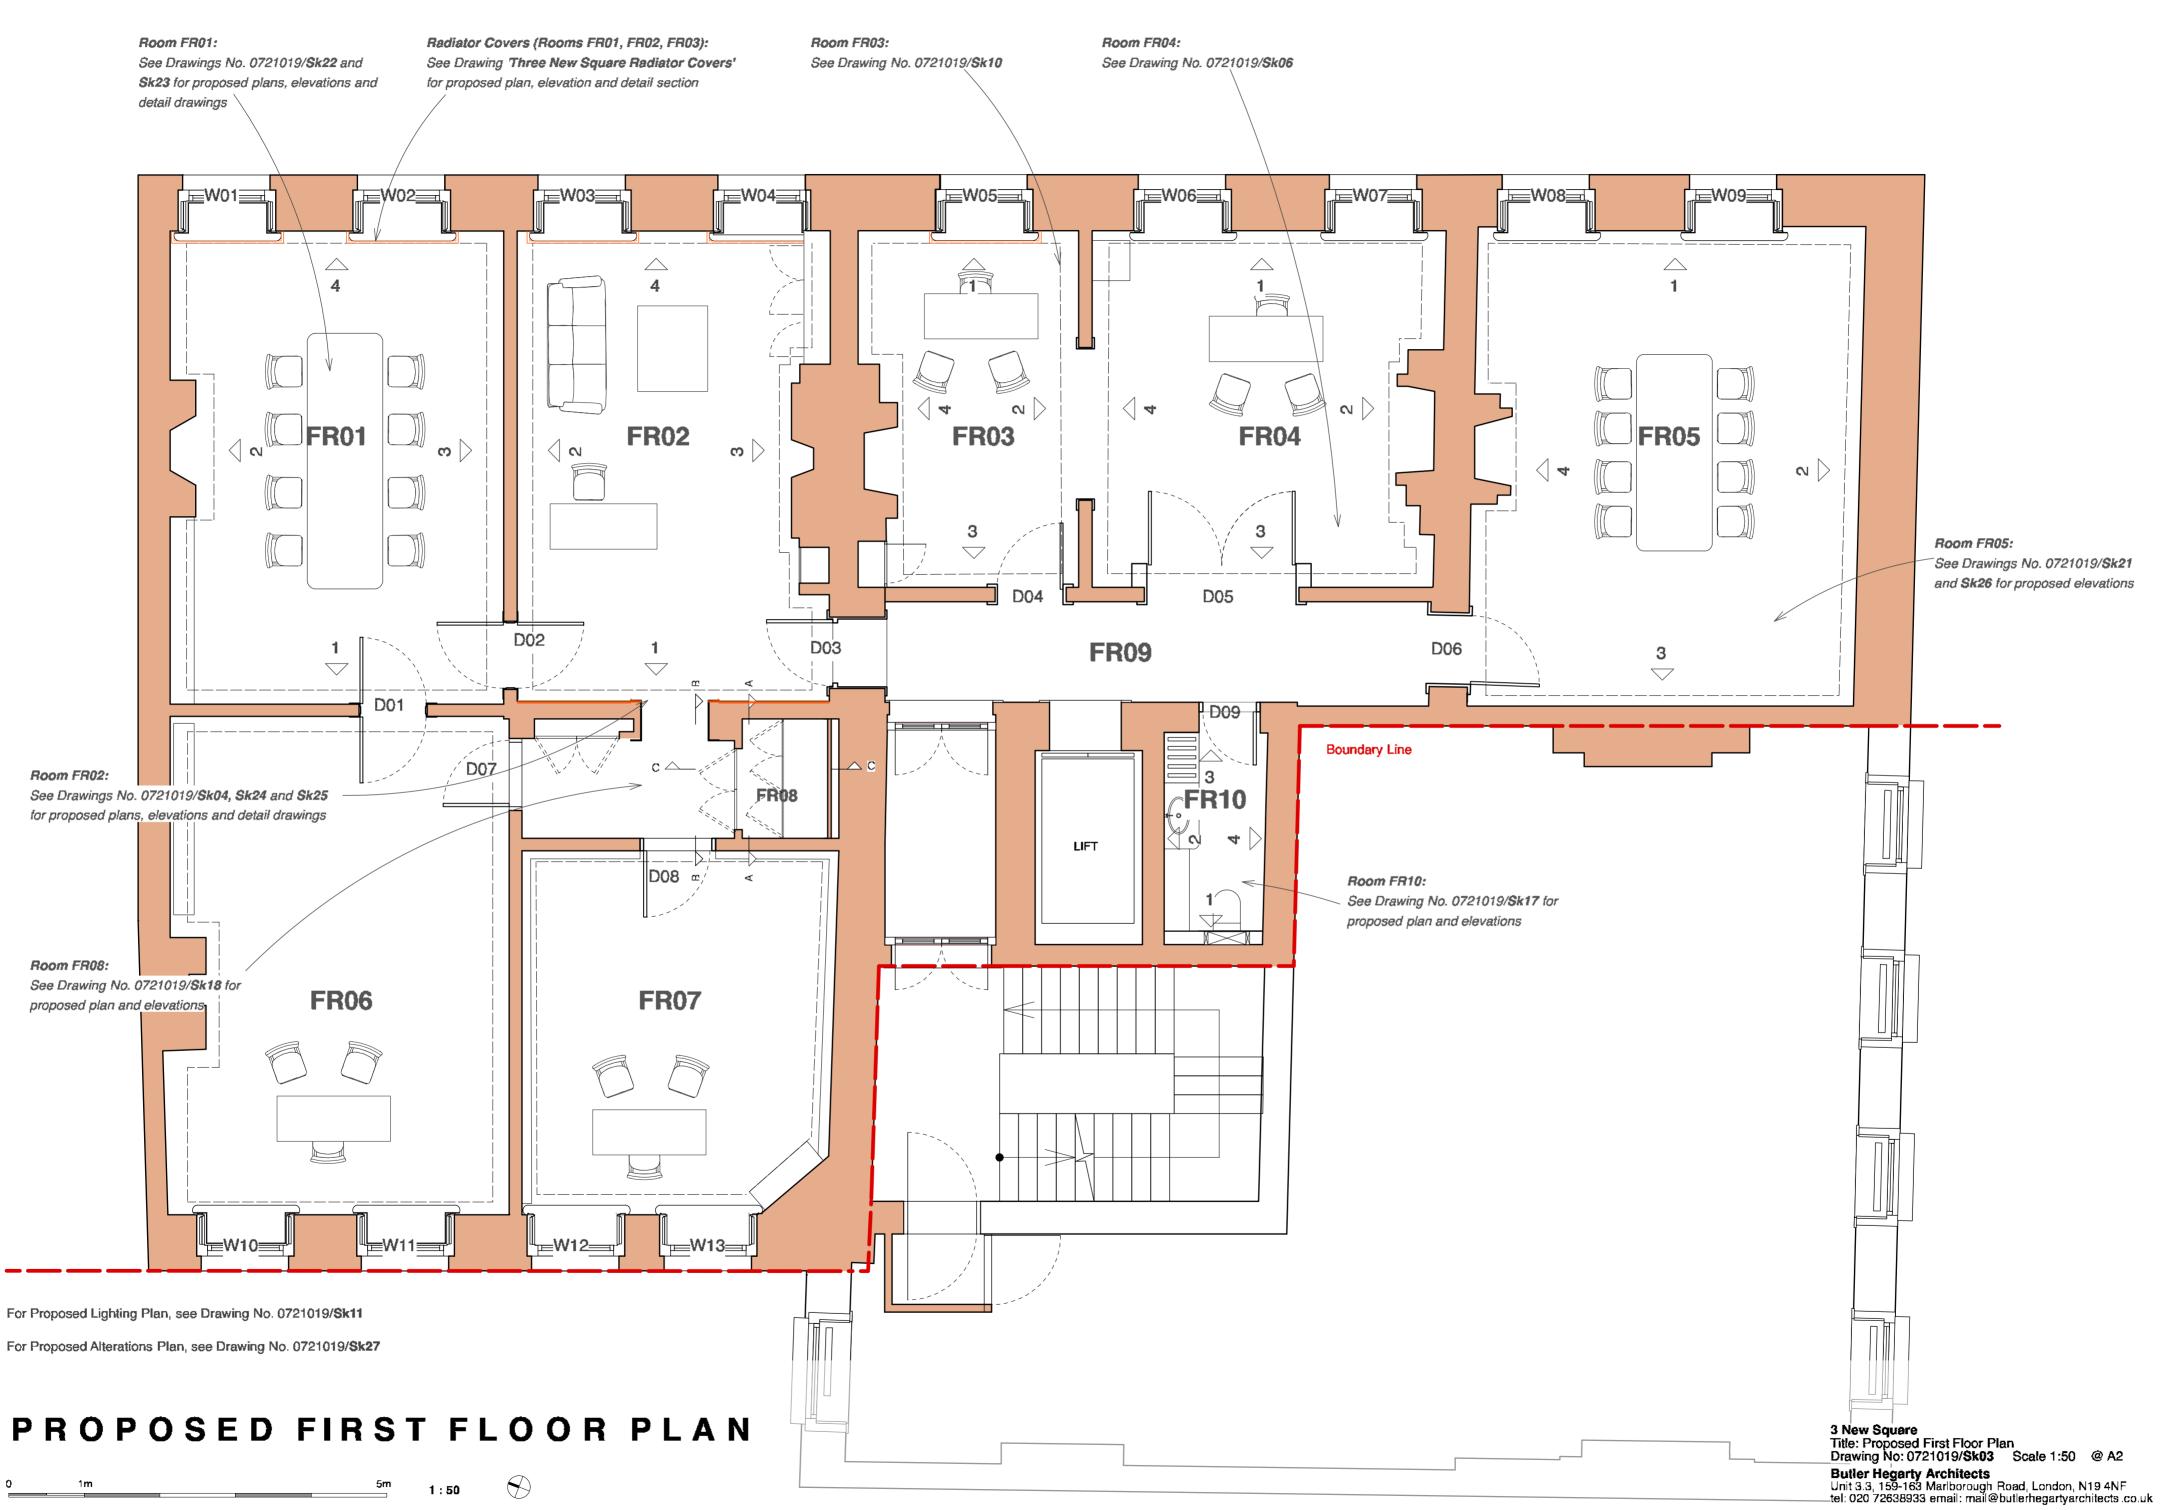

#### LISTED BUILDING CONSENT SUBMISSION

June 2020

| 3 New Square | , Lincoln's Inr | n, London WC2A 3RS |
|--------------|-----------------|--------------------|
| JOB NO. 0721 | 1019/           |                    |
| Drawing List |                 |                    |
| Room No.     | Drawing<br>No   | Title              |

| General | Sk03 | Proposed Plan                                           | A2 | 1:50     |
|---------|------|---------------------------------------------------------|----|----------|
| General | Sk27 | Proposed Alterations                                    | A2 | 1:50     |
| General | Sk11 | Proposed Light Fittings                                 | A3 | 1:100    |
| FR01    | Sk22 | Proposed Room FR01                                      | A3 | 1:50     |
|         | Su21 | Proposed Demolitions Room FR01 Elevation 3              | A3 | 1:20     |
|         | Sk23 | Proposed Room FR01 Elevation 3 / Details                | A3 | 1:20/1:2 |
| FR02    | Sk04 | Proposed Room FR02                                      | A3 | 1:50     |
|         | Su22 | Proposed Demolitions Room FR02 Elevation 1              | A3 | 1:20     |
|         | Sk24 | Proposed Room FR02 Elevation 1 / Details                | A3 | 1:20/1:2 |
|         | Sk25 | Proposed Room FR02 Details                              | A3 | 1:10/1:2 |
| FR03    | Sk10 | Proposed Room FR03                                      | A3 | 1:50     |
| FR04    | Sk06 | Proposed Room FR04                                      | A3 | 1:50     |
| FR05    | Sk21 | Proposed Room FR05                                      | A3 | 1:50     |
|         | Su24 | Proposed Demolitions Room FR05 Elevation 3              | A3 | 1:20     |
|         | Sk26 | Proposed Room FR05 Elevation 3                          | A3 | 1:50     |
| FR08    | Sk18 | Proposed Kitchen FR08                                   | A3 | 1:25     |
| FR10    | Sk17 | Proposed WC FR10                                        | A3 | 1:25     |
| General |      | Three New Square Radiator Grills (Nicola Lovell Design) | A4 | 1:20     |