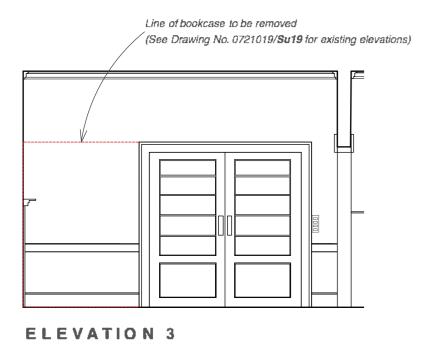

# PROPOSED ELEVATIONS ROOM FR03

1:50

3 New Square
Title: Proposed Elevations Room FR03
Drawing No: 0721019/Sk10 Scale 1:50 @ A3