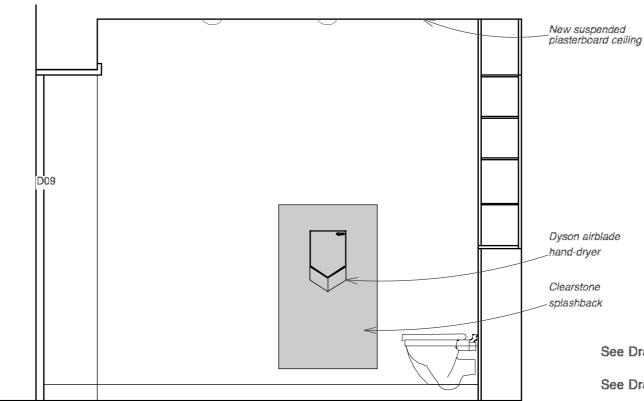

# PROPOSED WC ELEVATIONS ROOM FR10

0 0.5m 2.5m 1 : **25** 

Butler Hegarty Architects
Unit 3.3, 159-163 Marlborough Road, London, N19 4NF
tel: 020 72638933 email: mail@butlerhegartyarchitects.co.uk

3 New Square
Title: Proposed WC Elevations
Drawing No: 0721019/Sk17 Scale 1:25 @ A3