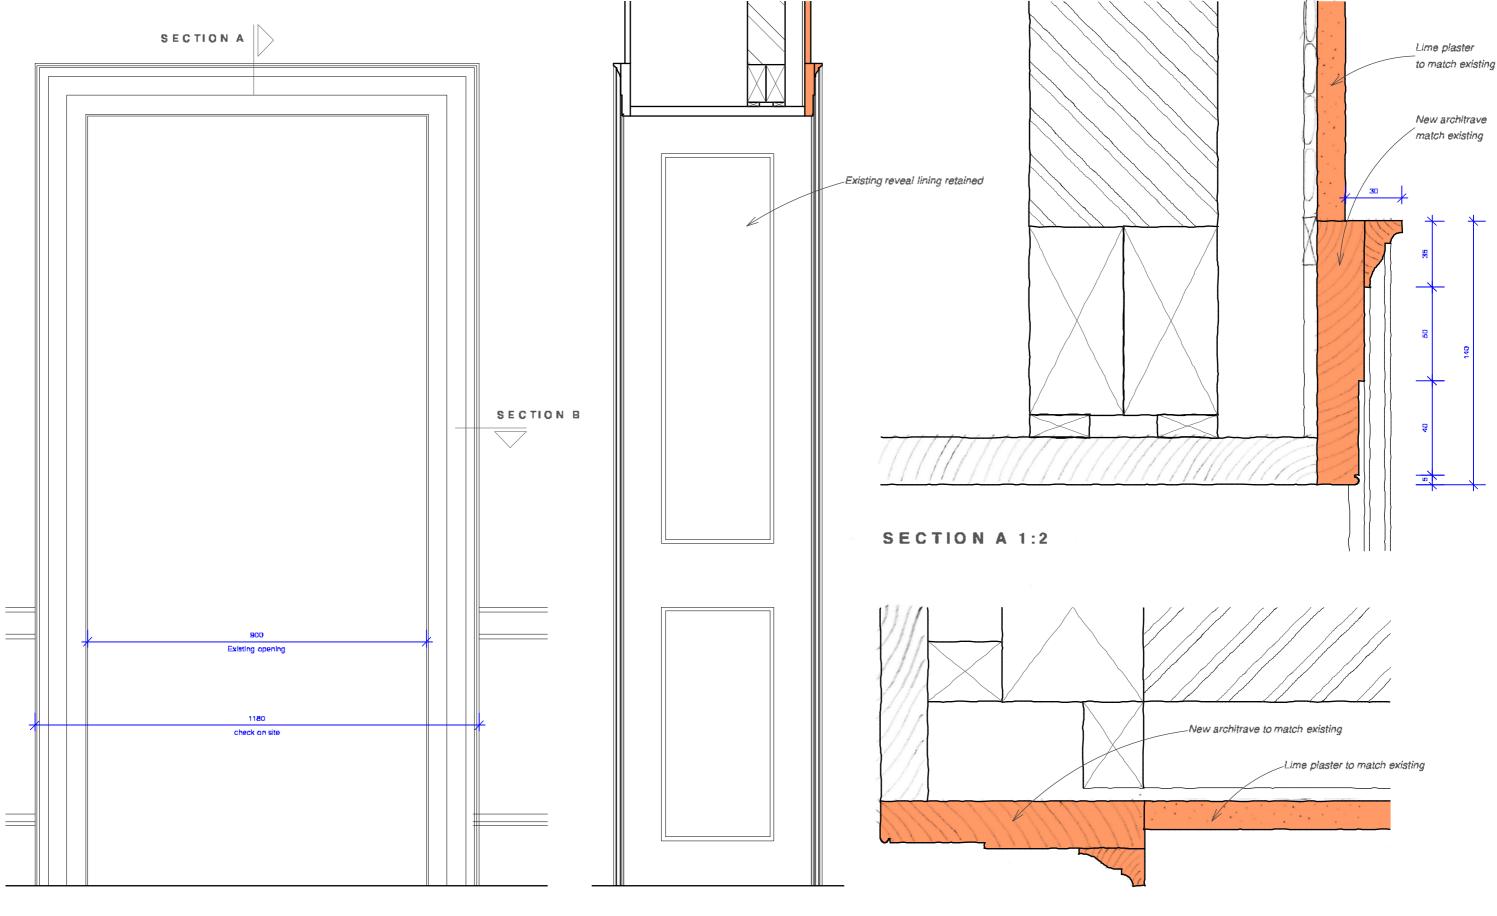

# PROPOSED ROOM FR02

1m 1:20

3 New Square Title: Proposed Room FR02 Elevation 1, Panelling Details Drawing No: 0721019/**Sk24** Scale 1:20 / 1:2 @ A3

1:2

**ELEVATION 1:10** 

SECTION A 1:10

SECTION B 1:2

#### PROPOSED FR02 DETAILS

1:10

0.5m

For existing Elevations, see Drawings No. 0721019/Su10 and Su22 For proposed Plan and Elevations 1-4, see Drawing No. 0721019/Sk04 For details of cornice, dado and skirting board, see Drawing No. 0721019/Sk24 Proposed architrave and plaster wall surface

3 New Square
Title: Proposed Room FR02 Elevation 1 Details
Drawing No: 0721019/Sk25 Scale 1:10 / 1:2 @ A3

For details of proposed radiator cover, see 'Three New Square Radiator Grills' by Nicola Lovell Design