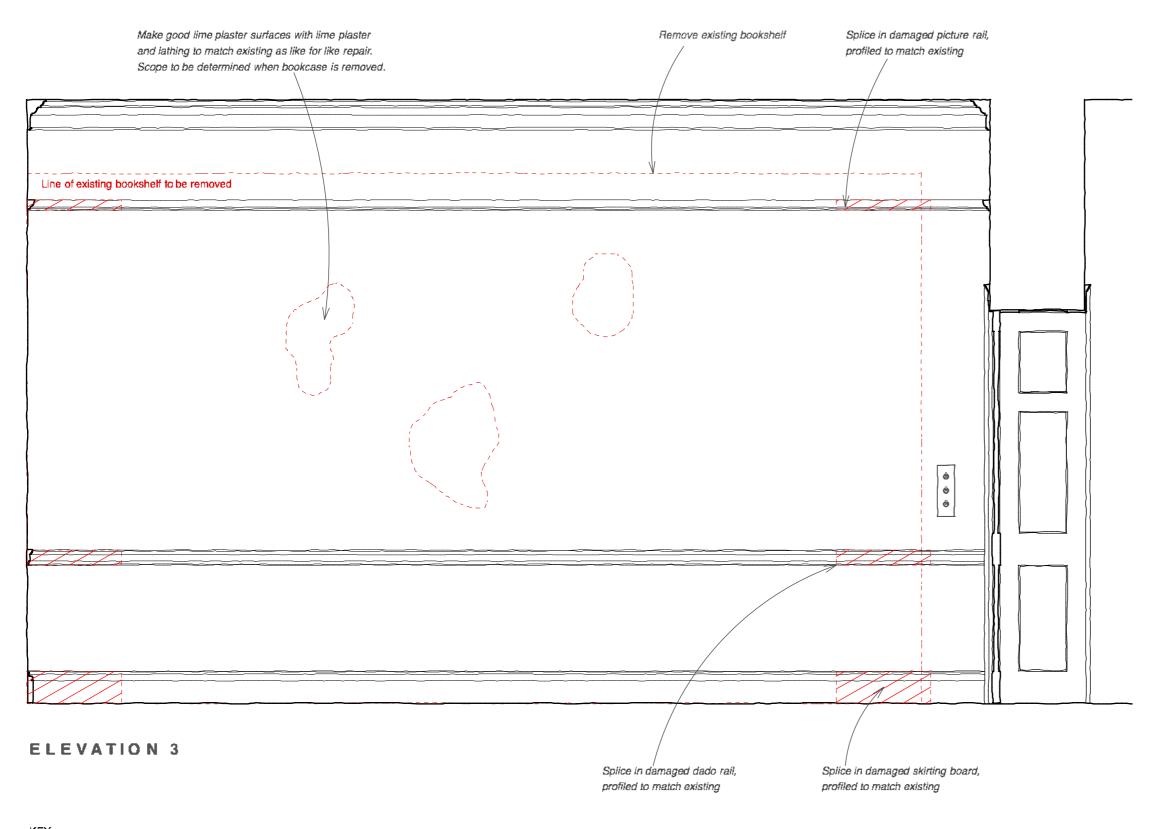

For photographs as existing, please see 'Photographs of Existing Chambers'

**ELEVATION 3** 

## **DEMOLITIONS ROOM FR01 ELEVATION 3**

1:20

3 New Square
Title: Elevation 3 of Proposed Removals Room FR01
Drawing No: 0721019/Su21 Scale 1:20 @ A3

Opening with new architrave to

(see Drawing No. 0721019/Sk25)

**ELEVATION 4** 

match existing door D02

#### For proposed Elevation 1 and detail drawings, see Drawings No. 0721019/Sk24 and Sk25

Proposed new lighting

(See Drawing No. 0721019/Sk11 for new light fittings)

Proposed elements