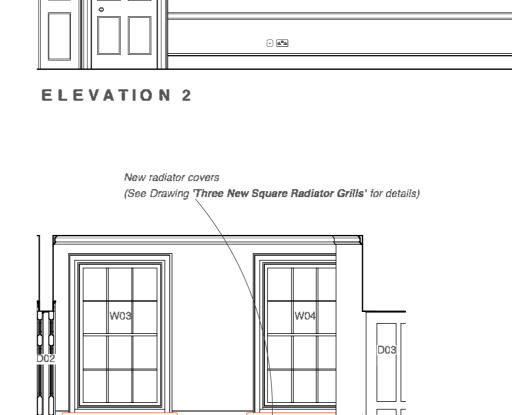

For details of proposed Elevation 3, see Drawing No. 0721019/Sk23

For proposed radiator grills, see Drawing 'Three New Square Radiator Grills'

# PROPOSED ELEVATIONS ROOM FR01

1m 1:50 3 New Square

Title: Elevation of Proposed Room FR01
Drawing No: 0721019/**Sk22** Scale 1:50 @ A3

For existing Plan and Elevations 1-4, see Drawing No. 0721019/Su20

For photographs as existing, please see 'Photographs of Existing Chambers'

**ELEVATION 3** 