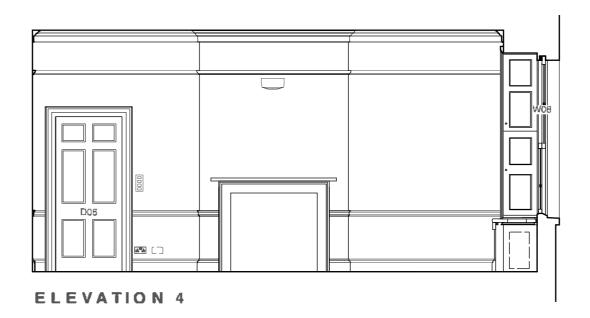

**ELEVATION 4** 

match existing door D02

#### For proposed Elevation 1 and detail drawings, see Drawings No. 0721019/Sk24 and Sk25

Proposed new lighting

(See Drawing No. 0721019/Sk11 for new light fittings)

Proposed elements