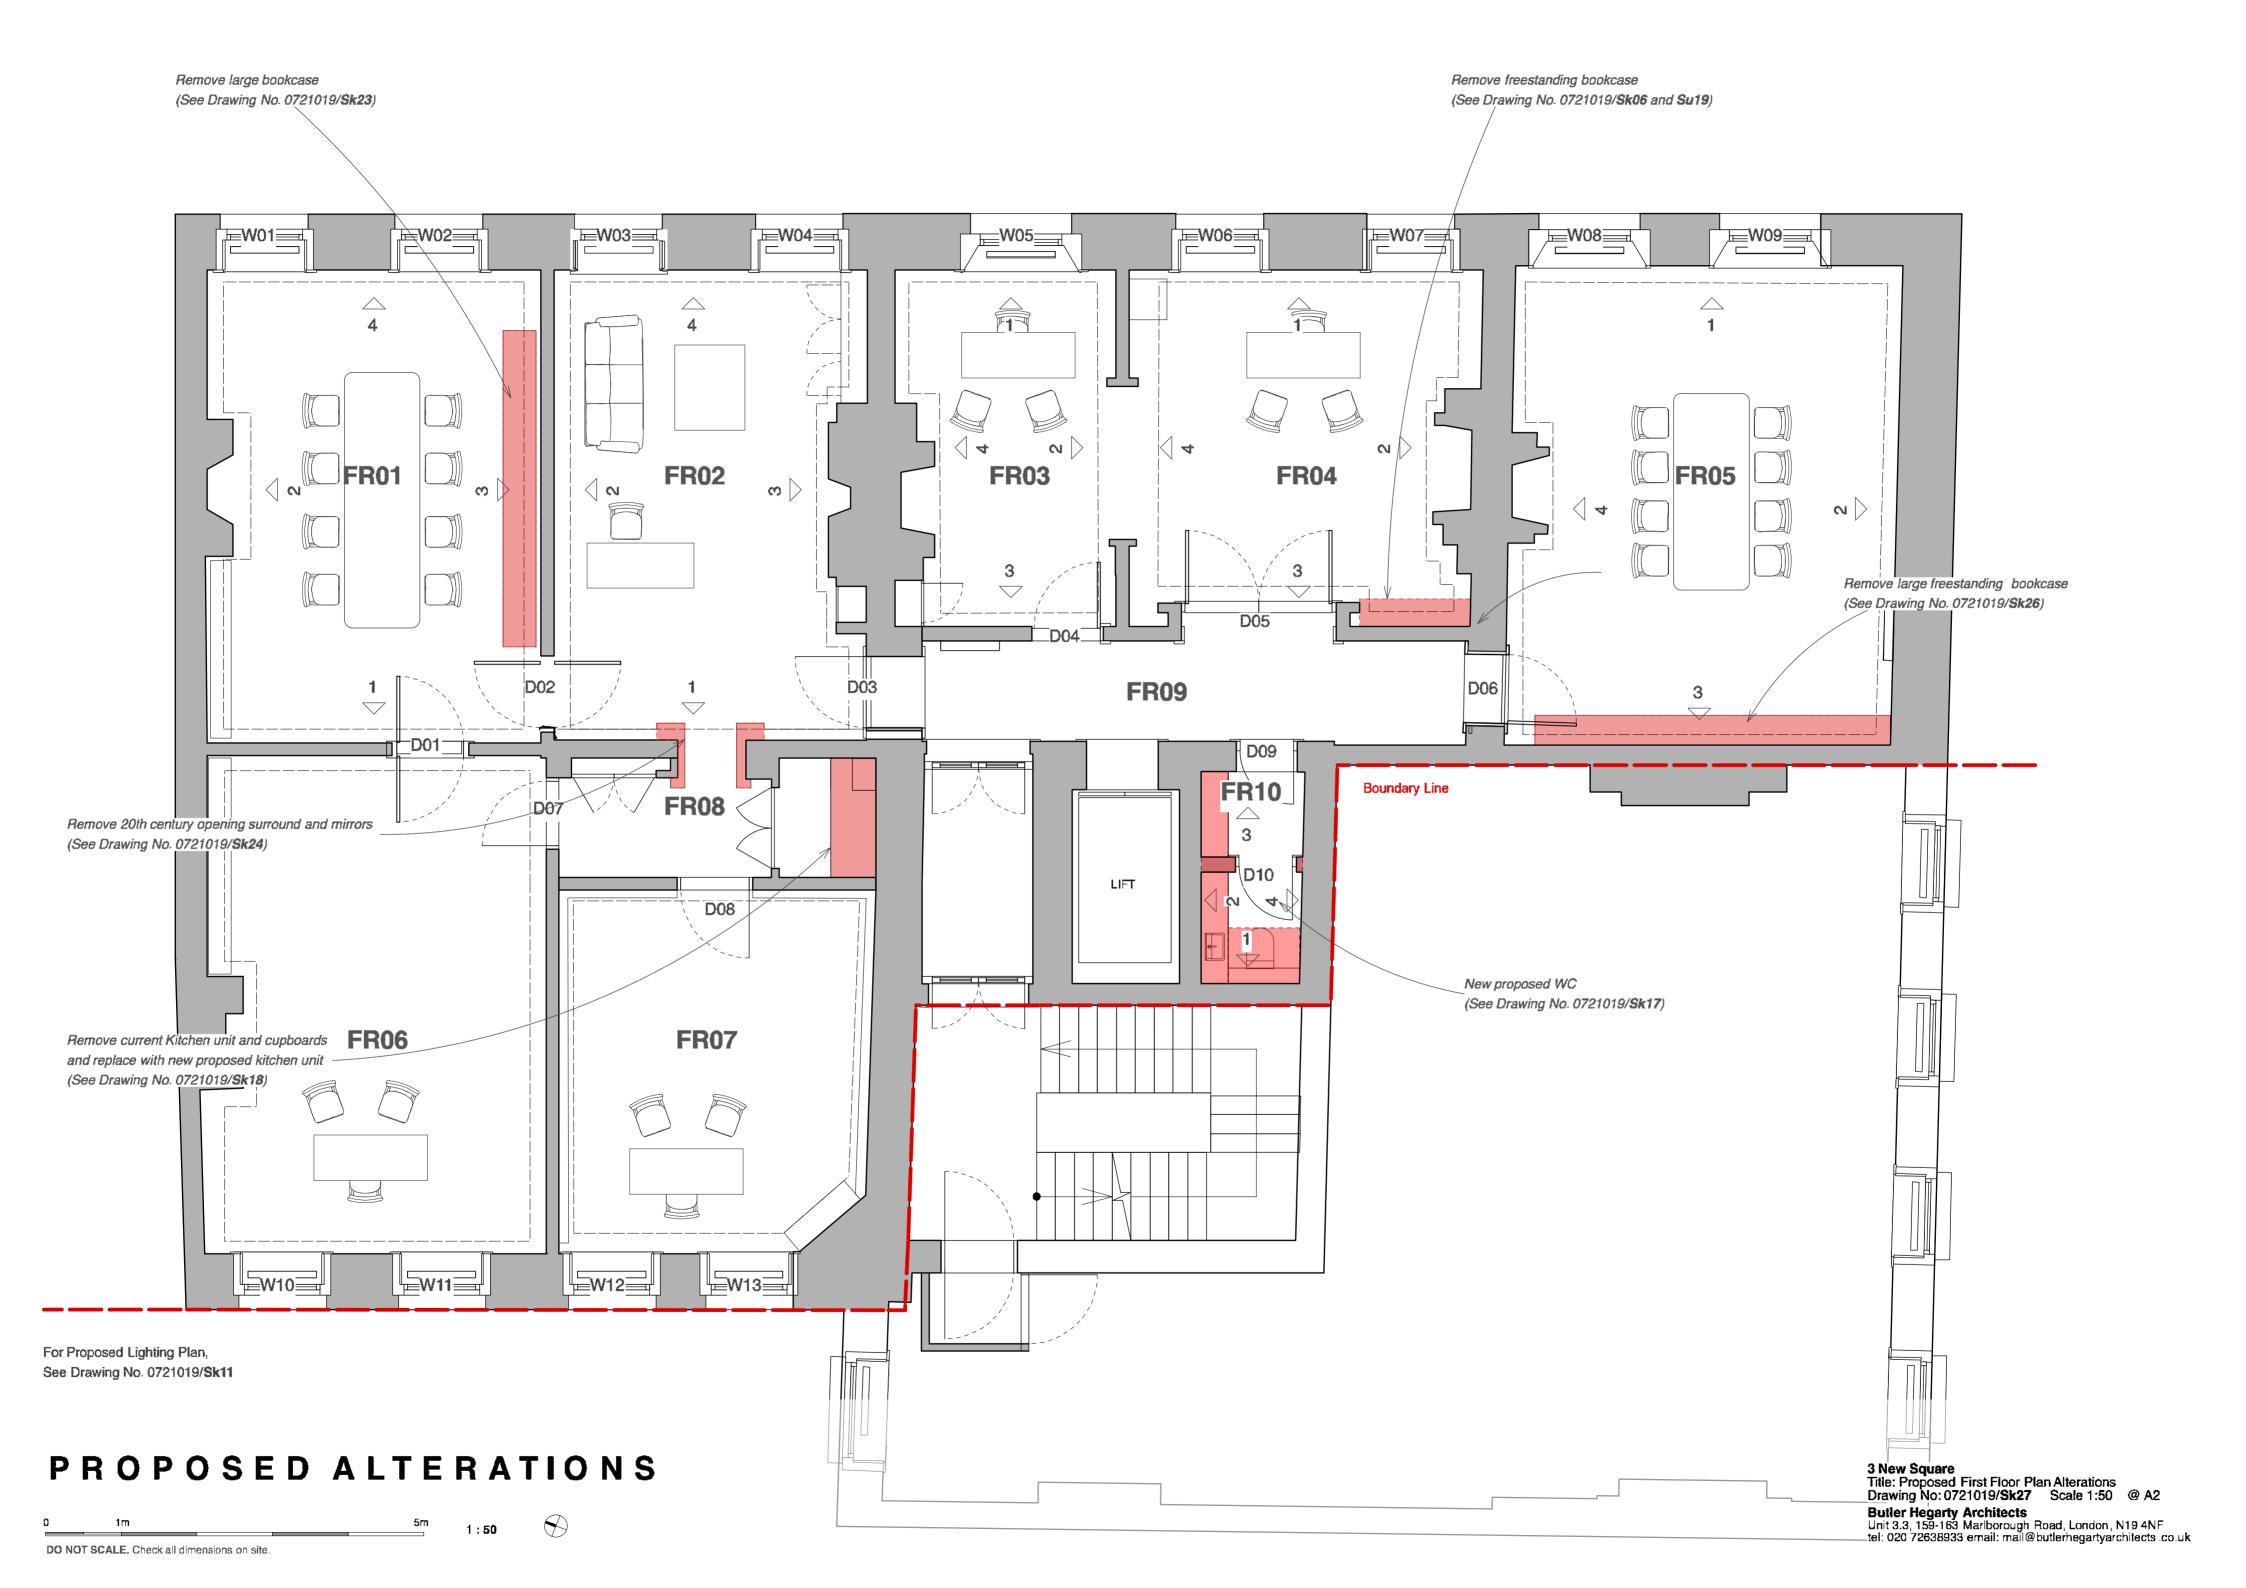

| General | Sk03 | Proposed Plan                                           | A2 | 1:50     |
|---------|------|---------------------------------------------------------|----|----------|
| General | Sk27 | Proposed Alterations                                    | A2 | 1:50     |
| General | Sk11 | Proposed Light Fittings                                 | A3 | 1:100    |
| FR01    | Sk22 | Proposed Room FR01                                      | A3 | 1:50     |
|         | Su21 | Proposed Demolitions Room FR01 Elevation 3              | A3 | 1:20     |
|         | Sk23 | Proposed Room FR01 Elevation 3 / Details                | A3 | 1:20/1:2 |
| FR02    | Sk04 | Proposed Room FR02                                      | A3 | 1:50     |
|         | Su22 | Proposed Demolitions Room FR02 Elevation 1              | A3 | 1:20     |
|         | Sk24 | Proposed Room FR02 Elevation 1 / Details                | A3 | 1:20/1:2 |
|         | Sk25 | Proposed Room FR02 Details                              | A3 | 1:10/1:2 |
| FR03    | Sk10 | Proposed Room FR03                                      | A3 | 1:50     |
| FR04    | Sk06 | Proposed Room FR04                                      | A3 | 1:50     |
| FR05    | Sk21 | Proposed Room FR05                                      | A3 | 1:50     |
|         | Su24 | Proposed Demolitions Room FR05 Elevation 3              | A3 | 1:20     |
|         | Sk26 | Proposed Room FR05 Elevation 3                          | A3 | 1:50     |
| FR08    | Sk18 | Proposed Kitchen FR08                                   | A3 | 1:25     |
| FR10    | Sk17 | Proposed WC FR10                                        | A3 | 1:25     |
| General |      | Three New Square Radiator Grills (Nicola Lovell Design) | A4 | 1:20     |