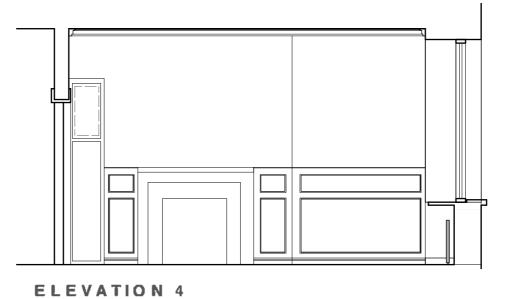

### PROPOSED ELEVATIONS ROOM FR02

1:50

3 New Square

Title: Proposed Room FR02 Elevation Drawing No: 0721019/**Sk04** Scale 1:50 @ A3

**Butler Hegarty Architects** 

Unit 3.3, 159-163 Marlborough Road, London, N19 4NF tel: 020 72638933 email: mail@butlerhegartyarchitects.co.uk For existing Plan and Elevations 1-4, see Drawing No. 0721019/Su10

For photographs as existing, please see 'Photographs of Existing Chambers'

**ELEVATION 1** 

Elements to be removed