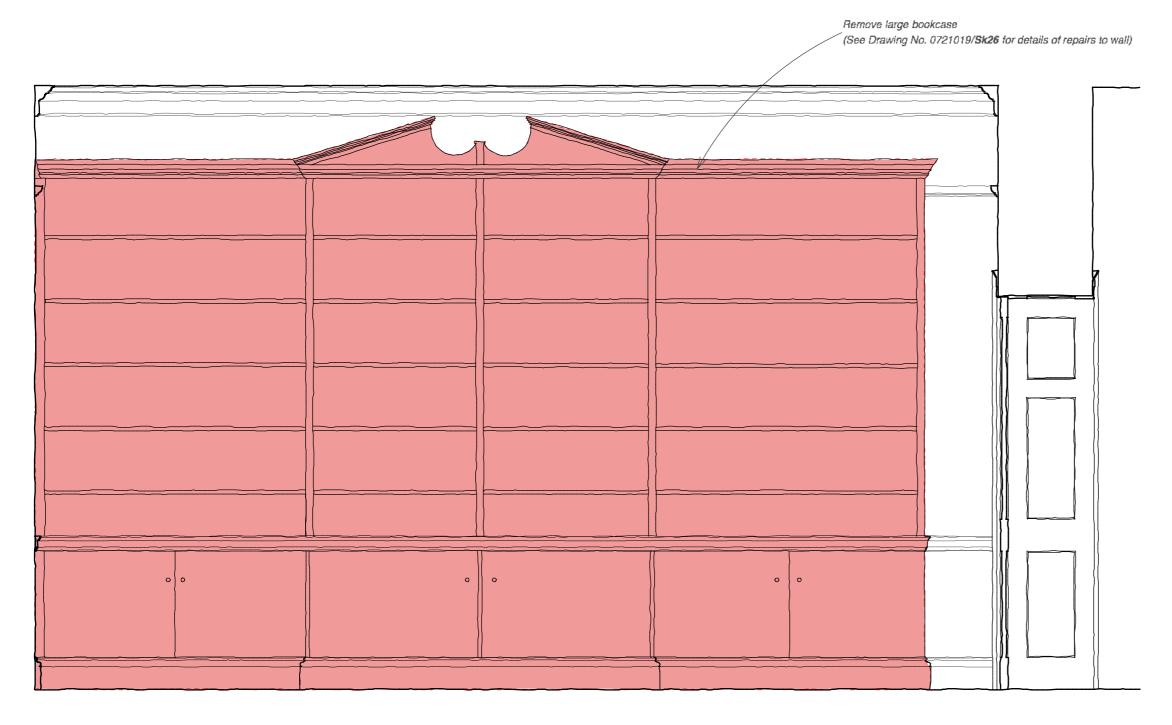

# PROPOSED ROOM FR05 ELEVATION 3

0 1m 2m 1 : 20

3 New Square
Title: Proposed Room FR05 Elevation 3
Drawing No: 0721019/Sk26 Scale 1:20 @ A3

See Drawing No. 0721019/Sk11 for new light fittings

For photographs as existing, please see 'Photographs of **Existing Chambers'** 