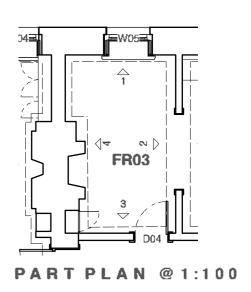

# PROPOSED ELEVATIONS ROOM FR03

1:50

3 New Square
Title: Proposed Elevations Room FR03
Drawing No: 0721019/Sk10 Scale 1:50 @ A3