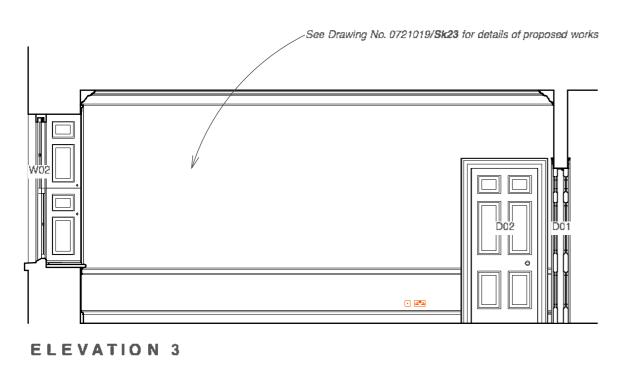

# PROPOSED ELEVATIONS ROOM FR01

1m 1:50 3 New Square

Title: Elevation of Proposed Room FR01
Drawing No: 0721019/**Sk22** Scale 1:50 @ A3

For existing Plan and Elevations 1-4, see Drawing No. 0721019/Su20

For photographs as existing, please see 'Photographs of Existing Chambers'

**ELEVATION 3** 

For details of proposed Elevation 3, see Drawing No. 0721019/Sk23

For proposed radiator grills, see Drawing 'Three New Square Radiator Grills'