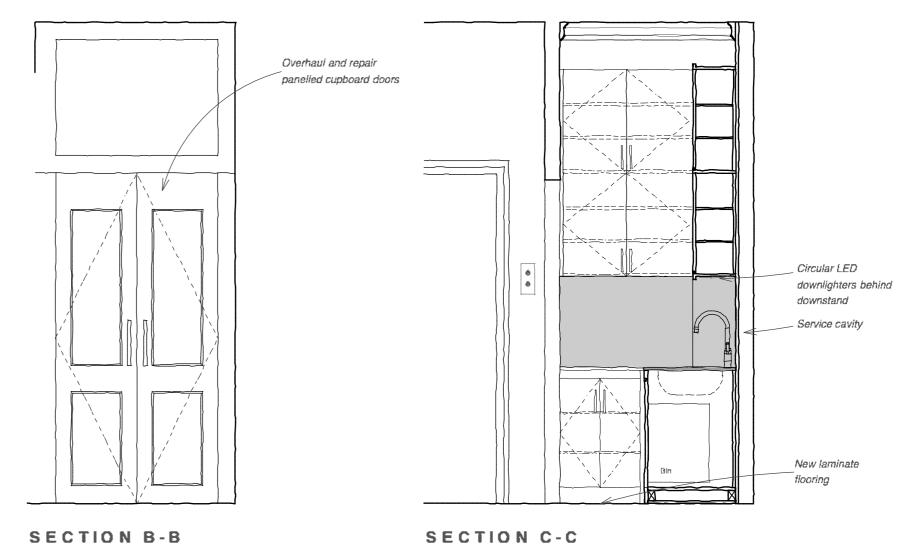

# PROPOSED KITCHENETTE ROOM FR08

0.5m

**PLAN** @ 1:25

3 New Square
Title: Proposed Kitchenette
Drawing No: 0721019/Sk18 Scale 1:25 @ A3

**ELEVATION 1** 

**ELEVATION 2** 

See Drawing No. 0721019/Su25 for existing elevations

See Drawing No. 0721019/Sk11 for new light fittings

For photographs as existing, please see 'Photographs of Existing Chambers'

**ELEVATION 3** 

**ELEVATION 4** 