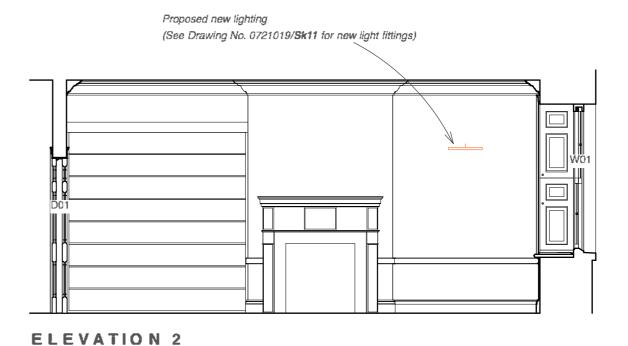

**ELEVATION 4** 

match existing door D02

#### For proposed Elevation 1 and detail drawings, see Drawings No. 0721019/Sk24 and Sk25

Proposed new lighting

(See Drawing No. 0721019/Sk11 for new light fittings)

Proposed elements