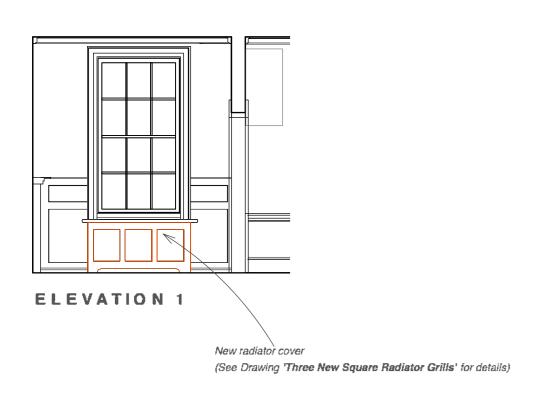

### PROPOSED ELEVATIONS ROOM FR02

1:50

3 New Square

Title: Proposed Room FR02 Elevation Drawing No: 0721019/**Sk04** Scale 1:50 @ A3

**Butler Hegarty Architects** 

Unit 3.3, 159-163 Marlborough Road, London, N19 4NF tel: 020 72638933 email: mail@butlerhegartyarchitects.co.uk For existing Plan and Elevations 1-4, see Drawing No. 0721019/Su10

For photographs as existing, please see 'Photographs of Existing Chambers'

**ELEVATION 1** 

Elements to be removed

3 New Square
Title: Proposed Room FR02 Elevation 1 Details
Drawing No: 0721019/Sk25 Scale 1:10 / 1:2 @ A3

For details of proposed radiator cover, see 'Three New Square Radiator Grills' by Nicola Lovell Design