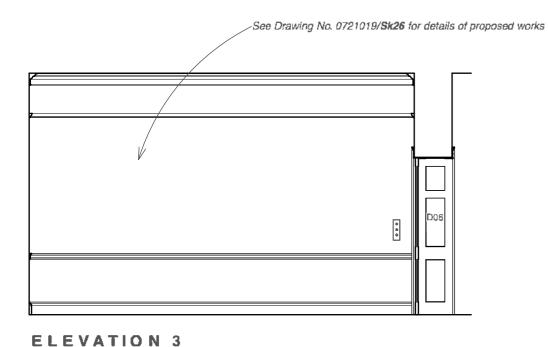

**ELEVATION 3** 

# DEMOLITIONS ROOM FR05 ELEVATION 3

1:20

3 New Square
Title: Elevation 3 of Proposed Removals Room FR05
Drawing No: 0721019/Su24 Scale 1:20 @ A3

Removed Elements/ Repairs