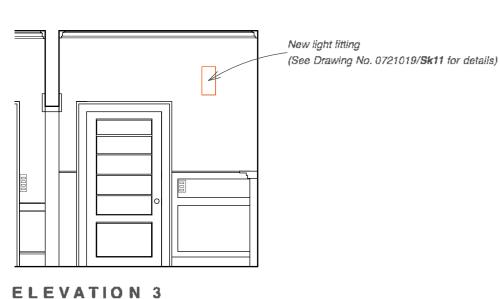

### PROPOSED ELEVATIONS ROOM FR02

1:50

3 New Square

Title: Proposed Room FR02 Elevation Drawing No: 0721019/**Sk04** Scale 1:50 @ A3

**Butler Hegarty Architects** 

Unit 3.3, 159-163 Marlborough Road, London, N19 4NF tel: 020 72638933 email: mail@butlerhegartyarchitects.co.uk For existing Plan and Elevations 1-4, see Drawing No. 0721019/Su10

For photographs as existing, please see 'Photographs of Existing Chambers'

**ELEVATION 1** 

Elements to be removed

#### For proposed Elevation 1 and detail drawings, see Drawings No. 0721019/Sk24 and Sk25

Proposed new lighting

(See Drawing No. 0721019/Sk11 for new light fittings)

Proposed elements