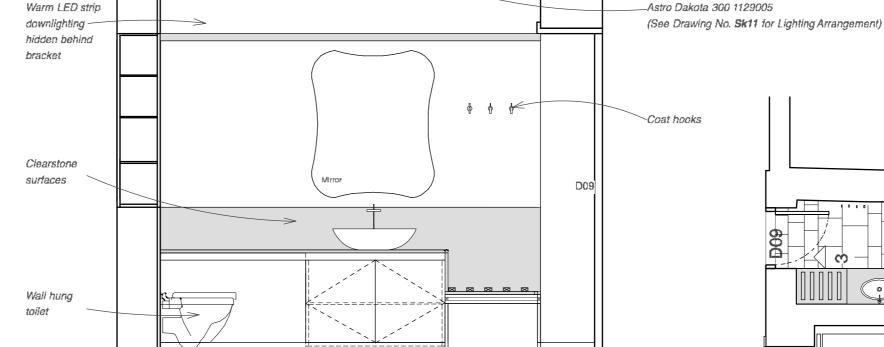

# PROPOSED WC ELEVATIONS ROOM FR10

0 0.5m 2.5m 1 : **25** 

Butler Hegarty Architects
Unit 3.3, 159-163 Marlborough Road, London, N19 4NF
tel: 020 72638933 email: mail@butlerhegartyarchitects.co.uk

3 New Square
Title: Proposed WC Elevations
Drawing No: 0721019/Sk17 Scale 1:25 @ A3