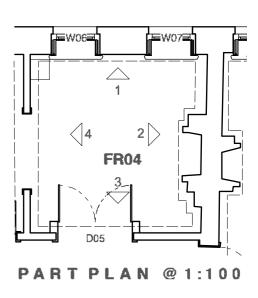

# PROPOSED ELEVATIONS ROOM FR04

1:50

3 New Square
Title: Proposed Room FR04 Elevations
Drawing No: 0721019/Sk06 Scale 1:50 @ A3

For proposed Elevation 3, see Drawing No. 0721019/Sk26

**ELEVATION 1** 

**ELEVATION 2** 