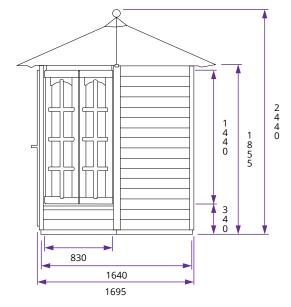

## Specification

- Overall External Dimensions: 2.48m x 2.14m (8' 1" x 7' 0")
- External Width: 1.89m (6' 2")
   External Depth: 1.69m (5' 6")
   Internal Width: 1.79m (5' 10")
   Internal Depth: 1.57m (5' 1")
- Internal Area (m²): 2.13m²
  Ridge Height: 2.44m (8' 0")
- Internal Eaves Height: 1.82m (5' 11")
  Wall Thickness Options: 16mm
- Walls: Spruce
- Roof & Floor: 10mm MFP Board
   Floor Bearers: Pressure Treated

- Door Style: French Doors, Fully Glazed
- Door Opening Size: 1.67m x 0.81m (5' 2" x 2' 7")
- Door Locking System: Cylinder Lock
- Windows: 2 French style opening
- Window Opening Size: 1.42m x 0.38m (4' 7" x 1' 2")
- Glazing Material: 4mm Toughened Glass
- Approx. Assembly Time: 1 2 Days\*
- \*This is an approximate time only, based on 2 people.
  Assembly time may vary depending on season/weather conditions, foundation type, ability of those constructing, etc
- **Please Note:** All fixings needed for assembly are supplied