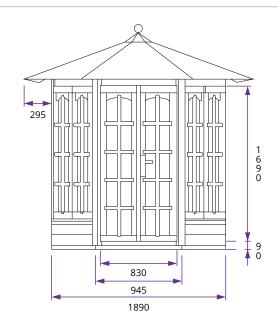

## Specification

- Overall External Dimensions: 2.48m x 2.14m (8' 1" x 7' 0")
- External Width: 1.89m (6' 2")
   External Depth: 1.69m (5' 6")
   Internal Width: 1.79m (5' 10")
   Internal Depth: 1.57m (5' 1")
- Internal Area (m²): 2.13m²
  Ridge Height: 2.44m (8' 0")
- Internal Eaves Height: 1.82m (5' 11")
  Wall Thickness Options: 16mm
- Walls: Spruce
- Roof & Floor: 10mm MFP Board
   Floor Bearers: Pressure Treated

- Door Style: French Doors, Fully Glazed
- Door Opening Size: 1.67m x 0.81m (5' 2" x 2' 7")
- Door Locking System: Cylinder Lock
- Windows: 2 French style opening
- Window Opening Size: 1.42m x 0.38m (4' 7" x 1' 2")
- Glazing Material: 4mm Toughened Glass
- Approx. Assembly Time: 1 2 Days\*
- \*This is an approximate time only, based on 2 people.
  Assembly time may vary depending on season/weather conditions, foundation type, ability of those constructing, etc
- **Please Note:** All fixings needed for assembly are supplied