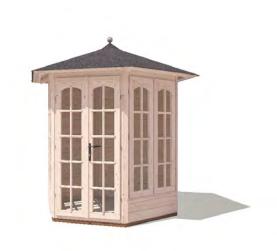

## Vantage 190 Summerhouse W1.9m x D1.69m

## Specification

- Overall External Dimensions: 2.48m x 2.14m (8' 1" x 7' 0")
- External Width: 1.89m (6' 2")
   External Depth: 1.69m (5' 6")
   Internal Width: 1.79m (5' 10")
   Internal Depth: 1.57m (5' 1")
- Internal Area (m²): 2.13m²
  Ridge Height: 2.44m (8' 0")
- Internal Eaves Height: 1.82m (5' 11")
  Wall Thickness Options: 16mm
- Walls: Spruce
- Roof & Floor: 10mm MFP Board
   Floor Bearers: Pressure Treated