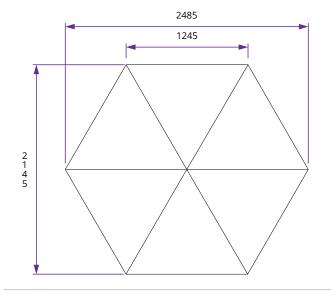

## Specification

- Overall External Dimensions: 2.48m x 2.14m (8' 1" x 7' 0")
- External Width: 1.89m (6' 2")
   External Depth: 1.69m (5' 6")
   Internal Width: 1.79m (5' 10")
   Internal Depth: 1.57m (5' 1")
- Internal Area (m²): 2.13m²
  Ridge Height: 2.44m (8' 0")
- Internal Eaves Height: 1.82m (5' 11")
  Wall Thickness Options: 16mm
- Walls: Spruce
- Roof & Floor: 10mm MFP Board
   Floor Bearers: Pressure Treated