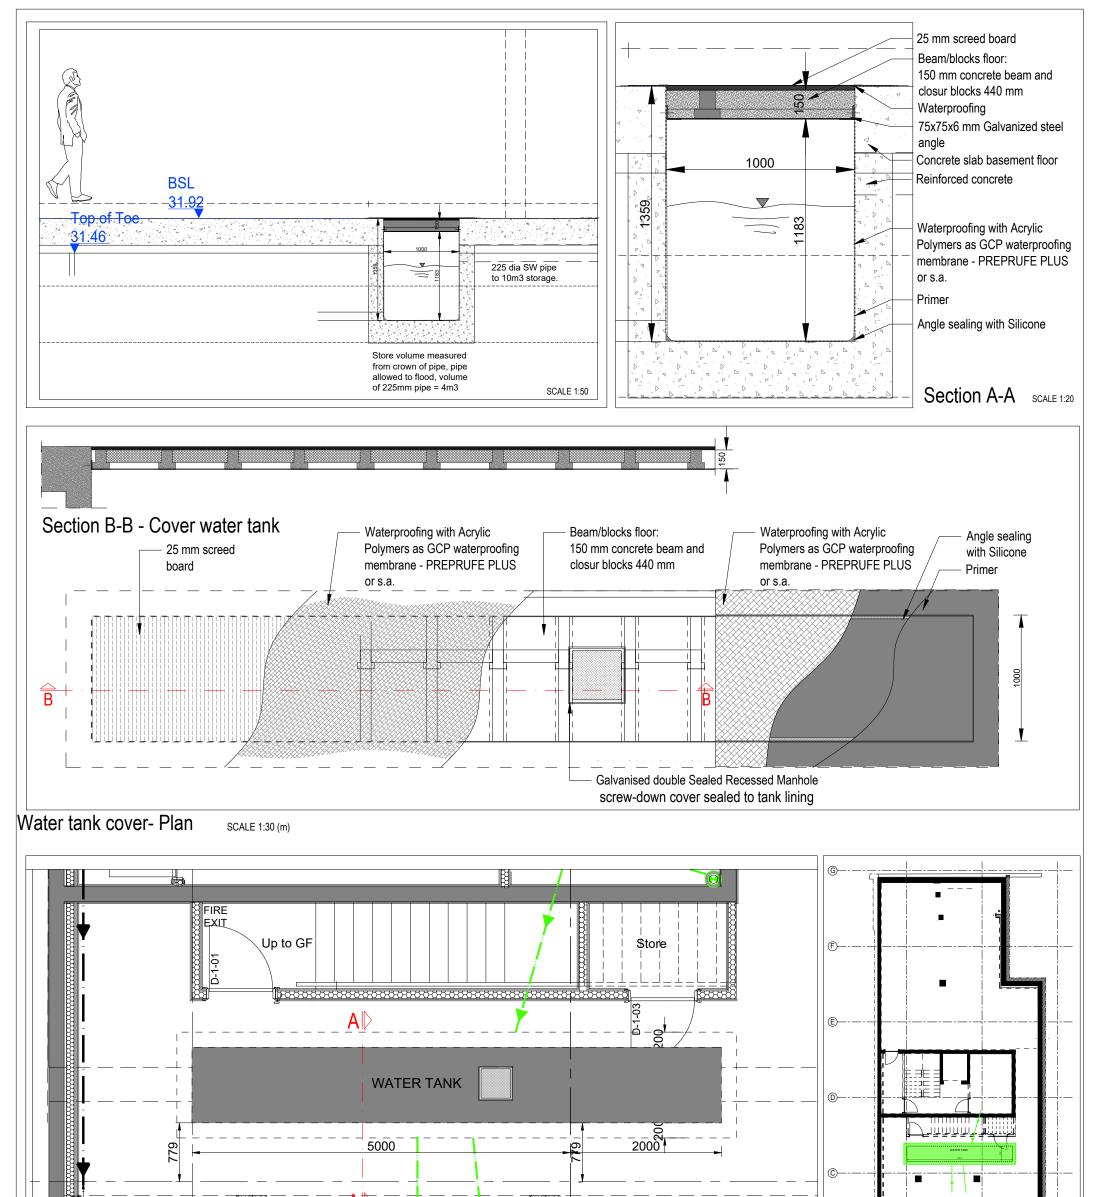

| DETAIL-33 Water Tank basement floor plan<br>NOTES:<br>Do not scale from drawing. Dimensions are shown in millimetres.<br>All dimensions to be checked on site. Please consult with the architect in the event of an anomoly or<br>Please also refer to the structural engineer's details and specification for structural information and the |                                                                                  |                                   |
|-----------------------------------------------------------------------------------------------------------------------------------------------------------------------------------------------------------------------------------------------------------------------------------------------------------------------------------------------|----------------------------------------------------------------------------------|-----------------------------------|
| P.H.D. ASSOCIATES<br>BRAEMAR HOUSE<br>WATER LANE<br>STANSTED, ESSEX<br>CM24 8BJ<br>TEL: 01279 817342<br>EMAIL: INFO@PHDASSOCIATES.CO.UK                                                                                                                                                                                                       | Project<br>52 Holmes Road<br>London NW5 3AB<br>Residential & Commercial Develop. | Date 13/06/2019                   |
|                                                                                                                                                                                                                                                                                                                                               |                                                                                  | Drawn By<br>VM                    |
|                                                                                                                                                                                                                                                                                                                                               | Drawing<br>Water Tank<br>Detail 33                                               | Scale<br>1:10@A3                  |
|                                                                                                                                                                                                                                                                                                                                               |                                                                                  | Drawing Number<br>1816/BC/D/A3/33 |