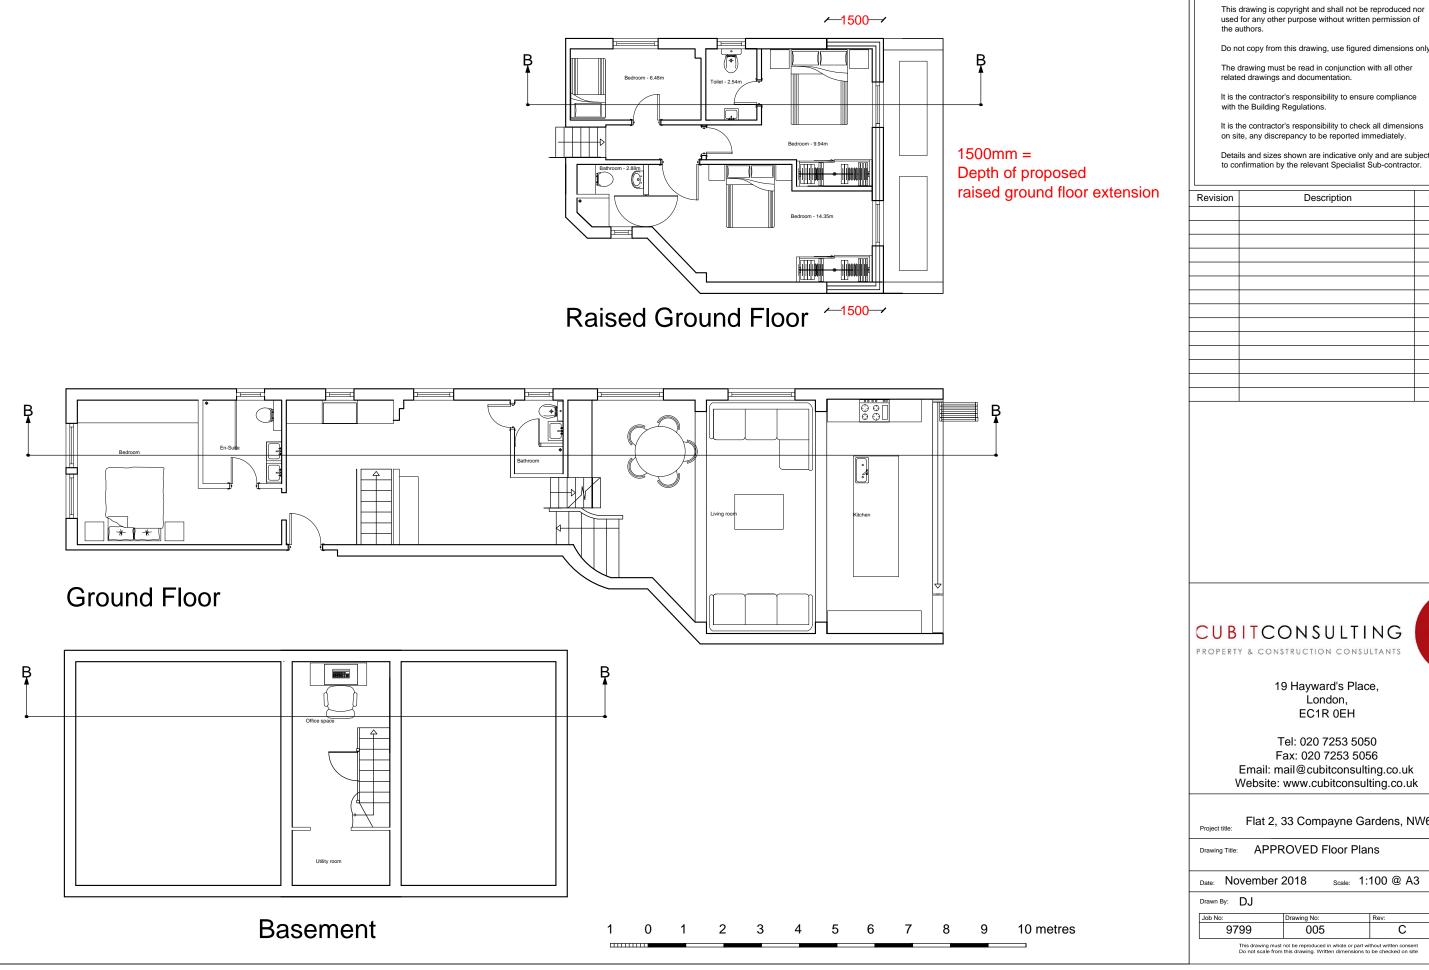

Fax: 020 7253 5056 Email: mail@cubitconsulting.co.uk

Flat 2, 33 Compayne Gardens, NW6 3DD

Scale: 1:100 @ A3

| Job No:                                                                      | Drawing No: | Rev: |  |  |
|------------------------------------------------------------------------------|-------------|------|--|--|
| 9799                                                                         | 005         | С    |  |  |
| This drawing must not be reproduced in whole or part without written consent |             |      |  |  |