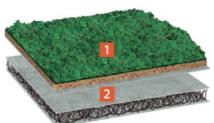

| Product                                                              | Description                                                                                                                                                                                                                                                                         | thickness | weight  |
|----------------------------------------------------------------------|-------------------------------------------------------------------------------------------------------------------------------------------------------------------------------------------------------------------------------------------------------------------------------------|-----------|---------|
| 1 XF301<br>Sedum Blanket                                             | This is the lightest weight all in one system available. It comprises mature sedum on 20mm of extensive substrate and incorporating a multifunctional water retention and filter layer. The system is suitable for both new build construction and retrofit refurbishment projects. | 28mm      | 44Kg/m² |
| 2 SDF Mat                                                            | Multifunctional drainage, filtration and protection layer manufactured from ultraviolet resistant nylon woven loops, which are thermally bonded to geotextile filter fleece facings.                                                                                                | 20mm      | 1Kg/m²  |
| Green Roof Build up<br>(fully saturated, excludes the waterproofing) |                                                                                                                                                                                                                                                                                     | 48mm      | 45Kg/m² |

Bauder sedum blanket system summary