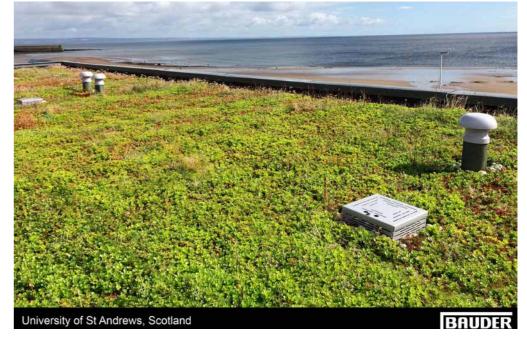

Species are self-propagating and they develop according to the location.

Annual maintenance will be carried out and fertiliser will be used to maintain the variety of plants.

Reference of Bauder sedum blanket green roof. University of St Andrews, Scotland