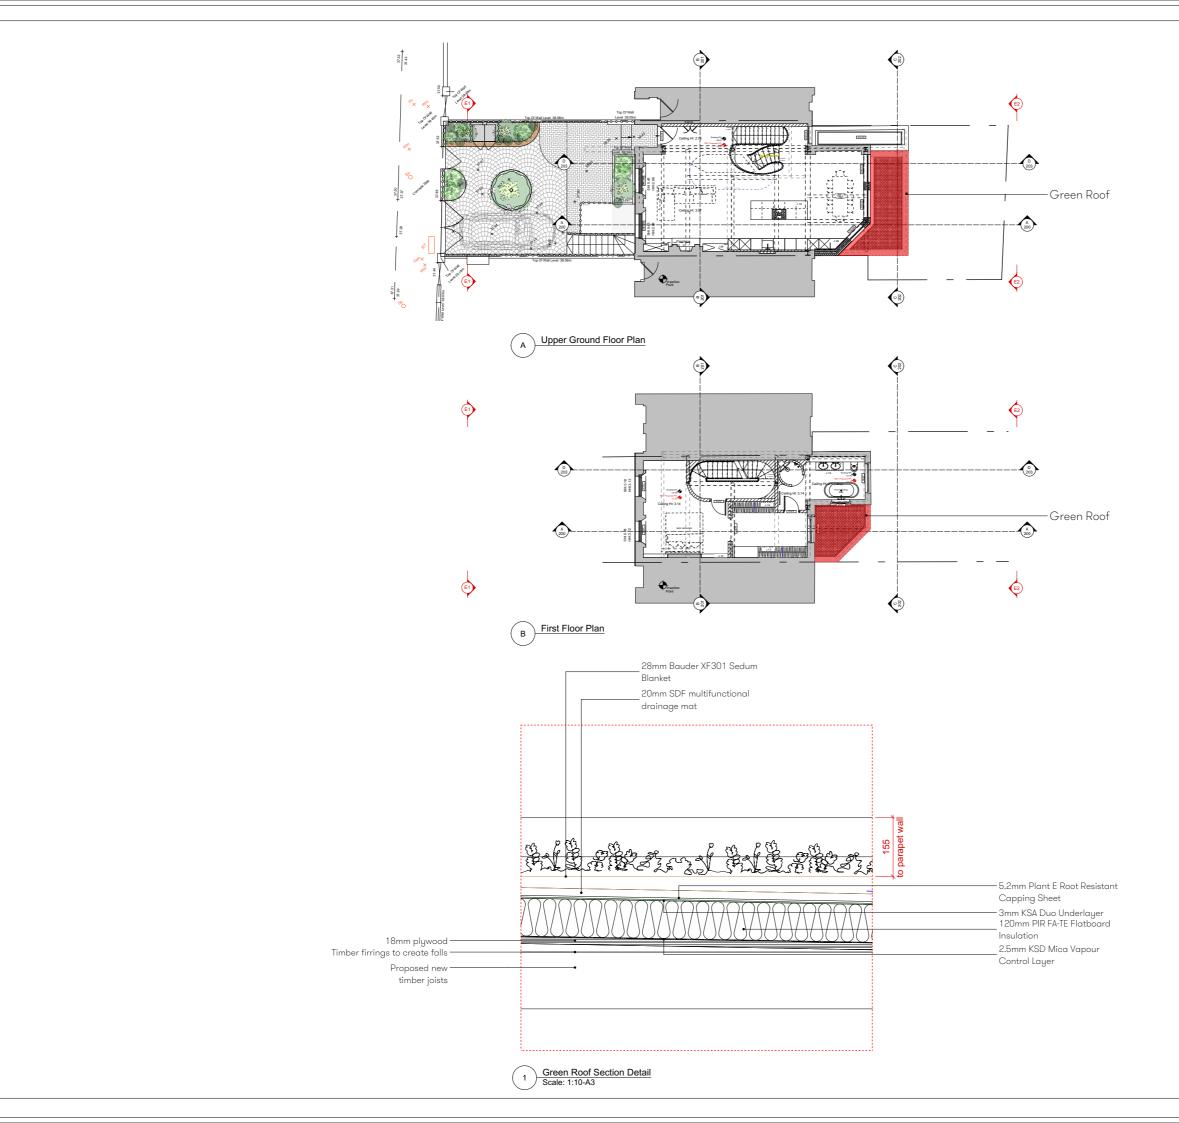

5. Prior to commencement of development, full details in respect of the living roof in the area indicated on the approved ground floor and first floor plans shall be submitted to and approved by the local planning authority. The details shall include:

- i. a detailed scheme of maintenance
- ii. sections at a scale of 1:20 with manufacturers details and showing a variation of substrate depth
- iii. full details of planting species and density

We look forward to receiving confirmation that the application has been validated and that the details provided are satisfactory for you to discharge the condition.