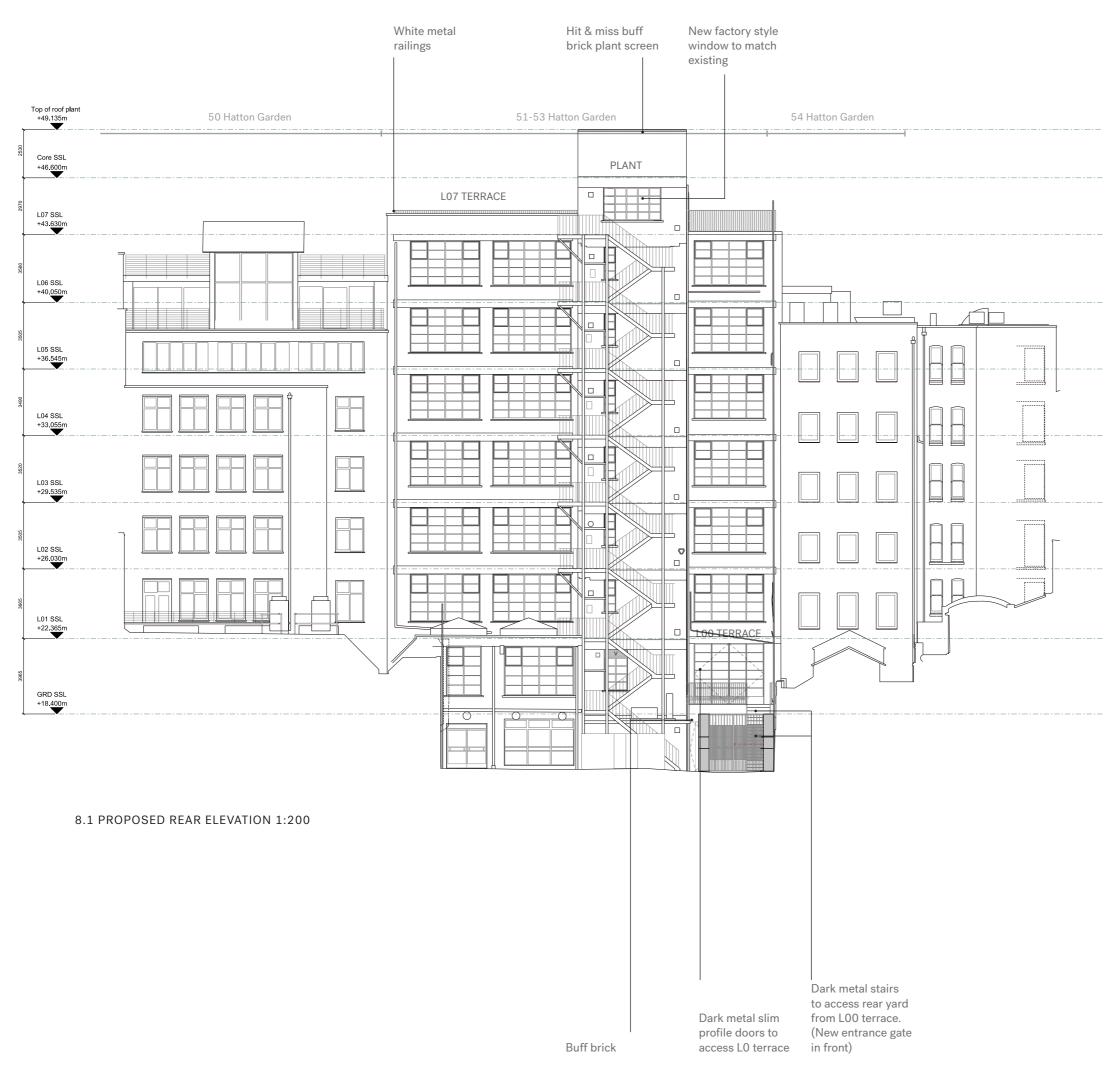

FOR PLANNING

PROJECT NUMBER

13551 PROJECT 51-53 HATTON GARDEN CLIENT DORRINGTON MIDTOWN LTD 15.05.2020 DRAWING TITLE PROPOSED REAR ELEVATION 1:100 @ A1 / 1:200 @ A3 DRAWN BY / CHECKED BY / APPROVED BY YH/DC/DC DRAWING NUMBER 13551-A-XX-00-13