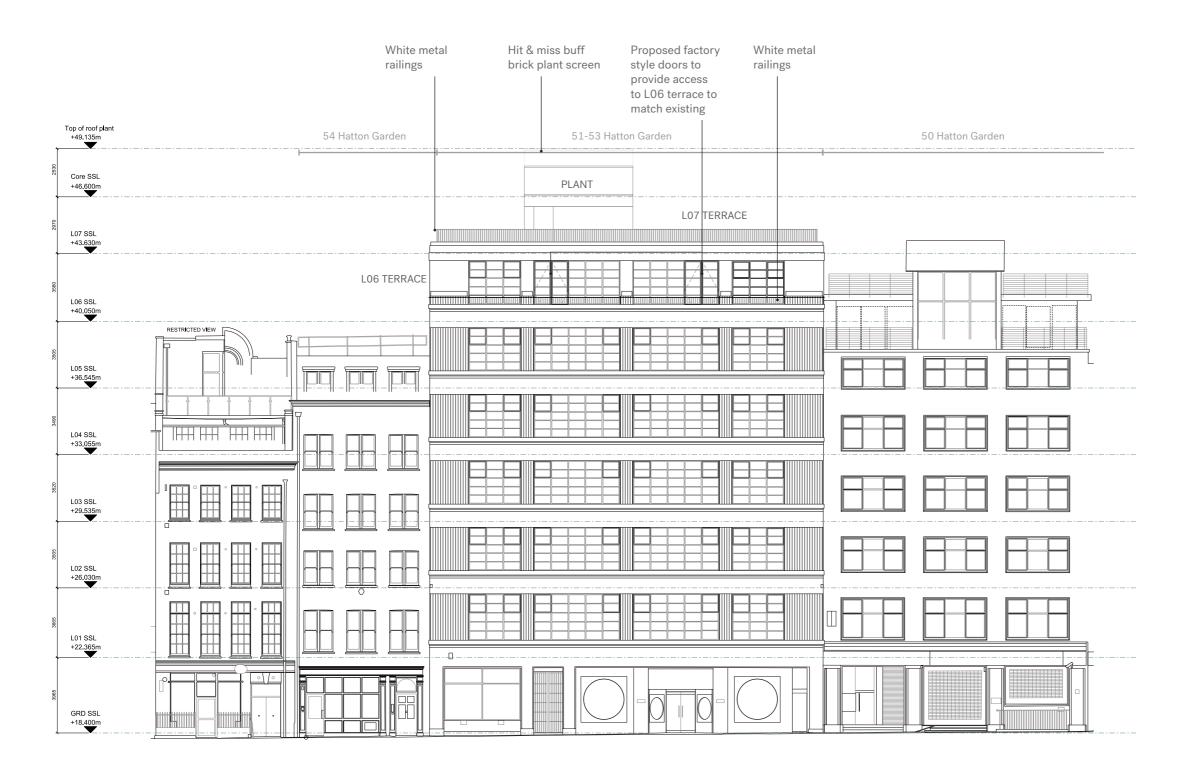

EXISTING & PROPOSED HATTON PLACE ENTRANCE GATE

ELEVATION

8.0 PROPOSED STREET ELEVATION 1:200

This drawing is copyright Piercy&Company. Do not scale from this drawing. All dimensions and levels to be checked on site by the contractor and such dimensions to be his responsibility. Report all drawing errors, omissions and discrepancies to the architect.

FOR PLANNING

PROJECT NUMBER

13551 PROJECT 51-53 HATTON GARDEN CLIENT DORRINGTON MIDTOWN LTD DATE 15.05.2020 DRAWING TITLE PROPOSED FRONT ELEVATION 1:100 @ A1 / 1:200 @ A3 DRAWN BY / CHECKED BY / APPROVED BY YH/DC/DC DRAWING NUMBER 13551-A-XX-00-12