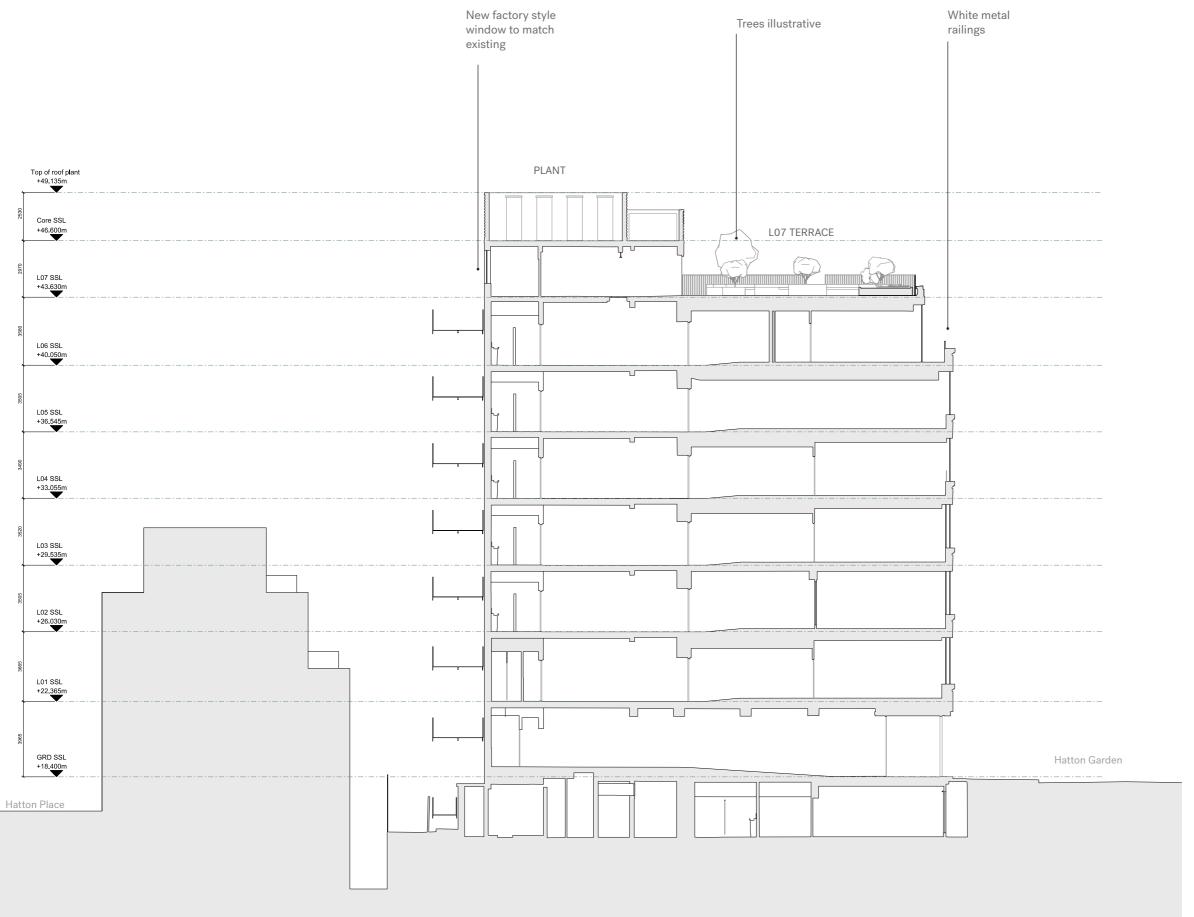

8.6 PROPOSED ROOF PLAN 1:200

8.7 PROPOSED SECTION AA 1:200

This drawing is copyright Piercy&Company. Do not scale from this drawing. All dimensions and levels to be checked on site by the contractor and such dimensions to be his responsibility. Report all drawing errors, omissions and discrepancies to the architect.

FOR PLANNING

PROJECT NUMBER 13551 PROJECT 51-53 HATTON GARDEN CLIENT DORRINGTON MIDTOWN LTD 15.05.2020 DRAWING TITLE PROPOSED SECTION AA 1:100 @ A1 / 1:200 @ A3 DRAWN BY / CHECKED BY / APPROVED BY YH/DC/DC DRAWING NUMBER 13551-A-XX-00-19