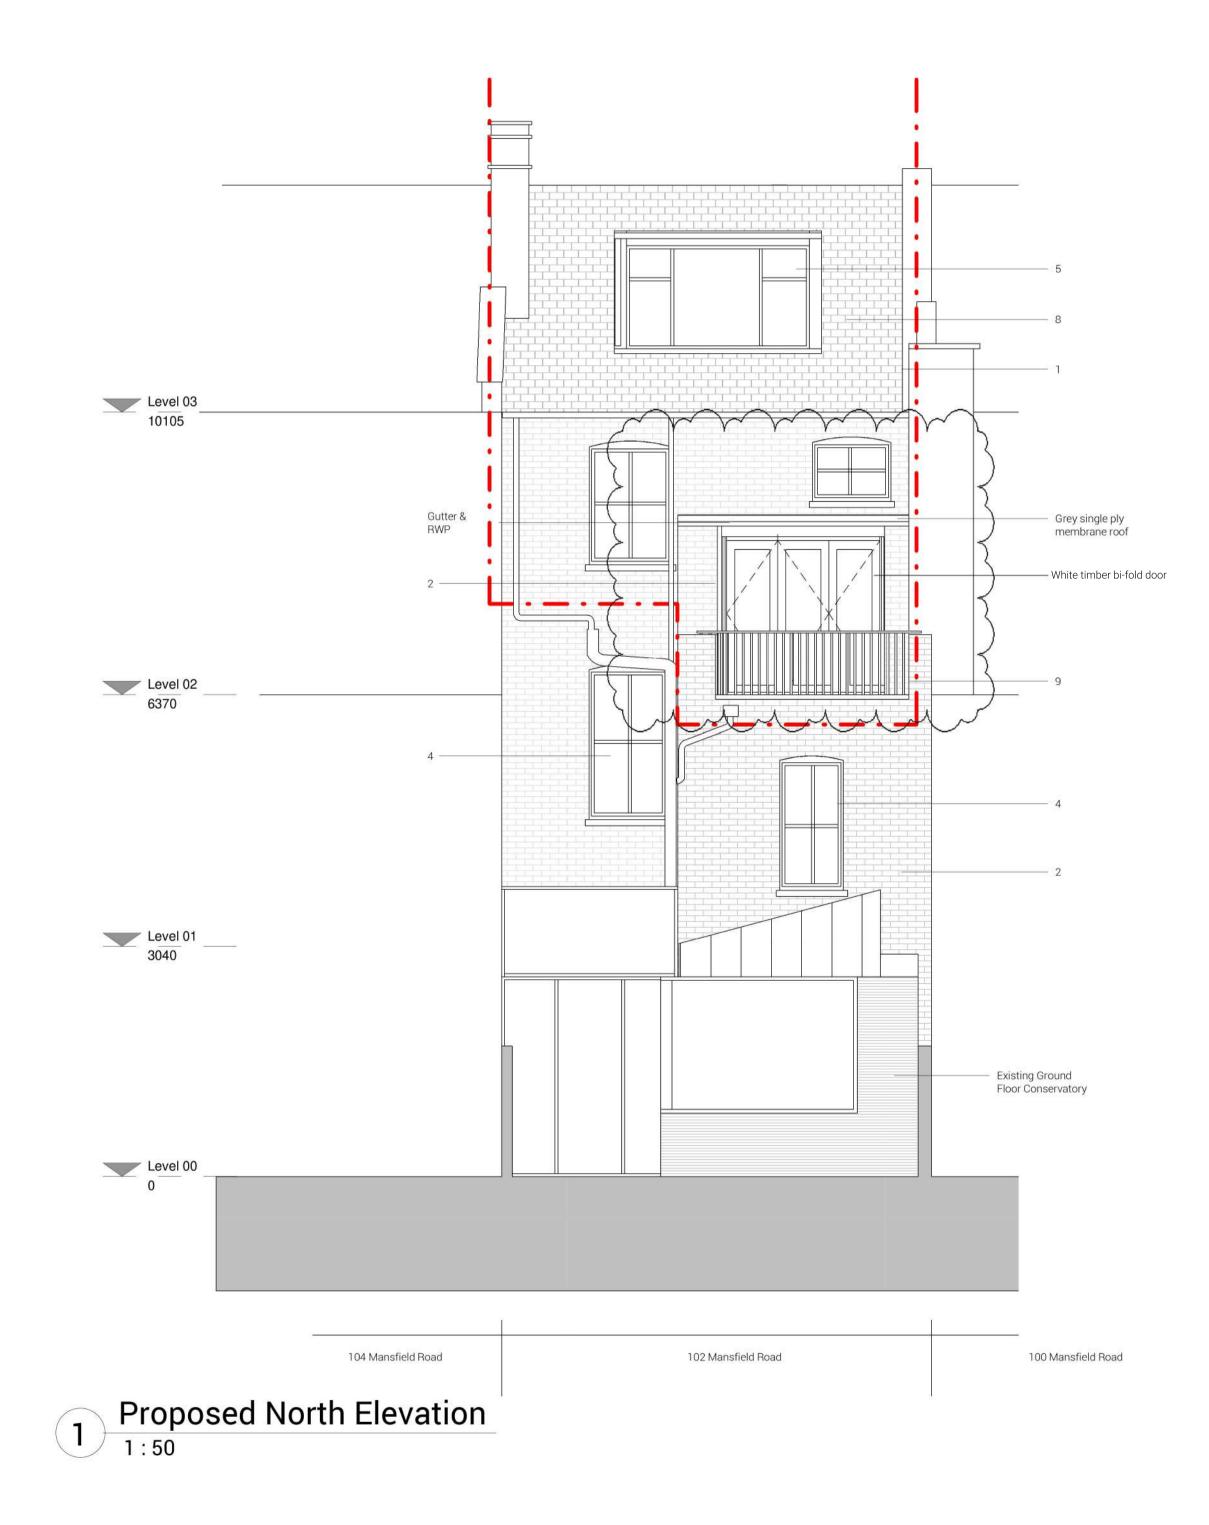

-

\_\_.\_.

1 - Roof Slate 2 - White Painted Brick

- a Aluminum
  4 White Timber Windows
  5 White PVC Windows
- 6 Corrigated Plastic7 Aluminium Frame Sliding Doors
- 8 Zinc Clad Dormer 9 Metal Balustrade

| Project                                     |            |          | Date    | 10.03.20 |
|---------------------------------------------|------------|----------|---------|----------|
| 102 Mansfield Road                          |            |          | Drawn   | OS       |
| Drawing Tit                                 | le         |          |         |          |
| GA Elevations - Proposed North<br>Elevation |            |          | Checked | MS       |
|                                             |            |          | Scale @ | 1 : 50   |
| Project                                     | Origin     | Zone/BLG | Level   |          |
| MR                                          | GS         | XX       | XX      |          |
| File type                                   | Discipline | Sheet no | Stage   | Rev      |
| DR                                          | Δ          | 31 004   | S0      | P03      |