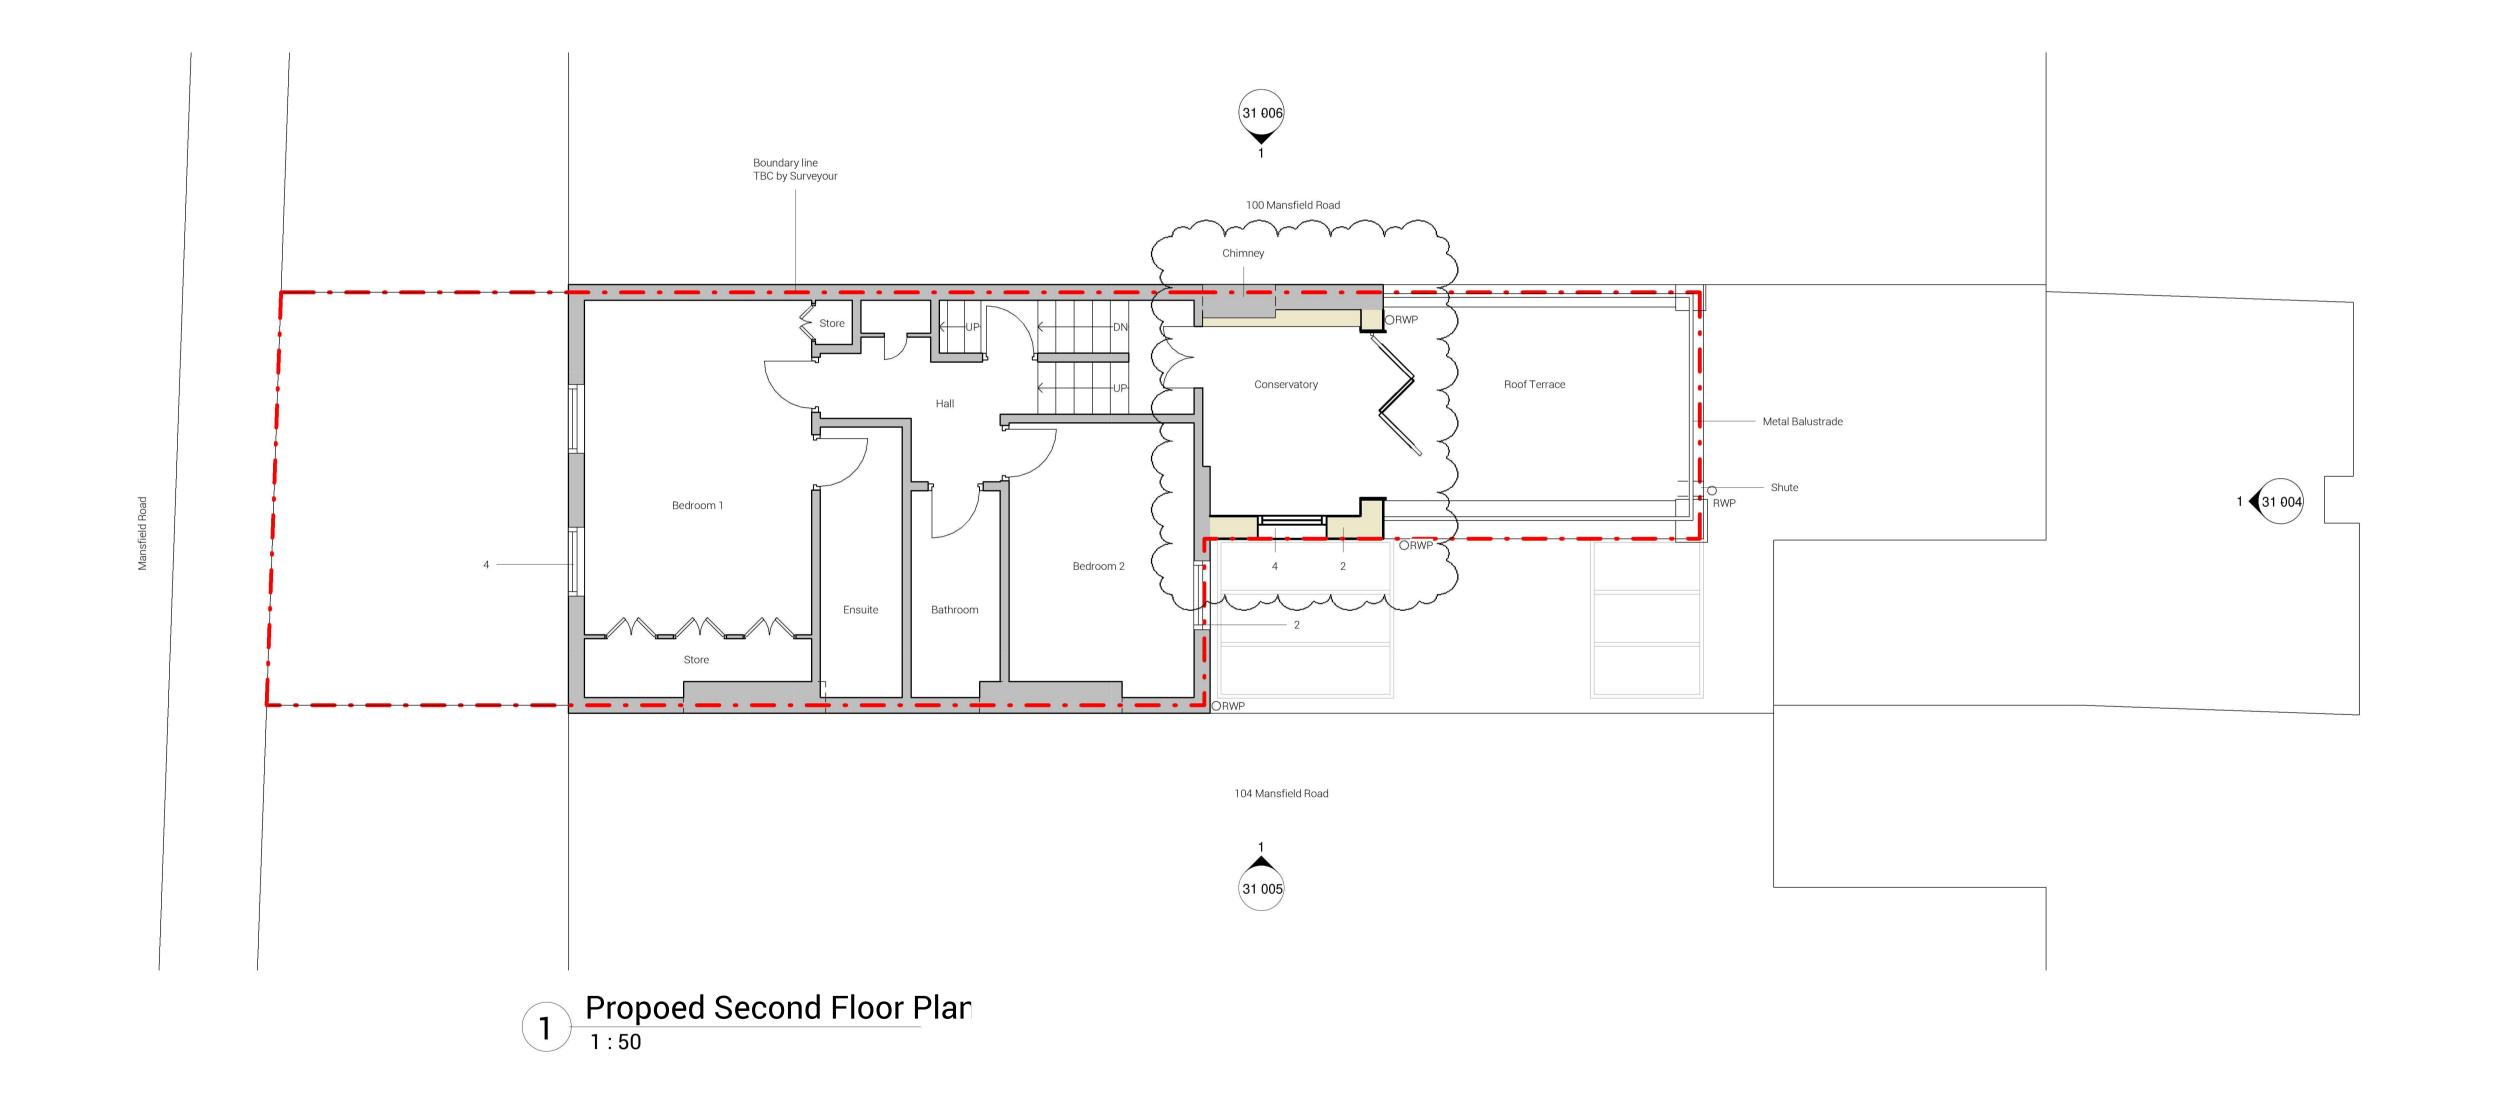

- Roof Slate
   White Painted Brick
   Aluminum
   White Timber Windows
   White PVC Windows

- 6 Corrigated Plastic
  7 Aluminium Frame Sliding Doors
- **8** Zinc Clad Dormer **9** Metal Balustrade

Indicative Boundary Line TBC by Surveyor

Walls legend

Existing walls

New walls

|   | 17.07.20 | Proposed bi-fold door updated from aluminium to timber<br>Proposed bi-fold has been reduced in width with the<br>introduction of brick. |
|---|----------|-----------------------------------------------------------------------------------------------------------------------------------------|
|   | 10.03.20 | Planning Submission                                                                                                                     |
| • | Date     | Description                                                                                                                             |
|   |          |                                                                                                                                         |

| Project<br>102 Mansfie | eld Boad    |          | Date    | 10.03.20 |
|------------------------|-------------|----------|---------|----------|
| Drawing Title          | cia rioda   | Drawn    | os      |          |
| •                      | oposed Leve | l 02     | Checked | MS       |
|                        |             |          | Scale @ | 1 : 50   |
| Project                | Origin      | Zone/BLG | Level   |          |
| MR                     | GS          | XX       | 02      |          |
| File type              | Discipline  | Sheet no | Stage   | Rev      |
| DR                     | Α           | 30 004   | S0      | P03      |