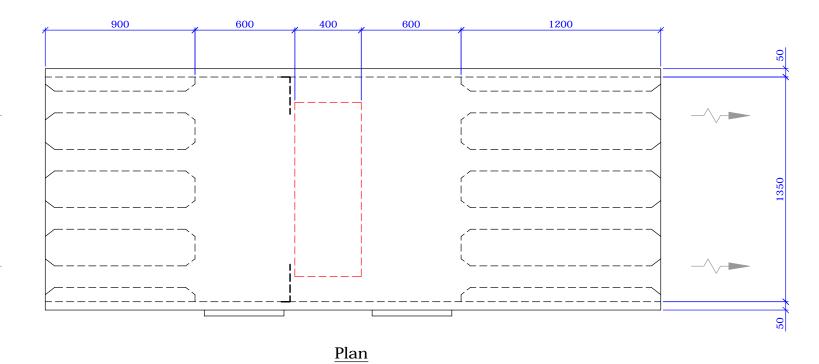

All aspects fabricated from pre galvanised steel sheet.
Optional powder coat finish to external surfaces to standard RAL colour.

Plant shown in red.

Side Elevation **End Elevation** 

COPYRIGHT © 2020
This drawing is supplied under the express condition that it is not communicated to any other person without the written permission of Noico Limited.