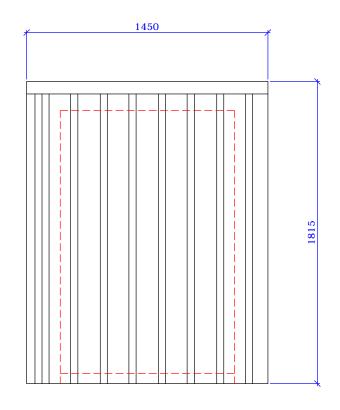

All aspects fabricated from pre galvanised steel sheet.
Optional powder coat finish to external surfaces to standard RAL colour.

Plant shown in red.

Side Elevation **End Elevation** 

COPYRIGHT © 2020
This drawing is supplied under the express condition that it is not communicated to any other person without the written permission of Noico Limited.