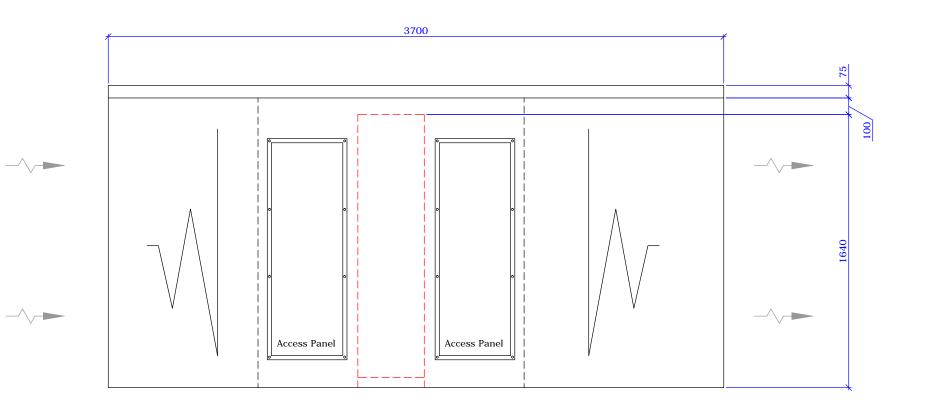

All aspects fabricated from pre galvanised steel sheet.
Optional powder coat finish to external surfaces to standard RAL colour.

Plant shown in red.

Side Elevation **End Elevation** 

COPYRIGHT © 2020
This drawing is supplied under the express condition that it is not communicated to any other person without the written permission of Noico Limited.