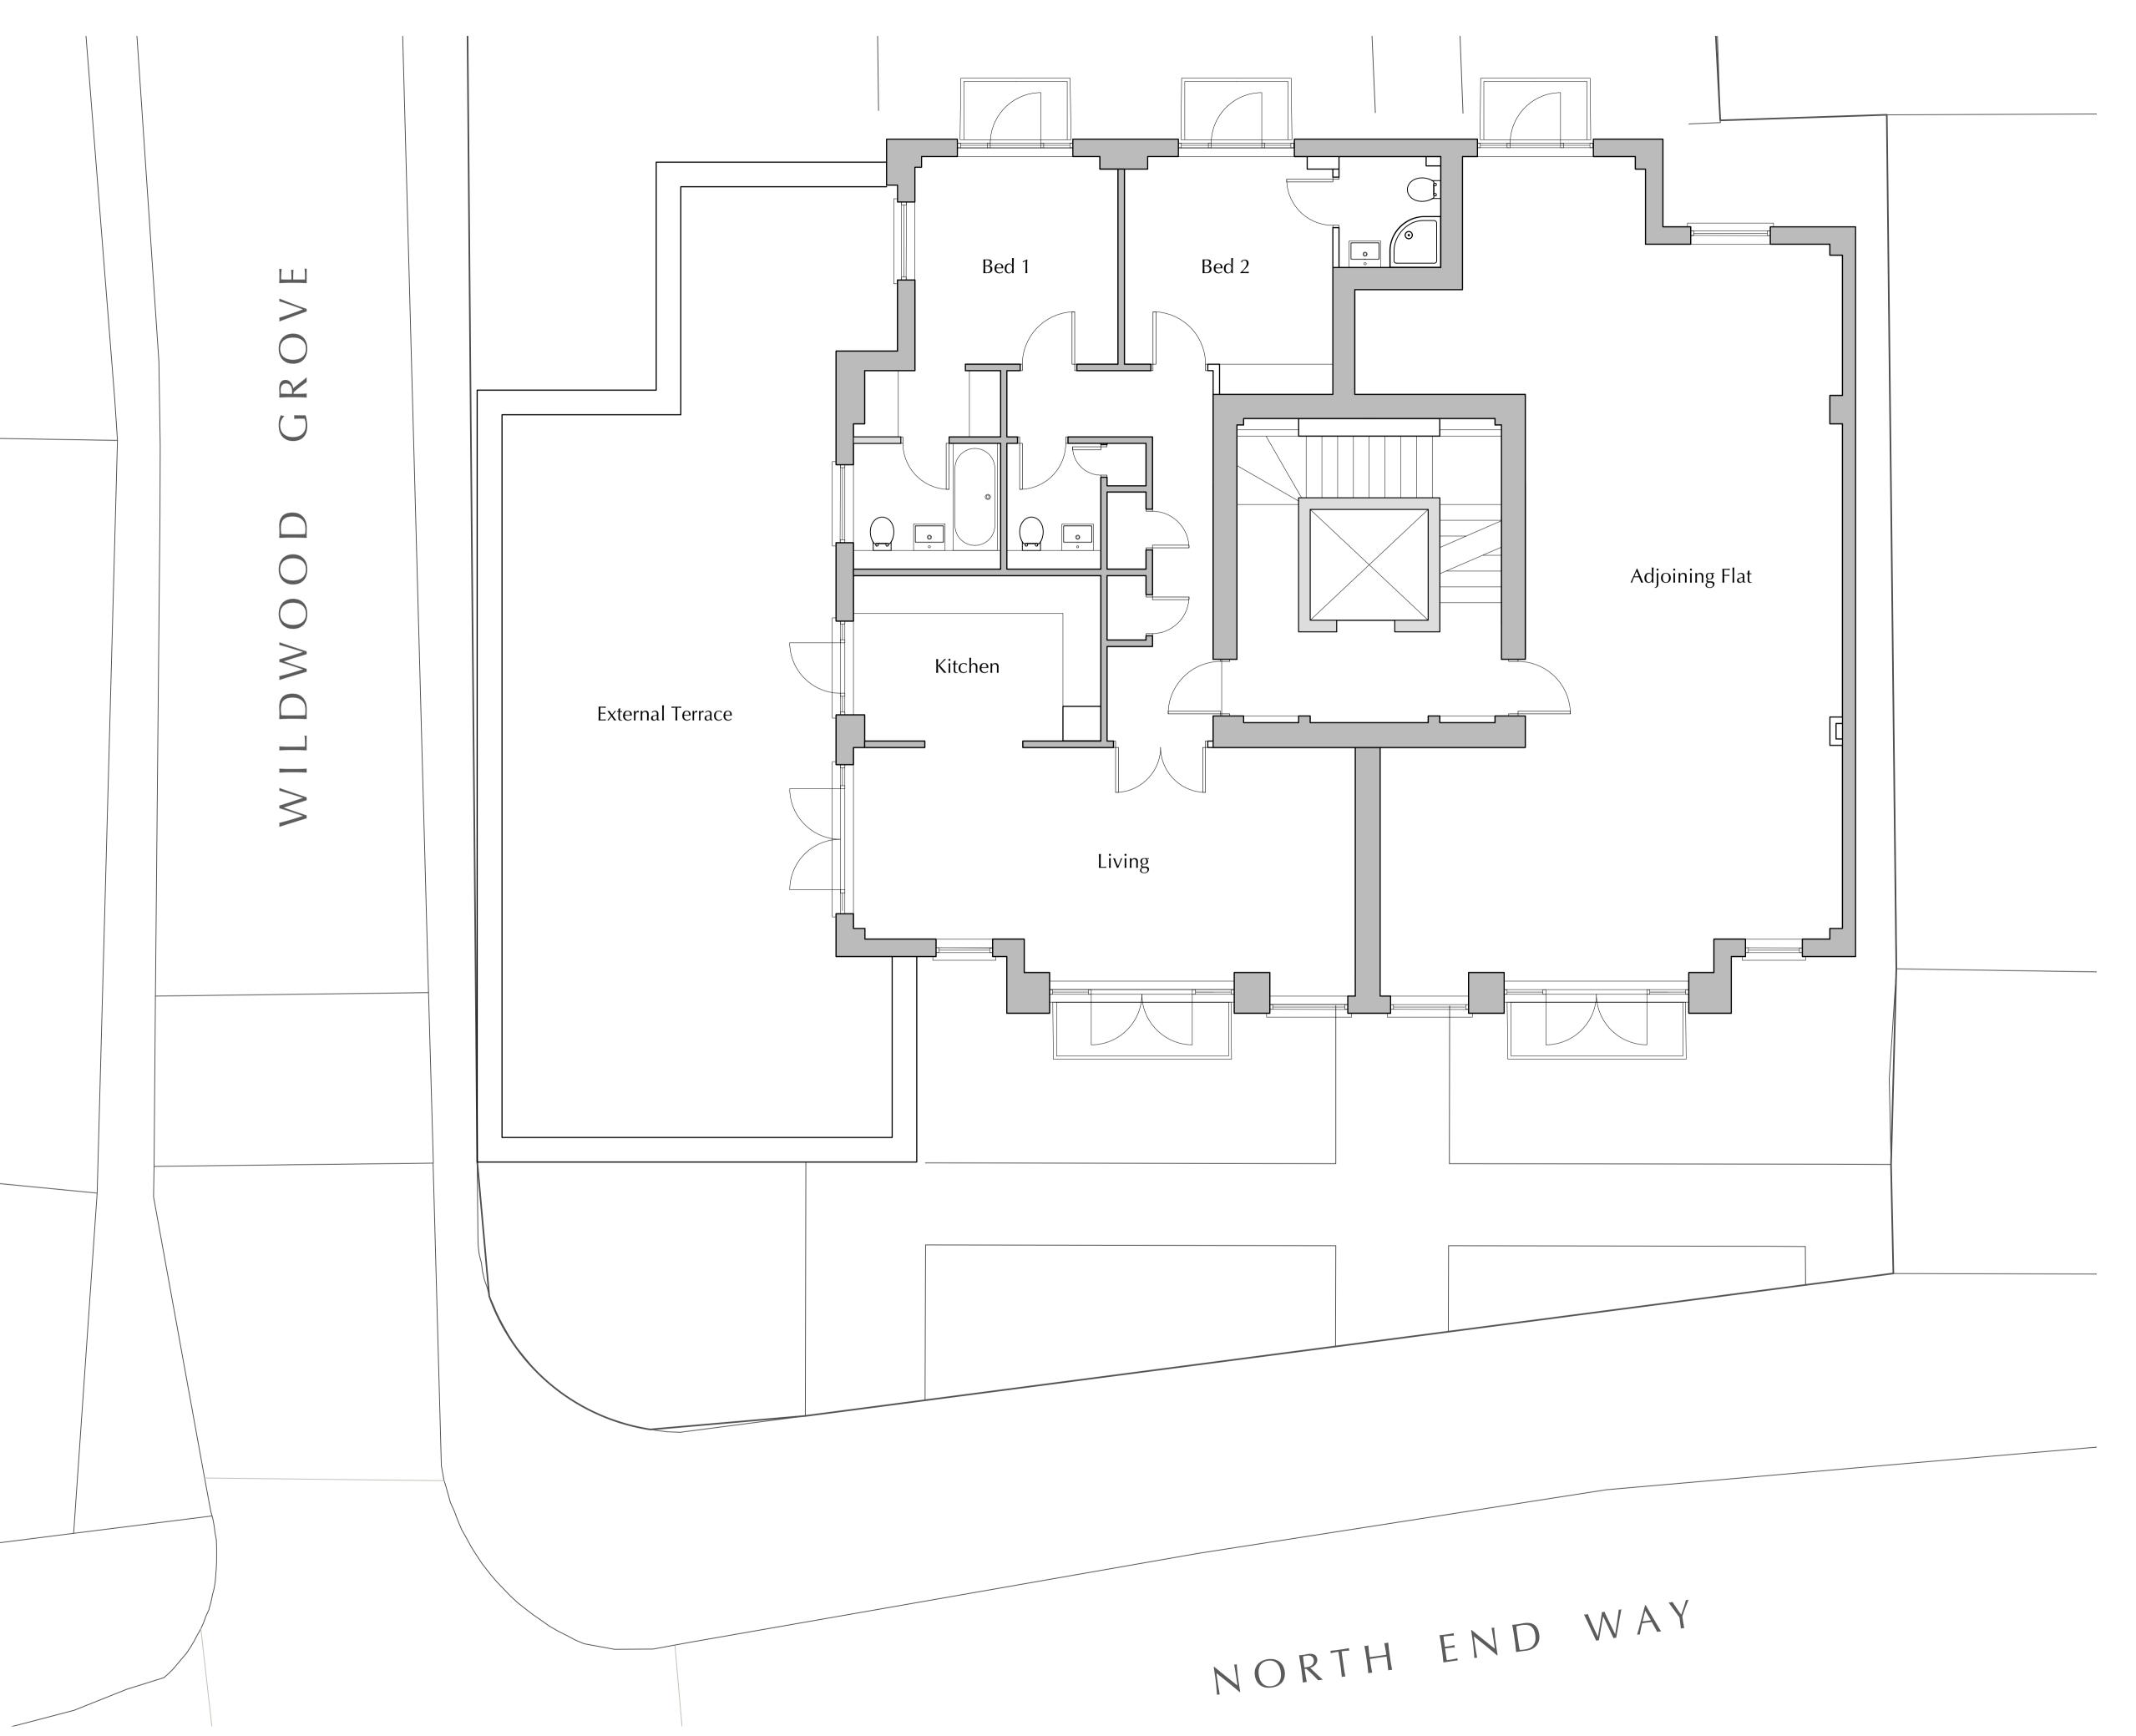

Rev Date Note
Sheet Status
Planning
Project Title
Heath Cut Lodge

Heath Cut Lodge

Sheet Title
Existing Second Floor Plan

 Date Printed
 Scale

 8/7/20
 1:100 A3 1:50 A1

 Model Status
 Drawn by Checked

 PM DC

 Drawing No.
 Revision

 3270-CB-A-DR-0010

Rev Date Note
Sheet Status
Planning
Project Title
Heath Cut Lodge

Heath Cut Lodge

Sheet Title
Existing Third Floor Plan

 Date Printed
 Scale

 8/7/20
 1:100 A3 1:50 A1