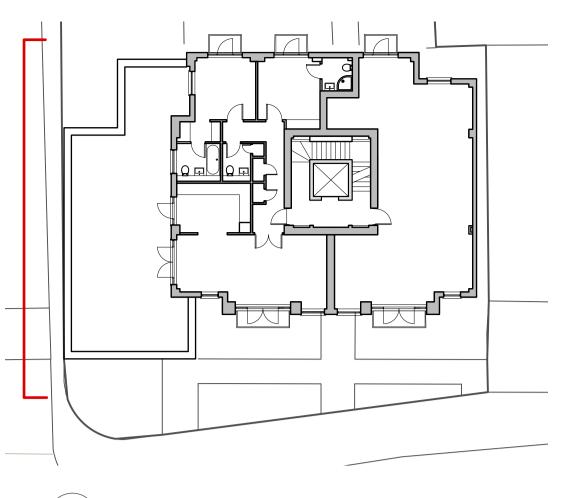

e
Sheet Status
Planning
Project Title
Heath Cut Lodge

Heath Cut Lodge

Sheet Title
Existing Third Floor Plan

 Date Printed
 Scale

 8/7/20
 1:100 A3 1:50 A1

 Model Status
 Drawn by Checked

 PM DC

 Drawing No.
 Revision

 3270-CB-A-DR-0011



## adjoining building





1 Key Plan Scale: 1:200



## 0 1 2 3 4 5 M

| Rev     | Date     | Note |  |
|---------|----------|------|--|
| Sheet S | Status   |      |  |
| Plar    | ning     |      |  |
| Projec  | t Title  |      |  |
| Hea     | th Cut I | odge |  |

## Sheet Title

Drawing No. 3270-CB-A-DR-0050

COVEBURGESS 6-8 Cole Street, St Tel: 020 3758 705

© Cove Burgess Architects LLP. All dimensions to be checked on site prior to construction. Any discrepancies to be brought to the attention of the architect, prior to construction.





1 Key Plan Scale: 1:200



| Rev     | Date     | Note |  |
|---------|----------|------|--|
| Sheet S | Status   |      |  |
| Plan    | ning     |      |  |
| Projec  | t Title  |      |  |
| Ноз     | th Cut I | odge |  |

Sheet Title
Existing Side Elevation

3270-CB-A-DR-0051

| Date Printed | Scale         |          |
|--------------|---------------|----------|
| 8/7/20       | 1:100<br>1:50 | A3<br>A1 |
| Model Status | Drawn by      | Checked  |
| -            | PM            | DC       |
| Drawing No.  | Revision      |          |





| Rev     | Date     | Note |  |
|---------|----------|------|--|
| Sheet S | Status   |      |  |
| Plan    | ning     |      |  |
| Project | t Title  |      |  |
| Hea     | th Cut I | odge |  |

## Sheet Title Existing Rear Elevation

| Date P