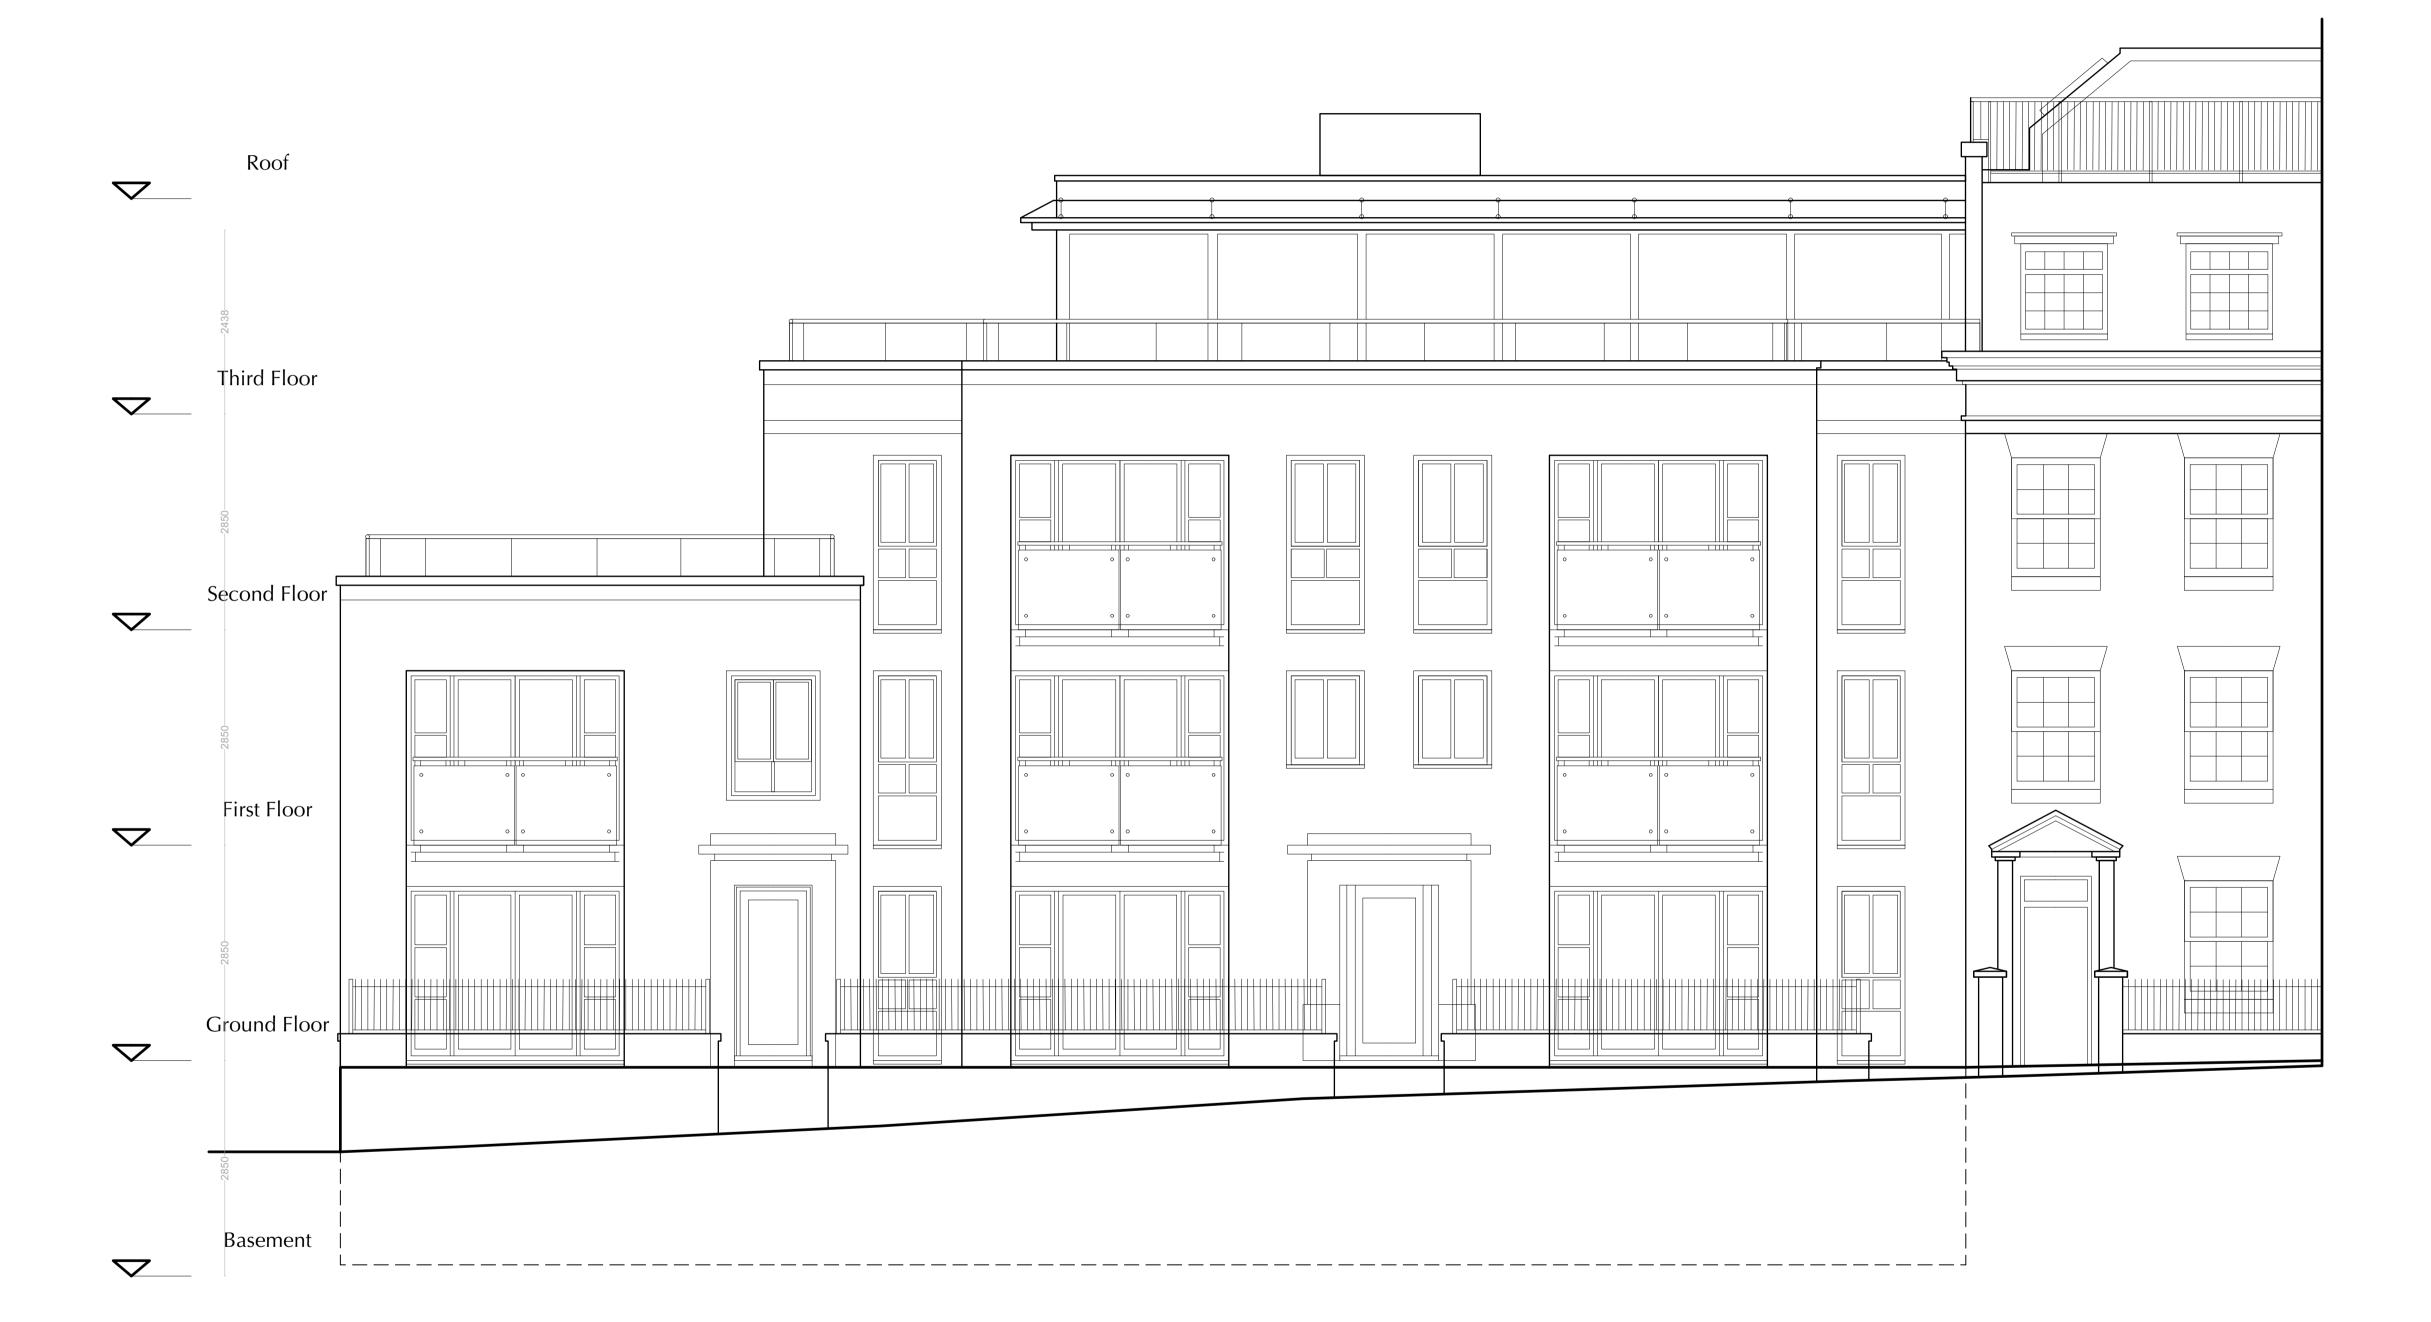

## Sheet Title Existing Rear Elevation

| Date Printed      | Scale         |          |
|-------------------|---------------|----------|
| 8/7/20            | 1:100<br>1:50 | A3<br>A1 |
| Model Status      | Drawn by      | Checked  |
| -                 | PM            | DC       |
| Drawing No.       | Revision      |          |
| 3270-CB-A-DR-0052 | -             |          |