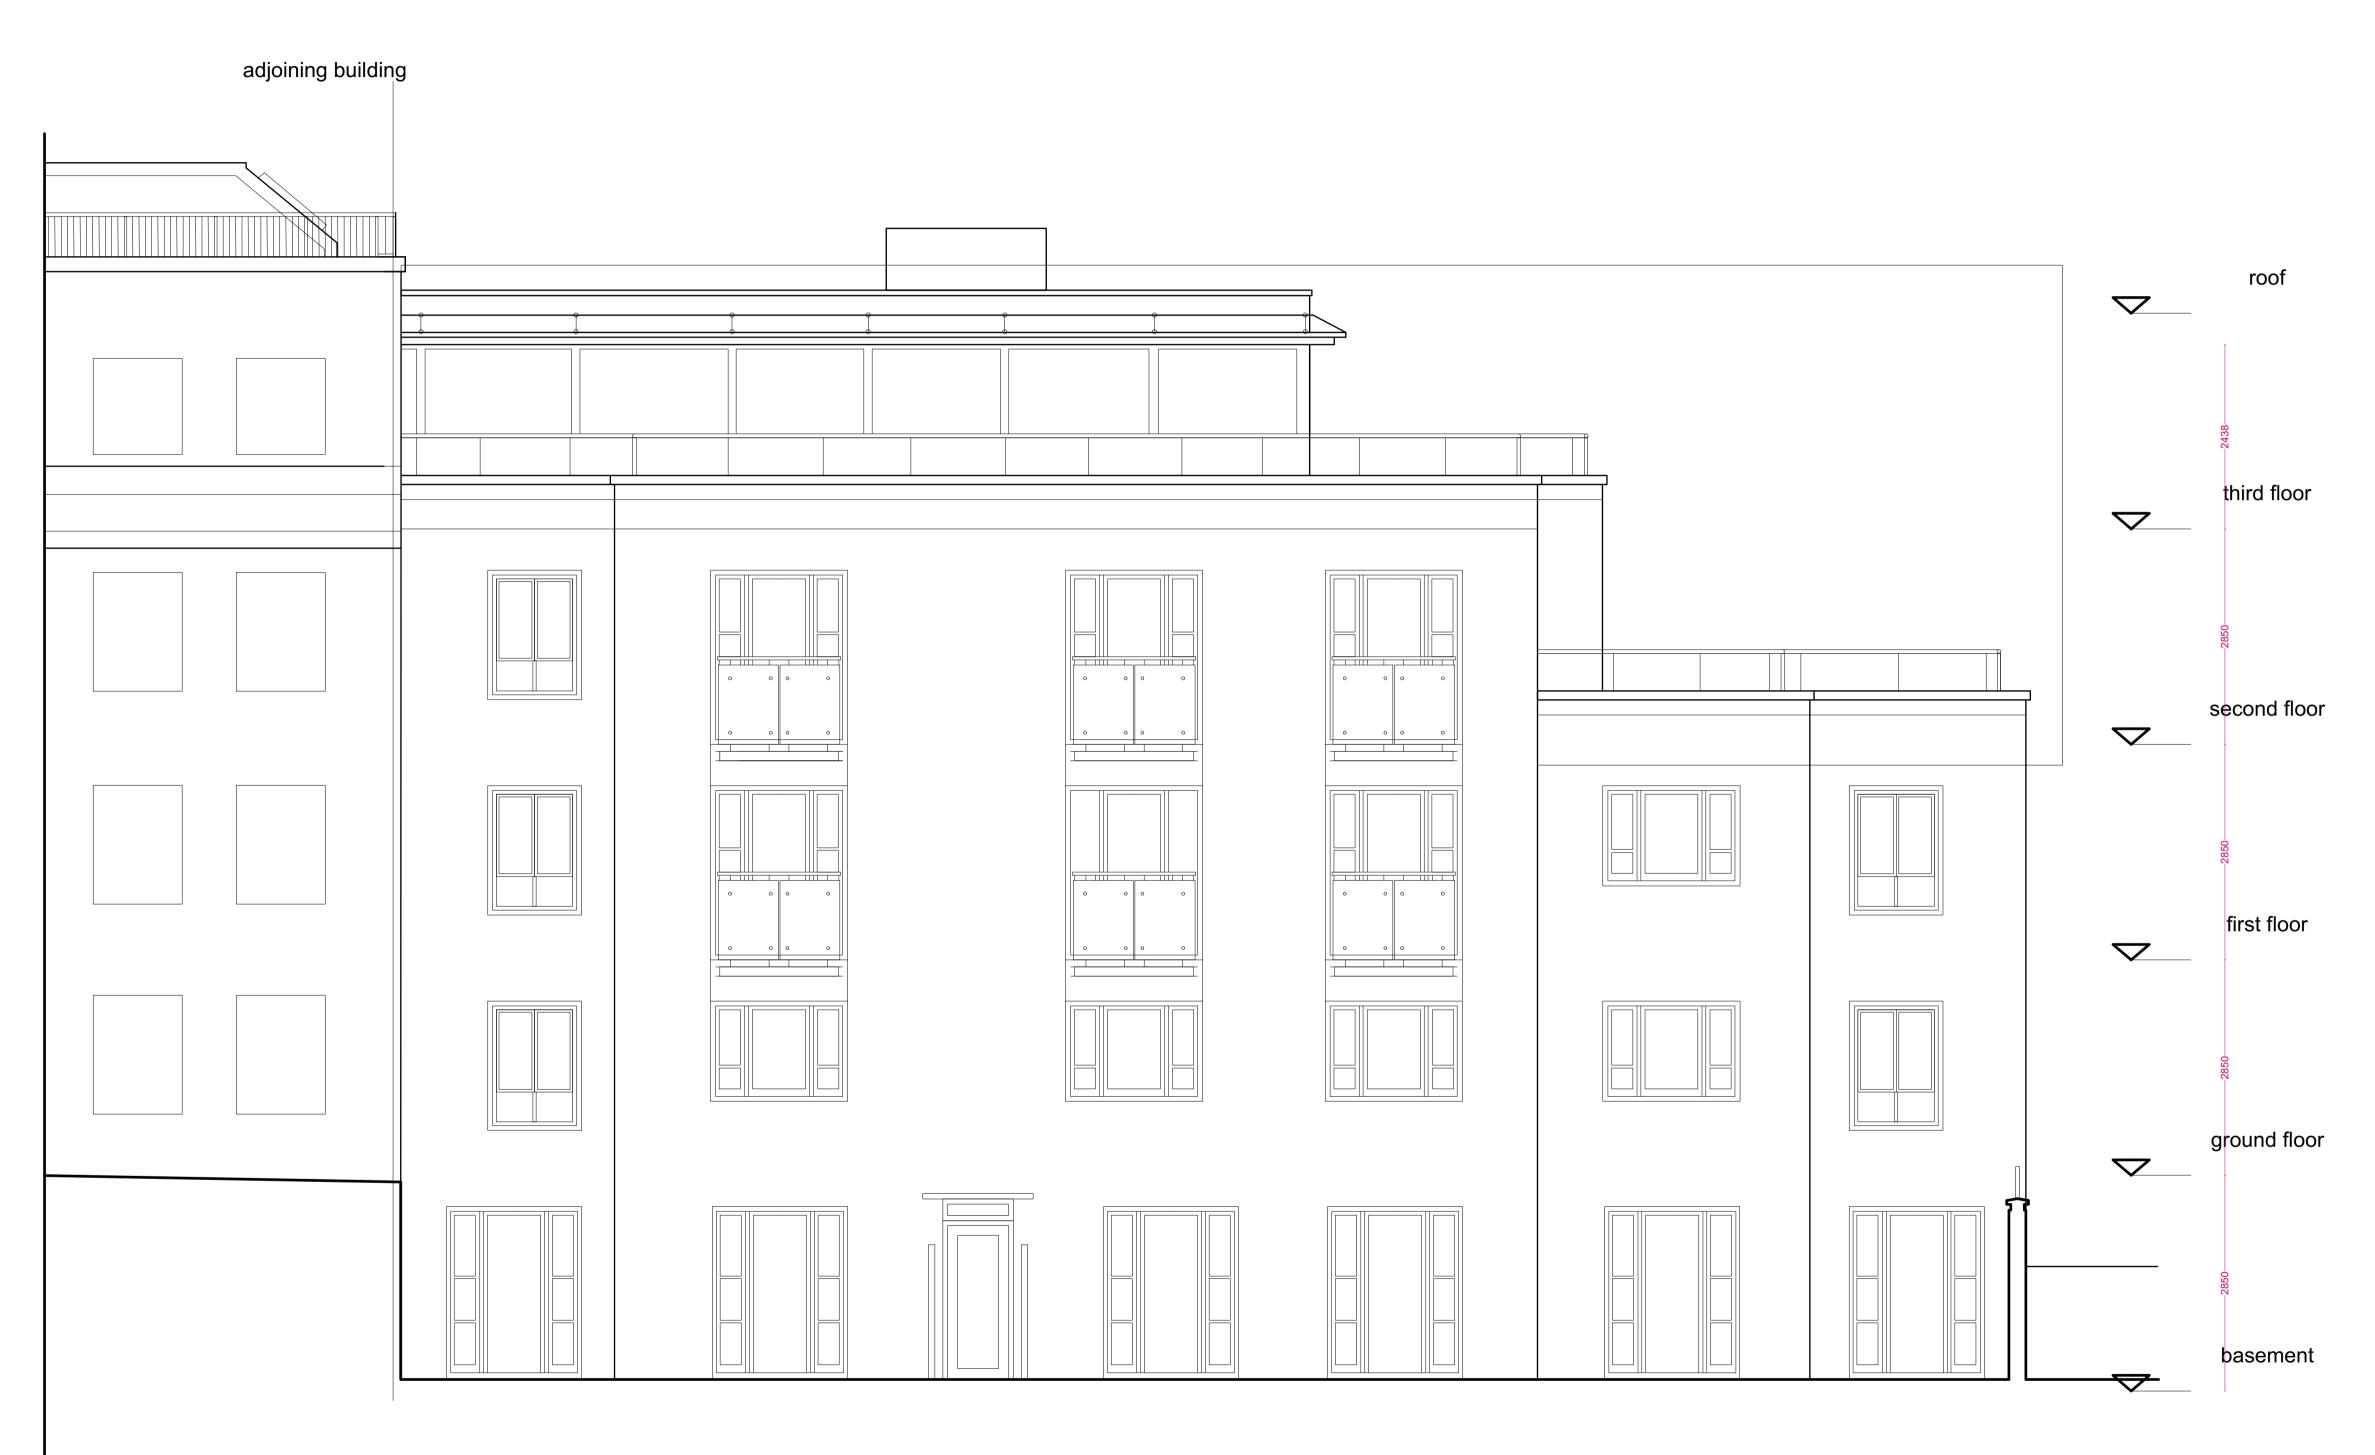

| Rev     | Date     | Note |  |
|---------|----------|------|--|
| Sheet S | Status   |      |  |
| Plan    | ning     |      |  |
| Project | t Title  |      |  |
| Hea     | th Cut I | odge |  |

## Sheet Title Existing Rear Elevation

| Date Printed      | Scale         |          |
|-------------------|---------------|----------|
| 8/7/20            | 1:100<br>1:50 | A3<br>A1 |
| Model Status      | Drawn by      | Checked  |
| -                 | PM            | DC       |
| Drawing No.       | Revision      |          |
| 3270-CB-A-DR-0052 | -             |          |