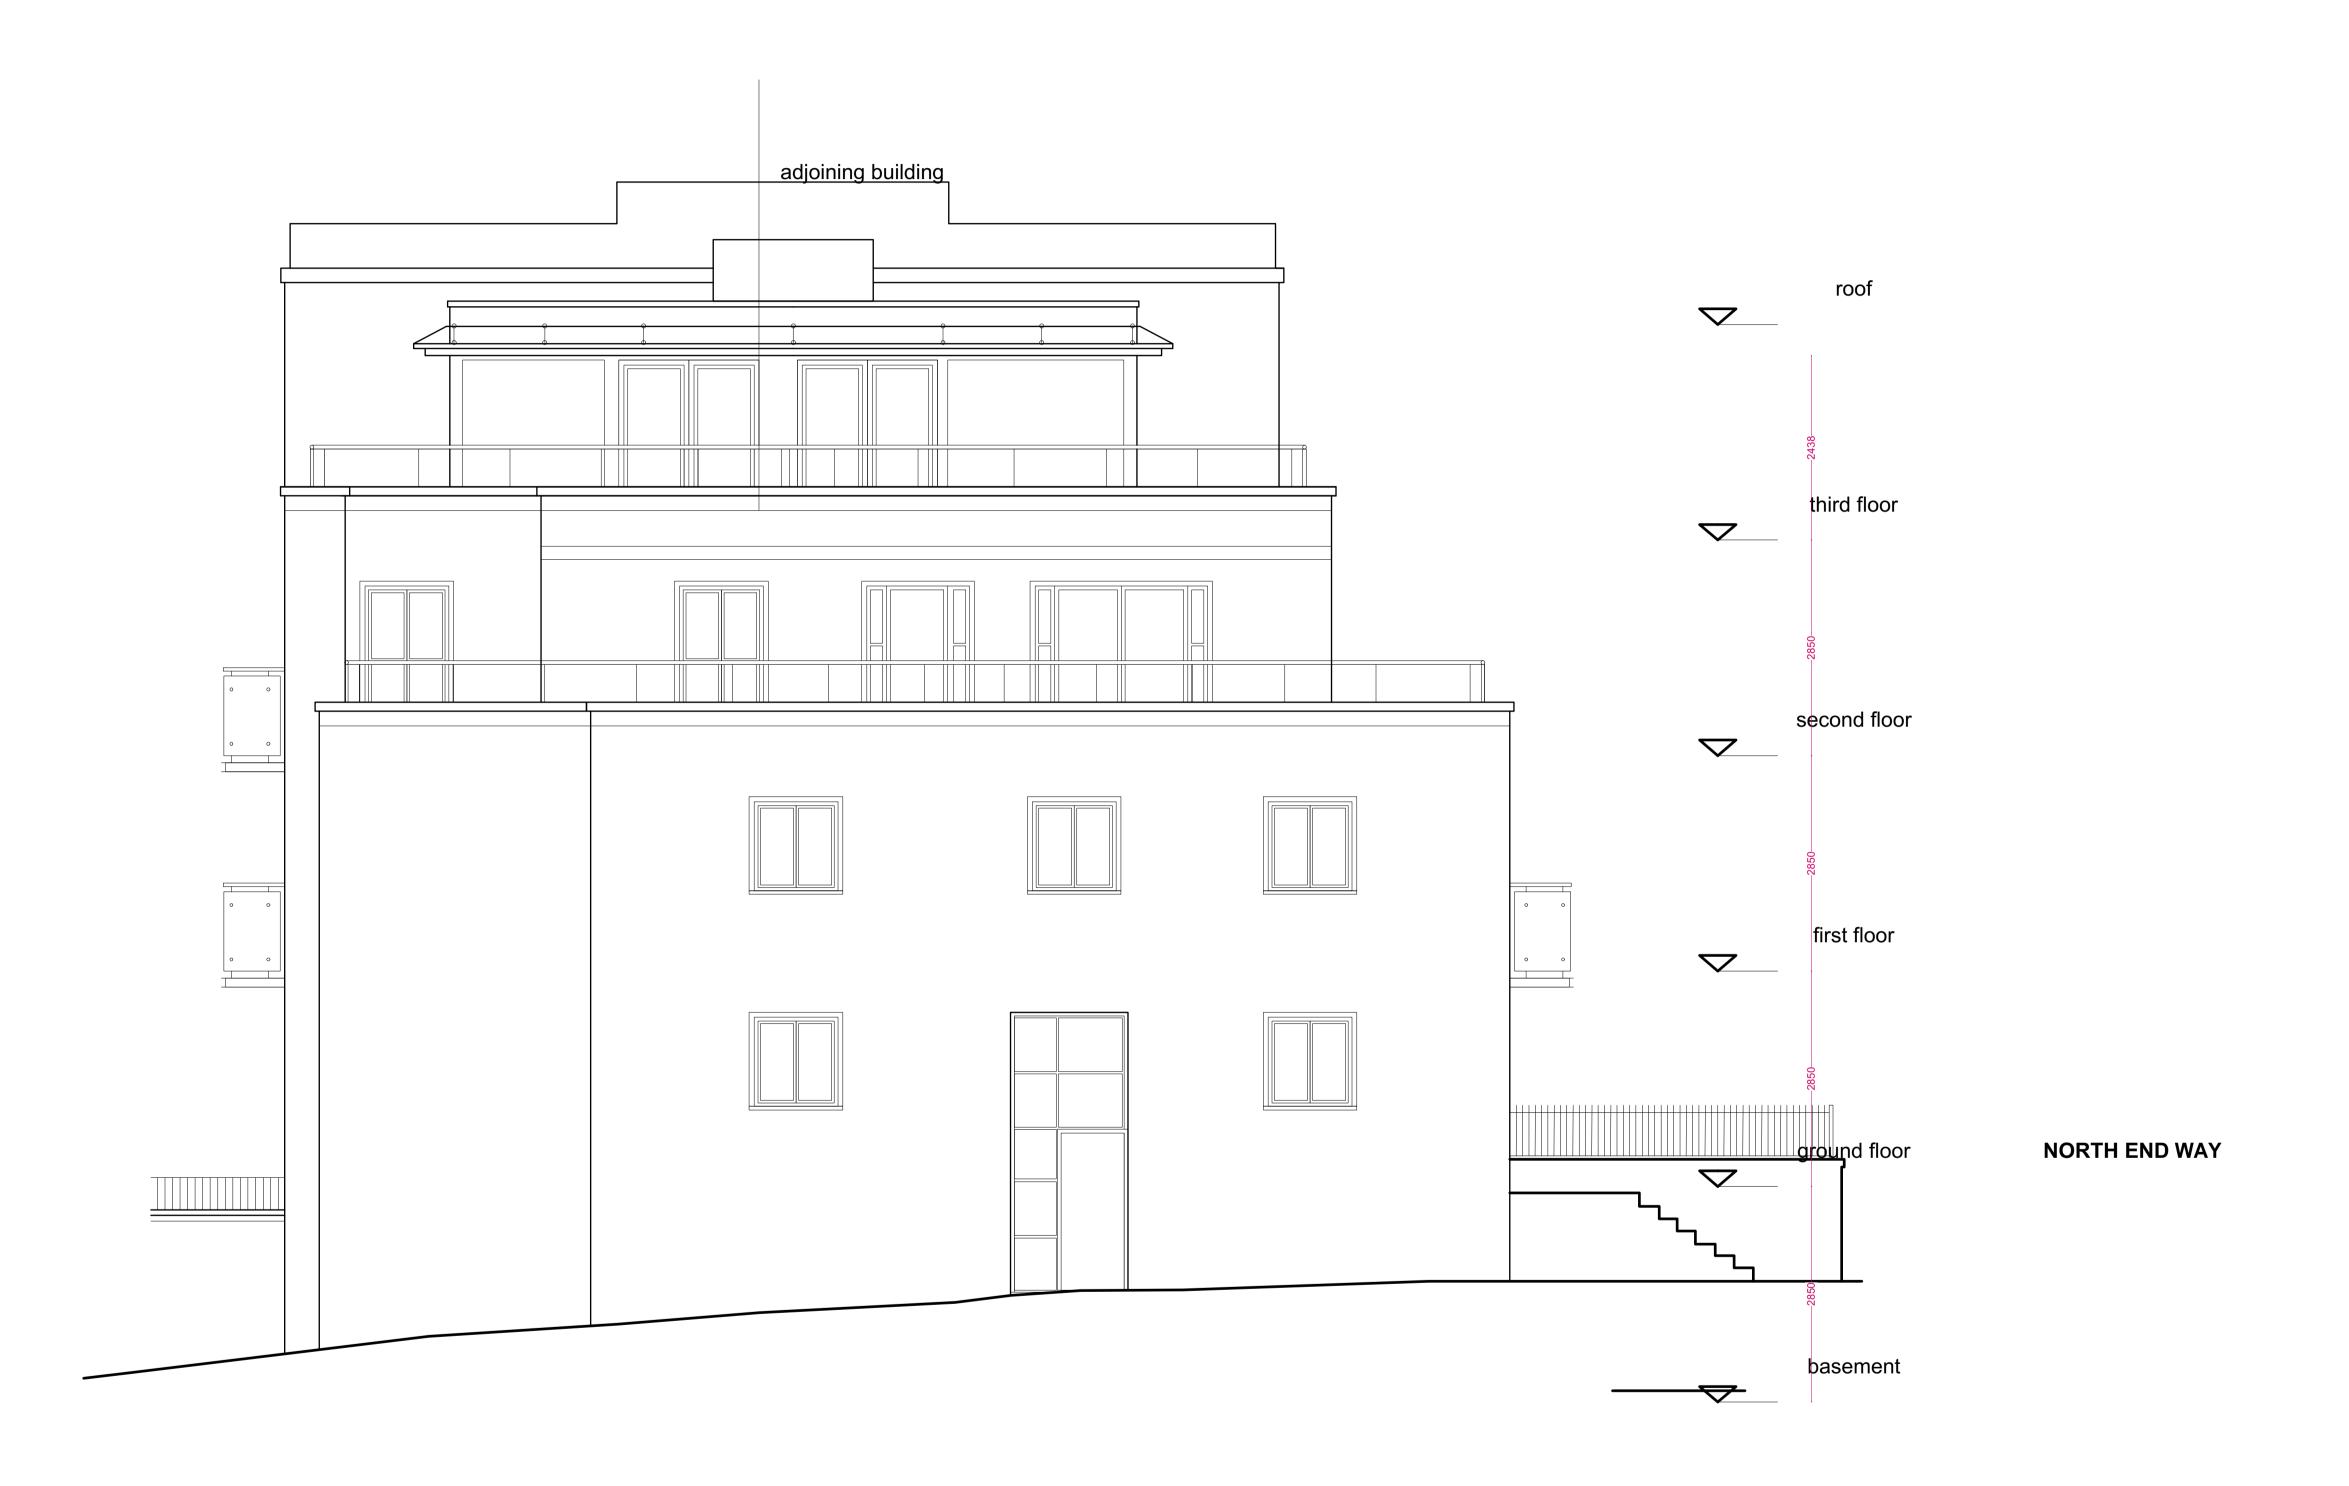

1 Key Plan Scale: 1:200

| Rev     | Date     | Note |  |
|---------|----------|------|--|
| Sheet S | Status   |      |  |
| Plan    | ning     |      |  |
| Projec  | t Title  |      |  |
| Ноз     | th Cut I | odge |  |

Sheet Title
Existing Side Elevation

3270-CB-A-DR-0051

| Date Printed | Scale         |          |
|--------------|---------------|----------|
| 8/7/20       | 1:100<br>1:50 | A3<br>A1 |
| Model Status | Drawn by      | Checked  |
| -            | PM            | DC       |
| Drawing No.  | Revision      |          |