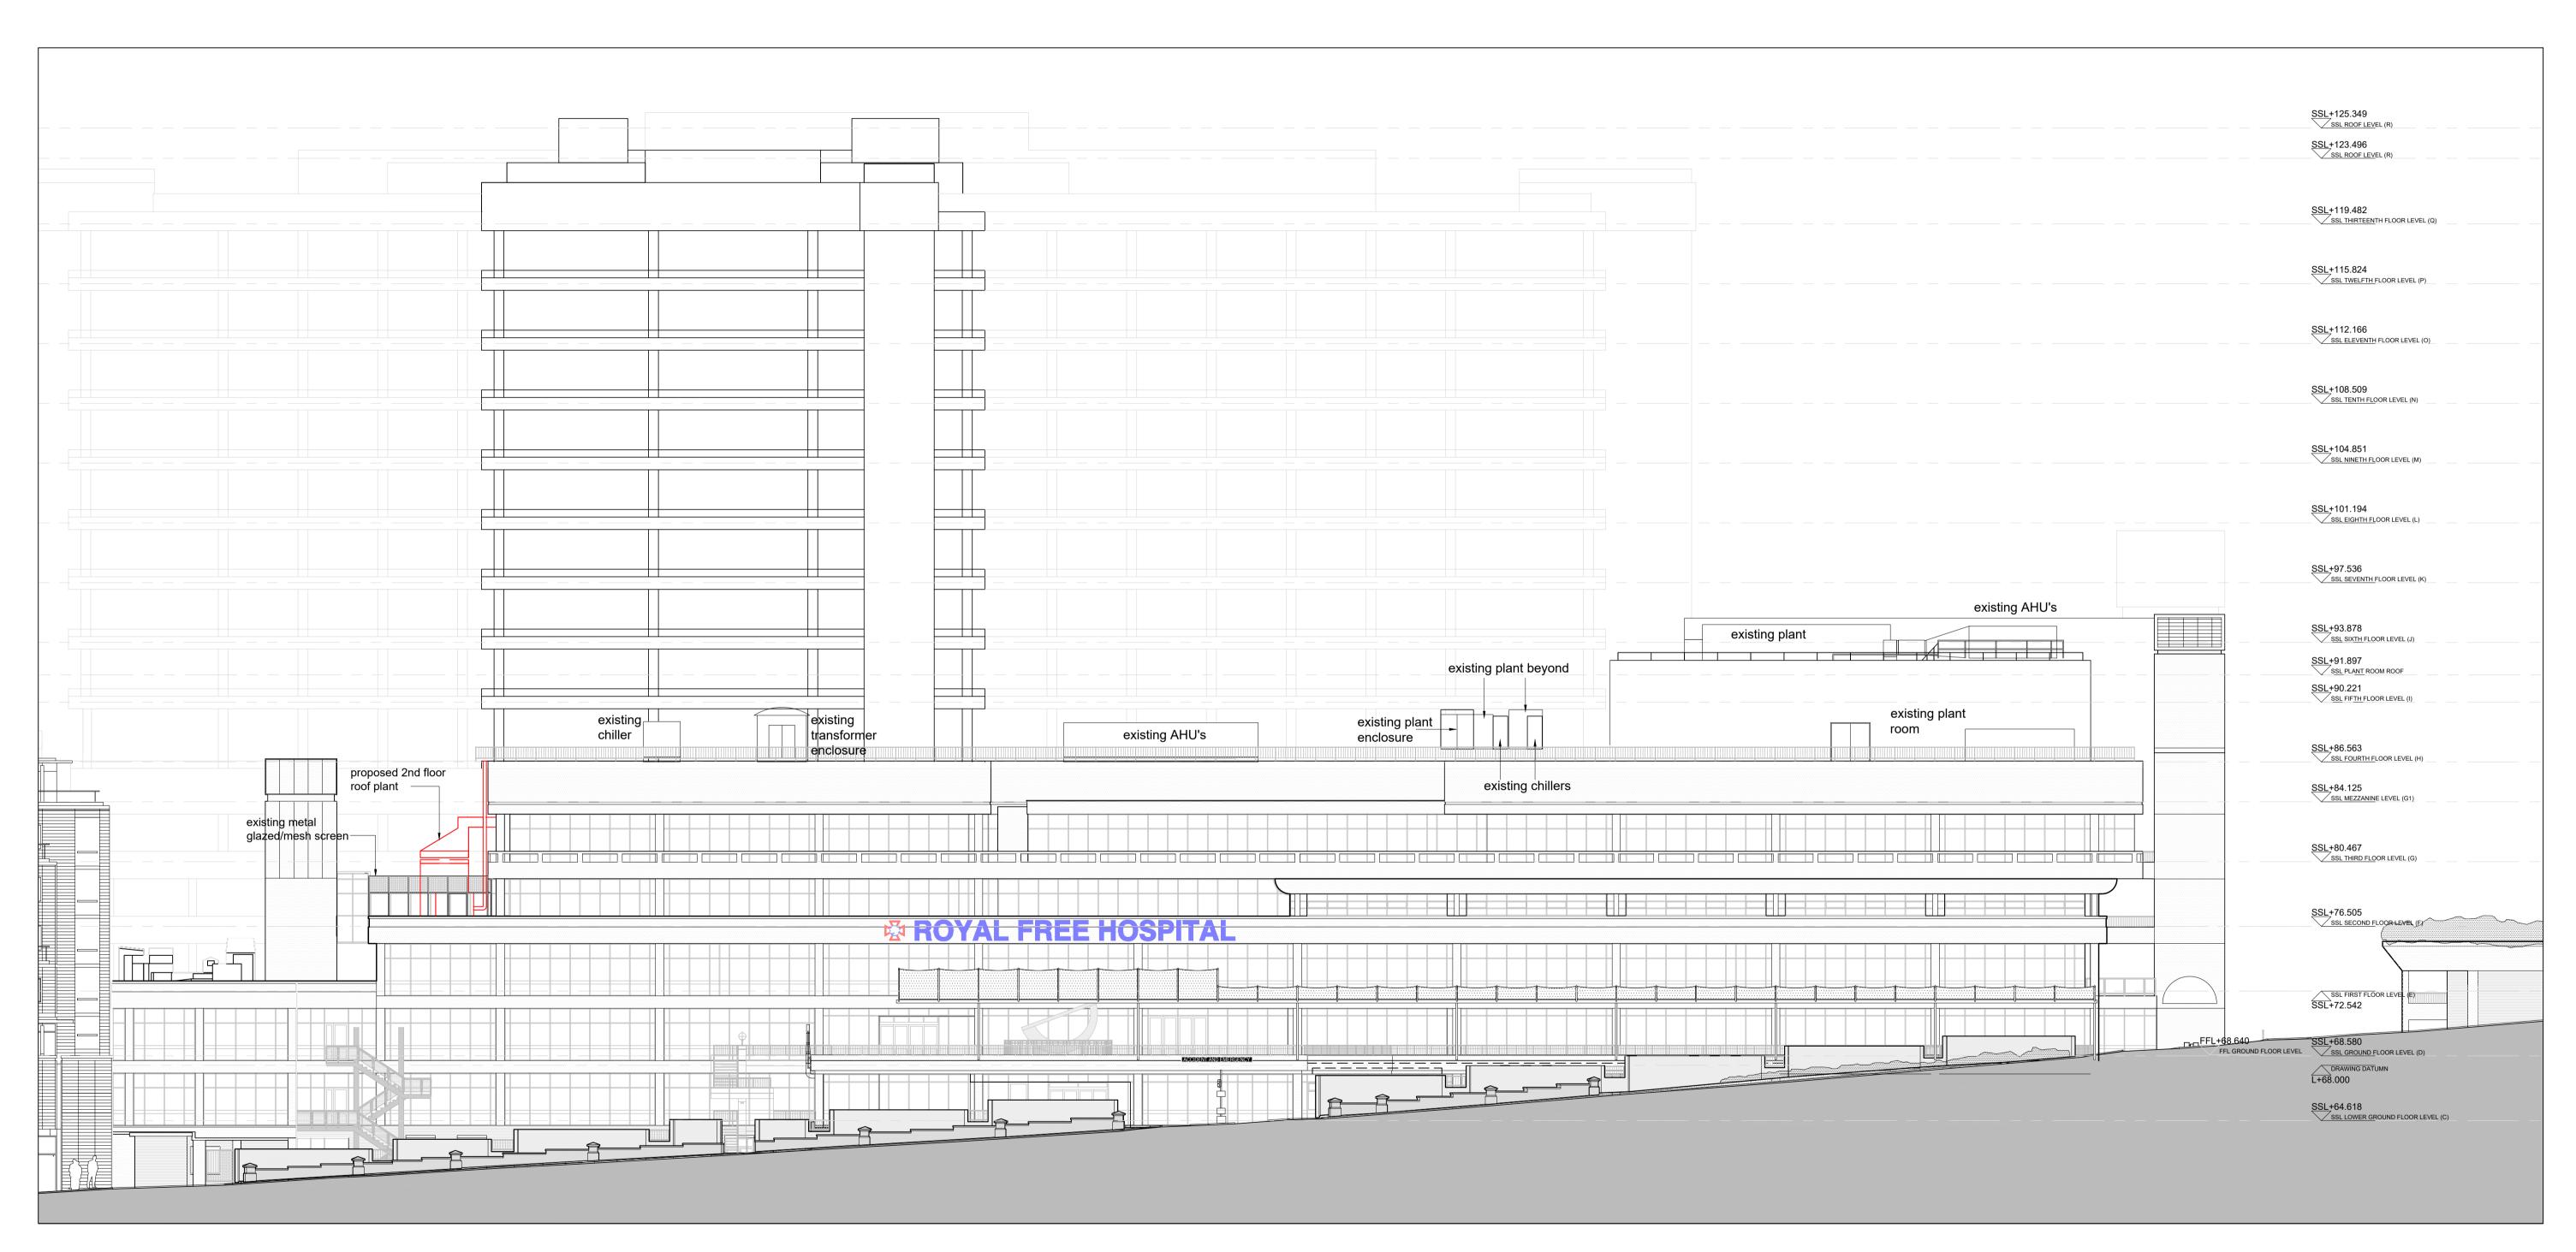

NORTH ELEVATION

| FOR PLANNING                                                           |                     | 0 2 4 6 8<br>For 1:200 scale     | 10m         |
|------------------------------------------------------------------------|---------------------|----------------------------------|-------------|
| Proposed North Elevation                                               | 20013<br>JOB NUMBER | (02)003<br>DRAWING NUMBER        | A<br>REV    |
| ROYAL FREE HOSPITAL - 2NA + PITU                                       | June 2020           | 1:200@A1 & 1:400(                | @ <b>A3</b> |
| Ansell & Bailey Ltd Chartered Architects 99-101 Farringdon Road London | EC1R 3BN 020 738    | 37 0141 architects@ansellandbail | ey.com      |