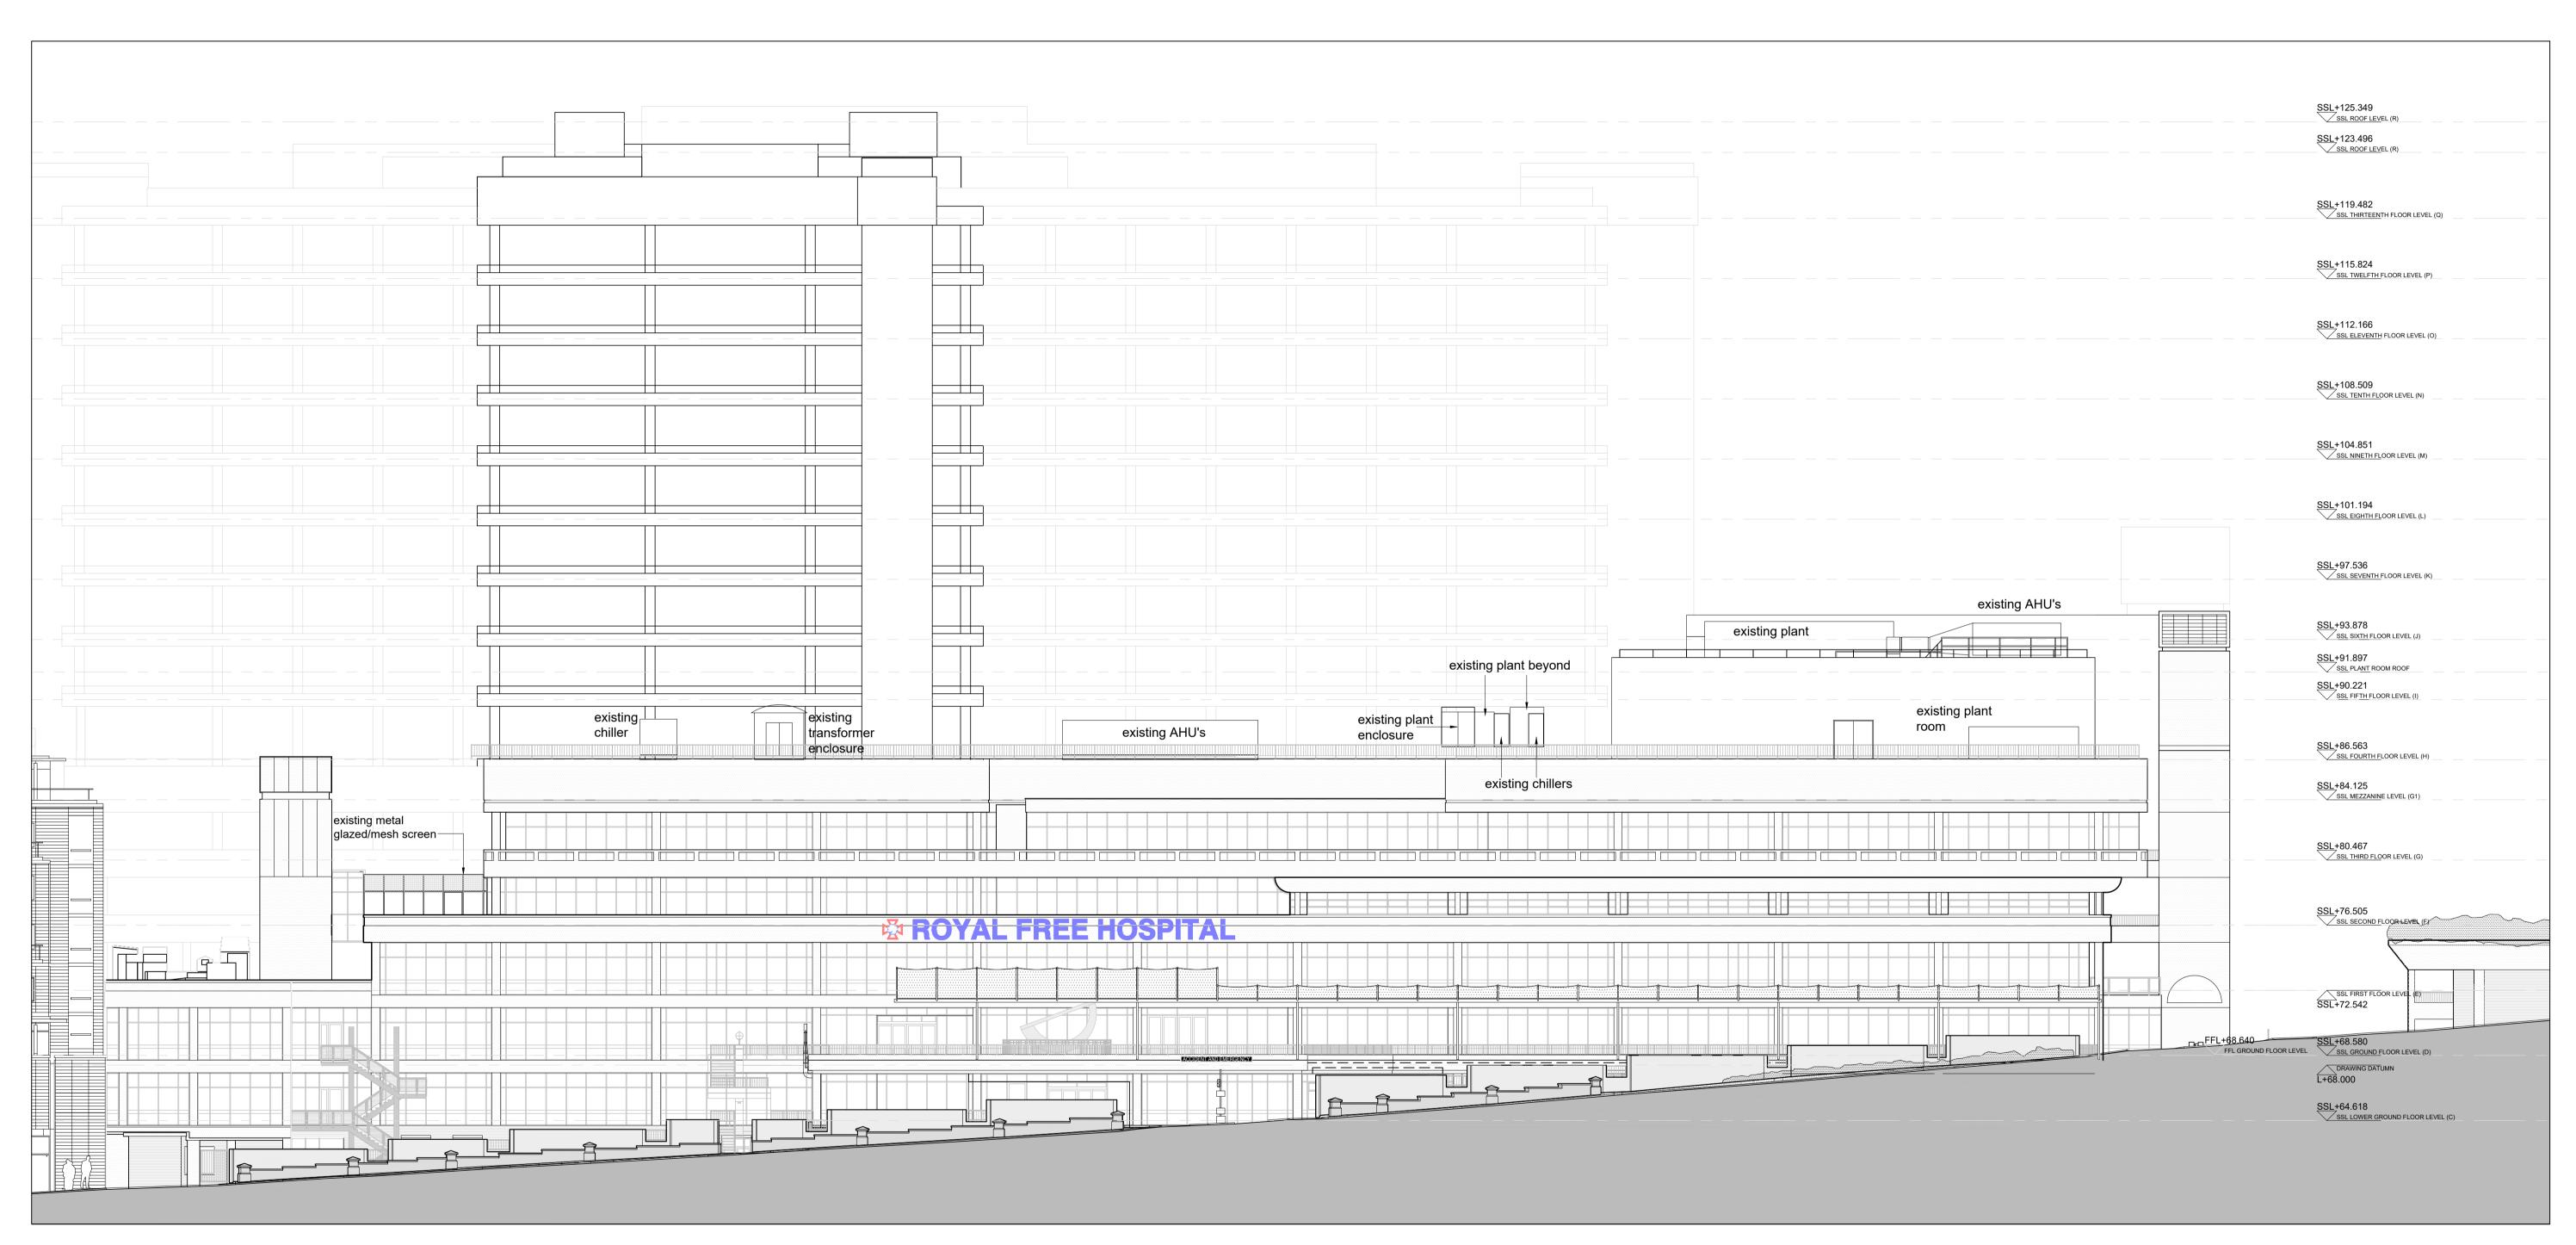

NORTH ELEVATION

| FOR PLANNING                                                           |                     | 0 2 4 6 8<br>For 1:200 scale     | 10m     |
|------------------------------------------------------------------------|---------------------|----------------------------------|---------|
| Existing North Elevation                                               | 20013<br>JOB NUMBER | (02)001<br>DRAWING NUMBER        | A       |
| ROYAL FREE HOSPITAL - 2NA + PITU                                       | June 2020           | 1:200@A1 & 1:400(                | @A3     |
| Ansell & Bailey Ltd Chartered Architects 99-101 Farringdon Road London | EC1R 3BN 020 738    | 37 0141 architects@ansellandbail | ley.com |