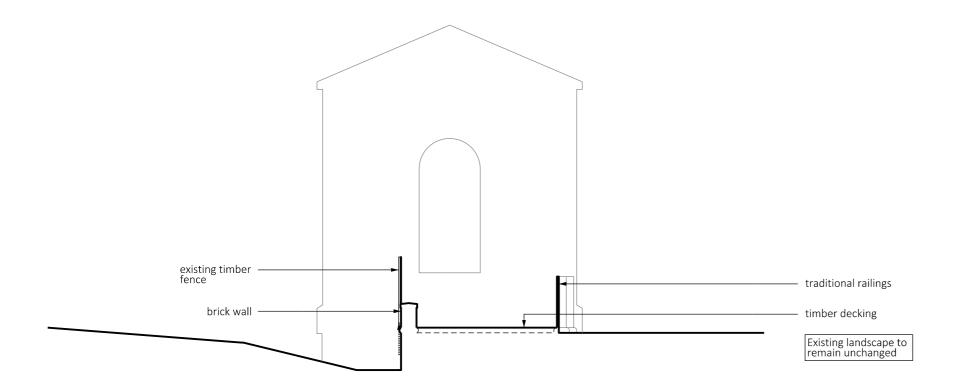

|                          | Refer to Health and Safety Plan |        |                    |
|--------------------------|---------------------------------|--------|--------------------|
| NOTES:                   |                                 |        |                    |
|                          |                                 |        |                    |
|                          |                                 |        |                    |
|                          |                                 |        |                    |
|                          |                                 |        |                    |
|                          |                                 |        |                    |
|                          |                                 |        |                    |
|                          |                                 |        |                    |
|                          |                                 |        |                    |
|                          |                                 |        |                    |
|                          |                                 |        |                    |
|                          |                                 |        |                    |
|                          |                                 |        |                    |
|                          |                                 |        |                    |
|                          |                                 |        |                    |
| REV DATE DETA            | IL .                            |        | DRN CH             |
|                          |                                 |        |                    |
|                          |                                 |        |                    |
|                          |                                 |        |                    |
|                          |                                 |        |                    |
|                          |                                 |        |                    |
|                          |                                 |        |                    |
|                          |                                 |        |                    |
|                          |                                 |        |                    |
|                          |                                 |        |                    |
|                          |                                 |        |                    |
|                          |                                 |        |                    |
|                          |                                 |        |                    |
|                          |                                 |        |                    |
|                          |                                 |        |                    |
|                          |                                 |        |                    |
|                          |                                 |        |                    |
|                          |                                 |        |                    |
|                          |                                 |        |                    |
|                          |                                 |        |                    |
|                          |                                 |        |                    |
|                          |                                 |        |                    |
|                          |                                 |        |                    |
|                          |                                 |        |                    |
|                          |                                 |        |                    |
|                          |                                 |        |                    |
| PROJECT TITLE            |                                 |        |                    |
| Euston Ta <sub>l</sub>   | o                               |        |                    |
| DRAWING TITLE            |                                 |        |                    |
| Existing +<br>East Lodge | Proposed Sec                    | ctions |                    |
| _                        |                                 | SCALE  |                    |
| DATE 090720              |                                 | 1:100  | @A                 |
| DATE                     |                                 |        | @A<br>CHECKE<br>DD |