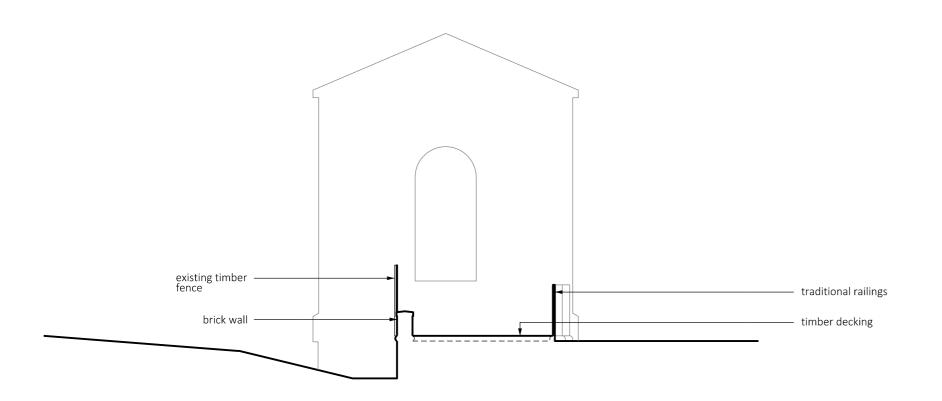

|                          | Refer to Health and Safety Plan |        |                    |
|--------------------------|---------------------------------|--------|--------------------|
| NOTES:                   |                                 |        |                    |
|                          |                                 |        |                    |
|                          |                                 |        |                    |
|                          |                                 |        |                    |
|                          |                                 |        |                    |
|                          |                                 |        |                    |
|                          |                                 |        |                    |
|                          |                                 |        |                    |
|                          |                                 |        |                    |
|                          |                                 |        |                    |
|                          |                                 |        |                    |
|                          |                                 |        |                    |
|                          |                                 |        |                    |
|                          |                                 |        |                    |
|                          |                                 |        |                    |
| REV DATE DETA            | IL .                            |        | DRN CH             |
|                          |                                 |        |                    |
|                          |                                 |        |                    |
|                          |                                 |        |                    |
|                          |                                 |        |                    |
|                          |                                 |        |                    |
|                          |                                 |        |                    |
|                          |                                 |        |                    |
|                          |                                 |        |                    |
|                          |                                 |        |                    |
|                          |                                 |        |                    |
|                          |                                 |        |                    |
|                          |                                 |        |                    |
|                          |                                 |        |                    |
|                          |                                 |        |                    |
|                          |                                 |        |                    |
|                          |                                 |        |                    |
|                          |                                 |        |                    |
|                          |                                 |        |                    |
|                          |                                 |        |                    |
|                          |                                 |        |                    |
|                          |                                 |        |                    |
|                          |                                 |        |                    |
|                          |                                 |        |                    |
|                          |                                 |        |                    |
|                          |                                 |        |                    |
| PROJECT TITLE            |                                 |        |                    |
| Euston Ta <sub>l</sub>   | o                               |        |                    |
| DRAWING TITLE            |                                 |        |                    |
| Existing +<br>East Lodge | Proposed Sec                    | ctions |                    |
| _                        |                                 | SCALE  |                    |
| DATE 090720              |                                 | 1:100  | @A                 |
| DATE                     |                                 |        | @A<br>CHECKE<br>DD |